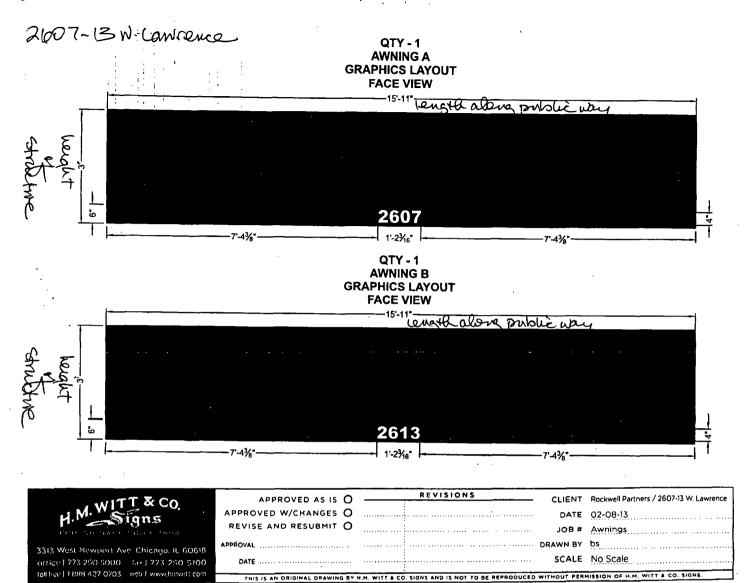

Said Awning(s) at W. Lawrence measure(s):

Two (2) at fifteen point nine two (15.92) feet in length, and two (2) feet in width for a total of sixty-three point six eight (63.68) square feet.

Two (2) at thirteen point two five (13.25) feet in length, and two (2) feet in width for a total of fifty-three (53) square feet.

The location of said privilege shall be as shown on prints kept on file with the Department of Business Affairs and Consumer Protection and the Office of the City Clerk.

Said privilege shall be constructed in accordance with plans and specifications approved by the Zoning Department - Signs.