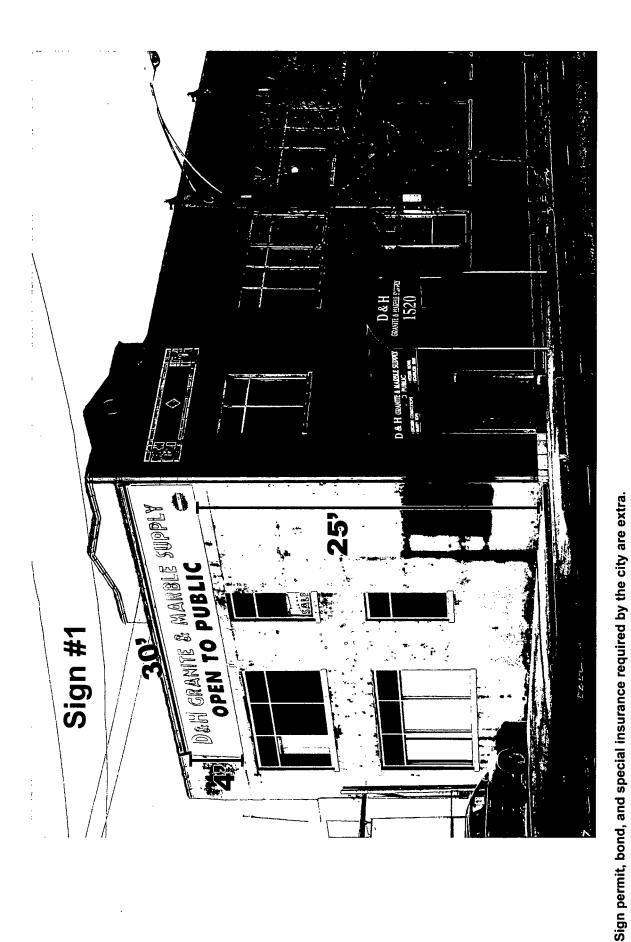

Issuance of permits for sign(s)/signboard(s) at 1520 W

Pershing Rd (100484579)

**Committee(s) Assignment:** 

Committee on Zoning, Landmarks and Building Standards

CITY COUNCIL MEETING: Introduced April 10, 2013

(in area of one face) at:

**D&H Granite & Marble** 

1520 W. Pershing Rd., Chicago, IL 60609

Dimensions: Length 30' 0' Height 4'0"

Height above grade/roof to top of sign 29'0

TOTAL SQUARE FOOT AREA 120'

Such sign(s) shall comply with all applicable provisions of TITLE 17 of the Chicago Zoning Ordinance and all other applicable provisions of the Municipal Code of the City of Chicago governing the construction and maintenance of outdoor signs, signboards and structures.

Sign Type: sign boards

Client: D&H Granite & Marble Supply