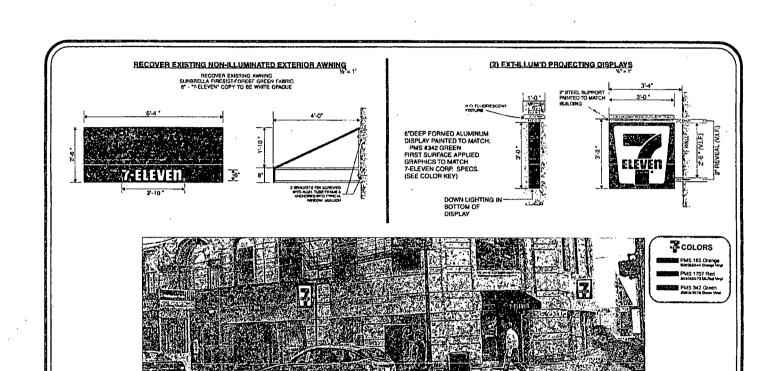

Ordinance

Awning(s) for 7-Eleven

Committee on Transportation and Public Way

ORDINANCE 7-Eleven Acct. No. 65465 - 8 Permit No. 1105542

Be It Ordained by the City Council of the City of Chicago:

SECTION 1. Permission and authority are hereby given and granted to 7-Eleven, upon the terms and subject to the conditions of this ordinance to maintain and use, as now constructed, one (1) Awning(s) projecting over the public right-of-way adjacent to its premises known as 48 N. Wells St..

Said Awning(s) at Corner of Washington and Wells measure(s):

One (1) at six point three three (6.33) feet in length, and two point five (2.5) feet in width for a total of fifteen point eight three (15.83) square feet.

The location of said privilege shall be as shown on prints kept on file with the Department of Business Affairs and Consumer Protection and the Office of the City Clerk.

Said privilege shall be constructed in accordance with plans and specifications approved by the Zoning Department - Signs.