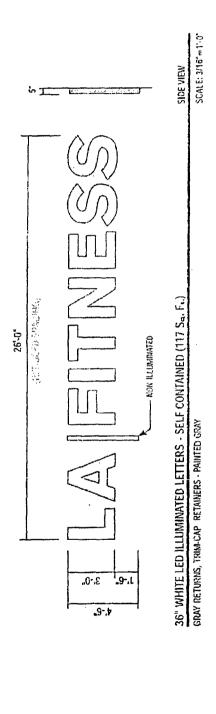

| ORDERED, that the Co            | mmissioner o    | f Buildings is                        | hereby   | directed to  |
|---------------------------------|-----------------|---------------------------------------|----------|--------------|
| issue a sign permit to: (Contra | ctor's NAME 8   | ADDRESS)                              |          |              |
| Icon Identity Solutions         |                 |                                       |          |              |
| 1418 Elmhurst Road              |                 |                                       |          |              |
| Elk Grove Village, IL 60007     |                 | <u></u>                               |          |              |
| For the erection of a sign/sigr | nboard over 2   | 4 feet in heig                        | ht and/c | or over 100  |
| square feet (in area of one fac | ce) at: (Busine | ess NAME & A                          | DDRES    | S)           |
| LA Fitness                      |                 | · · · · · · · · · · · · · · · · · · · |          |              |
| 6107 N Broadway                 |                 |                                       |          |              |
| Chicago, IL                     |                 | ·                                     |          |              |
| Dimensions: length              | 26'-0"          | height                                |          | <u>4'-6"</u> |
| height above grade/roof t       | 24'-0"          |                                       |          |              |
| TOTAL SQUARE FOOT AR            | 117 sf          |                                       |          |              |
|                                 |                 |                                       |          |              |