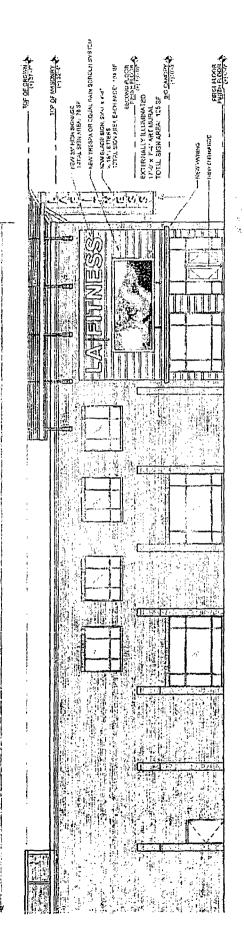

| ORDERED, that the Co            | mmissioner o    | f Buildings is                        | hereby   | directed to  |
|---------------------------------|-----------------|---------------------------------------|----------|--------------|
| issue a sign permit to: (Contra | ctor's NAME 8   | ADDRESS)                              |          |              |
| Icon Identity Solutions         |                 |                                       |          |              |
| 1418 Elmhurst Road              |                 |                                       |          |              |
| Elk Grove Village, IL 60007     |                 | <u></u>                               |          |              |
| For the erection of a sign/sigr | nboard over 2   | 4 feet in heig                        | ht and/c | or over 100  |
| square feet (in area of one fac | ce) at: (Busine | ess NAME & A                          | DDRES    | S)           |
| LA Fitness                      |                 | · · · · · · · · · · · · · · · · · · · |          |              |
| 6107 N Broadway                 |                 |                                       |          |              |
| Chicago, IL                     |                 | ·                                     |          |              |
| Dimensions: length              | 26'-0"          | height                                |          | <u>4'-6"</u> |
| height above grade/roof t       | 24'-0"          |                                       |          |              |
| TOTAL SQUARE FOOT AR            | 117 sf          |                                       |          |              |
|                                 |                 |                                       |          |              |