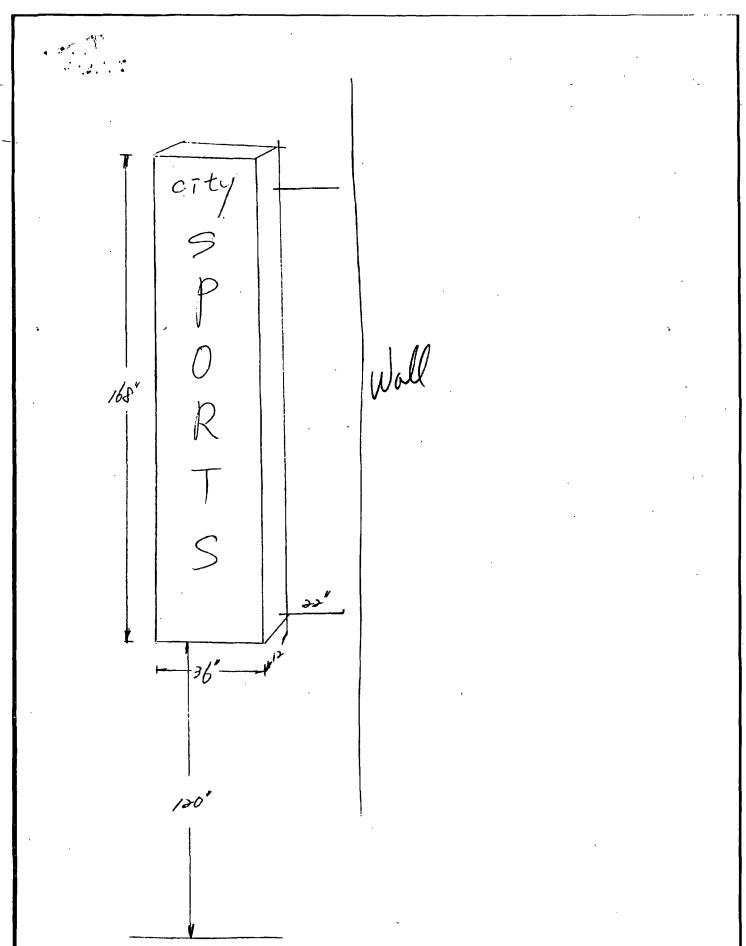

SECTION 1. Permission and authority are hereby given and granted to CITY SPORTS, upon the terms and subject to the conditions of this ordinance to maintain and use one (1) sign(s) projecting over the public right-of-way attached to its premises known as 1201 N. Milwaukee Ave..

Said sign structure(s) measures as follows; along NORTH MILWAUKEE:

One (1) at three (3) feet in length, fourteen (14) feet in height and ten (10) feet above grade level.

The location of said privilege shall be as shown on prints kept on file with the Department of Business Affairs and Consumer Protection and the Office of the City Clerk.