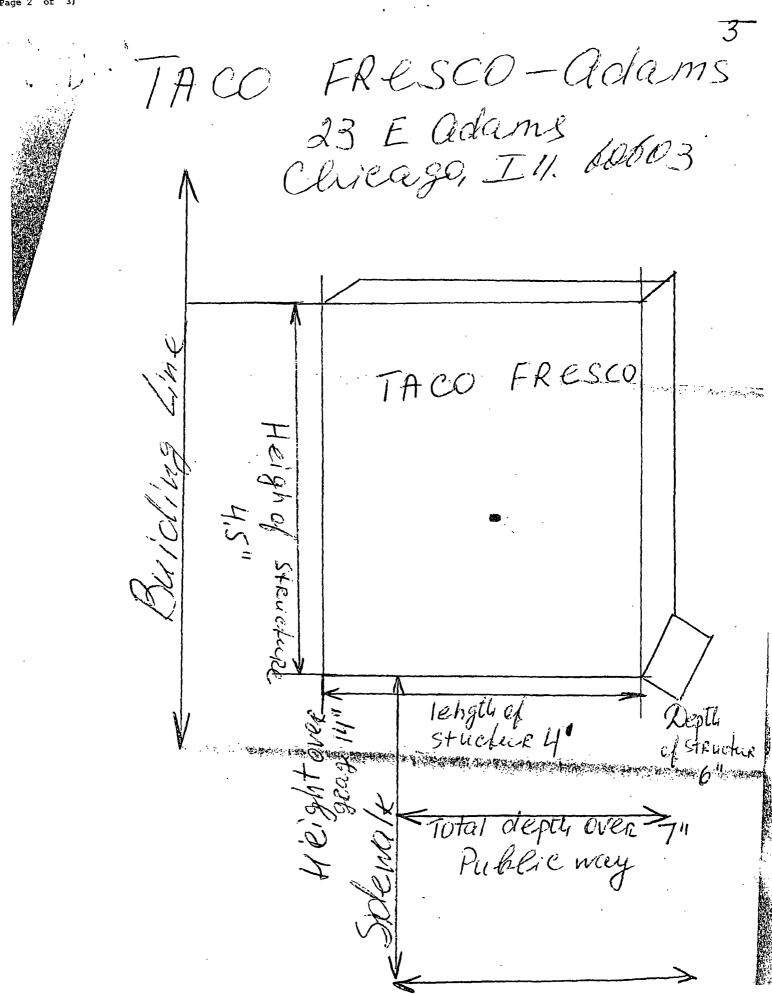

Be It Ordained by the City Council of the City of Chicago:

SECTION 1. Permission and authority are hereby given and granted to TACO FRESCO, upon the terms and subject to the conditions of this ordinance to maintain and use one (1) sign(s) projecting over the public right-of-way attached to its premises known as 23 E. Adams St..

Said sign structure(s) measures as follows; along E. Adams St.: One (1) at four (4) feet in length, four point five (4.5) feet in height and fourteen (14) feet above grade level.

The location of said privilege shall be as shown on prints kept on file with the Department of Business Affairs and Consumer Protection and the Office of the City Clerk.