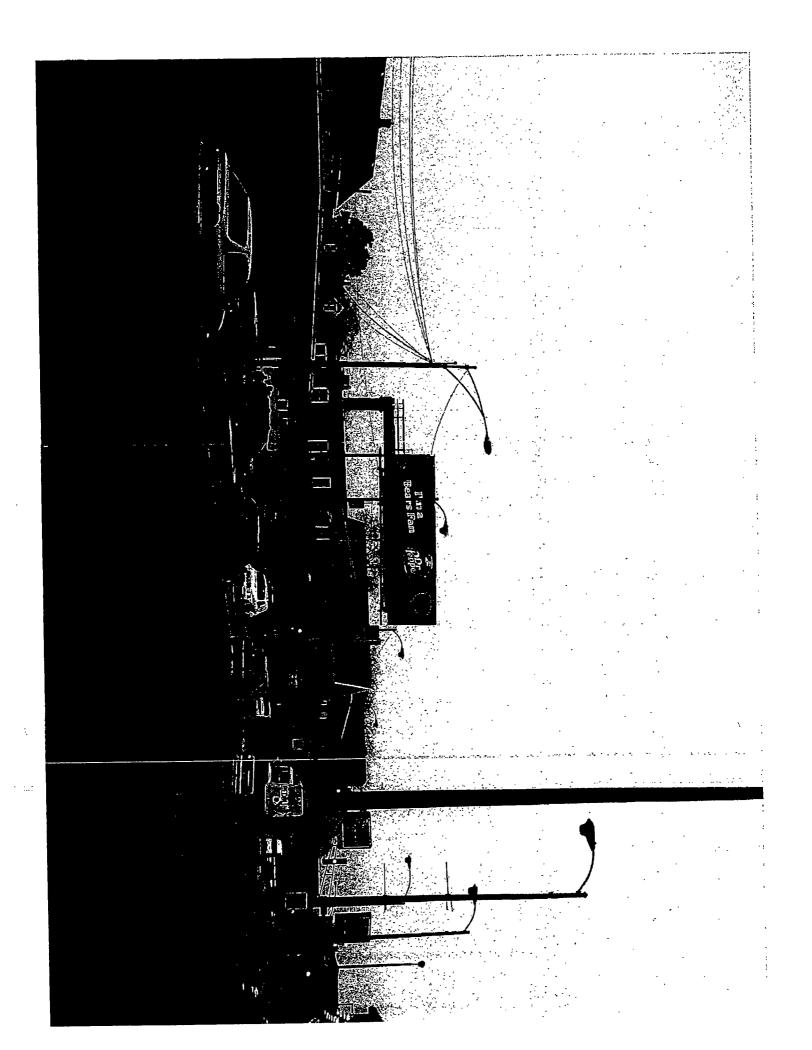

3407 W. Belmont Avenue, Chicago, IL 60618

Dimensions: Length: <u>48</u>' Height: <u>14</u>' Height above grade/roof to top of sign: <u>62</u>' Total Square Foot Area: <u>672</u>

Application Date: 01-21-2013