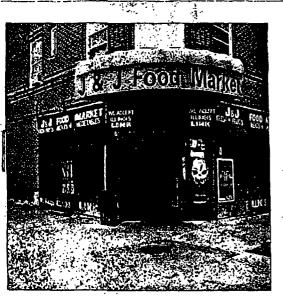

SECTION 1. Permission and authority are hereby given and granted to J & J FOOD & LIQUOR, upon the terms and subject to the conditions of this ordinance to maintain and use, as now constructed, one (1) Awning(s) projecting over the public right-of-way adjacent to its premises known as 2422 W. Marquette Rd..

Said Awning(s) at W. Marquette measure(s):

One (1) at ten (10) feet in length, and two point five (2.5) feet in width for a total of twenty-five (25) square feet.

The location of said privilege shall be as shown on prints kept on file with the Department of Business Affairs and Consumer Protection and the Office of the City Clerk.

2422 W. MARQUETTE

2422 W. MARqueTTe