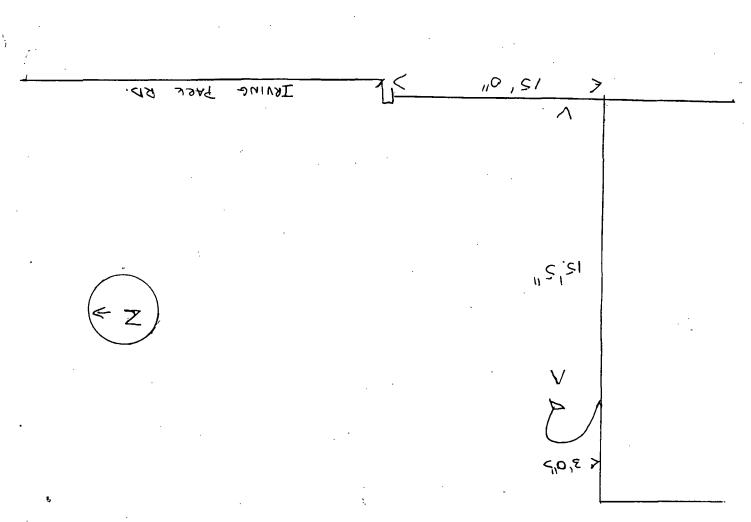

Be It Ordained by the City Council of the City of Chicago:

SECTION 1. Permission and authority are hereby given and granted to MARTINI CLUB, upon the terms and subject to the conditions of this ordinance to maintain and use, as now constructed, five (5) Light Fixture(s) projecting over the public right-of-way adjacent to its premises known as 5737 W. Irving Park Rd..

Said Light Fixture(s) at W. Irving Pk Rd measure(s): Five (5) at one (1) foot in length, three (3) feet in width and fifteen point five (15.5) feet above grade level.

The location of said privilege shall be as shown on prints kept on file with the Department of Business Affairs and Consumer Protection and the Office of the City Clerk.