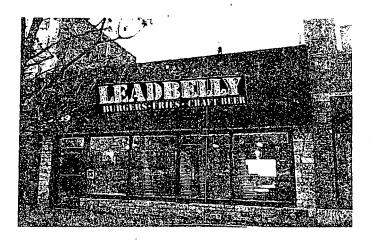

ORDINANCE LEADBELLY Acct. No. 377743 - 1 Permit No. 1104992

Be It Ordained by the City Council of the City of Chicago:

SECTION 1. Permission and authority are hereby given and granted to LEADBELLY, upon the terms and subject to the conditions of this ordinance to maintain and use one (1) sign(s) projecting over the public right-of-way attached to its premises known as 5739 W. Irving Park Rd..

Said sign structure(s) measures as follows; along W. Irving Park Rd: One (1) at twelve point five eight (12.58) feet in length, two point five (2.5) feet in height and twelve (12) feet above grade level.

Authority herein given and granted for a period of five (5) years from and after Date of Passage.

Alderman

Timothy Cullerton 38<sup>th</sup> Ward

WALL SIGN: 18" L'EADBELLY -Illuminated LED Halo lit individual aluminum letters with choice of black or white backing 8" illuminated cabinet with lexan face & vinyl copy to read; Burgers . Fries . Craft Beer - Sign mounted to 1'2" raceway.