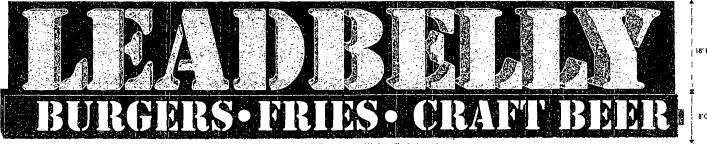

Authority herein given and granted for a period of five (5) years from and after Date of Passage.

Alderman

Timothy Cullerton 38<sup>th</sup> Ward

WALL SIGN: 18" L'EADBELLY -Illuminated LED Halo lit individual aluminum letters with choice of black or white backing 8" illuminated cabinet with lexan face & vinyl copy to read; Burgers . Fries . Craft Beer - Sign mounted to 1'2" raceway.