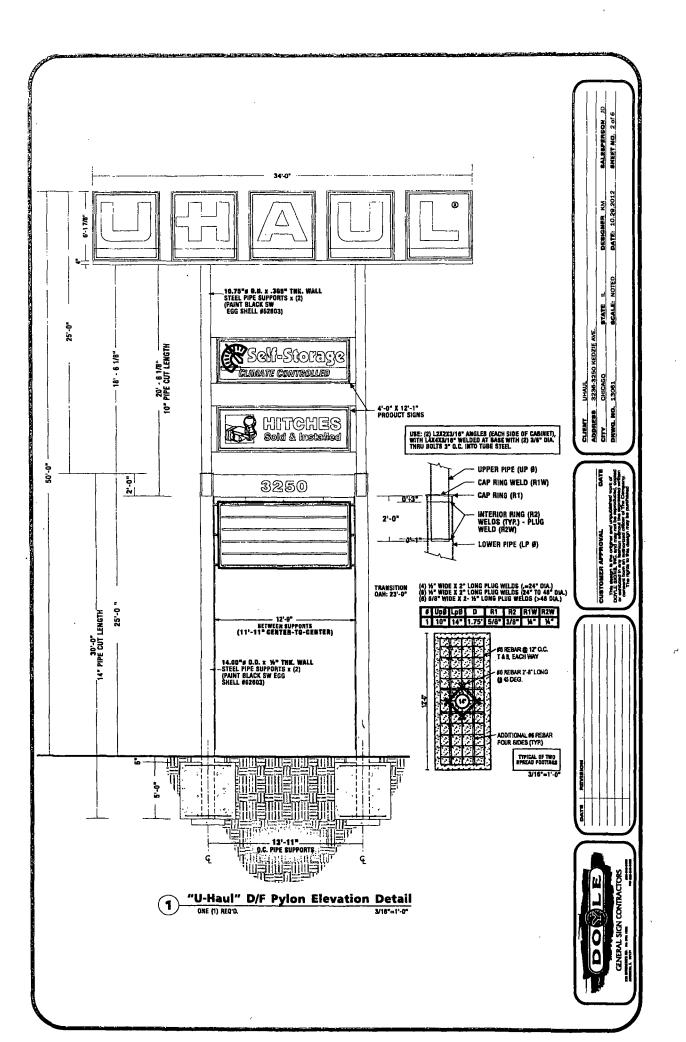

Uhaul 3250 N. Kedzie, Chicago, IL 60618

Dimensions: Length: 34' Height: 6' 6"

Height above grade/roof to top of sign: 43'

Total Square Foot Area: 221\_\_\_\_

Application Date: 05/08/2013

Such sign(s) shall comply with all applicable provisions of Title 17 of the Chicago Zoning Ordinance and all other applicable provisions of the Municipal Code for the City of Chicago governing the construction and maintenance of outdoor signs, signboards, and structures.

## Sign Permit Application

| APPROVAL NUMBER                                               | APPLICATION NUMBER                          | ANNUAL FEE   | WORK CODE                                                                                                                            |          |         | DRAWINGS YES ATTACHED NO     |         |            |
|---------------------------------------------------------------|---------------------------------------------|--------------|--------------------------------------------------------------------------------------------------------------------------------------|----------|---------|------------------------------|---------|------------|
| DATE OF APPLICATION                                           | 05/08/2013                                  |              | TYPE OF SIGN                                                                                                                         | FLAT C   | R BOX   |                              | <u></u> |            |
| ADDRESS OF SIGN 3250 N KEDZIE AVE,                            | DDRESS OF SIGN<br>3250 N KEDZIE AVE, 60618- |              | LENGTH                                                                                                                               | ят<br>34 | 1N<br>0 | HEIGHT                       | FT 6    | in<br>6    |
| BUILDING                                                      | ORIGINAL PERMIT NUMBER                      |              | AREA SQ FT 221                                                                                                                       |          |         | WEIGHT                       |         | LBS<br>600 |
| TYPE OF PERMIT NEW CONSTRUCTION (SIGN)                        |                                             |              | SIGN HEIGHT ABOVE GRADE/ROOF                                                                                                         |          |         |                              |         | ғт<br>43   |
| PAYER OF ANNUAL INSPECTION UHAUL, UHAUL                       |                                             | s            | SHAPE OF SIGN R                                                                                                                      | EGULAR   |         |                              |         |            |
| 3250 N KEDZIE AVE<br>CHICAGO, IL 60618<br>(630)543-9490       |                                             | 1.1          | GIGN WILL READ<br>UHAUL                                                                                                              |          |         |                              |         |            |
| SIGN MANUFACTURER DOYLE SIGNS, INC                            |                                             |              |                                                                                                                                      |          |         | TOTAL WATTA                  |         |            |
| ADDRESS WHERE SIGN CAN BE SEEN F                              | PRIOR TO ERECTION                           |              | TYPE OF LAMP                                                                                                                         | FLUORE   | ESCENT  |                              |         |            |
| TICKET NUMBER REINSPECTION CONTROL NUMBER                     |                                             |              | NO OF BALLAST/TRANSFORMERS 5                                                                                                         |          |         | INPUT OF TRANSFORMERS<br>120 |         |            |
| O (1) the C31100                                              |                                             |              | CONTRACTOR WILL INSTAIL N FEEDERS Y CUSTOMER LEADS                                                                                   |          |         |                              |         |            |
| SIGN BOARD SUPPORT MEMBERS                                    | NONE                                        |              | TYPE OF SWITCH                                                                                                                       | SPECIA   | L       |                              |         |            |
| ANNUAL FEE                                                    |                                             |              | LOCATION OF SWITCH LISTED FLUSH TOGGLE                                                                                               |          |         |                              |         |            |
| CONSTRUCTION FEE 1017 B FEE TOTAL FEE AMOUNT PAID BALANCE DUE | 200.00                                      | # for Zoning | SIGNLOCATION INSTALLATION OF (1) NEW INTERNALLY ILLUMINATED PYLON SIGN TO BE MOUNTED PER THE ATTACHED SITE PLAN. SIGN TO READ UHAUL. |          |         |                              |         |            |

| TYPE OF BUSINESS                                                                |          | SIGN BOND REQUIRED?                 | YES                 |
|---------------------------------------------------------------------------------|----------|-------------------------------------|---------------------|
| COMMERCIAL Other Name.                                                          |          | COUNCIL ORDER REQUIRED              | YES                 |
| LIC #:                                                                          |          |                                     | <u> </u>            |
| Renewal Date.                                                                   |          | IS SPECIAL PERMISSION REQUIRED FROM | CHIEF ELECTRICAL    |
| Projects Over:                                                                  |          | YES                                 |                     |
| Y Private Property                                                              |          |                                     |                     |
| N Public Way Grant Permit #                                                     |          | IF YES, ATTACH LETTER OF REQUEST    |                     |
| X Planned Development/Manufacturing PMD/PD# PM Zoning District OTHER Other. PMD | D14      | TIME STAMP                          |                     |
| TYPE OF SIGN                                                                    |          |                                     |                     |
| ADVERTISING X ILLUMINATE                                                        | MOVEABLE |                                     |                     |
| X BUSINESS FLASHING                                                             | ·        |                                     |                     |
| TOTAL STREET FRONTAGE OF LOT (IN FEET)                                          | 442      |                                     |                     |
| TOTAL AREA OF NEW SIGN (SQ.FT.)                                                 | 221      |                                     |                     |
| TOTAL AREA OF ALL SIGNS ON LOT (SQ FT.)                                         | 418      | ·                                   |                     |
| HEIGHT OF SIGN ABOVE GRADE (TO TOP)                                             | 49ft 6in |                                     |                     |
| DISTANCE OF CURB LINE OUTER EDGE (ft)                                           | 92       | SIGN CLERK                          | APPROVED FOR PERMIT |
| DISTANCE OF STRUCTURE INNER EDGE (ft)                                           | 92       |                                     |                     |
| DISTANCE FROM (ft).                                                             |          | REMARKS                             |                     |
| A. PUBLIC PARK (OVER 10 ACRES)                                                  | 1,971    | ,                                   |                     |
| B. EXPRESSWAY (IF LESS THAN 1,000 FT.)                                          | 190      |                                     | •                   |
| C. RESIDENCE DISTRICT (ADVERTISING SIGNS ONLY)                                  | 138      |                                     | •                   |
| IF REPLACEMENT SIGN OR CHANGE OF FACE, WHAT DOES THE EXISTING READ?             | SIGN     |                                     |                     |
| Original Payee:                                                                 | <u> </u> |                                     |                     |
| Landmark Hold: Status:                                                          |          |                                     |                     |
| ZONING (OFFICE USE ONLY)                                                        |          | •                                   |                     |
|                                                                                 |          | ,                                   |                     |
|                                                                                 |          | ·                                   | •                   |
|                                                                                 |          |                                     |                     |
|                                                                                 |          |                                     |                     |
|                                                                                 |          |                                     |                     |
|                                                                                 |          |                                     |                     |
|                                                                                 |          |                                     |                     |
|                                                                                 |          |                                     |                     |
|                                                                                 |          |                                     |                     |
|                                                                                 |          | l                                   |                     |