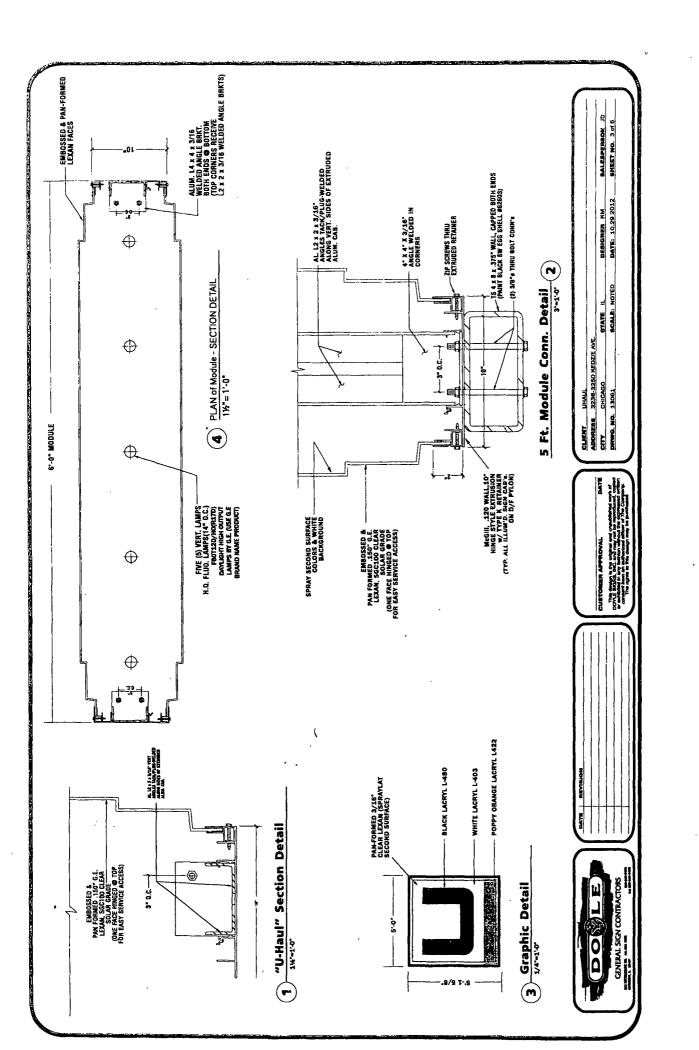

Uhaul 3250 N. Kedzie, Chicago, IL 60618

Dimensions: Length: 34' Height: 6' 6"

Height above grade/roof to top of sign: 43'

Total Square Foot Area: 221\_\_\_\_

Application Date: 05/08/2013

Such sign(s) shall comply with all applicable provisions of Title 17 of the Chicago Zoning Ordinance and all other applicable provisions of the Municipal Code for the City of Chicago governing the construction and maintenance of outdoor signs, signboards, and structures.

## Sign Permit Application

| APPROVAL NUMBER                                               | APPLICATION NUMBER                          | ANNUAL FEE   | WORK CODE                                                                                                                            |          |         | DRAWINGS YES ATTACHED NO     |         |            |
|---------------------------------------------------------------|---------------------------------------------|--------------|--------------------------------------------------------------------------------------------------------------------------------------|----------|---------|------------------------------|---------|------------|
| DATE OF APPLICATION                                           | 05/08/2013                                  |              | TYPE OF SIGN                                                                                                                         | FLAT C   | R BOX   |                              | <u></u> |            |
| ADDRESS OF SIGN 3250 N KEDZIE AVE,                            | DDRESS OF SIGN<br>3250 N KEDZIE AVE, 60618- |              | LENGTH                                                                                                                               | ят<br>34 | 1N<br>0 | HEIGHT                       | FT 6    | in<br>6    |
| BUILDING                                                      | ORIGINAL PERMIT NUMBER                      |              | AREA SQ FT 221                                                                                                                       |          |         | WEIGHT                       |         | LBS<br>600 |
| TYPE OF PERMIT NEW CONSTRUCTION (SIGN)                        |                                             |              | SIGN HEIGHT ABOVE GRADE/ROOF                                                                                                         |          |         |                              |         | ғт<br>43   |
| PAYER OF ANNUAL INSPECTION UHAUL, UHAUL                       |                                             | s            | SHAPE OF SIGN R                                                                                                                      | EGULAR   |         |                              |         |            |
| 3250 N KEDZIE AVE<br>CHICAGO, IL 60618<br>(630)543-9490       |                                             | 1.1          | GIGN WILL READ<br>UHAUL                                                                                                              |          |         |                              |         |            |
| SIGN MANUFACTURER DOYLE SIGNS, INC                            |                                             |              |                                                                                                                                      |          |         | TOTAL WATTA                  |         |            |
| ADDRESS WHERE SIGN CAN BE SEEN F                              | PRIOR TO ERECTION                           |              | TYPE OF LAMP                                                                                                                         | FLUORE   | ESCENT  |                              |         |            |
| TICKET NUMBER REINSPECTION CONTROL NUMBER                     |                                             |              | NO OF BALLAST/TRANSFORMERS 5                                                                                                         |          |         | INPUT OF TRANSFORMERS<br>120 |         |            |
| O (1) the C31100                                              |                                             |              | CONTRACTOR WILL INSTAIL N FEEDERS Y CUSTOMER LEADS                                                                                   |          |         |                              |         |            |
| SIGN BOARD SUPPORT MEMBERS                                    | NONE                                        |              | TYPE OF SWITCH                                                                                                                       | SPECIA   | L       |                              |         |            |
| ANNUAL FEE                                                    |                                             |              | LOCATION OF SWITCH LISTED FLUSH TOGGLE                                                                                               |          |         |                              |         |            |
| CONSTRUCTION FEE 1017 B FEE TOTAL FEE AMOUNT PAID BALANCE DUE | 200.00                                      | # for Zoning | SIGNLOCATION INSTALLATION OF (1) NEW INTERNALLY ILLUMINATED PYLON SIGN TO BE MOUNTED PER THE ATTACHED SITE PLAN. SIGN TO READ UHAUL. |          |         |                              |         |            |