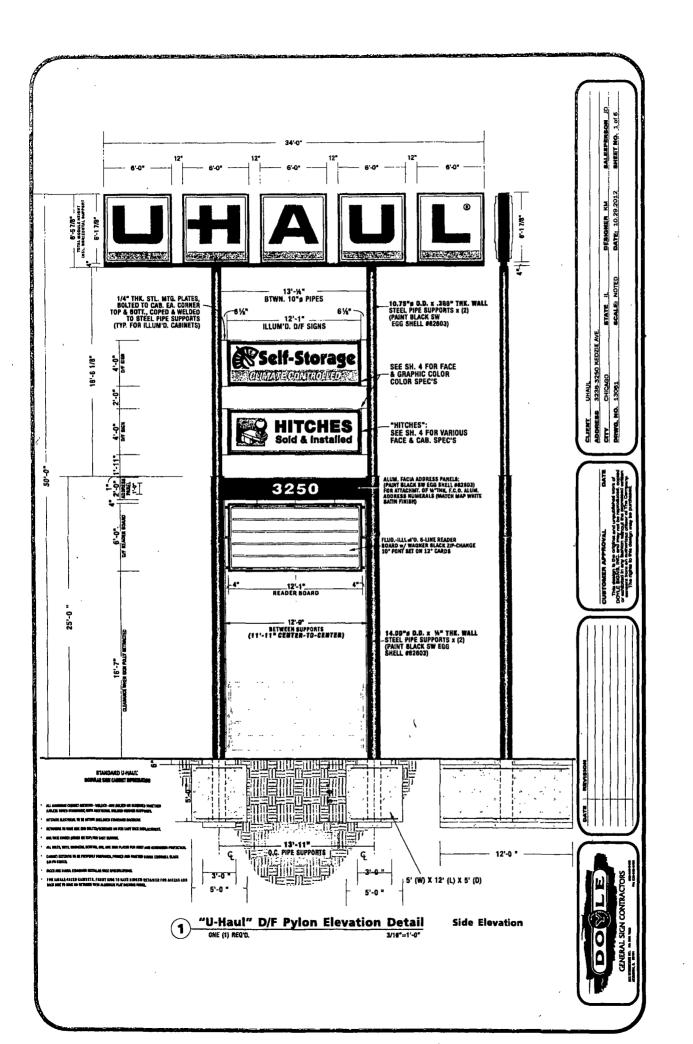

Uhaul 3250 N. Kedzie, Chicago, IL 60618

Dimensions: Length: 34' Height: 6' 6"

Height above grade/roof to top of sign: 43'

Total Square Foot Area: 221\_\_\_\_

Application Date: 05/08/2013

Such sign(s) shall comply with all applicable provisions of Title 17 of the Chicago Zoning Ordinance and all other applicable provisions of the Municipal Code for the City of Chicago governing the construction and maintenance of outdoor signs, signboards, and structures.

## Sign Permit Application

| APPROVAL NUMBER                                               | APPLICATION NUMBER                          | ANNUAL FEE   | WORK CODE                                                                                                                            |          |         | DRAWINGS YES ATTACHED NO     |         |            |
|---------------------------------------------------------------|---------------------------------------------|--------------|--------------------------------------------------------------------------------------------------------------------------------------|----------|---------|------------------------------|---------|------------|
| DATE OF APPLICATION                                           | 05/08/2013                                  |              | TYPE OF SIGN                                                                                                                         | FLAT C   | R BOX   |                              | <u></u> |            |
| ADDRESS OF SIGN 3250 N KEDZIE AVE,                            | DDRESS OF SIGN<br>3250 N KEDZIE AVE, 60618- |              | LENGTH                                                                                                                               | ят<br>34 | 1N<br>0 | HEIGHT                       | FT 6    | in<br>6    |
| BUILDING                                                      | ORIGINAL PERMIT NUMBER                      |              | AREA SQ FT 221                                                                                                                       |          |         | WEIGHT                       |         | LBS<br>600 |
| TYPE OF PERMIT NEW CONSTRUCTION (SIGN)                        |                                             |              | SIGN HEIGHT ABOVE GRADE/ROOF                                                                                                         |          |         |                              |         | ғт<br>43   |
| PAYER OF ANNUAL INSPECTION UHAUL, UHAUL                       |                                             | s            | SHAPE OF SIGN R                                                                                                                      | EGULAR   |         |                              |         |            |
| 3250 N KEDZIE AVE<br>CHICAGO, IL 60618<br>(630)543-9490       |                                             | 1.1          | GIGN WILL READ<br>UHAUL                                                                                                              |          |         |                              |         |            |
| SIGN MANUFACTURER DOYLE SIGNS, INC                            |                                             |              |                                                                                                                                      |          |         | TOTAL WATTA                  |         |            |
| ADDRESS WHERE SIGN CAN BE SEEN F                              | PRIOR TO ERECTION                           |              | TYPE OF LAMP                                                                                                                         | FLUORE   | ESCENT  |                              |         |            |
| TICKET NUMBER REINSPECTION CONTROL NUMBER                     |                                             |              | NO OF BALLAST/TRANSFORMERS 5                                                                                                         |          |         | INPUT OF TRANSFORMERS<br>120 |         |            |
| O (1) the C31100                                              |                                             |              | CONTRACTOR WILL INSTAIL N FEEDERS Y CUSTOMER LEADS                                                                                   |          |         |                              |         |            |
| SIGN BOARD SUPPORT MEMBERS                                    | NONE                                        |              | TYPE OF SWITCH                                                                                                                       | SPECIA   | L       |                              |         |            |
| ANNUAL FEE                                                    |                                             |              | LOCATION OF SWITCH LISTED FLUSH TOGGLE                                                                                               |          |         |                              |         |            |
| CONSTRUCTION FEE 1017 B FEE TOTAL FEE AMOUNT PAID BALANCE DUE | 200.00                                      | # for Zoning | SIGNLOCATION INSTALLATION OF (1) NEW INTERNALLY ILLUMINATED PYLON SIGN TO BE MOUNTED PER THE ATTACHED SITE PLAN. SIGN TO READ UHAUL. |          |         |                              |         |            |

| TYPE OF BUSINESS                                                                |          | SIGN BOND REQUIRED?                 | YES                 |
|---------------------------------------------------------------------------------|----------|-------------------------------------|---------------------|
| COMMERCIAL Other Name.                                                          |          | COUNCIL ORDER REQUIRED              | YES                 |
| LIC #:                                                                          |          |                                     | <u> </u>            |
| Renewal Date.                                                                   |          | IS SPECIAL PERMISSION REQUIRED FROM | CHIEF ELECTRICAL    |
| Projects Over:                                                                  |          | YES                                 |                     |
| Y Private Property                                                              |          |                                     |                     |
| N Public Way Grant Permit #                                                     |          | IF YES, ATTACH LETTER OF REQUEST    |                     |
| X Planned Development/Manufacturing PMD/PD# PM Zoning District OTHER Other. PMD | D14      | TIME STAMP                          |                     |
| TYPE OF SIGN                                                                    |          |                                     |                     |
| ADVERTISING X ILLUMINATE                                                        | MOVEABLE |                                     |                     |
| X BUSINESS FLASHING                                                             | ·        |                                     |                     |
| TOTAL STREET FRONTAGE OF LOT (IN FEET)                                          | 442      |                                     |                     |
| TOTAL AREA OF NEW SIGN (SQ.FT.)                                                 | 221      |                                     |                     |
| TOTAL AREA OF ALL SIGNS ON LOT (SQ FT.)                                         | 418      | ·                                   |                     |
| HEIGHT OF SIGN ABOVE GRADE (TO TOP)                                             | 49ft 6in |                                     |                     |
| DISTANCE OF CURB LINE OUTER EDGE (ft)                                           | 92       | SIGN CLERK                          | APPROVED FOR PERMIT |
| DISTANCE OF STRUCTURE INNER EDGE (ft)                                           | 92       |                                     |                     |
| DISTANCE FROM (ft).                                                             |          | REMARKS                             |                     |
| A. PUBLIC PARK (OVER 10 ACRES)                                                  | 1,971    | ,                                   |                     |
| B. EXPRESSWAY (IF LESS THAN 1,000 FT.)                                          | 190      |                                     | •                   |
| C. RESIDENCE DISTRICT (ADVERTISING SIGNS ONLY)                                  | 138      |                                     | •                   |
| IF REPLACEMENT SIGN OR CHANGE OF FACE, WHAT DOES THE EXISTING READ?             | SIGN     |                                     |                     |
| Original Payee:                                                                 | <u> </u> |                                     |                     |
| Landmark Hold: Status:                                                          |          |                                     |                     |
| ZONING (OFFICE USE ONLY)                                                        |          | •                                   |                     |
|                                                                                 |          | ,                                   |                     |
|                                                                                 |          | ·                                   | •                   |
|                                                                                 |          |                                     |                     |
|                                                                                 |          |                                     |                     |
|                                                                                 |          |                                     |                     |
|                                                                                 |          |                                     |                     |
|                                                                                 |          |                                     |                     |
|                                                                                 |          |                                     |                     |
|                                                                                 |          |                                     |                     |
|                                                                                 |          | l                                   |                     |