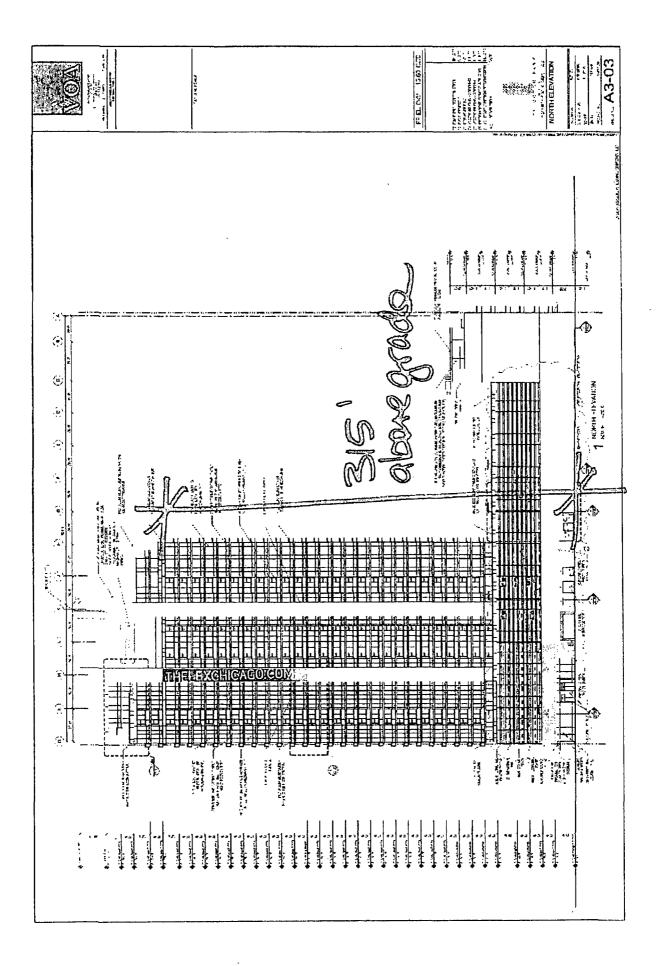

Avenue, Chicago, Illinois with the dimensions, height and square foot area:

Dimensions of total sign:

length 9 feet 3 inches; height, 106 feet, 7 inches

Height Above Grade/Roof to top of sign:

315 feet, 0 inches

Total Square Foot Area of Text on Sign:

986 square feet

Notwithstanding any provisions of Title 17 of the Municipal Code of the City of Chicago (the

Chicago Zoning Ordinance) to the contrary, the Commissioner of Building is hereby directed and

ES\_PERM\_APP\_WEB RD060211 . AP #:100464897 Page 1 of 2

| TYPE OF BUSINESS                                                                       | SIGN BOND REQUIRED? YES                   |                     |
|----------------------------------------------------------------------------------------|-------------------------------------------|---------------------|
| RES GRP LIVING Other:                                                                  | COUNCIL ORDER REQUIRED YES                |                     |
| Name:                                                                                  |                                           |                     |
| Renewal Date.                                                                          | IS SPECIAL PERMISSION REQUIRED FROM CHIEF | ELECTRICAL          |
| Projects Over.                                                                         | YES                                       |                     |
| Y Private Property                                                                     |                                           |                     |
| N Public Way Grant Permit #.                                                           | IF YES, ATTACH LETTER OF REQUEST          |                     |
| X Planned Development/Manufacturing PMD/PD#; 681  Zoning District. OTHER: Other: PD681 | TIME STAMP                                | ; ;                 |
| TYPE OF SIGN.                                                                          |                                           |                     |
| ADVERTISING ILLUMINATE MOVEABLE                                                        |                                           |                     |
| X BUSINESS FLASHING                                                                    |                                           |                     |
| TOTAL STREET FRONTAGE OF LOT (IN FEET) 600                                             |                                           |                     |
| TOTAL AREA OF NEW SIGN (SQ.FT.) 986                                                    |                                           |                     |
| TOTAL AREA OF ALL SIGNS ON LOT (SQ FT.) 40                                             |                                           |                     |
| HEIGHT OF SIGN ABOVE GRADE (TO TOP) 421ft 7in                                          |                                           |                     |
| DISTANCE OF CURB LINE OUTER EDGE (R) . 50                                              | SIGN CLERK                                | APPROVED FOR PERMIT |
| DISTANCE OF STRUCTURE INNER EDGE (ft) 50                                               |                                           |                     |
| DIS FANCE FROM (ft)                                                                    | REMARKS                                   |                     |
| A PUBLIC PARK (OVER 10 ACRES) 2,675                                                    |                                           |                     |
| B. EXPRESSWAY (IF LESS THAN 1,000 FT.) 2,700                                           |                                           |                     |
| C RESIDENCE DISTRICT (ADVERTISING SIGNS ONLY) 890                                      |                                           |                     |
| IT REPLACEMENT SIGN OR CHANGE OF FACE, WHAT DOES THE EXISTING SIGN READ?               |                                           |                     |
| Original Payee:                                                                        |                                           |                     |
| Landmark Hold: Status:                                                                 |                                           |                     |
| ZONING (OFFICE USE ONLY)                                                               |                                           |                     |
|                                                                                        |                                           |                     |
|                                                                                        |                                           |                     |
|                                                                                        |                                           |                     |
|                                                                                        |                                           |                     |
|                                                                                        |                                           |                     |
|                                                                                        |                                           |                     |
|                                                                                        |                                           |                     |
|                                                                                        |                                           |                     |
|                                                                                        |                                           |                     |
|                                                                                        |                                           |                     |