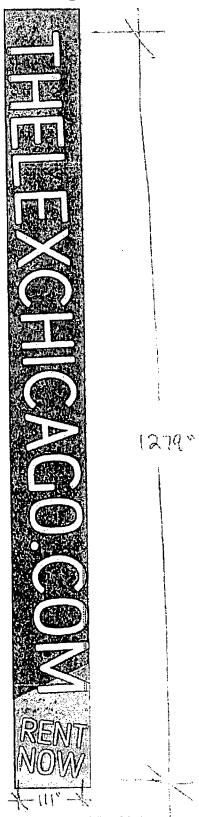

Avenue, Chicago, Illinois with the dimensions, height and square foot area:

Dimensions of total sign:

length 9 feet 3 inches; height, 106 feet, 7 inches

Height Above Grade/Roof to top of sign:

315 feet, 0 inches

Total Square Foot Area of Text on Sign:

986 square feet

Notwithstanding any provisions of Title 17 of the Municipal Code of the City of Chicago (the

Chicago Zoning Ordinance) to the contrary, the Commissioner of Building is hereby directed and

Based on an underlying downtown zoning district, and pursuant to Section 17-12-1103-E of the Chicago Zoning Ordinance ("Ordinance"), the PD is allowed a maximum total sign area of 800 square feet ("SF"). The Department of Housing and Economic Development defines substantial compliance as not greater than 30% of the maximum allowed. Therefore, a maximum of 1,040 SF (800 + 240) of sign area is allowed. According to your request letter, the existing banner measures 10 feet x 100 feet or 1,000 SF. Therefore, there is only an additional 40 SF of sign area available, if the existing banner is to remain in place.