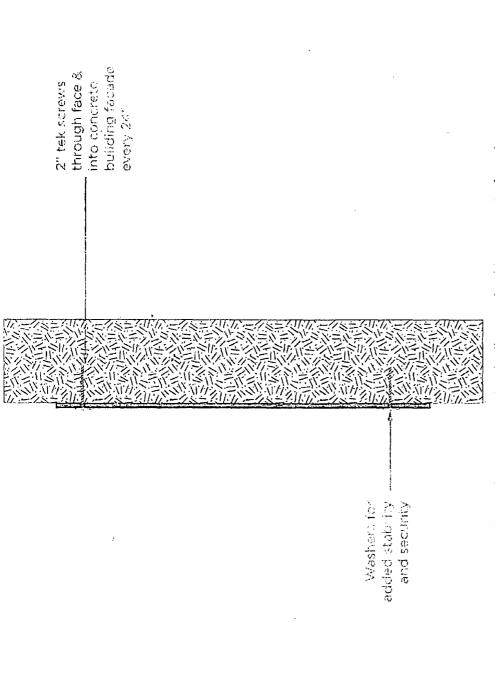

(Revised 4/10)

The dashed line represents the stitch line of the hem. The solid line indicates the visual image of the banner. The outer edge is material added for fabrication.

Digitally printed vinyl banners, mechanically attached to concrete facade