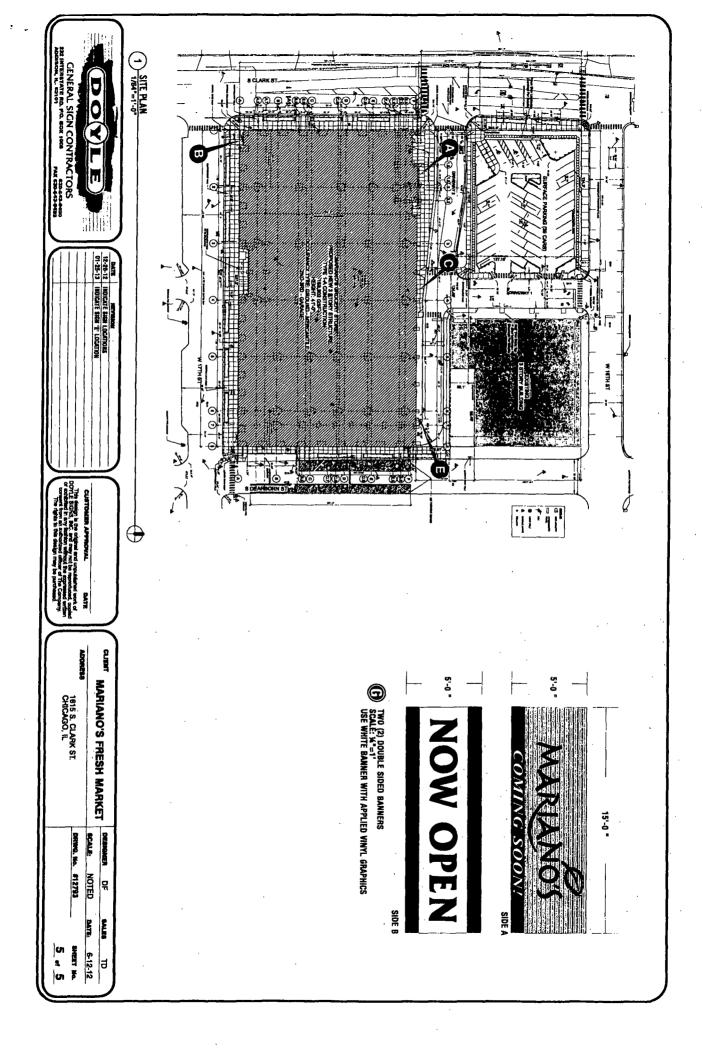

## Sign Permit Application APPROVAL NUMBER APPLICATION NUMBER ANNUAL FEE WORK CODE YES DRAWINGS 100491637 ATTACHED DATE OF APPLICATION 05/21/2013 TYPE OF SIGN FLAT OR BOX ADDRESS OF SIGN FT. LENGTH HEIGHT 1615 S CLARK ST, 60616-23 0 8 3 ORIGINAL PERMIT NUMBER BUILDING SQ. FT. LBS. AREA WEIGHT 190 300 TYPE OF PERMIT **NEW CONSTRUCTION (SIGN)** ғт. 20 SIGN HEIGHT ABOVE GRADE/ROOF PAYER OF ANNUAL INSPECTION MARIANO'S, MARIANO'S SHAPE OF SIGN REGULAR 1615 S CLARK ST SIGN WILL READ CHICAGO, IL 60616 MARIANO'S (630)543-9490 SIGN MANUFACTURER NO. OF LAMPS TOTAL WATTAGE DOYLE SIGNS, INC. ADDRESS WHERE SIGN CAN BE SEEN PRIOR TO ERECTION TYPE OF LAMP NO. OF BALLAST/TRANSFORMERS INPUT OF TRANSFORMERS REINSPECTION CONTROL NUMBER TICKET NUMBER ULLE ES MOL N FEEDERS CONTRACTOR WILL INSTALL TYPE OF SUPPORT FOR SIGN BUILDING CUSTOMER LEADS SIGN BOARD SUPPORT MEMBERS NONE TYPE OF SWITCH ANNUAL FEE LOCATION OF SWITCH CONSTRUCTION FEE 200.00 SIGN LOCATION Check # for Zoning 1017 B FEE INSTALLATION OF (1) SET OF NON ILLUMINATED 200.00 TOTAL FEE CHANNEL LETTERS TO BE MOUNTED TO THE NORTH 200.00 Check # for DCAP **BUILDING ELEVATION** AMOUNT PAID

**BALANCE DUE** 

| TYPE OF BUSINESS  COMMERCIAL Other:                                         |             | SIGN BOND REQUIRED?                                  | 'ES                 |  |  |
|-----------------------------------------------------------------------------|-------------|------------------------------------------------------|---------------------|--|--|
| Name:                                                                       |             | COUNCIL ORDER REQUIRED X                             | 'ES                 |  |  |
| LIC #:                                                                      |             |                                                      |                     |  |  |
| Renewal Date:                                                               |             | IS SPECIAL PERMISSION REQUIRED FROM CHIEF ELECTRICAL |                     |  |  |
| Projects Over:                                                              |             | YES                                                  |                     |  |  |
| Y Private Property                                                          |             | IF YES, ATTACH LETTER OF REQUEST                     |                     |  |  |
| N Public Way Grant Permit #:  Planned Development/Manufacturing PMD/PD#:    |             |                                                      |                     |  |  |
| Planned Development/Manufacturing PMD/PD#:  Zoning District: DS Other: DS-5 | <del></del> | TIME STAMP                                           |                     |  |  |
| TYPE OF SIGN:                                                               |             |                                                      |                     |  |  |
| ADVERTISING ILLUMINATE                                                      | MOVEABLE    |                                                      |                     |  |  |
| X BUSINESS FLASHING                                                         |             |                                                      |                     |  |  |
| TOTAL STREET FRONTAGE OF LOT (IN FEET)                                      | 530         |                                                      |                     |  |  |
| TOTAL AREA OF NEW SIGN (SQ.FT.)                                             | 190         |                                                      |                     |  |  |
|                                                                             |             |                                                      |                     |  |  |
| TOTAL AREA OF ALL SIGNS ON LOT (SQ.FT.)                                     | 280         |                                                      |                     |  |  |
| HEIGHT OF SIGN ABOVE GRADE (TO TOP)                                         | 28ft 3in    |                                                      |                     |  |  |
| DISTANCE OF CURB LINE OUTER EDGE (ft)                                       | 25          | SIGN CLERK                                           | APPROVED FOR PERMIT |  |  |
| DISTANCE OF STRUCTURE INNER EDGE (ft)                                       | 25          |                                                      |                     |  |  |
| DISTANCE FROM (ft):                                                         |             | REMARKS                                              |                     |  |  |
| A. PUBLIC PARK (OVER 10 ACRES)                                              | 677         |                                                      |                     |  |  |
| B. EXPRESSWAY (IF LESS THAN 1,000 FT.)                                      | 624         |                                                      |                     |  |  |
| C. RESIDENCE DISTRICT (ADVERTISING SIGNS ONLY)                              | 955         |                                                      |                     |  |  |
| IF REPLACEMENT SIGN OR CHANGE OF FACE, WHAT DOES THE EXIST<br>READ?         | TING SIGN   |                                                      |                     |  |  |
| Original Payee:                                                             |             |                                                      |                     |  |  |
| Landmark Hold: Status:                                                      |             | _                                                    |                     |  |  |
| ZONING (OFFICE USE ONLY)                                                    |             |                                                      |                     |  |  |
|                                                                             | ;           |                                                      |                     |  |  |
|                                                                             |             |                                                      |                     |  |  |
|                                                                             |             | •                                                    |                     |  |  |
|                                                                             |             |                                                      |                     |  |  |
|                                                                             |             |                                                      |                     |  |  |
|                                                                             |             |                                                      |                     |  |  |
|                                                                             | i           |                                                      |                     |  |  |
|                                                                             |             | •                                                    | ٠.                  |  |  |
|                                                                             |             |                                                      |                     |  |  |

## CITY OF CHICAGO DEPARTMENT OF ZONING AND LAND USE PLANNING SIGN SITE PLAN

(ALL INFORMATION MUST BE COMPLETED AND LEGIBLE)

| Site Address: 11015 Sign Company:                                                                                                                                                               |                                       | . `                                  | f = f             | : 1 1 2 2 2                                                                  | of app                                                         | licatior  |
|-------------------------------------------------------------------------------------------------------------------------------------------------------------------------------------------------|---------------------------------------|--------------------------------------|-------------------|------------------------------------------------------------------------------|----------------------------------------------------------------|-----------|
| Phone (( )                                                                                                                                                                                      | \ \ \ \ \ \ \ \ \ \ \ \ \ \ \ \ \ \ \ |                                      | Building, streets |                                                                              |                                                                | icture)   |
| West                                                                                                                                                                                            | 4                                     | North                                |                   | Si                                                                           | as Localis                                                     | East      |
| SIGN USE: Bus. ID (On-premise) Business Lice. #  Advertising (Off-premise)                                                                                                                      | Flat Frees Awni  Marq High            | tanding<br>ing                       | *                 | SIGN CH<br>Non- Illum<br>Illuminated<br>Changing I<br>Video Disp<br>Flashing | image                                                          | <u>S:</u> |
| PERMIT TYPE: New Construction Change of Face Previous Permit #  TOTAL SQUARE FOOT Square footage of this prop Gross area of all proposed Area of all existing signs (not including proposed) or | Proje Publi  AGE: losed sign 19       | cting Public Way c Way Use -Permit # |                   | or Major Ro<br>(n/a if over<br>Park (over 1<br>Residential<br>Existing Of    | 25<br>v, Toll Roads<br>oute<br>1000 ft) (234<br>10 acres) (277 |           |
| Signature :                                                                                                                                                                                     |                                       | <u> </u>                             |                   | Dat                                                                          | e: <u>5/15/13</u>                                              | ·         |