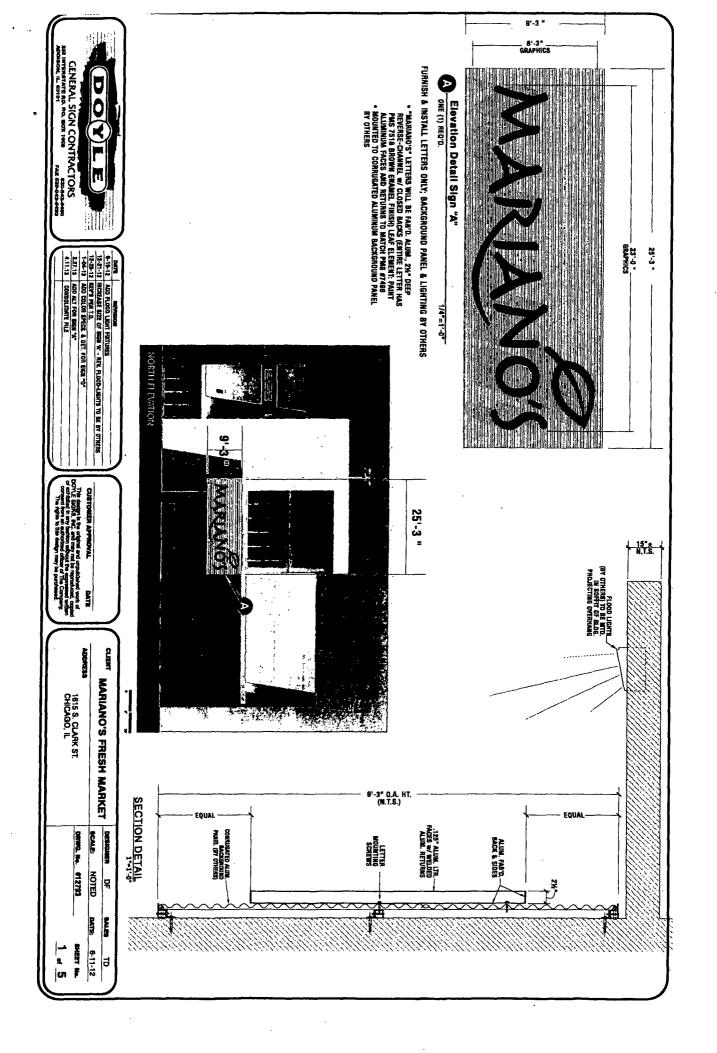

## Sign Permit Application APPROVAL NUMBER APPLICATION NUMBER ANNUAL FEE WORK CODE YES DRAWINGS 100491637 ATTACHED DATE OF APPLICATION 05/21/2013 TYPE OF SIGN FLAT OR BOX ADDRESS OF SIGN FT. LENGTH HEIGHT 1615 S CLARK ST, 60616-23 0 8 3 ORIGINAL PERMIT NUMBER BUILDING SQ. FT. LBS. AREA WEIGHT 190 300 TYPE OF PERMIT **NEW CONSTRUCTION (SIGN)** ғт. 20 SIGN HEIGHT ABOVE GRADE/ROOF PAYER OF ANNUAL INSPECTION MARIANO'S, MARIANO'S SHAPE OF SIGN REGULAR 1615 S CLARK ST SIGN WILL READ CHICAGO, IL 60616 MARIANO'S (630)543-9490 SIGN MANUFACTURER NO. OF LAMPS TOTAL WATTAGE DOYLE SIGNS, INC. ADDRESS WHERE SIGN CAN BE SEEN PRIOR TO ERECTION TYPE OF LAMP NO. OF BALLAST/TRANSFORMERS INPUT OF TRANSFORMERS REINSPECTION CONTROL NUMBER TICKET NUMBER ULLE ES MOL N FEEDERS CONTRACTOR WILL INSTALL TYPE OF SUPPORT FOR SIGN BUILDING CUSTOMER LEADS SIGN BOARD SUPPORT MEMBERS NONE TYPE OF SWITCH ANNUAL FEE LOCATION OF SWITCH CONSTRUCTION FEE 200.00 SIGN LOCATION Check # for Zoning 1017 B FEE INSTALLATION OF (1) SET OF NON ILLUMINATED 200.00 TOTAL FEE CHANNEL LETTERS TO BE MOUNTED TO THE NORTH 200.00 Check # for DCAP **BUILDING ELEVATION** AMOUNT PAID