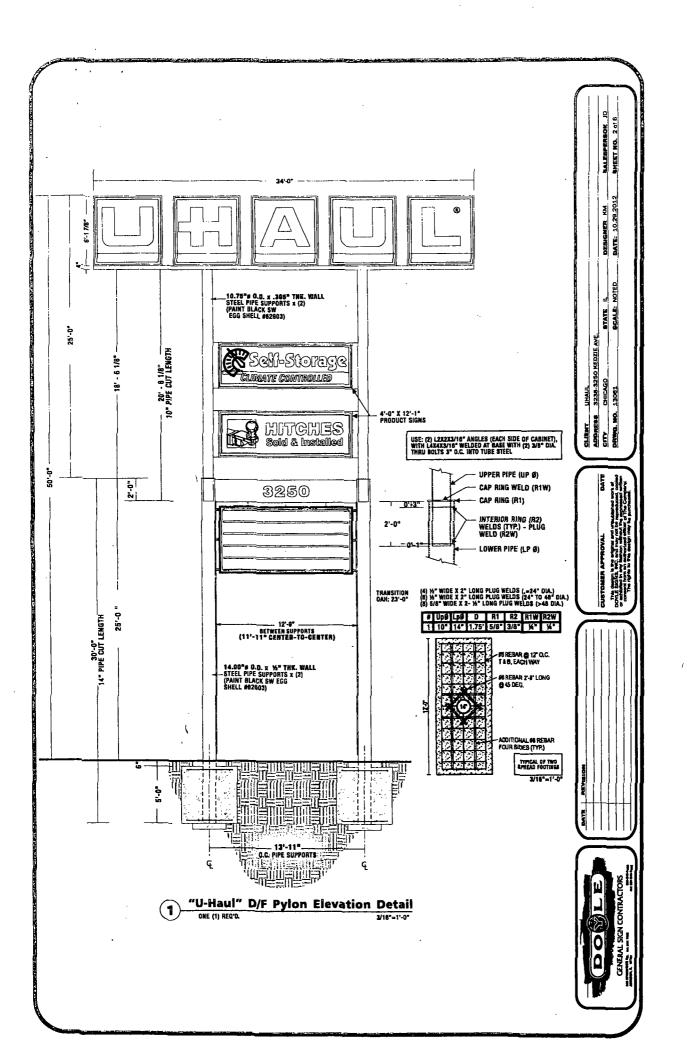

# **Sign Permit Application**

| APPROVAL NUMBER                                                                     | APPLICATION NUMBER 100489699 | ANNUAL FEE   | · WORK CODE                                                                                                                                     |              |          | DRAWINGS YES                 |             |             |  |
|-------------------------------------------------------------------------------------|------------------------------|--------------|-------------------------------------------------------------------------------------------------------------------------------------------------|--------------|----------|------------------------------|-------------|-------------|--|
| DATE OF APPLICATION                                                                 | 05/08/2013                   |              | TYPE OF SIGN FLAT OR BOX                                                                                                                        |              |          |                              |             |             |  |
| ADDRESS OF SIGN 3250 N KEDZIE AVE, 60618-                                           |                              |              | LENGTH                                                                                                                                          | FT.<br>12    | IN<br>I  | HEIGHT                       | FT<br>8     | 1M<br>4     |  |
| BUILDING                                                                            | ORIGINAL PERMIT NUMBER       |              | AREA                                                                                                                                            | SQ FT.       |          | WEIGHT                       |             | LBS.<br>200 |  |
| TYPE OF PERMIT NEW CONSTRUCTION (SIGN)                                              |                              |              |                                                                                                                                                 |              |          |                              | FT<br>16    |             |  |
| PAYER OF ANNUAL INSPECTION UHAUL, UHAUL                                             | ·                            |              | SHAPE OF SIGN R                                                                                                                                 | EGULAR       |          |                              |             |             |  |
| 3250 N KEDZIE AVE<br>CHICAGO, IL 60618<br>(630)543-9490                             |                              |              | SIGN WILL READ VARIOUS .                                                                                                                        |              |          |                              |             |             |  |
| SIGN MANUFACTURER DOYLE SIGNS, INC ADDRESS WHERE SIGN CAN BE SEEN PRIOR TO ERECTION |                              |              | NO. OF LAMPS TOTAL WATTAGE 980                                                                                                                  |              |          |                              | <del></del> |             |  |
|                                                                                     |                              |              | TYPE OF LAMP                                                                                                                                    | FLUORE       | ESCENT   |                              |             |             |  |
| TICKET NUMBER  REINSPECTION CONTROL NUMBER  0                                       |                              |              | NO. OF BALLAST/TRANSFORMERS                                                                                                                     |              |          | INPUT OF TRANSFORMERS<br>120 |             |             |  |
| <u> </u>                                                                            | OLATESILOV<br>DLE            | <u></u>      | CONTRACTOR                                                                                                                                      | WILL INSTALL | N        | =                            | ADS         |             |  |
| SIGN BOARD SUPPORT MEMBERS                                                          | NONE                         |              | TYPE OF SWITCH                                                                                                                                  | SPECIA       | L.       |                              |             |             |  |
| ANNUAL FEE                                                                          | 200.00                       |              | LOCATION OF SWITCH                                                                                                                              | LISTED       | FLUSH TO | OGGLE                        |             |             |  |
| CONSTRUCTION FEE 1017 B FEE TOTAL FEE AMOUNT PAID BALANCE DUE                       | 200.00                       | # for Zoning | SIGNLOCATION INSTALLATION OF (1) NEW INTERNALLY ILLUMINATED PYLON SIGN TO BE MOUNTED PER THE ATTACHED SITE PLAN. SIGN TO BE MANUAL READER BOARD |              |          |                              |             | _           |  |