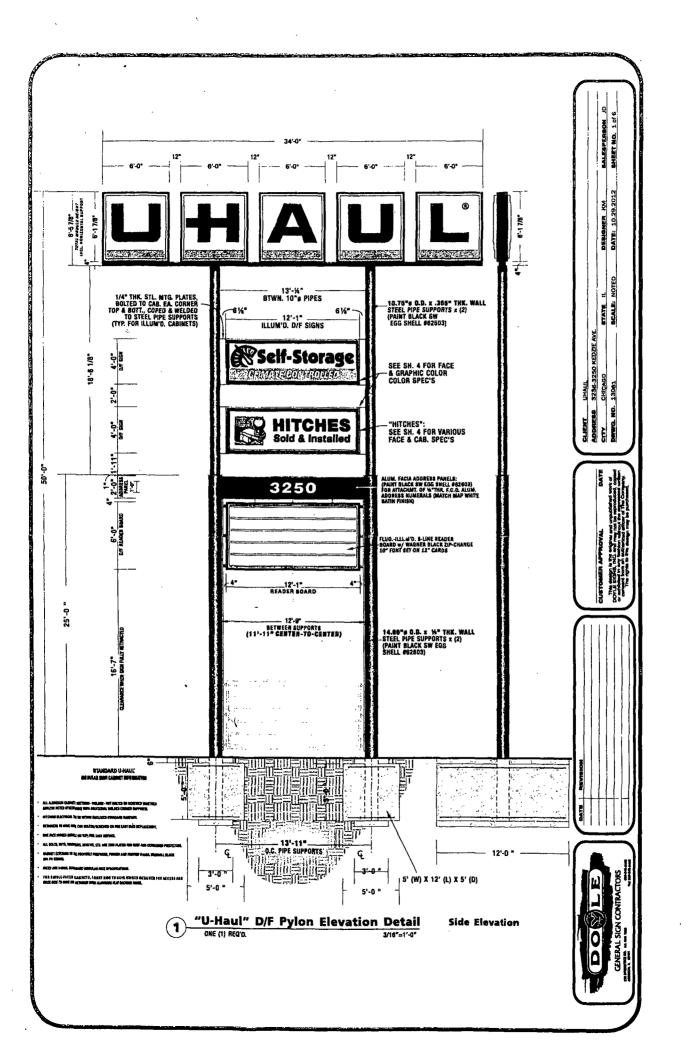

Uhaul 3250 N. Kedzie, Chicago, IL 60618

Dimensions: Length: 12' 1" Height: 8' 4"

Height above grade/roof to top of sign: 16'

Total Square Foot Area: 101

Application Date: 05/08/2013

Such sign(s) shall comply with all applicable provisions of Title 17 of the Chicago Zoning Ordinance and all other applicable provisions of the Municipal Code for the City of Chicago governing the construction and maintenance of outdoor signs, signboards, and structures.

# **Sign Permit Application**

| APPROVAL NUMBER                                                                     | APPLICATION NUMBER 100489699 | ANNUAL FEE   | · WORK CODE                                                                                                                                     |              |          | DRAWINGS YES                 |             |             |  |
|-------------------------------------------------------------------------------------|------------------------------|--------------|-------------------------------------------------------------------------------------------------------------------------------------------------|--------------|----------|------------------------------|-------------|-------------|--|
| DATE OF APPLICATION                                                                 | 05/08/2013                   |              | TYPE OF SIGN FLAT OR BOX                                                                                                                        |              |          |                              |             |             |  |
| ADDRESS OF SIGN 3250 N KEDZIE AVE, 60618-                                           |                              |              | LENGTH                                                                                                                                          | FT.<br>12    | IN<br>I  | HEIGHT                       | FT<br>8     | 1M<br>4     |  |
| BUILDING                                                                            | ORIGINAL PERMIT NUMBER       |              | AREA                                                                                                                                            | SQ FT.       |          | WEIGHT                       |             | LBS.<br>200 |  |
| TYPE OF PERMIT NEW CONSTRUCTION (SIGN)                                              |                              |              |                                                                                                                                                 |              |          |                              | FT<br>16    |             |  |
| PAYER OF ANNUAL INSPECTION UHAUL, UHAUL                                             | ·                            |              | SHAPE OF SIGN R                                                                                                                                 | EGULAR       |          |                              |             |             |  |
| 3250 N KEDZIE AVE<br>CHICAGO, IL 60618<br>(630)543-9490                             |                              |              | SIGN WILL READ VARIOUS .                                                                                                                        |              |          |                              |             |             |  |
| SIGN MANUFACTURER DOYLE SIGNS, INC ADDRESS WHERE SIGN CAN BE SEEN PRIOR TO ERECTION |                              |              | NO. OF LAMPS TOTAL WATTAGE 980                                                                                                                  |              |          |                              | <del></del> |             |  |
|                                                                                     |                              |              | TYPE OF LAMP                                                                                                                                    | FLUORE       | ESCENT   |                              |             |             |  |
| TICKET NUMBER  REINSPECTION CONTROL NUMBER  0                                       |                              |              | NO. OF BALLAST/TRANSFORMERS                                                                                                                     |              |          | INPUT OF TRANSFORMERS<br>120 |             |             |  |
| <u> </u>                                                                            | OLATESILOV<br>DLE            | <u></u>      | CONTRACTOR                                                                                                                                      | WILL INSTALL | N        | =                            | ADS         |             |  |
| SIGN BOARD SUPPORT MEMBERS                                                          | NONE                         |              | TYPE OF SWITCH                                                                                                                                  | SPECIA       | L.       |                              |             |             |  |
| ANNUAL FEE                                                                          | 200.00                       |              | LOCATION OF SWITCH                                                                                                                              | LISTED       | FLUSH TO | OGGLE                        |             |             |  |
| CONSTRUCTION FEE 1017 B FEE TOTAL FEE AMOUNT PAID BALANCE DUE                       | 200.00                       | # for Zoning | SIGNLOCATION INSTALLATION OF (1) NEW INTERNALLY ILLUMINATED PYLON SIGN TO BE MOUNTED PER THE ATTACHED SITE PLAN. SIGN TO BE MANUAL READER BOARD |              |          |                              |             | _           |  |

| TYPE OF BUSINESS                                                                      | SIGN BOND REQUIRED? YES                              |                     |  |  |  |
|---------------------------------------------------------------------------------------|------------------------------------------------------|---------------------|--|--|--|
| COMMERCIAL Other: Name:                                                               | COUNCIL ORDER REQUIRED X YES                         |                     |  |  |  |
| LIC #:                                                                                | [23]                                                 |                     |  |  |  |
| Renewal Date:                                                                         | IS SPECIAL PERMISSION REQUIRED FROM CHIEF ELECTRICAL |                     |  |  |  |
| Projects Over:                                                                        | YES                                                  |                     |  |  |  |
| Y Private Property                                                                    | IF YES, ATTACH LETTER OF REQUEST                     |                     |  |  |  |
| N Public Way Grant Permit #:                                                          | TES, ATTACKED TER OF REQUEST                         |                     |  |  |  |
| X Planned Development/Manufacturing PMD/PD#: PMD14  Zoning District: OTHER Other: PMD | TIME STAMP                                           |                     |  |  |  |
| TYPE OF SIGN:                                                                         |                                                      |                     |  |  |  |
| ADVERTISING X ILLUMINATE MOVEABLE                                                     |                                                      |                     |  |  |  |
| BUSINESS FLASHING                                                                     |                                                      |                     |  |  |  |
| TOTAL STREET FRONTAGE OF LOT (IN FEET) 442                                            | ·                                                    |                     |  |  |  |
| TOTAL AREA OF NEW SIGN (SQ.FT.) 101                                                   |                                                      |                     |  |  |  |
| TOTAL AREA OF ALL SIGNS ON LOT (SQ.FT.) 418                                           |                                                      |                     |  |  |  |
| HEIGHT OF SIGN ABOVE GRADE (TO TOP) 24ft 4in                                          |                                                      |                     |  |  |  |
| DISTANCE OF CURB LINE OUTER EDGE (ft) 92                                              | SIGN CLERK                                           | APPROVED FOR PERMIT |  |  |  |
| DISTANCE OF STRUCTURE INNER EDGE (ft) 92                                              |                                                      | ·                   |  |  |  |
| DISTANCE FROM (ft):                                                                   | REMARKS                                              |                     |  |  |  |
| A. PUBLIC PARK (OVER 10 ACRES) 1,971                                                  | V                                                    |                     |  |  |  |
| B. EXPRESSWAY (IF LESS THAN 1,000 FT.) 190                                            |                                                      |                     |  |  |  |
| C. RESIDENCE DISTRICT (ADVERTISING SIGNS ONLY) 138                                    |                                                      |                     |  |  |  |
| IF REPLACEMENT SIGN OR CHANGE OF FACE, WHAT DOES THE EXISTING SIGN READ?              |                                                      | · .                 |  |  |  |
| Original Payee:                                                                       |                                                      |                     |  |  |  |
| Landmark Hold: Status:                                                                |                                                      |                     |  |  |  |
| ZONING (OFFICE USE ONLY)                                                              |                                                      |                     |  |  |  |
| ,                                                                                     |                                                      |                     |  |  |  |
|                                                                                       |                                                      |                     |  |  |  |
|                                                                                       |                                                      |                     |  |  |  |
|                                                                                       |                                                      |                     |  |  |  |
|                                                                                       | <u>}</u> .                                           |                     |  |  |  |
|                                                                                       |                                                      |                     |  |  |  |
|                                                                                       |                                                      |                     |  |  |  |
|                                                                                       | 1                                                    |                     |  |  |  |