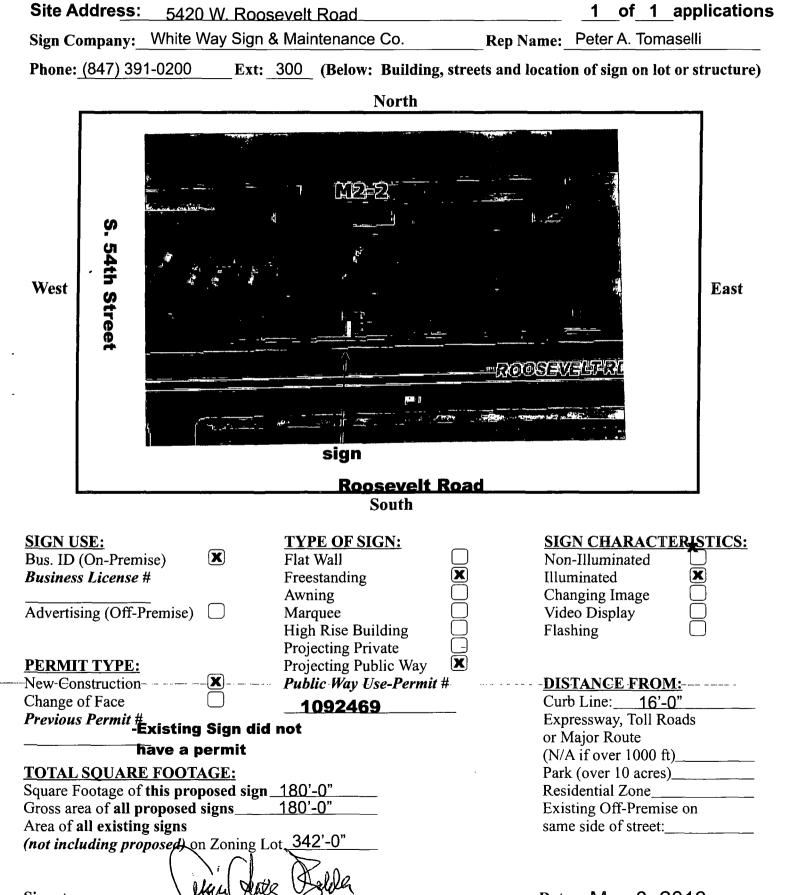

### Re: - Shetland Properties - Sun Gate Park - 5420 W. Roosevelt Road

Dear Alderman Graham,

Enclosed please find a copy of the sign in question <u>depicting an existing double face ground sign on</u> <u>Roosevelt Road in the middle of the property.</u>

for the erection of a sign/signboard over 24 feet in height and/or over 100 square feet (in area of one face) at: (Business NAME & ADDRESS)

| Shetland Properties – Sun G            | ate Park |        |             |
|----------------------------------------|----------|--------|-------------|
| 5420 West Roosevelt Road               |          |        |             |
| Chicago, IL 60644                      |          |        |             |
| Dimensions: length                     | 15'- 0"  | height | 12'-0"      |
| height above grade/roof to top of sign |          |        | 32'-0"      |
| TOTAL SQUARE FOOT AREA                 |          |        | 180 Sq. Ft. |