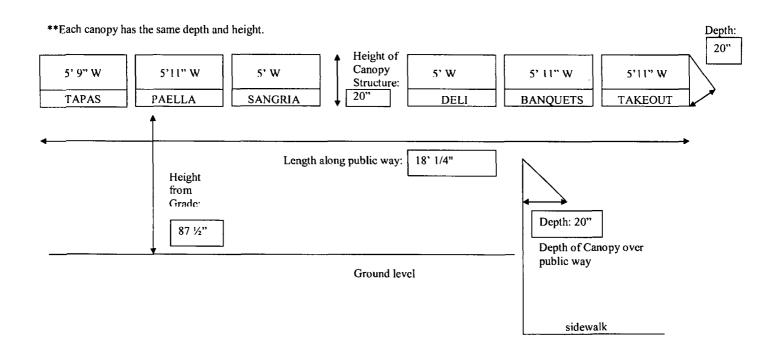

## **CANOPY DRAWING**

ORDINANCE CAFE IBERICO Acct. No. 11598 - 2 Permit No. 1107102

Be It Ordained by the City Council of the City of Chicago:

SECTION 1. Permission and authority are hereby given and granted to CAFE IBERICO, upon the terms and subject to the conditions of this ordinance to maintain and use, as now constructed, six (6) Awning(s) projecting over the public right-of-way adjacent to its premises known as 739 N. La Salle Dr..

Said Awning(s) at N. La Salle measure(s):

Six (6) at six (6) feet in length, and one point five eight (1.58) foot in width for a total of fifty-six point eight eight (56.88) square feet.

The location of said privilege shall be as shown on prints kept on file with the Department of Business Affairs and Consumer Protection and the Office of the City Clerk.