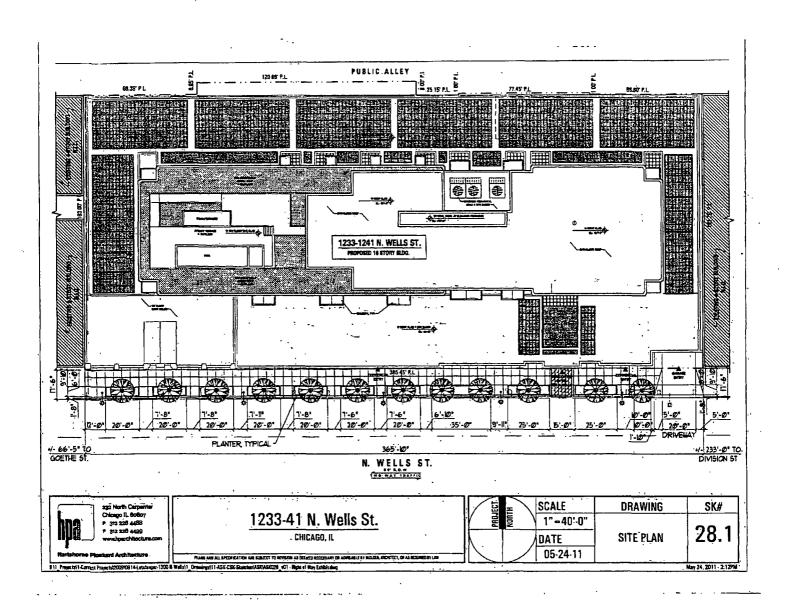

Be It Ordained by the City Council of the City of Chicago:

SECTION 1. Permission and authority are hereby given and granted to WELLS FLATS STREET, LLC, upon the terms and subject to the conditions of this ordinance to construct, install, maintain and use eleven (11) Planter(s) on the public right-of-way for beautification purposes adjacent to its premises known as 1233 N. Wells St..

Said Planter(s) at N. Wells measure(s):

Seven (7) at twenty (20) feet in length, and six (6) feet in width for a total of eight hundred forty (840) square feet.

Said Planter(s) at N. Wells measure(s):

Two (2) at twenty-five (25) feet in length, and six (6) feet in width for a total of three hundred (300) square feet.

Said Planter(s) at N. Wells measure(s):

One (1) at thirty-five (35) feet in length, and six (6) feet in width for a total of two hundred ten (210) square feet.

Said Planter(s) at N. Wells measure(s):

One (1) at ten (10) feet in length, and six (6) feet in width for a total of sixty (60) square feet.

Grantee must allow the required clear and unobstructed space for pedestrian passage at all times per rules and regulations approved by the Department of Transportation.

The location of said privilege shall be as shown on prints kept on file with the Department of Business Affairs and Consumer Protection and the Office of the City Clerk.