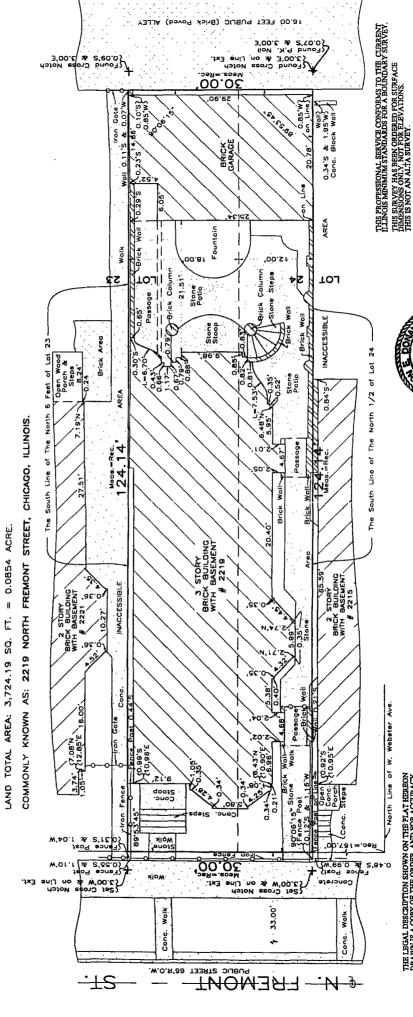

### CITY OF CHICAGO APPLICATION FOR AN AMENDMENT TO THE CHICAGO ZONING ORDINANCE

| 1. | ADDRESS of the property Applicant is seeking to rezone:  2219 North Fremont                                                                                                                                                                                |
|----|------------------------------------------------------------------------------------------------------------------------------------------------------------------------------------------------------------------------------------------------------------|
| 2. | Ward Number that property is located in: 43                                                                                                                                                                                                                |
| 3. | APPLICANT: ATG Trust Company, as Trustee under Land Trust No. TH00259 dated April 10, 1989 c/o Chico & Nunes P.C., 333 W. Wacker Dr. Suite 1800, Chicago, IL 60606                                                                                         |
|    | ADDRESS: One South Wacker Dr. 24th Floor                                                                                                                                                                                                                   |
|    | CITY: Chicago STATE: IL ZIP CODE: 60606                                                                                                                                                                                                                    |
|    | PHONE: (312) 884-5067 CONTACT PERSON: Sylvia C. Michas, Esq.  Attorney for Applicant                                                                                                                                                                       |
| 4. | Is the Applicant the owner of the property YES _X NO  If the Applicant is not the owner of the property, please provide the following information regarding the owner and attach written authorization from the owner allowing the application to proceed. |
|    | OWNER Same as Above                                                                                                                                                                                                                                        |
|    | ADDRESS Same as Above                                                                                                                                                                                                                                      |
|    | CITYSTATEZIP CODE                                                                                                                                                                                                                                          |
|    | PHONE (312) 884-5067 CONTACT PERSON Sylvia C. Michas, Esq.                                                                                                                                                                                                 |
| 5. | If the Applicant/Owner of the property has obtained a lawyer as their representative for the rezoning, please provide the following information:                                                                                                           |
|    | ATTORNEY Chico & Nunes P.C.                                                                                                                                                                                                                                |
|    | ADDRESS 333 W. Wacker Dr. Suite 1800                                                                                                                                                                                                                       |
|    | CITY Chicago STATE: IL ZIP CODE 60606                                                                                                                                                                                                                      |
|    | PHONE: (312) 884-5067 FAX: (312) 884-1001                                                                                                                                                                                                                  |

| 6.  | If the applicant is a legal entity (Corporation, LLC, Partnership, etc.), please provide the names of all owners as disclosed on the Economic Disclosure Statements  ATG Trust Company, as Trustee under Land Trust No. TH00259 dated April 10, 1989                                                                                                                                                                                                                                                                                                                                                                        |
|-----|-----------------------------------------------------------------------------------------------------------------------------------------------------------------------------------------------------------------------------------------------------------------------------------------------------------------------------------------------------------------------------------------------------------------------------------------------------------------------------------------------------------------------------------------------------------------------------------------------------------------------------|
| 7.  | On what date did the owner acquire legal title to the subject property?  April 1989                                                                                                                                                                                                                                                                                                                                                                                                                                                                                                                                         |
| 8.  | Has the present owner previously rezoned this property? If Yes, when?  Yes – September 12, 1012                                                                                                                                                                                                                                                                                                                                                                                                                                                                                                                             |
| 9.  | Present Zoning: RM4.5 Residential Multi-Unit District                                                                                                                                                                                                                                                                                                                                                                                                                                                                                                                                                                       |
|     | Proposed Zoning: RT4 Residential Two-Flat, Townhouse and Multi-Unit District                                                                                                                                                                                                                                                                                                                                                                                                                                                                                                                                                |
| 10. | Lot size in square feet (or dimensions?): 30' x 124.14' = 3,724 sq. ft                                                                                                                                                                                                                                                                                                                                                                                                                                                                                                                                                      |
| 11. | Current Use of the Property The subject property is currently improved with a 3-story single family home.                                                                                                                                                                                                                                                                                                                                                                                                                                                                                                                   |
| 12. | Reason for rezoning the property: The subject property was rezoned on September 12, 2012 in order to bring the existing enclosed terrace, located on the third floor of the existing single family home, into compliance under the Chicago Zoning Ordinance in terms of floor area ratio (FAR) and height. The reason for the current zoning amendment application is to return the subject property to its original RT4 Two-Flat, Townhouse & Multi-Unit District.                                                                                                                                                         |
| 13. | Describe the proposed use of the property after the rezoning. Indicate the number of dwelling units; number of parking spaces; approximate square footage of any commercial space; and height of the proposed building. (BE SPECIFIC)                                                                                                                                                                                                                                                                                                                                                                                       |
|     | The subject property was rezoned on September 12, 2012 in order to bring the existing enclosed terrace, located on the third floor of the existing single family home, into compliance with the Chicago Zoning Ordinance in regards to floor area ratio (FAR) (existing FAR is 4,893 sq. ft.) and height (existing height is 41.8'). The Applicant has secured the proper building permit and pursuant to its agreement with the local community, filed the current zoning amendment application requesting that the subject property be amended to its original RT4 Residential Two-Flat, Townhouse & Multi-Unit District. |
| 14. | On May 14, 2007, the Chicago City Council passed the Affordable Requirements Ordinance (ARO) that requires on-site affordable housing units or a financial contribution if residential housing projects receive a zoning change under certain circumstances. Based on the lot size of the project in question and the proposed zoning classification, is this project subject to the Affordable Requirements Ordinance? (See Fact Sheet for more information)                                                                                                                                                               |
|     | YESNOX                                                                                                                                                                                                                                                                                                                                                                                                                                                                                                                                                                                                                      |