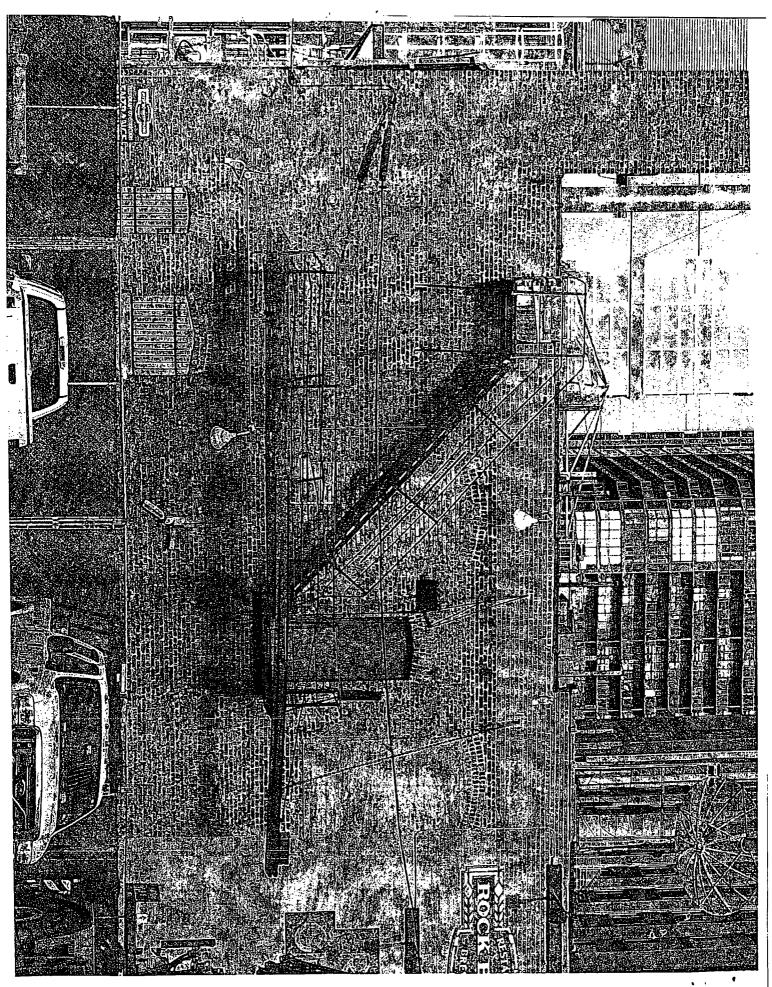

SECTION 1. Permission and authority are hereby given and granted to ROCK BOTTOM RESTAURANT & BREWERY/RB GRILLE, upon the terms and subject to the conditions of this ordinance to maintain and use, as now constructed, one (1) Fire Escape(s) projecting over the public right-of-way adjacent to its premises known as 1 W. Grand Ave..

Said Fire Escape(s) at Public Alley measure(s):

One (1) at twenty-three (23) feet in length, and eight (8) feet in width for a total of one hundred eighty-four (184) square feet.

The location of said privilege shall be as shown on prints kept on file with the Department of Business Affairs and Consumer Protection and the Office of the City Clerk.