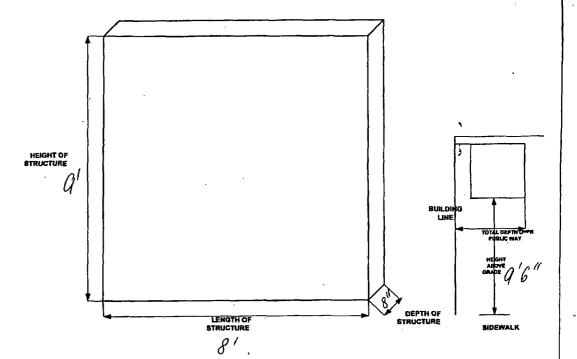

Said sign structure(s) measures as follows; along W. Madison Street:

One (1) at eight (8) feet in length, nine (9) feet in height and nine point five (9.5) feet above grade level.

The location of said privilege shall be as shown on prints kept on file with the Department of Business Affairs and Consumer Protection and the Office of the City Clerk.