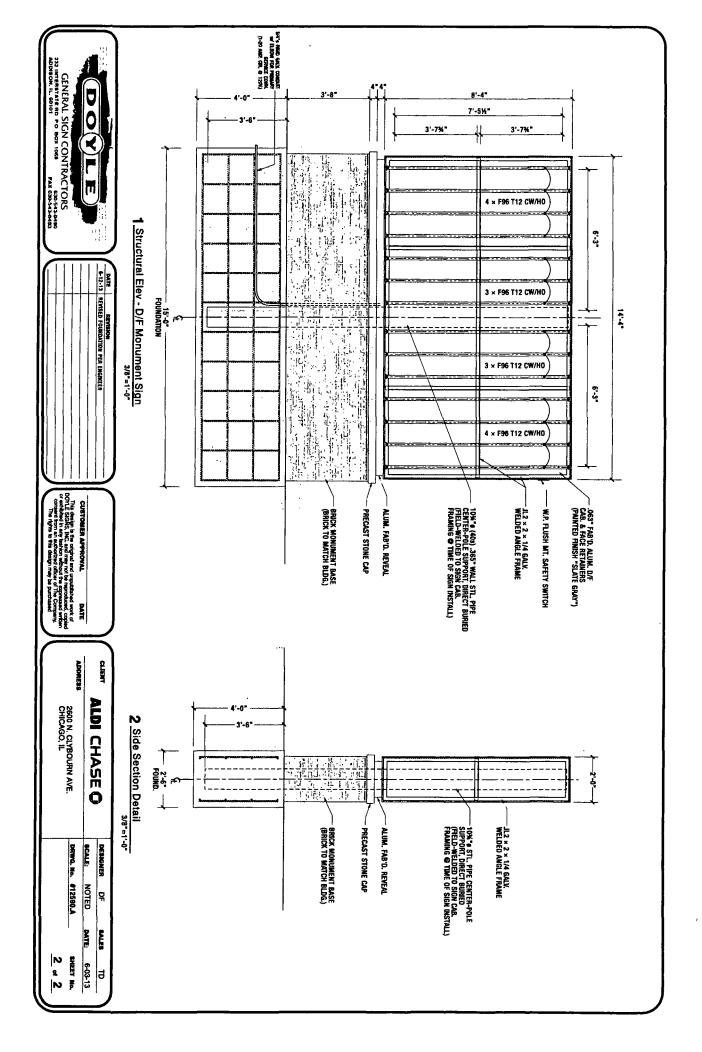

#### **FOUNDATION DESIGN**

**Footing Loads** 

| Tooting Educat                         |              |
|----------------------------------------|--------------|
| Axial, P <sub>a</sub>                  | 2.3 k        |
| Moment, Ma                             | 34.6 k-ft    |
| Shear, V <sub>a</sub>                  | 5.5 k        |
| Base Column to Footing Connection Type | .DirectEmbed |

**Vertical Slab Footing** 

| Vertical Slab Footing                               |               |
|-----------------------------------------------------|---------------|
| Constrained Base                                    | Yes           |
| Width, b                                            | 15.00 ft      |
| Thickness, t                                        | 2.50 ft       |
| Selected Bar Size                                   | #6            |
| Depth Calculation Status                            | ОК            |
| Effective Height, h (ft)                            | 6.33 ft       |
| S1                                                  | 0.24          |
| S3                                                  | 0.73          |
| Α                                                   | 3.49 ft       |
| Assumed Depth                                       | 3.66 ft       |
| Required Depth                                      | √ 3.66 ft     |
| Concrete Strength, f'c                              | 2500 psi      |
| Minimum Thickness for Structural Plain Concrete Use | 1.06 ft       |
| Required Reinforcing Type                           | T&S Only      |
| Minimum Reinforcing Ratio Each Face                 | 0.09%         |
| Minimum Reinforcing, A <sub>s-min</sub>             | 0.32 sq in/ft |
| Required Flexural Reinforcing, A <sub>s</sub>       | 0.00 sq in/ft |
| Controlling Reinforcing, A <sub>s-req'd</sub>       | 0.32 sq in/ft |
| #4 Bars @ 6 in O.C.                                 | 0.40 sq in/ft |
| #5 Bars @ 10 in O.C.                                | 0.37 sq in/ft |
| #6 Bars @ 16 in O.C.                                | 0.33 sq in/ft |
| #7 Bars @ 18 in O.C.                                | 0.40 sq in/ft |
| #8 Bars @ 18 in O.C.                                | 0.53 sq in/ft |

**Vertical Slab Footing Design Summary** 

| Footing Width, b     | 15.00 ft   |
|----------------------|------------|
| Footing Thickness, t | 2.50 ft    |
| Footing Depth, D     | 3.75 ft    |
| Estimated Volume     | 5.2 yd3    |
| Selected Bar Size    | #6         |
| Required Spacing     | 16 in o.c. |

**FOUNDATION DESIGN SUMMARY** 

| Torre           | Diameter | Width | Thickness | Length | Depth | Volume | Reinforcing                | Status |
|-----------------|----------|-------|-----------|--------|-------|--------|----------------------------|--------|
| Туре            | ft       | ft    | ft        | ft     | ft_   | CY     | Keimorenig                 | Julius |
| Caisson         |          |       |           |        |       |        |                            |        |
| ✓ Vertical Slab |          | 15.00 | 2.50      |        | 3.75  | 5.21   | #6 at 16 in o.c. E.W. E.F. | OK     |
| Spread          |          |       |           |        |       |        |                            |        |