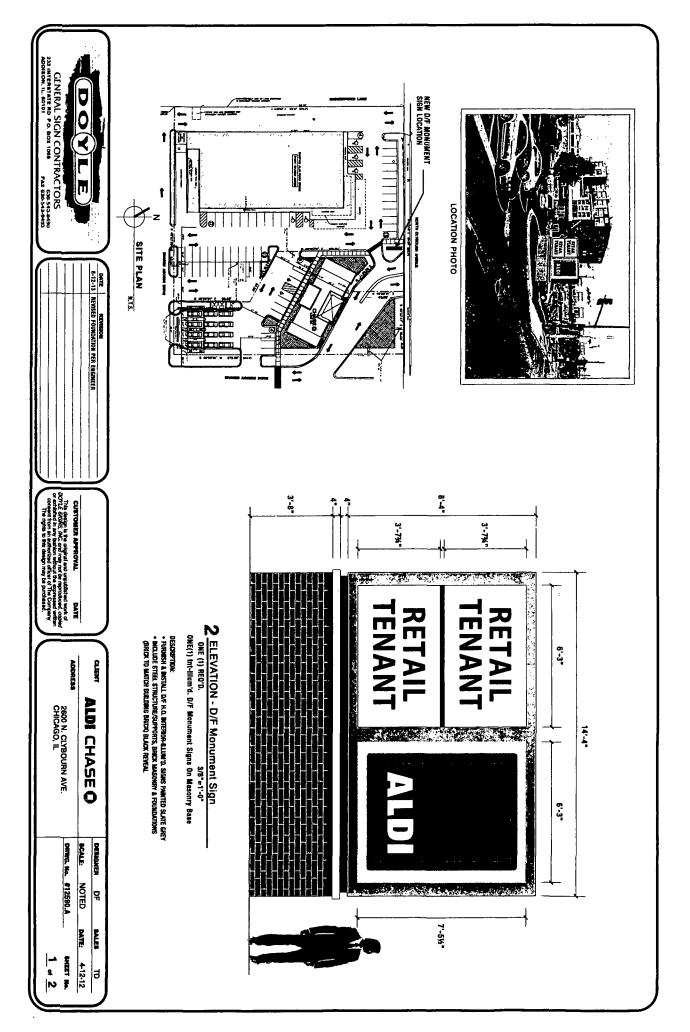

Dimensions: length, 14 feet and 4 inches; height, 8 feet and 4 inches

Height Above Grade/Roof to Top of Sign: 4 feet

Total Square Foot Area: 119 square feet

Notwithstanding any provisions of Title 17 of the Municipal Code of the City of Chicago (the Chicago Zoning Ordinance) to the contrary, the Commissioner of Buildings is hereby directed and authorized to issue a sign permit to the address referenced within this ordinance.

#### Sign Permit Application

| 06/21/2013<br>50614-   |                       | TYPE OF SIGN                                                                                                      | 77                                                                                                                                                                                                                                  |                                                                                                                                                                                                                                                                                                                     |                                                                                                                                                                                                                                                                                                                                            |                                                                                                                                                                                                                                                                                                                                                                                                        |                                                                                                                                                                                                                                                                                                                                                           |
|------------------------|-----------------------|-------------------------------------------------------------------------------------------------------------------|-------------------------------------------------------------------------------------------------------------------------------------------------------------------------------------------------------------------------------------|---------------------------------------------------------------------------------------------------------------------------------------------------------------------------------------------------------------------------------------------------------------------------------------------------------------------|--------------------------------------------------------------------------------------------------------------------------------------------------------------------------------------------------------------------------------------------------------------------------------------------------------------------------------------------|--------------------------------------------------------------------------------------------------------------------------------------------------------------------------------------------------------------------------------------------------------------------------------------------------------------------------------------------------------------------------------------------------------|-----------------------------------------------------------------------------------------------------------------------------------------------------------------------------------------------------------------------------------------------------------------------------------------------------------------------------------------------------------|
| 50614-                 |                       |                                                                                                                   | FLAT OR                                                                                                                                                                                                                             | BOX                                                                                                                                                                                                                                                                                                                 |                                                                                                                                                                                                                                                                                                                                            |                                                                                                                                                                                                                                                                                                                                                                                                        |                                                                                                                                                                                                                                                                                                                                                           |
|                        |                       | LENGTH                                                                                                            | FT 14                                                                                                                                                                                                                               | ıн<br>4                                                                                                                                                                                                                                                                                                             | невнт                                                                                                                                                                                                                                                                                                                                      | ғт<br>8                                                                                                                                                                                                                                                                                                                                                                                                | IN 4                                                                                                                                                                                                                                                                                                                                                      |
| ORIGINAL PERMIT NUMBER |                       | AREA                                                                                                              | sq ft<br>119                                                                                                                                                                                                                        |                                                                                                                                                                                                                                                                                                                     | WEIGHT                                                                                                                                                                                                                                                                                                                                     |                                                                                                                                                                                                                                                                                                                                                                                                        | LBS<br>600                                                                                                                                                                                                                                                                                                                                                |
| CTION (SIGN)           |                       | SIGN HEIGHT ABOVI                                                                                                 | E GRADE/ROOF                                                                                                                                                                                                                        |                                                                                                                                                                                                                                                                                                                     | •                                                                                                                                                                                                                                                                                                                                          |                                                                                                                                                                                                                                                                                                                                                                                                        | ғт<br>4                                                                                                                                                                                                                                                                                                                                                   |
|                        | S                     | HAPE OF SIGN RE                                                                                                   | GULAR                                                                                                                                                                                                                               |                                                                                                                                                                                                                                                                                                                     |                                                                                                                                                                                                                                                                                                                                            |                                                                                                                                                                                                                                                                                                                                                                                                        |                                                                                                                                                                                                                                                                                                                                                           |
|                        | 1)                    |                                                                                                                   | O FUTURE T                                                                                                                                                                                                                          | CENANT                                                                                                                                                                                                                                                                                                              | PANELS                                                                                                                                                                                                                                                                                                                                     |                                                                                                                                                                                                                                                                                                                                                                                                        |                                                                                                                                                                                                                                                                                                                                                           |
|                        |                       | NO OF LAMPS                                                                                                       | 4                                                                                                                                                                                                                                   |                                                                                                                                                                                                                                                                                                                     | TOTAL WATTAG                                                                                                                                                                                                                                                                                                                               | E                                                                                                                                                                                                                                                                                                                                                                                                      |                                                                                                                                                                                                                                                                                                                                                           |
| ERECTION               |                       | TYPE OF LAMP                                                                                                      | FLUORES                                                                                                                                                                                                                             | CENT                                                                                                                                                                                                                                                                                                                |                                                                                                                                                                                                                                                                                                                                            |                                                                                                                                                                                                                                                                                                                                                                                                        |                                                                                                                                                                                                                                                                                                                                                           |
|                        |                       |                                                                                                                   |                                                                                                                                                                                                                                     |                                                                                                                                                                                                                                                                                                                     | INPUT OF TR                                                                                                                                                                                                                                                                                                                                | ANSFORMERS                                                                                                                                                                                                                                                                                                                                                                                             |                                                                                                                                                                                                                                                                                                                                                           |
|                        |                       | CONTRACTOR W                                                                                                      | ILL INSTALL                                                                                                                                                                                                                         |                                                                                                                                                                                                                                                                                                                     | i                                                                                                                                                                                                                                                                                                                                          | .DS                                                                                                                                                                                                                                                                                                                                                                                                    |                                                                                                                                                                                                                                                                                                                                                           |
| VE                     | TY                    | YPE OF SWITCH                                                                                                     | SPECIAL                                                                                                                                                                                                                             |                                                                                                                                                                                                                                                                                                                     |                                                                                                                                                                                                                                                                                                                                            |                                                                                                                                                                                                                                                                                                                                                                                                        |                                                                                                                                                                                                                                                                                                                                                           |
| 200.00                 | # for Zoning   Sill I | GN LOCATION INSTALLATION MONUMENT S ATTACHED SI                                                                   | N OF (1) INT<br>IGN TO BE I                                                                                                                                                                                                         | ERNALL<br>MOUNTE                                                                                                                                                                                                                                                                                                    | Y ILLUMIN<br>ED PER THE                                                                                                                                                                                                                                                                                                                    |                                                                                                                                                                                                                                                                                                                                                                                                        |                                                                                                                                                                                                                                                                                                                                                           |
|                        | 200.00 Check #        | DERECTION  JON CONTROL NUMBER  LF C3106  D STRUCTURE  NE  T  200.00  Check # for Zoning  200.00  Check # for DCAP | SIGN REIGHT ABOVE  SHAPE OF SIGN RE SIGN WILL READ ALDI AND TWO  NO OF LAMPS  14  TYPE OF LAMP  NO OF BALLASTIVII  CONTRACTOR W  TYPE OF SWITCH  LOCATION OF SWITCH  LOCATION INSTALLATION  MONUMENT S.  ATTACHED SIT  SIGN WILL HA | SHAPE OF SIGN REGULAR SIGN WILL READ ALDI AND TWO FUTURE TO  NO OF LAMPS  14  TYPE OF LAMP FLUORES  NO OF BALLAST/TRANSFORMERS 3  CONTRACTOR WILL INSTALL  TYPE OF SWITCH SPECIAL  LOCATION OF SWITCH LISTED F  SIGN LOCATION INSTALLATION OF (1) INT MONUMENT SIGN TO BE ATTACHED SITE PLAN. SIGN WILL HAVE ONE AL | SHAPE OF SIGN REGULAR  SIGN WILL READ ALDI AND TWO FUTURE TENANT:  14  TYPE OF LAMP FLUORESCENT  NO OF BALLAST/TRANSFORMERS 3  CONTRACTOR WILL INSTALL  YPPE OF SWITCH SPECIAL  LOCATION OF SWITCH LISTED FLUSH TO SIGN LOCATION INSTALLATION OF (1) INTERNALL MONUMENT SIGN TO BE MOUNTE ATTACHED SITE PLAN. SIGN WILL HAVE ONE ALDI PANE | SHAPE OF SIGN REGULAR  SIGN WILL READ ALDI AND TWO FUTURE TENANT PANELS  NO OF LAMPS 14 14 1980  TYPE OF LAMP FLUORESCENT  NO OF BALLAST/TRANSFORMERS 120  CONTRACTOR WILL INSTALL  TYPE OF SWITCH SPECIAL  LOCATION OF SWITCH LISTED FLUSH TOGGLE  SIGN LOCATION INSTALLATION OF (1) INTERNALLY ILLUMIN MONUMENT SIGN TO BE MOUNTED PER THE ATTACHED SITE PLAN. SIGN WILL HAVE ONE ALDI PANEL AND TWO | SHAPE OF SIGN REGULAR  SIGN WILL READ ALDI AND TWO FUTURE TENANT PANELS  NO OF LAMFS  14  14  14  1980  TYPE OF LAMP FLUORESCENT  NO OF BALLAST/TRANSFORMERS 1 120  CONTRACTOR WILL INSTALL  TYPE OF SWITCH SPECIAL  LOCATION OF SWITCH LISTED FLUSH TOGGLE  SIGN LOCATION INSTALLATION OF (1) INTERNALLY ILLUMINATED MONUMENT SIGN TO BE MOUNTED PER THE |