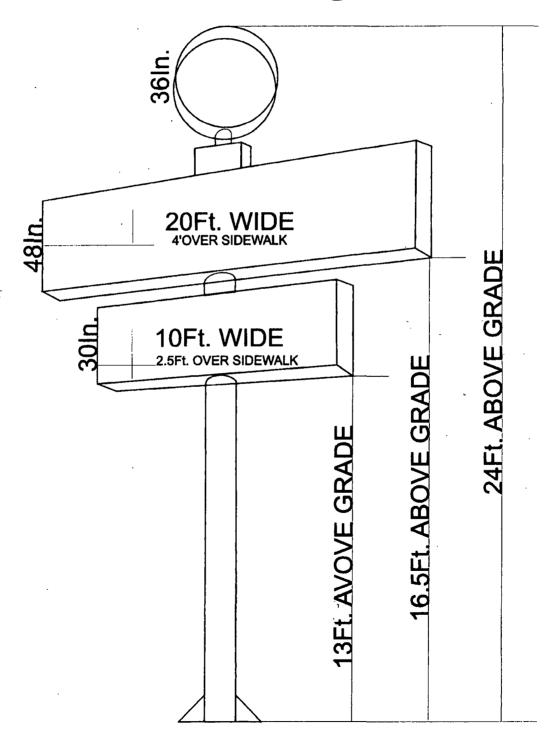

F

Said sign structure(s) measures as follows; along E. 103rd Street: One (1) at twenty (20) feet in length, four (4) feet in height and thirteen (13) feet above grade level.

The location of said privilege shall be as shown on prints kept on file with the Department of Business Affairs and Consumer Protection and the Office of the City Clerk.

## 351 E. 103rd Pole Sign