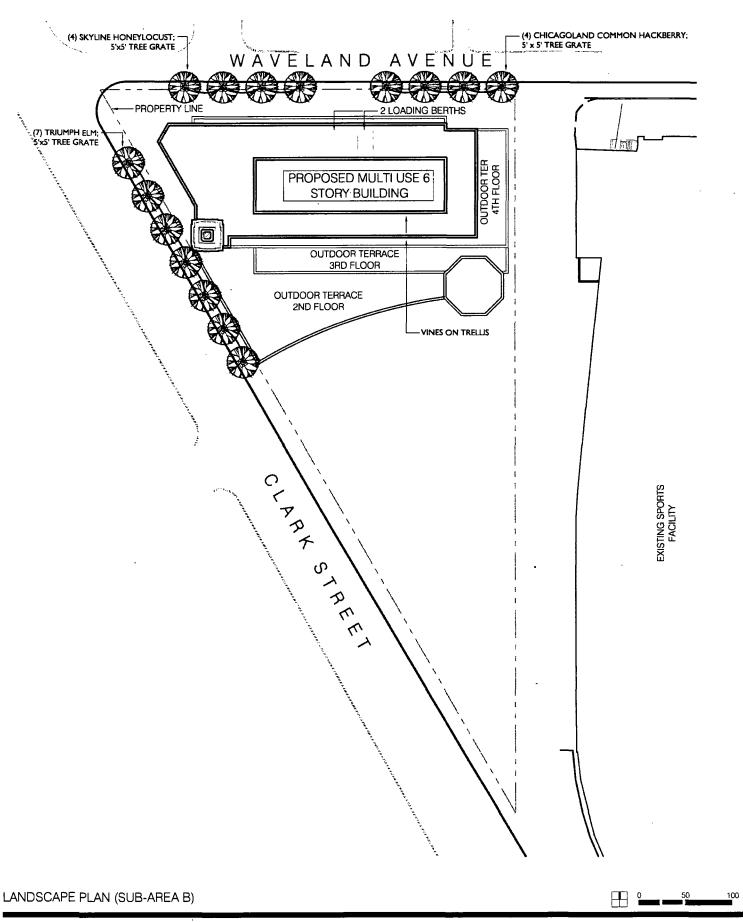

#### **PLANT PALETTE**

NO LANDSCAPE PROPOSED DUE TO AREA CONSTRAINTS, PEDESTRIAN CIRCULATION AND QUEUING REQUIREMENTS. SUB-AREA A

|    | CODE | BOTANICAL NAME                               | COMMON NAME                   | QTY | CAL  | ROOT | REMARKS                                 |
|----|------|----------------------------------------------|-------------------------------|-----|------|------|-----------------------------------------|
| 10 | coc  | CELTIS OCCIDENTALIS 'CHICAGOLAND'            | CHICAGOLAND COMMON HACKBERRY  | 3   | 2.5" | B&B  | SINGLE STRAIGHT TRUNK, SPECIMEN QUALITY |
| 22 | GTIS | GLEDITSIA TRIACANTHOS VAR. INERMIS 'SKYLINE' | SKYLINE THORNLESS HONEYLOCUST | 4   | 2.5" | B&B  | SINGLE STRAIGHT TRUNK, SPECIMEN QUALITY |
| -  | UCMG | ULMUS CARPINIFOLIA 'MORTON GLOSSY'           | TRIUMPH ELM                   | 7   | 2.5" | B&B  | SINGLE STRAIGHT TRUNK, SPECIMEN QUALITY |