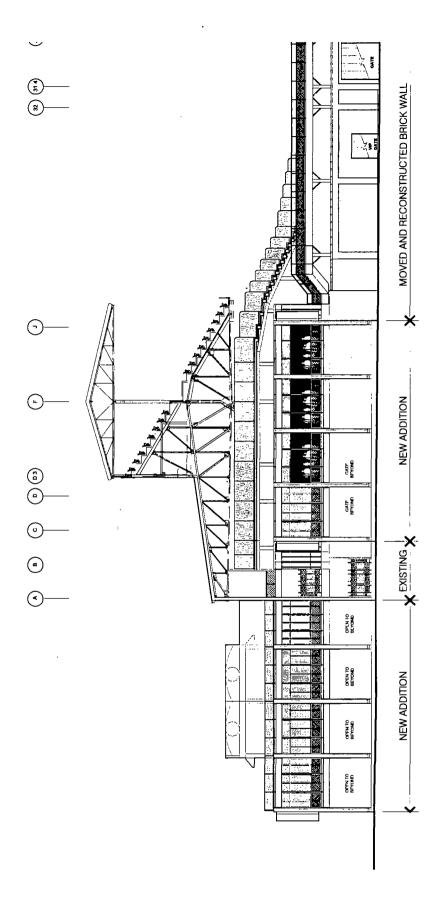

#### EXPANSION PLAN - MEZZANINE LEVEL - LEFT FIELD (SUB-AREA A)

EXPANSION PLAN - CONCOURSE LEVEL - LEFT FIELD (SUB-AREA A)

EXPANSION PLAN - CONCOURSE LEVEL (SUB-AREA A)

EXPANSION PLAN - MEZZANINE LEVEL (SUB-AREA A)

EXPANSION PLAN - CONCOURSE LEVEL (SUB-AREA A)

EXPANSION PLAN - MEZZANINE LEVEL (SUB-AREA A)

MINI-TRIANGLE EXPANSION ELEVATIONS (SUB-AREA A) (1 OF 2)

NOTE. SIGNAGE OMITTED HERE SEE PD SIGNAGE MATRIX.

MINI-TRIANGLE EXPANSION ELEVATIONS (SUB-AREA A) (2 OF 2)

NOTE: SIGNAGE OMITTED HERE

RESTORATION AND EXPANSION ELEVATIONS (SUB-AREA A) (1 OF 8)

NOTE: SIGNAGE OMITTED HERE SEE PD SIGNAGE MATRIX.

RESTORATION AND EXPANSION ELEVATIONS (SUB-AREA A) (2 OF 8)

NOTE. SIGNAGE OMITTED HERE SEE PD SIGNAGE MATRIX.