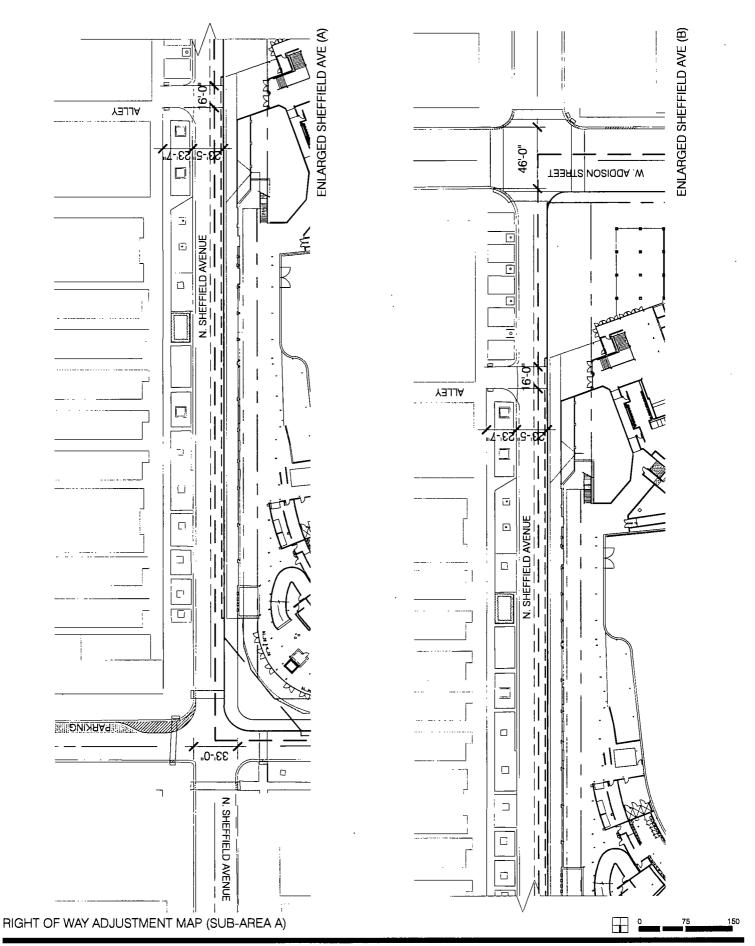

#### PLAN OF DEVELOPMENT STATEMENTS

- 1. The area delineated herein as Entertainment and Spectator Sports Planned Development Number 958, as Amended (the "Planned Development") consists of a net site area of approximately five hundred fourteen thousand eight hundred fifty-two (514,852) square feet (11.82 acres) of property, including approximately 40,461 square feet to be vacated, all as depicted on the attached Planned Development Boundary and Property Line Map and Right of Way Adjustment Map (the "Property"). The term "Property" shall also be deemed to include certain air rights to be vacated, as shown on the Right of Way Adjustment Maps included as part of the Plans (defined below); provided, however, the square footage of such vacated air rights shall not be included in the calculation of net site area. The "Applicants" for purposes of this Planned Development are Wrigley Field Holdings, LLC, and Wrigley Field Parking Operations, LLC, as the owners of Sub-Area A, Triangle Property Holdings, LLC, and Wrigley Field Parking Operations, LLC, as the owners of Sub-Area B, Wrigley Field Parking Operations, LLC, as the owner of Sub-Area C, and North Clark Street LLC as the owner of Sub-Area D. As used in this Planned Development, the term "Applicant" or "Applicants" means the Applicants collectively, or individually with respect to individual sub-areas or the improvements thereto and uses thereof, as the context requires.
- 2. Applicant shall obtain all applicable official reviews, approvals, permits and/or agreements which are required to implement this plan of development. Any dedication or vacation of streets, alleys or easements or any adjustment of or privileges to use rights-of-way shall require a separate approval by the City Council, provided however the right-of-way adjustments shown on the Right-of-Way Adjustment Plan shall be approved by the Department of Housing and Economic Development (the "Department"), the Department of Transportation and any other City agency with review authority, subject to these statements and the requisite approval of the City Council. Subject to site plan approval by the Department, Applicant shall have the right to construct a branded arch (including required support structure) within and spanning the width of the Clark Street right-of-way and canopies affixed to the building to be constructed in Subarea D over the entrance on Clark Street and over the immediately adjacent sidewalk along North Patterson Avenue in substantial conformance with the Plans. This Planned Development is intended to encourage economic development at the site and in its immediate vicinity.
- 3. The requirements, obligations and conditions of this Planned Development shall be binding upon Applicant, its successors and assigns and, if different than Applicant, the legal title holders and any ground lessors. All rights granted hereunder to Applicant shall inure to the benefit of Applicant's successors and assigns and, if different than Applicant, the legal title holder and any ground lessors. Furthermore, pursuant to the requirements of Section 17-8-0400 of the Chicago Zoning Ordinance, the Property, at the time of any subsequent application for amendments, modifications or changes (administrative, legislative or otherwise) to this Planned Development are made, shall be under single ownership or

RIGHT OF WAY ADJUSTMENT SECTION (SUB-AREA A)

RIGHT OF WAY ADJUSTMENT MAP (SUB-AREA B)

0 50 100

RIGHT OF WAY ADJUSTMENT MAP (SUB-AREA D)

|                                  | CODE | BOTANICAL NAME                           | COMMON NAME                                  | QTY | HT  | SPRD | ROOT | REMARKS               |
|----------------------------------|------|------------------------------------------|----------------------------------------------|-----|-----|------|------|-----------------------|
|                                  | DS   | DIERVILLA SESSILIFOLIA                   | SOUTHERN BUSH HONEYSUCKLE                    | -   | 24" | -    | #5   | 4'-0" ON CENTER       |
|                                  | JCSG | JUNIPERUS CHINENSIS SEA GREEN            | SEA GREEN JUNIPER                            |     | -   | 24"  | #5   | 4'-0" ON CENTER       |
| 1                                | JHP  | JUNIPERUS HORIZONTALIS                   | ANDORRA COMPACT JUNIPER                      | -   |     | 18"  | #5   | 3'-0" ON CENTER       |
| ا ما                             | POS  | PHYSOCARPUS OPULIFOLIUS 'SEWARD'         | SUMMER WINE NINEBARK                         | -   | 36" |      | #5   | 4'-0" ON CENTER       |
| SHRUBS                           | RAE  | RIBES ALPINUM                            | ALPINE CURRANT                               | -   | 24" | -    | #5   | 4'-0" ON CENTER       |
| 😤                                | RAGL | RHUS AROMATICA 'GRO-LOW'                 | GRO-LOW SUMAC                                | -   | -   | 24"  | #5   | 3'-0" ON CENTER       |
| ۱۰                               | RPKO | ROSA X 'PINK KNOCK OUT'                  | PINK KNOCKOUT ROSE                           | -   | -   | 24"  | #3   | 3'-0" ON CENTER       |
| 1                                | RRKO | ROSA X 'RED KNOCK OUT'                   | RED KNOCKOUT ROSE                            |     | -   | 24"  | #3   | 3'-0" ON CENTER       |
| 1                                | SBG  | SPIREA X BUMALDA 'GOLDFLAME'             | GOLDFLAME SPIREA                             | -   |     | 24"  | #3   | 3'-0" ON CENTER       |
| 1 1                              | TMW  | TAXUS X MEDIA "WARDII"                   | WARDS YEW                                    | -   | -   | 30"  | B&B  | 3'-0" ON CENTER       |
| -                                | CAKF | CALAMAGROSTIS ACUTIFLORA 'KARL FORESTER' | KARL FORESTER FEATHER REED GRASS             | -   | -   |      | #3   | 2'-0" ON CENTER       |
| ا ہا                             | MCM  | MOLINIA CAERULEA 'MOORFLAMME'            | MOORFLAMME PURPLE MOOR GRASS                 | -   | -   | -    | #1   | 1'-6" ON CENTER       |
| GRASSES                          | MSP  | MISCANTHUS SINENSIS 'PURPURASCENS'       | PURPLE MAIDEN GRASS                          | -   | -   | -    | #3   | 3'-0" ON CENTER       |
| ₹                                | PVS  | PANICUM VIRGATUM 'SHENANDOAH'            | SHENANDOAH RED SWITCH GRASS                  | -   | -   | -    | #1   | 2'-0" ON CENTER       |
| ان                               | PAH  | PENNISETUM ALOPECUROIDES 'HAMELN'        | HAMELN DWARF FOUNTAIN GRASS                  | -   | -   | -    | #1   | 2'-0" ON CENTER       |
|                                  | SH   | SPOROBOLUS HETEROLEPIS                   | PRAIRIE DROPSEED                             |     |     | -    | #1   | 1'-6" ON CENTER       |
| -                                | EFC  | EUONYMUS FORTUNEI 'COLORATUS'            | PURPLELEAF WINTER CREEPER                    | -   | -   | -    | QT   | 1'-0" ON CENTER       |
| 돌아                               | EPM  | ECHINACEA PURPUREA 'MAGNUS'              | MAGNUS PURPLE CONEFLOWER                     | -   | -   | -    | #1   | 1'-6" ON CENTER       |
|                                  | HŞM  | HEMEROCALLIS SPECIES MIX                 | DAYLILY                                      | -   | -   | -    | #1   | I'-6" ON CENTER       |
| 흔들이                              | NF   | NEPETA X FAASSENII                       | CATMINT                                      | -   | -   | -    | #1   | 1'-6" ON CENTER       |
| PERENNIALS /<br>GROUND<br>-COVER | PQ   | PARTHENOCISSUS QUINQUEFOLIA              | VIRGINIA CREEPER                             | -   | -   | -    | #1   | 3'-0" ON CENTER       |
| Г                                | CR   | CAMPSIS RADICANS                         | TRUMPET VINE                                 | -   | -   | -    | QT   | SEE PLANS FOR SPACING |
| 2                                | НН   | HEDERA HELIX 'THORNDALE'                 | THORNDALE ENGLISH IVY                        | -   | -   | -    | #3   | SEE PLANS FOR SPACING |
| VINES                            | HAP  | HYDRANGEA ANOMALA SUBSP. PETIOLARIS      | CLIMBING HYDRANGEA                           | -   | -   | -    | #3   | SEE PLANS FOR SPACING |
| >                                | LBDS | LONICERA X BROWNII 'DROPMORE SCARLET'    | DROPMORE SCARLET BROWN'S TRUMPET HONEYSUCKLE | -   | -   | -    | QT   | SEE PLANS FOR SPACING |
| 1 1                              | PT   | PARTHENOCISSUS TRICUSPIDATA              | BOSTON IVY                                   | -   | -   | _    | QT   | SEE PLANS FOR SPACING |