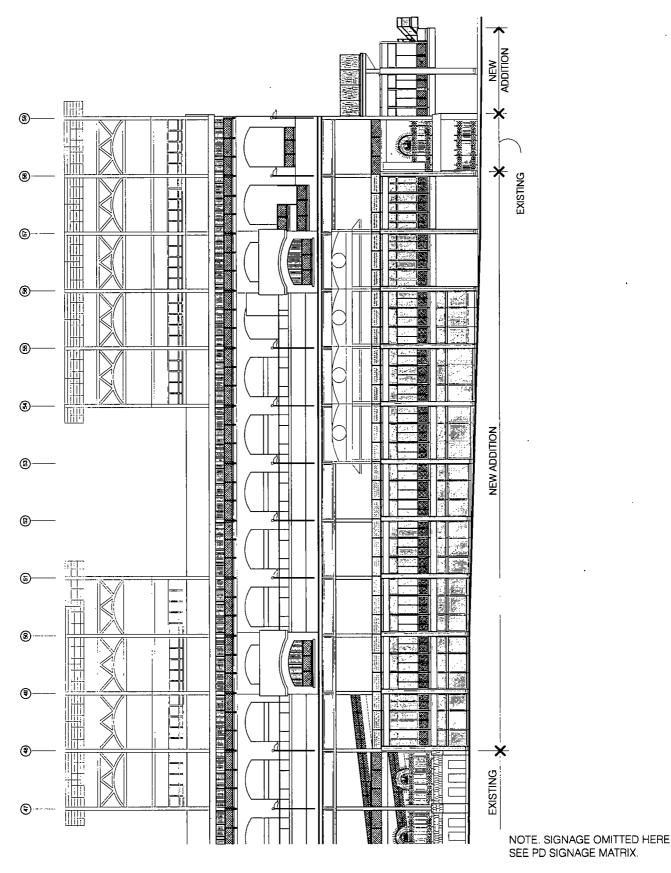

EXPANSION PLAN - CONCOURSE LEVEL (SUB-AREA A)

EXPANSION PLAN - MEZZANINE LEVEL (SUB-AREA A)

MINI-TRIANGLE EXPANSION ELEVATIONS (SUB-AREA A) (1 OF 2)

NOTE. SIGNAGE OMITTED HERE SEE PD SIGNAGE MATRIX.

MINI-TRIANGLE EXPANSION ELEVATIONS (SUB-AREA A) (2 OF 2)

NOTE: SIGNAGE OMITTED HERE

RESTORATION AND EXPANSION ELEVATIONS (SUB-AREA A) (1 OF 8)

NOTE: SIGNAGE OMITTED HERE SEE PD SIGNAGE MATRIX.

RESTORATION AND EXPANSION ELEVATIONS (SUB-AREA A) (2 OF 8)

NOTE. SIGNAGE OMITTED HERE SEE PD SIGNAGE MATRIX.