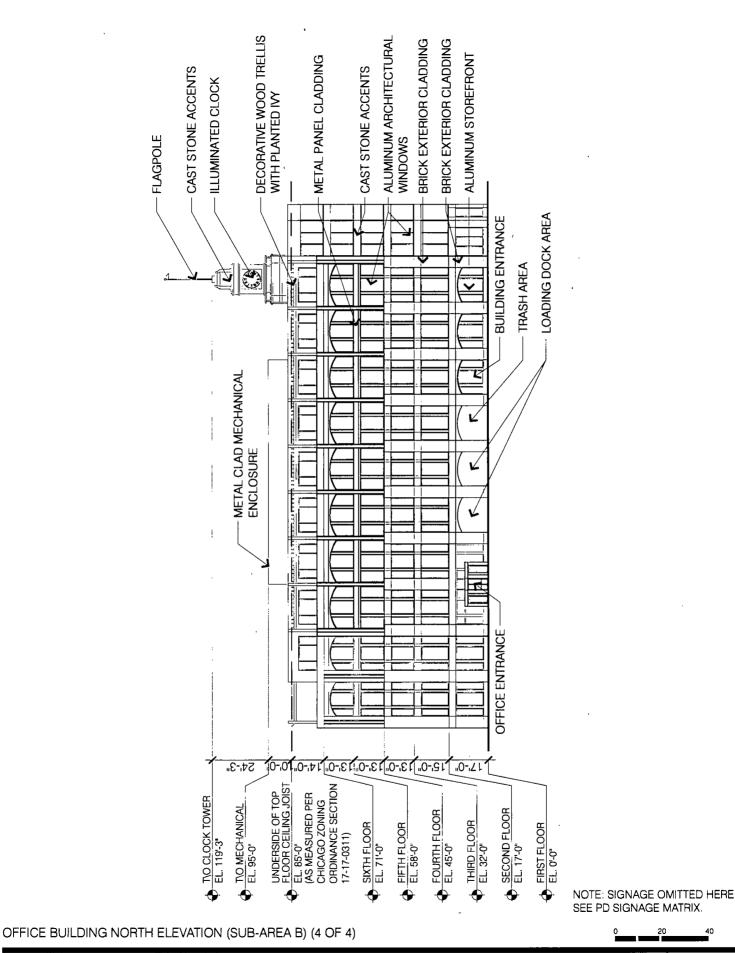

Applicant: Wrigley Field Holdings, LLC and others Address: 1060 West Addison Street and other property

Introduced: October 16, 2013

Plan Commission: November 21, 2013

Sub-Area B: 85'-0" (as measured per Section 17-17-0311 of the Zoning

Ordinance)

119'-3" (Top of Architectural Clock Tower Structure)

Sub-Area C: 30'-0" (as measured per Section 17-17-0311 of the Zoning

Ordinance)

Sub-Area D: 91'-0" (as measured per Section 17-17-0311 of the Zoning