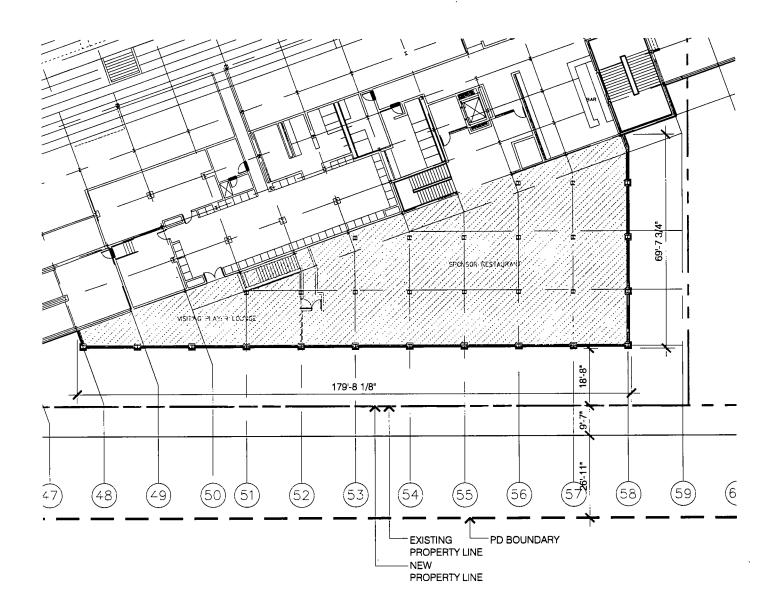

#### PLAN OF DEVELOPMENT STATEMENTS

- 1. The area delineated herein as Entertainment and Spectator Sports Planned Development Number 958, as Amended (the "Planned Development") consists of a net site area of approximately five hundred fourteen thousand eight hundred fifty-two (514,852) square feet (11.82 acres) of property, including approximately 40,461 square feet to be vacated, all as depicted on the attached Planned Development Boundary and Property Line Map and Right of Way Adjustment Map (the "Property"). The term "Property" shall also be deemed to include certain air rights to be vacated, as shown on the Right of Way Adjustment Maps included as part of the Plans (defined below); provided, however, the square footage of such vacated air rights shall not be included in the calculation of net site area. The "Applicants" for purposes of this Planned Development are Wrigley Field Holdings, LLC, and Wrigley Field Parking Operations, LLC, as the owners of Sub-Area A, Triangle Property Holdings, LLC, and Wrigley Field Parking Operations, LLC, as the owners of Sub-Area B, Wrigley Field Parking Operations, LLC, as the owner of Sub-Area C, and North Clark Street LLC as the owner of Sub-Area D. As used in this Planned Development, the term "Applicant" or "Applicants" means the Applicants collectively, or individually with respect to individual sub-areas or the improvements thereto and uses thereof, as the context requires.
- 2. Applicant shall obtain all applicable official reviews, approvals, permits and/or agreements which are required to implement this plan of development. Any dedication or vacation of streets, alleys or easements or any adjustment of or privileges to use rights-of-way shall require a separate approval by the City Council, provided however the right-of-way adjustments shown on the Right-of-Way Adjustment Plan shall be approved by the Department of Housing and Economic Development (the "Department"), the Department of Transportation and any other City agency with review authority, subject to these statements and the requisite approval of the City Council. Subject to site plan approval by the Department, Applicant shall have the right to construct a branded arch (including required support structure) within and spanning the width of the Clark Street right-of-way and canopies affixed to the building to be constructed in Subarea D over the entrance on Clark Street and over the immediately adjacent sidewalk along North Patterson Avenue in substantial conformance with the Plans. This Planned Development is intended to encourage economic development at the site and in its immediate vicinity.
- 3. The requirements, obligations and conditions of this Planned Development shall be binding upon Applicant, its successors and assigns and, if different than Applicant, the legal title holders and any ground lessors. All rights granted hereunder to Applicant shall inure to the benefit of Applicant's successors and assigns and, if different than Applicant, the legal title holder and any ground lessors. Furthermore, pursuant to the requirements of Section 17-8-0400 of the Chicago Zoning Ordinance, the Property, at the time of any subsequent application for amendments, modifications or changes (administrative, legislative or otherwise) to this Planned Development are made, shall be under single ownership or

#### Minimum Building Setbacks:

Sub-Area A:

North:

0'-0"

West:

0'-0"

East:

0'-0"

South:

0'-0"

Sub-Area B:

North:

8'-0"

West:

0'-0"

East:

4'-4"

South:

See Site Plan for Details

Sub-Area C:

North:

2'-6"

West:

10'-0"

East:

10'-0

South:

80'-0"

Sub-Area D:

North: West:

0'-0"

East:

0'-0"

0'-0"

South:

0'-0"