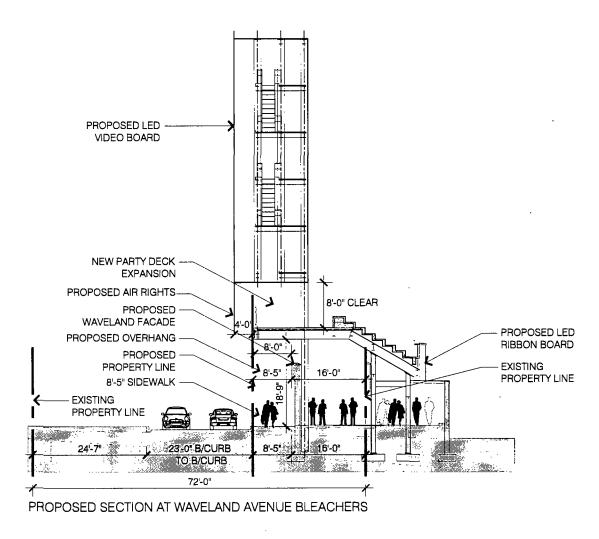

in the aggregate: 74 to be located in Sub-Area D.

Minimum Number of Bike Spaces: 16

EXISTING ZONING MAP

0 100 200

RIGHT OF WAY ADJUSTMENT ENLARGED MAP (SUB-AREA A.2)

PROPOSED SECTION AT SHEFFIELD AVENUE BLEACHERS