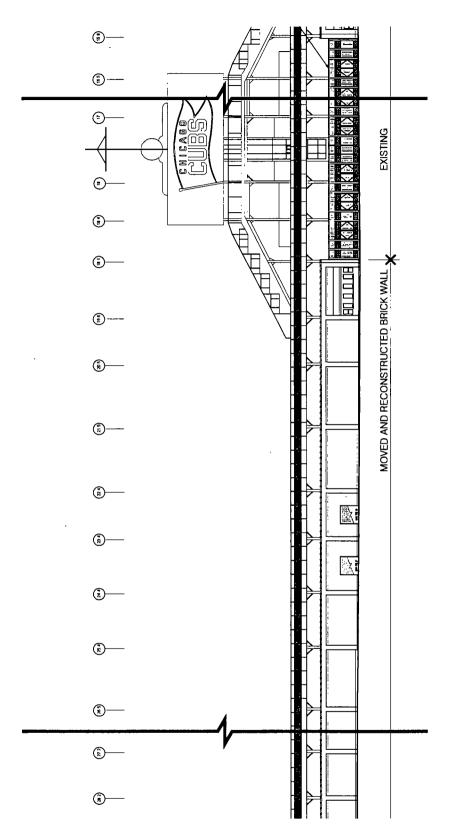

EXPANSION PLAN - CONCOURSE LEVEL (SUB-AREA A)

EXPANSION PLAN - MEZZANINE LEVEL (SUB-AREA A)

MINI-TRIANGLE EXPANSION ELEVATIONS (SUB-AREA A) (1 OF 2)

NOTE. SIGNAGE OMITTED HERE SEE PD SIGNAGE MATRIX.

MINI-TRIANGLE EXPANSION ELEVATIONS (SUB-AREA A) (2 OF 2)

NOTE: SIGNAGE OMITTED HERE

RESTORATION AND EXPANSION ELEVATIONS (SUB-AREA A) (1 OF 8)

NOTE: SIGNAGE OMITTED HERE SEE PD SIGNAGE MATRIX.

RESTORATION AND EXPANSION ELEVATIONS (SUB-AREA A) (2 OF 8)

NOTE. SIGNAGE OMITTED HERE SEE PD SIGNAGE MATRIX.