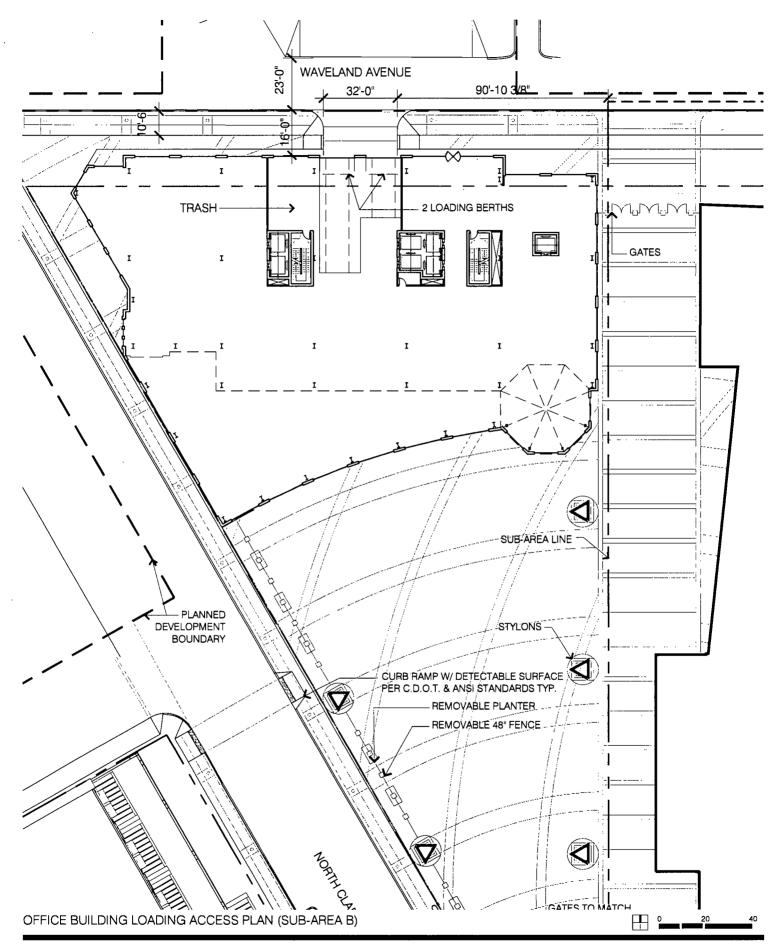

#### Minimum Number of Loading Berths:

Sub-Area A:

Zero

Sub-Area B:

2 (1 at 17'8"x 26'0"; 1 at 17'8"x50'3")

Sub-Area C:

Zero

Sub-Area D: