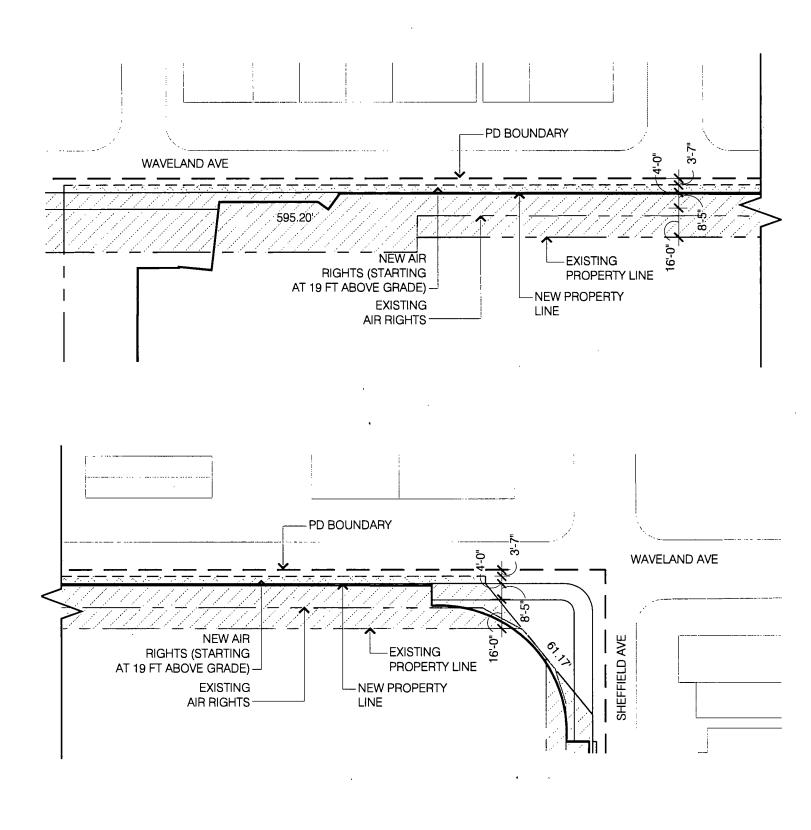

in the aggregate: 74 to be located in Sub-Area D.

Minimum Number of Bike Spaces: 16

EXISTING ZONING MAP

0 100 200

RIGHT OF WAY ADJUSTMENT ENLARGED MAP (SUB-AREA A.2)

PROPOSED SECTION AT SHEFFIELD AVENUE BLEACHERS

RIGHT OF WAY ADJUSTMENT SECTION (SUB-AREA A)

RIGHT OF WAY ADJUSTMENT MAP (SUB-AREA B)

0 50 100

RIGHT OF WAY ADJUSTMENT MAP (SUB-AREA D)

|                                  | CODE | BOTANICAL NAME                           | COMMON NAME                                  | QTY | HT  | SPRD | ROOT | REMARKS               |
|----------------------------------|------|------------------------------------------|----------------------------------------------|-----|-----|------|------|-----------------------|
|                                  | DS   | DIERVILLA SESSILIFOLIA                   | SOUTHERN BUSH HONEYSUCKLE                    | -   | 24" | -    | #5   | 4'-0" ON CENTER       |
|                                  | JCSG | JUNIPERUS CHINENSIS SEA GREEN            | SEA GREEN JUNIPER                            |     | -   | 24"  | #5   | 4'-0" ON CENTER       |
| 1                                | JHP  | JUNIPERUS HORIZONTALIS                   | ANDORRA COMPACT JUNIPER                      | -   |     | 18"  | #5   | 3'-0" ON CENTER       |
| ا ما                             | POS  | PHYSOCARPUS OPULIFOLIUS 'SEWARD'         | SUMMER WINE NINEBARK                         | -   | 36" |      | #5   | 4'-0" ON CENTER       |
| SHRUBS                           | RAE  | RIBES ALPINUM                            | ALPINE CURRANT                               | -   | 24" | -    | #5   | 4'-0" ON CENTER       |
| 😤                                | RAGL | RHUS AROMATICA 'GRO-LOW'                 | GRO-LOW SUMAC                                | -   | -   | 24"  | #5   | 3'-0" ON CENTER       |
| ۱۰                               | RPKO | ROSA X 'PINK KNOCK OUT'                  | PINK KNOCKOUT ROSE                           | -   | -   | 24"  | #3   | 3'-0" ON CENTER       |
| 1                                | RRKO | ROSA X 'RED KNOCK OUT'                   | RED KNOCKOUT ROSE                            |     | -   | 24"  | #3   | 3'-0" ON CENTER       |
| 1                                | SBG  | SPIREA X BUMALDA 'GOLDFLAME'             | GOLDFLAME SPIREA                             | -   |     | 24"  | #3   | 3'-0" ON CENTER       |
| 1 1                              | TMW  | TAXUS X MEDIA "WARDII"                   | WARDS YEW                                    | -   | -   | 30"  | B&B  | 3'-0" ON CENTER       |
| -                                | CAKF | CALAMAGROSTIS ACUTIFLORA 'KARL FORESTER' | KARL FORESTER FEATHER REED GRASS             | -   | -   |      | #3   | 2'-0" ON CENTER       |
| ا ہا                             | MCM  | MOLINIA CAERULEA 'MOORFLAMME'            | MOORFLAMME PURPLE MOOR GRASS                 | -   | -   | -    | #1   | 1'-6" ON CENTER       |
| GRASSES                          | MSP  | MISCANTHUS SINENSIS 'PURPURASCENS'       | PURPLE MAIDEN GRASS                          | -   | -   | -    | #3   | 3'-0" ON CENTER       |
| ₹                                | PVS  | PANICUM VIRGATUM 'SHENANDOAH'            | SHENANDOAH RED SWITCH GRASS                  | -   | -   | -    | #1   | 2'-0" ON CENTER       |
| ان                               | PAH  | PENNISETUM ALOPECUROIDES 'HAMELN'        | HAMELN DWARF FOUNTAIN GRASS                  | -   | -   | -    | #1   | 2'-0" ON CENTER       |
|                                  | SH   | SPOROBOLUS HETEROLEPIS                   | PRAIRIE DROPSEED                             |     |     | -    | #1   | 1'-6" ON CENTER       |
| -                                | EFC  | EUONYMUS FORTUNEI 'COLORATUS'            | PURPLELEAF WINTER CREEPER                    | -   | -   | -    | QT   | 1'-0" ON CENTER       |
| 돌아                               | EPM  | ECHINACEA PURPUREA 'MAGNUS'              | MAGNUS PURPLE CONEFLOWER                     | -   | -   | -    | #1   | 1'-6" ON CENTER       |
|                                  | HŞM  | HEMEROCALLIS SPECIES MIX                 | DAYLILY                                      | -   | -   | -    | #1   | I'-6" ON CENTER       |
| 흔들이                              | NF   | NEPETA X FAASSENII                       | CATMINT                                      | -   | -   | -    | #1   | 1'-6" ON CENTER       |
| PERENNIALS /<br>GROUND<br>-COVER | PQ   | PARTHENOCISSUS QUINQUEFOLIA              | VIRGINIA CREEPER                             | -   | -   | -    | #1   | 3'-0" ON CENTER       |
| Г                                | CR   | CAMPSIS RADICANS                         | TRUMPET VINE                                 | -   | -   | -    | QT   | SEE PLANS FOR SPACING |
| 2                                | НН   | HEDERA HELIX 'THORNDALE'                 | THORNDALE ENGLISH IVY                        | -   | -   | -    | #3   | SEE PLANS FOR SPACING |
| VINES                            | HAP  | HYDRANGEA ANOMALA SUBSP. PETIOLARIS      | CLIMBING HYDRANGEA                           | -   | -   | -    | #3   | SEE PLANS FOR SPACING |
| >                                | LBDS | LONICERA X BROWNII 'DROPMORE SCARLET'    | DROPMORE SCARLET BROWN'S TRUMPET HONEYSUCKLE | -   | -   | -    | QT   | SEE PLANS FOR SPACING |
| 1 1                              | PT   | PARTHENOCISSUS TRICUSPIDATA              | BOSTON IVY                                   | -   | -   | _    | QT   | SEE PLANS FOR SPACING |