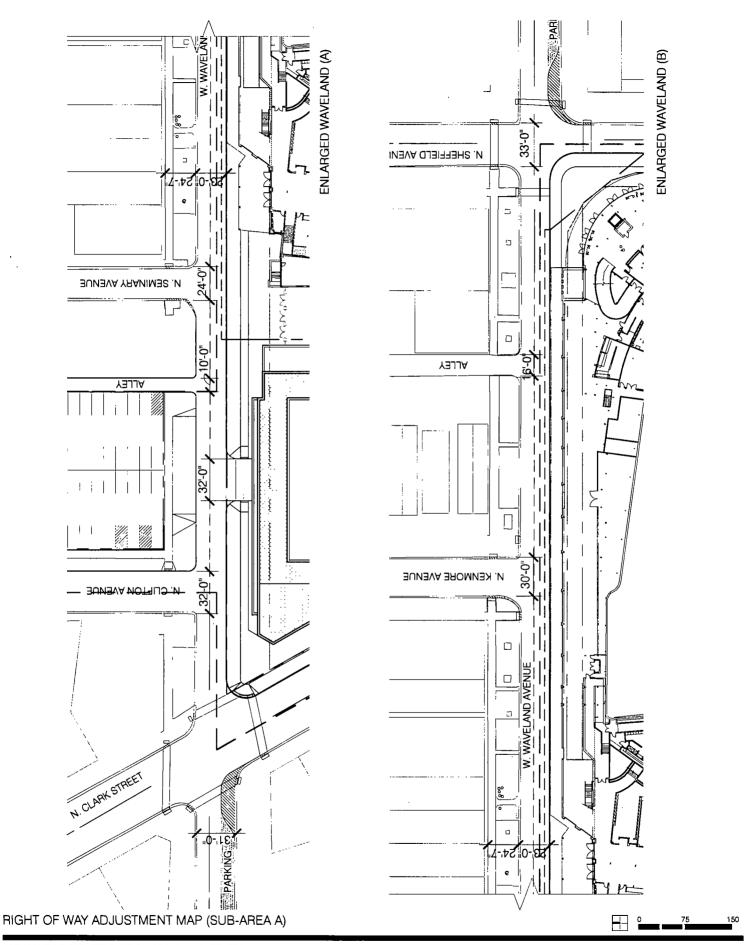

#### PLAN OF DEVELOPMENT STATEMENTS

- 1. The area delineated herein as Entertainment and Spectator Sports Planned Development Number 958, as Amended (the "Planned Development") consists of a net site area of approximately five hundred fourteen thousand eight hundred fifty-two (514,852) square feet (11.82 acres) of property, including approximately 40,461 square feet to be vacated, all as depicted on the attached Planned Development Boundary and Property Line Map and Right of Way Adjustment Map (the "Property"). The term "Property" shall also be deemed to include certain air rights to be vacated, as shown on the Right of Way Adjustment Maps included as part of the Plans (defined below); provided, however, the square footage of such vacated air rights shall not be included in the calculation of net site area. The "Applicants" for purposes of this Planned Development are Wrigley Field Holdings, LLC, and Wrigley Field Parking Operations, LLC, as the owners of Sub-Area A, Triangle Property Holdings, LLC, and Wrigley Field Parking Operations, LLC, as the owners of Sub-Area B, Wrigley Field Parking Operations, LLC, as the owner of Sub-Area C, and North Clark Street LLC as the owner of Sub-Area D. As used in this Planned Development, the term "Applicant" or "Applicants" means the Applicants collectively, or individually with respect to individual sub-areas or the improvements thereto and uses thereof, as the context requires.
- 2. Applicant shall obtain all applicable official reviews, approvals, permits and/or agreements which are required to implement this plan of development. Any dedication or vacation of streets, alleys or easements or any adjustment of or privileges to use rights-of-way shall require a separate approval by the City Council, provided however the right-of-way adjustments shown on the Right-of-Way Adjustment Plan shall be approved by the Department of Housing and Economic Development (the "Department"), the Department of Transportation and any other City agency with review authority, subject to these statements and the requisite approval of the City Council. Subject to site plan approval by the Department, Applicant shall have the right to construct a branded arch (including required support structure) within and spanning the width of the Clark Street right-of-way and canopies affixed to the building to be constructed in Subarea D over the entrance on Clark Street and over the immediately adjacent sidewalk along North Patterson Avenue in substantial conformance with the Plans. This Planned Development is intended to encourage economic development at the site and in its immediate vicinity.
- 3. The requirements, obligations and conditions of this Planned Development shall be binding upon Applicant, its successors and assigns and, if different than Applicant, the legal title holders and any ground lessors. All rights granted hereunder to Applicant shall inure to the benefit of Applicant's successors and assigns and, if different than Applicant, the legal title holder and any ground lessors. Furthermore, pursuant to the requirements of Section 17-8-0400 of the Chicago Zoning Ordinance, the Property, at the time of any subsequent application for amendments, modifications or changes (administrative, legislative or otherwise) to this Planned Development are made, shall be under single ownership or

RIGHT OF WAY ADJUSTMENT SECTION (SUB-AREA A)

RIGHT OF WAY ADJUSTMENT MAP (SUB-AREA B)

0 50 100

RIGHT OF WAY ADJUSTMENT MAP (SUB-AREA D)

|                                  | CODE | BOTANICAL NAME                           | COMMON NAME                                  | QTY | HT  | SPRD | ROOT | REMARKS               |
|----------------------------------|------|------------------------------------------|----------------------------------------------|-----|-----|------|------|-----------------------|
|                                  | DS   | DIERVILLA SESSILIFOLIA                   | SOUTHERN BUSH HONEYSUCKLE                    | -   | 24" | -    | #5   | 4'-0" ON CENTER       |
|                                  | JCSG | JUNIPERUS CHINENSIS SEA GREEN            | SEA GREEN JUNIPER                            |     | -   | 24"  | #5   | 4'-0" ON CENTER       |
| 1                                | JHP  | JUNIPERUS HORIZONTALIS                   | ANDORRA COMPACT JUNIPER                      | -   |     | 18"  | #5   | 3'-0" ON CENTER       |
| ا ما                             | POS  | PHYSOCARPUS OPULIFOLIUS 'SEWARD'         | SUMMER WINE NINEBARK                         | -   | 36" |      | #5   | 4'-0" ON CENTER       |
| SHRUBS                           | RAE  | RIBES ALPINUM                            | ALPINE CURRANT                               | -   | 24" | -    | #5   | 4'-0" ON CENTER       |
| 😤                                | RAGL | RHUS AROMATICA 'GRO-LOW'                 | GRO-LOW SUMAC                                | -   | -   | 24"  | #5   | 3'-0" ON CENTER       |
| ۱۰                               | RPKO | ROSA X 'PINK KNOCK OUT'                  | PINK KNOCKOUT ROSE                           | -   | -   | 24"  | #3   | 3'-0" ON CENTER       |
| 1                                | RRKO | ROSA X 'RED KNOCK OUT'                   | RED KNOCKOUT ROSE                            |     | -   | 24"  | #3   | 3'-0" ON CENTER       |
| 1                                | SBG  | SPIREA X BUMALDA 'GOLDFLAME'             | GOLDFLAME SPIREA                             | -   |     | 24"  | #3   | 3'-0" ON CENTER       |
| 1 1                              | TMW  | TAXUS X MEDIA "WARDII"                   | WARDS YEW                                    | -   | -   | 30"  | B&B  | 3'-0" ON CENTER       |
| -                                | CAKF | CALAMAGROSTIS ACUTIFLORA 'KARL FORESTER' | KARL FORESTER FEATHER REED GRASS             | -   | -   |      | #3   | 2'-0" ON CENTER       |
| ا ہا                             | MCM  | MOLINIA CAERULEA 'MOORFLAMME'            | MOORFLAMME PURPLE MOOR GRASS                 | -   | -   | -    | #1   | 1'-6" ON CENTER       |
| GRASSES                          | MSP  | MISCANTHUS SINENSIS 'PURPURASCENS'       | PURPLE MAIDEN GRASS                          | -   | -   | -    | #3   | 3'-0" ON CENTER       |
| ₹                                | PVS  | PANICUM VIRGATUM 'SHENANDOAH'            | SHENANDOAH RED SWITCH GRASS                  | -   | -   | -    | #1   | 2'-0" ON CENTER       |
| ان                               | PAH  | PENNISETUM ALOPECUROIDES 'HAMELN'        | HAMELN DWARF FOUNTAIN GRASS                  | -   | -   | -    | #1   | 2'-0" ON CENTER       |
|                                  | SH   | SPOROBOLUS HETEROLEPIS                   | PRAIRIE DROPSEED                             |     |     | -    | #1   | 1'-6" ON CENTER       |
| -                                | EFC  | EUONYMUS FORTUNEI 'COLORATUS'            | PURPLELEAF WINTER CREEPER                    | -   | -   | -    | QT   | 1'-0" ON CENTER       |
| 돌아                               | EPM  | ECHINACEA PURPUREA 'MAGNUS'              | MAGNUS PURPLE CONEFLOWER                     | -   | -   | -    | #1   | 1'-6" ON CENTER       |
|                                  | HŞM  | HEMEROCALLIS SPECIES MIX                 | DAYLILY                                      | -   | -   | -    | #1   | I'-6" ON CENTER       |
| 흔들이                              | NF   | NEPETA X FAASSENII                       | CATMINT                                      | -   | -   | -    | #1   | 1'-6" ON CENTER       |
| PERENNIALS /<br>GROUND<br>-COVER | PQ   | PARTHENOCISSUS QUINQUEFOLIA              | VIRGINIA CREEPER                             | -   | -   | -    | #1   | 3'-0" ON CENTER       |
| Г                                | CR   | CAMPSIS RADICANS                         | TRUMPET VINE                                 | -   | -   | -    | QT   | SEE PLANS FOR SPACING |
| 2                                | НН   | HEDERA HELIX 'THORNDALE'                 | THORNDALE ENGLISH IVY                        | -   | -   | -    | #3   | SEE PLANS FOR SPACING |
| VINES                            | HAP  | HYDRANGEA ANOMALA SUBSP. PETIOLARIS      | CLIMBING HYDRANGEA                           | -   | -   | -    | #3   | SEE PLANS FOR SPACING |
| >                                | LBDS | LONICERA X BROWNII 'DROPMORE SCARLET'    | DROPMORE SCARLET BROWN'S TRUMPET HONEYSUCKLE | -   | -   | -    | QT   | SEE PLANS FOR SPACING |
| 1 1                              | PT   | PARTHENOCISSUS TRICUSPIDATA              | BOSTON IVY                                   | -   | -   | _    | QT   | SEE PLANS FOR SPACING |