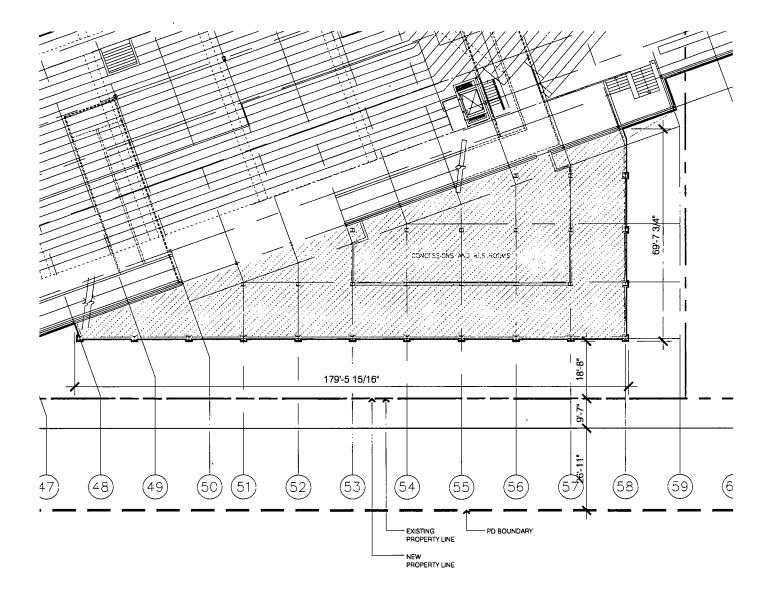

a line 103.78 feet north of and parallel to West Waveland Avenue; a line 120.00 feet east of and parallel to North Clifton Street; West Waveland Avenue; North Sheffield Avenue; West Addison Street; the public alley next west of and parallel (in part) to North Clark Street; the north right-of-way line of West Patterson Avenue; North Clark Street; West Waveland Avenue; North Clifton Street;

#### PLAN OF DEVELOPMENT STATEMENTS

- 1. The area delineated herein as Entertainment and Spectator Sports Planned Development Number 958, as Amended (the "Planned Development") consists of a net site area of approximately five hundred fourteen thousand eight hundred fifty-two (514,852) square feet (11.82 acres) of property, including approximately 40,461 square feet to be vacated, all as depicted on the attached Planned Development Boundary and Property Line Map and Right of Way Adjustment Map (the "Property"). The term "Property" shall also be deemed to include certain air rights to be vacated, as shown on the Right of Way Adjustment Maps included as part of the Plans (defined below); provided, however, the square footage of such vacated air rights shall not be included in the calculation of net site area. The "Applicants" for purposes of this Planned Development are Wrigley Field Holdings, LLC, and Wrigley Field Parking Operations, LLC, as the owners of Sub-Area A, Triangle Property Holdings, LLC, and Wrigley Field Parking Operations, LLC, as the owners of Sub-Area B, Wrigley Field Parking Operations, LLC, as the owner of Sub-Area C, and North Clark Street LLC as the owner of Sub-Area D. As used in this Planned Development, the term "Applicant" or "Applicants" means the Applicants collectively, or individually with respect to individual sub-areas or the improvements thereto and uses thereof, as the context requires.
- 2. Applicant shall obtain all applicable official reviews, approvals, permits and/or agreements which are required to implement this plan of development. Any dedication or vacation of streets, alleys or easements or any adjustment of or privileges to use rights-of-way shall require a separate approval by the City Council, provided however the right-of-way adjustments shown on the Right-of-Way Adjustment Plan shall be approved by the Department of Housing and Economic Development (the "Department"), the Department of Transportation and any other City agency with review authority, subject to these statements and the requisite approval of the City Council. Subject to site plan approval by the Department, Applicant shall have the right to construct a branded arch (including required support structure) within and spanning the width of the Clark Street right-of-way and canopies affixed to the building to be constructed in Subarea D over the entrance on Clark Street and over the immediately adjacent sidewalk along North Patterson Avenue in substantial conformance with the Plans. This Planned Development is intended to encourage economic development at the site and in its immediate vicinity.
- 3. The requirements, obligations and conditions of this Planned Development shall be binding upon Applicant, its successors and assigns and, if different than Applicant, the legal title holders and any ground lessors. All rights granted hereunder to Applicant shall inure to the benefit of Applicant's successors and assigns and, if different than Applicant, the legal title holder and any ground lessors. Furthermore, pursuant to the requirements of Section 17-8-0400 of the Chicago Zoning Ordinance, the Property, at the time of any subsequent application for amendments, modifications or changes (administrative, legislative or otherwise) to this Planned Development are made, shall be under single ownership or