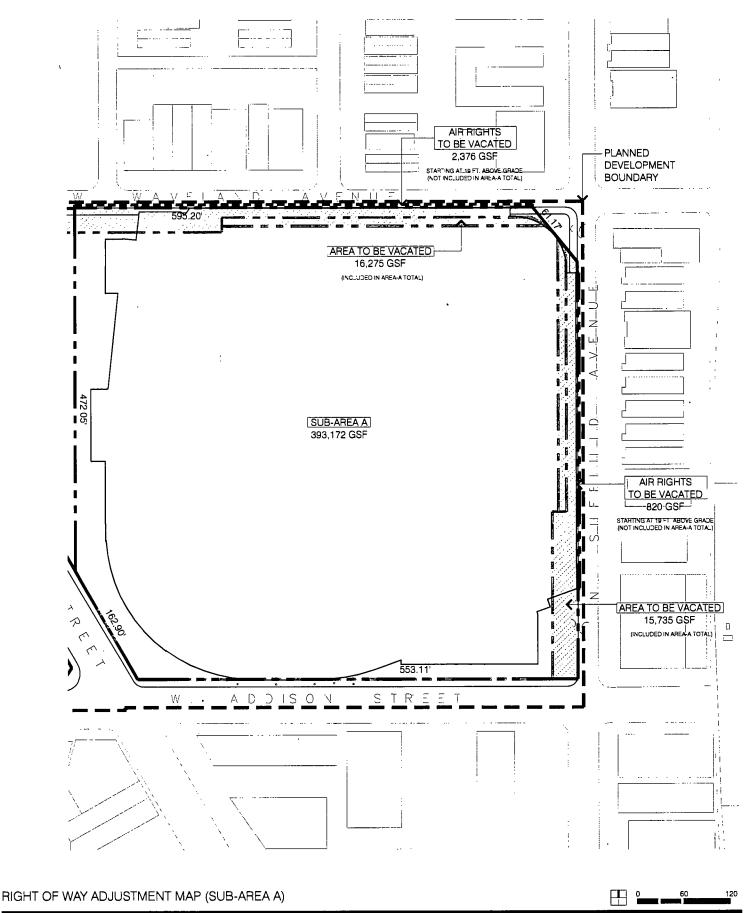

#### PLAN OF DEVELOPMENT STATEMENTS

- 1. The area delineated herein as Entertainment and Spectator Sports Planned Development Number 958, as Amended (the "Planned Development") consists of a net site area of approximately five hundred fourteen thousand eight hundred fifty-two (514,852) square feet (11.82 acres) of property, including approximately 40,461 square feet to be vacated, all as depicted on the attached Planned Development Boundary and Property Line Map and Right of Way Adjustment Map (the "Property"). The term "Property" shall also be deemed to include certain air rights to be vacated, as shown on the Right of Way Adjustment Maps included as part of the Plans (defined below); provided, however, the square footage of such vacated air rights shall not be included in the calculation of net site area. The "Applicants" for purposes of this Planned Development are Wrigley Field Holdings, LLC, and Wrigley Field Parking Operations, LLC, as the owners of Sub-Area A, Triangle Property Holdings, LLC, and Wrigley Field Parking Operations, LLC, as the owners of Sub-Area B, Wrigley Field Parking Operations, LLC, as the owner of Sub-Area C, and North Clark Street LLC as the owner of Sub-Area D. As used in this Planned Development, the term "Applicant" or "Applicants" means the Applicants collectively, or individually with respect to individual sub-areas or the improvements thereto and uses thereof, as the context requires.
- 2. Applicant shall obtain all applicable official reviews, approvals, permits and/or agreements which are required to implement this plan of development. Any dedication or vacation of streets, alleys or easements or any adjustment of or privileges to use rights-of-way shall require a separate approval by the City Council, provided however the right-of-way adjustments shown on the Right-of-Way Adjustment Plan shall be approved by the Department of Housing and Economic Development (the "Department"), the Department of Transportation and any other City agency with review authority, subject to these statements and the requisite approval of the City Council. Subject to site plan approval by the Department, Applicant shall have the right to construct a branded arch (including required support structure) within and spanning the width of the Clark Street right-of-way and canopies affixed to the building to be constructed in Subarea D over the entrance on Clark Street and over the immediately adjacent sidewalk along North Patterson Avenue in substantial conformance with the Plans. This Planned Development is intended to encourage economic development at the site and in its immediate vicinity.
- 3. The requirements, obligations and conditions of this Planned Development shall be binding upon Applicant, its successors and assigns and, if different than Applicant, the legal title holders and any ground lessors. All rights granted hereunder to Applicant shall inure to the benefit of Applicant's successors and assigns and, if different than Applicant, the legal title holder and any ground lessors. Furthermore, pursuant to the requirements of Section 17-8-0400 of the Chicago Zoning Ordinance, the Property, at the time of any subsequent application for amendments, modifications or changes (administrative, legislative or otherwise) to this Planned Development are made, shall be under single ownership or

Total<sup>1</sup>: 514,852

Sub-Area A: Existing: 361,162

Rights-of-Way to be Vacated<sup>2</sup>: 32,010

> Sub-Area A Total: 393,172

Sub-Area B: Existing: 55,437

> Rights-of-Way to be Vacated<sup>2</sup>: 8,451