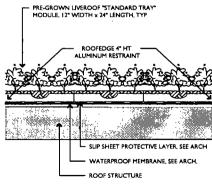

'-0"



NOTE: THE CONTRACTOR IS TO SUPPLY SOIL FILL MATERIAL TO THE DEPTHS INDICATED ON THE CHART BELOW.

| LANDSCAPE AREAS                         | DEPTH IN INCHES              |
|-----------------------------------------|------------------------------|
| LAWN AREAS (SOD)                        | 12                           |
| LAWN AREAS (SEED)                       | NA .                         |
| PLANTING BEDS - PERENNIALS              | 18 PLANTING MIX              |
| PLANTING BEDS - MEDIUM AND SMALL SHRUBS | 18 PLANTING MIX              |
| RAISED PLANTERS                         | 48 PLANTING MIX              |
| SHADE AND ORNAMENTAL TREES              | PER TREE INSTALLATION DETAIL |

#### GROUNDCOVER AND PERENNIAL INSTALLATION

SCALE: 3/8" = 1'-0"

#### **SOIL DEPTH CHART**



4" DEPTH LIVEROOF GREEN ROOF TRAY



#### **6" DEPTH LIVEROOF GREEN ROOF TRAY**

#### LANDSCAPE ENLARGED PLANT DETAILS

















#### EXPANSION PLAN - MEZZANINE LEVEL - LEFT FIELD (SUB-AREA A)



EXPANSION PLAN - CONCOURSE LEVEL - LEFT FIELD (SUB-AREA A)





EXPANSION PLAN - CONCOURSE LEVEL (SUB-AREA A)





EXPANSION PLAN - MEZZANINE LEVEL (SUB-AREA A)









EXPANSION PLAN - CONCOURSE LEVEL (SUB-AREA A)









EXPANSION PLAN - MEZZANINE LEVEL (SUB-AREA A)









MINI-TRIANGLE EXPANSION ELEVATIONS (SUB-AREA A) (1 OF 2)





NOTE. SIGNAGE OMITTED HERE SEE PD SIGNAGE MATRIX.

MINI-TRIANGLE EXPANSION ELEVATIONS (SUB-AREA A) (2 OF 2)



NOTE: SIGNAGE OMITTED HERE

RESTORATION AND EXPANSION ELEVATIONS (SUB-AREA A) (1 OF 8)





NOTE: SIGNAGE OMITTED HERE SEE PD SIGNAGE MATRIX.