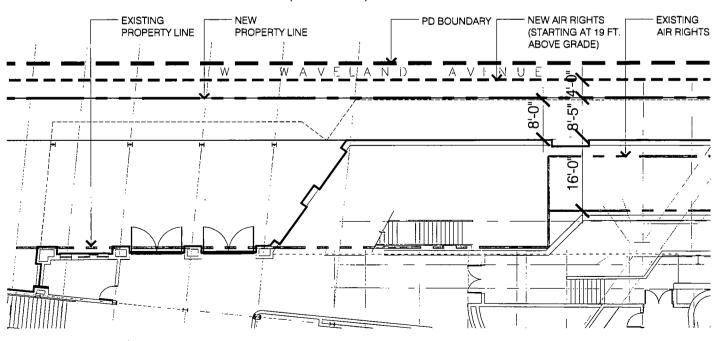

#### PLAN OF DEVELOPMENT STATEMENTS

- 1. The area delineated herein as Entertainment and Spectator Sports Planned Development Number 958, as Amended (the "Planned Development") consists of a net site area of approximately five hundred fourteen thousand eight hundred fifty-two (514,852) square feet (11.82 acres) of property, including approximately 40,461 square feet to be vacated, all as depicted on the attached Planned Development Boundary and Property Line Map and Right of Way Adjustment Map (the "Property"). The term "Property" shall also be deemed to include certain air rights to be vacated, as shown on the Right of Way Adjustment Maps included as part of the Plans (defined below); provided, however, the square footage of such vacated air rights shall not be included in the calculation of net site area. The "Applicants" for purposes of this Planned Development are Wrigley Field Holdings, LLC, and Wrigley Field Parking Operations, LLC, as the owners of Sub-Area A, Triangle Property Holdings, LLC, and Wrigley Field Parking Operations, LLC, as the owners of Sub-Area B, Wrigley Field Parking Operations, LLC, as the owner of Sub-Area C, and North Clark Street LLC as the owner of Sub-Area D. As used in this Planned Development, the term "Applicant" or "Applicants" means the Applicants collectively, or individually with respect to individual sub-areas or the improvements thereto and uses thereof, as the context requires.
- 2. Applicant shall obtain all applicable official reviews, approvals, permits and/or agreements which are required to implement this plan of development. Any dedication or vacation of streets, alleys or easements or any adjustment of or privileges to use rights-of-way shall require a separate approval by the City Council, provided however the right-of-way adjustments shown on the Right-of-Way Adjustment Plan shall be approved by the Department of Housing and Economic Development (the "Department"), the Department of Transportation and any other City agency with review authority, subject to these statements and the requisite approval of the City Council. Subject to site plan approval by the Department, Applicant shall have the right to construct a branded arch (including required support structure) within and spanning the width of the Clark Street right-of-way and canopies affixed to the building to be constructed in Subarea D over the entrance on Clark Street and over the immediately adjacent sidewalk along North Patterson Avenue in substantial conformance with the Plans. This Planned Development is intended to encourage economic development at the site and in its immediate vicinity.
- 3. The requirements, obligations and conditions of this Planned Development shall be binding upon Applicant, its successors and assigns and, if different than Applicant, the legal title holders and any ground lessors. All rights granted hereunder to Applicant shall inure to the benefit of Applicant's successors and assigns and, if different than Applicant, the legal title holder and any ground lessors. Furthermore, pursuant to the requirements of Section 17-8-0400 of the Chicago Zoning Ordinance, the Property, at the time of any subsequent application for amendments, modifications or changes (administrative, legislative or otherwise) to this Planned Development are made, shall be under single ownership or