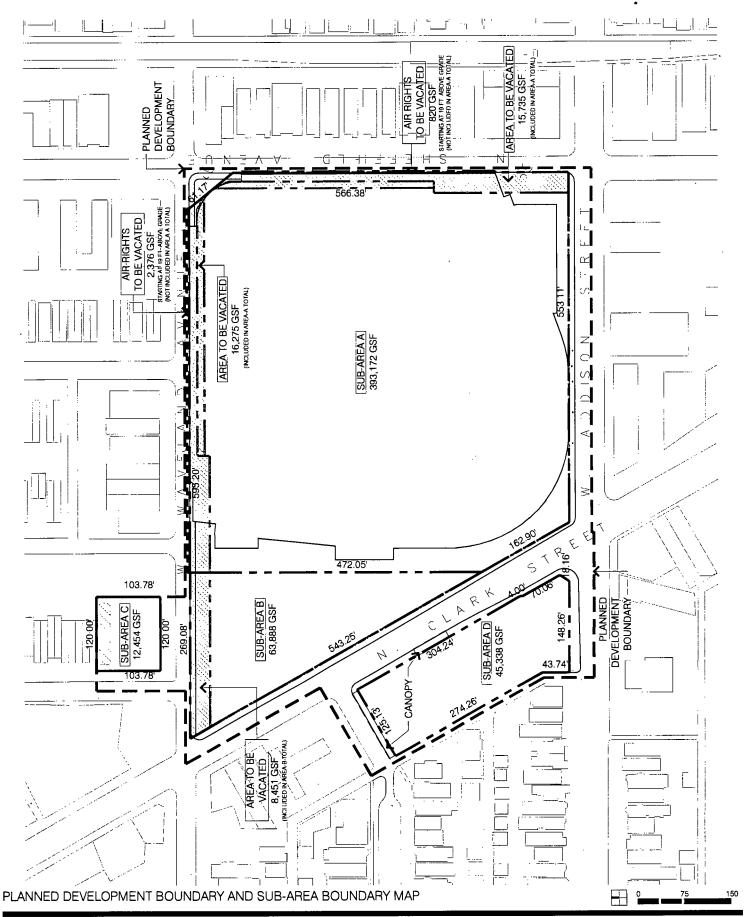

#### PLAN OF DEVELOPMENT STATEMENTS

- 1. The area delineated herein as Entertainment and Spectator Sports Planned Development Number 958, as Amended (the "Planned Development") consists of a net site area of approximately five hundred fourteen thousand eight hundred fifty-two (514,852) square feet (11.82 acres) of property, including approximately 40,461 square feet to be vacated, all as depicted on the attached Planned Development Boundary and Property Line Map and Right of Way Adjustment Map (the "Property"). The term "Property" shall also be deemed to include certain air rights to be vacated, as shown on the Right of Way Adjustment Maps included as part of the Plans (defined below); provided, however, the square footage of such vacated air rights shall not be included in the calculation of net site area. The "Applicants" for purposes of this Planned Development are Wrigley Field Holdings, LLC, and Wrigley Field Parking Operations, LLC, as the owners of Sub-Area A, Triangle Property Holdings, LLC, and Wrigley Field Parking Operations, LLC, as the owners of Sub-Area B, Wrigley Field Parking Operations, LLC, as the owner of Sub-Area C, and North Clark Street LLC as the owner of Sub-Area D. As used in this Planned Development, the term "Applicant" or "Applicants" means the Applicants collectively, or individually with respect to individual sub-areas or the improvements thereto and uses thereof, as the context requires.
- 2. Applicant shall obtain all applicable official reviews, approvals, permits and/or agreements which are required to implement this plan of development. Any dedication or vacation of streets, alleys or easements or any adjustment of or privileges to use rights-of-way shall require a separate approval by the City Council, provided however the right-of-way adjustments shown on the Right-of-Way Adjustment Plan shall be approved by the Department of Housing and Economic Development (the "Department"), the Department of Transportation and any other City agency with review authority, subject to these statements and the requisite approval of the City Council. Subject to site plan approval by the Department, Applicant shall have the right to construct a branded arch (including required support structure) within and spanning the width of the Clark Street right-of-way and canopies affixed to the building to be constructed in Subarea D over the entrance on Clark Street and over the immediately adjacent sidewalk along North Patterson Avenue in substantial conformance with the Plans. This Planned Development is intended to encourage economic development at the site and in its immediate vicinity.
- 3. The requirements, obligations and conditions of this Planned Development shall be binding upon Applicant, its successors and assigns and, if different than Applicant, the legal title holders and any ground lessors. All rights granted hereunder to Applicant shall inure to the benefit of Applicant's successors and assigns and, if different than Applicant, the legal title holder and any ground lessors. Furthermore, pursuant to the requirements of Section 17-8-0400 of the Chicago Zoning Ordinance, the Property, at the time of any subsequent application for amendments, modifications or changes (administrative, legislative or otherwise) to this Planned Development are made, shall be under single ownership or

Total<sup>1</sup>: 514,852

Sub-Area A: Existing: 361,162

Rights-of-Way to be Vacated<sup>2</sup>: 32,010

> Sub-Area A Total: 393,172

Sub-Area B: Existing: 55,437

> Rights-of-Way to be Vacated<sup>2</sup>: 8,451

Sub-Area B Total: 63,888

Sub-Area C: 12,454

Sub-Area D: 45,338

Maximum Floor Area Ratio:

Overall 2.45

Sub-Area A: 2.20

Sub-Area B: 2.30

Sub-Area C: 0.25