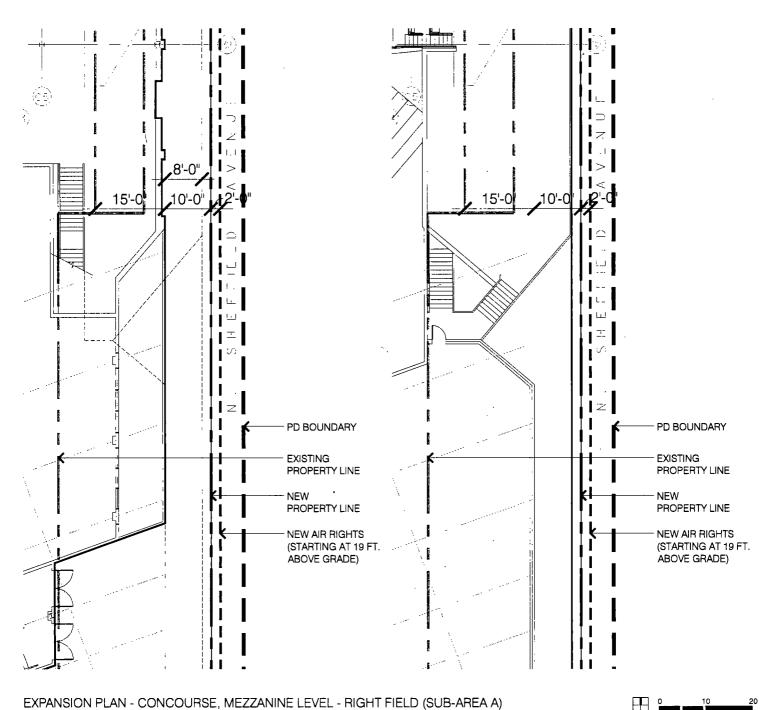

in the aggregate: 74 to be located in Sub-Area D.

Minimum Number of Bike Spaces: 16

EXISTING ZONING MAP

0 100 200

RIGHT OF WAY ADJUSTMENT ENLARGED MAP (SUB-AREA A.2)

PROPOSED SECTION AT SHEFFIELD AVENUE BLEACHERS

RIGHT OF WAY ADJUSTMENT SECTION (SUB-AREA A)

RIGHT OF WAY ADJUSTMENT MAP (SUB-AREA B)

0 50 100

RIGHT OF WAY ADJUSTMENT MAP (SUB-AREA D)

|                                  | CODE | BOTANICAL NAME                           | COMMON NAME                                  | QTY | HT  | SPRD | ROOT | REMARKS               |
|----------------------------------|------|------------------------------------------|----------------------------------------------|-----|-----|------|------|-----------------------|
|                                  | DS   | DIERVILLA SESSILIFOLIA                   | SOUTHERN BUSH HONEYSUCKLE                    | -   | 24" | -    | #5   | 4'-0" ON CENTER       |
|                                  | JCSG | JUNIPERUS CHINENSIS SEA GREEN            | SEA GREEN JUNIPER                            |     | -   | 24"  | #5   | 4'-0" ON CENTER       |
| 1                                | JHP  | JUNIPERUS HORIZONTALIS                   | ANDORRA COMPACT JUNIPER                      | -   |     | 18"  | #5   | 3'-0" ON CENTER       |
| ا ما                             | POS  | PHYSOCARPUS OPULIFOLIUS 'SEWARD'         | SUMMER WINE NINEBARK                         | -   | 36" |      | #5   | 4'-0" ON CENTER       |
| SHRUBS                           | RAE  | RIBES ALPINUM                            | ALPINE CURRANT                               | -   | 24" | -    | #5   | 4'-0" ON CENTER       |
| 😤                                | RAGL | RHUS AROMATICA 'GRO-LOW'                 | GRO-LOW SUMAC                                | -   | -   | 24"  | #5   | 3'-0" ON CENTER       |
| ۱۰                               | RPKO | ROSA X 'PINK KNOCK OUT'                  | PINK KNOCKOUT ROSE                           | -   | -   | 24"  | #3   | 3'-0" ON CENTER       |
| 1                                | RRKO | ROSA X 'RED KNOCK OUT'                   | RED KNOCKOUT ROSE                            |     | -   | 24"  | #3   | 3'-0" ON CENTER       |
| 1                                | SBG  | SPIREA X BUMALDA 'GOLDFLAME'             | GOLDFLAME SPIREA                             | -   |     | 24"  | #3   | 3'-0" ON CENTER       |
| 1 1                              | TMW  | TAXUS X MEDIA "WARDII"                   | WARDS YEW                                    | -   | -   | 30"  | B&B  | 3'-0" ON CENTER       |
| -                                | CAKF | CALAMAGROSTIS ACUTIFLORA 'KARL FORESTER' | KARL FORESTER FEATHER REED GRASS             | -   | -   |      | #3   | 2'-0" ON CENTER       |
| ا ہا                             | MCM  | MOLINIA CAERULEA 'MOORFLAMME'            | MOORFLAMME PURPLE MOOR GRASS                 | -   | -   | -    | #1   | 1'-6" ON CENTER       |
| GRASSES                          | MSP  | MISCANTHUS SINENSIS 'PURPURASCENS'       | PURPLE MAIDEN GRASS                          | -   | -   | -    | #3   | 3'-0" ON CENTER       |
| ₹                                | PVS  | PANICUM VIRGATUM 'SHENANDOAH'            | SHENANDOAH RED SWITCH GRASS                  | -   | -   | -    | #1   | 2'-0" ON CENTER       |
| ان                               | PAH  | PENNISETUM ALOPECUROIDES 'HAMELN'        | HAMELN DWARF FOUNTAIN GRASS                  | -   | -   | -    | #1   | 2'-0" ON CENTER       |
|                                  | SH   | SPOROBOLUS HETEROLEPIS                   | PRAIRIE DROPSEED                             |     |     | -    | #1   | 1'-6" ON CENTER       |
| -                                | EFC  | EUONYMUS FORTUNEI 'COLORATUS'            | PURPLELEAF WINTER CREEPER                    | -   | -   | -    | QT   | 1'-0" ON CENTER       |
| 돌아                               | EPM  | ECHINACEA PURPUREA 'MAGNUS'              | MAGNUS PURPLE CONEFLOWER                     | -   | -   | -    | #1   | 1'-6" ON CENTER       |
|                                  | HŞM  | HEMEROCALLIS SPECIES MIX                 | DAYLILY                                      | -   | -   | -    | #1   | I'-6" ON CENTER       |
| 흔들이                              | NF   | NEPETA X FAASSENII                       | CATMINT                                      | -   | -   | -    | #1   | 1'-6" ON CENTER       |
| PERENNIALS /<br>GROUND<br>-COVER | PQ   | PARTHENOCISSUS QUINQUEFOLIA              | VIRGINIA CREEPER                             | -   | -   | -    | #1   | 3'-0" ON CENTER       |
| Г                                | CR   | CAMPSIS RADICANS                         | TRUMPET VINE                                 | -   | -   | -    | QT   | SEE PLANS FOR SPACING |
| 2                                | НН   | HEDERA HELIX 'THORNDALE'                 | THORNDALE ENGLISH IVY                        | -   | -   | -    | #3   | SEE PLANS FOR SPACING |
| VINES                            | HAP  | HYDRANGEA ANOMALA SUBSP. PETIOLARIS      | CLIMBING HYDRANGEA                           | -   | -   | -    | #3   | SEE PLANS FOR SPACING |
| >                                | LBDS | LONICERA X BROWNII 'DROPMORE SCARLET'    | DROPMORE SCARLET BROWN'S TRUMPET HONEYSUCKLE | -   | -   | -    | QT   | SEE PLANS FOR SPACING |
| 1 1                              | PT   | PARTHENOCISSUS TRICUSPIDATA              | BOSTON IVY                                   | -   | -   | _    | QT   | SEE PLANS FOR SPACING |