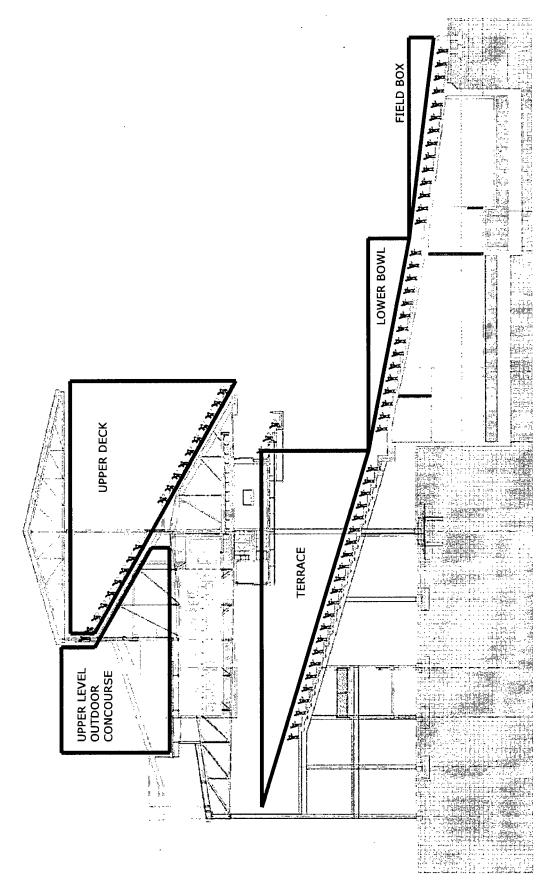

spaces owned or controlled by Applicant (or any of them) or any affiliate thereof (the "Existing Spaces"). Such new parking spaces may be owned, leased or operated by Applicant or

an affiliate and may be located within the Planned

Development, any location within one mile of Sub-Area A or Sub-Area B, or at a remote parking facility operated by

Applicant or an affiliate.

Sub-Areas B, C and D

in the aggregate: 74 to be located in Sub-Area D.

Minimum Number of Bike Spaces: 16





EXISTING ZONING MAP

0 100 200



























RIGHT OF WAY ADJUSTMENT ENLARGED MAP (SUB-AREA A.2)







PROPOSED SECTION AT SHEFFIELD AVENUE BLEACHERS



RIGHT OF WAY ADJUSTMENT SECTION (SUB-AREA A)



RIGHT OF WAY ADJUSTMENT MAP (SUB-AREA B)

0 50 100



RIGHT OF WAY ADJUSTMENT MAP (SUB-AREA D)





























|                                  | CODE | BOTANICAL NAME                           | COMMON NAME                                  | QTY | HT  | SPRD | ROOT | REMARKS               |
|----------------------------------|------|------------------------------------------|----------------------------------------------|-----|-----|------|------|-----------------------|
|                                  | DS   | DIERVILLA SESSILIFOLIA                   | SOUTHERN BUSH HONEYSUCKLE                    | -   | 24" | -    | #5   | 4'-0" ON CENTER       |
|                                  | JCSG | JUNIPERUS CHINENSIS SEA GREEN            | SEA GREEN JUNIPER                            |     | -   | 24"  | #5   | 4'-0" ON CENTER       |
| 1                                |