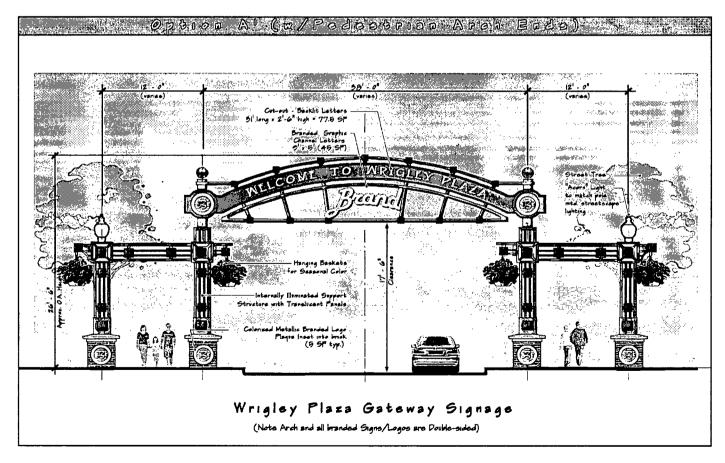

0 25 50

NOTE. SIGNAGE OMITTED HERE SEE PD SIGNAGE MATRIX.

HOTEL BUILDING SOUTH ELEVATION (SUB-AREA D) (3 OF 4)

HOTEL BUILDING WEST ELEVATION (SUB-AREA D) (4 OF 4)

GATEWAY ARCH & BRANDED SIGNAGE - ILLUSTRATIVE EXAMPLES

GATEWAY ARCH & BRANDED SIGNAGE - ILLUSTRATIVE EXAMPLES