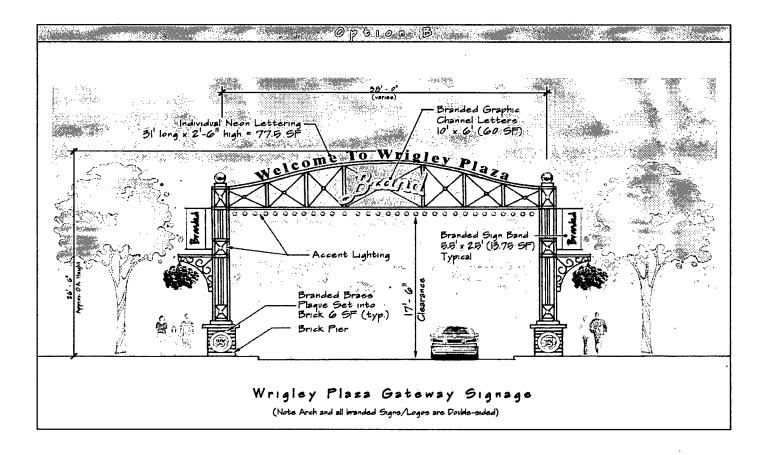

0 25 50

NOTE. SIGNAGE OMITTED HERE SEE PD SIGNAGE MATRIX.

HOTEL BUILDING SOUTH ELEVATION (SUB-AREA D) (3 OF 4)

HOTEL BUILDING WEST ELEVATION (SUB-AREA D) (4 OF 4)

GATEWAY ARCH & BRANDED SIGNAGE - ILLUSTRATIVE EXAMPLES

GATEWAY ARCH & BRANDED SIGNAGE - ILLUSTRATIVE EXAMPLES