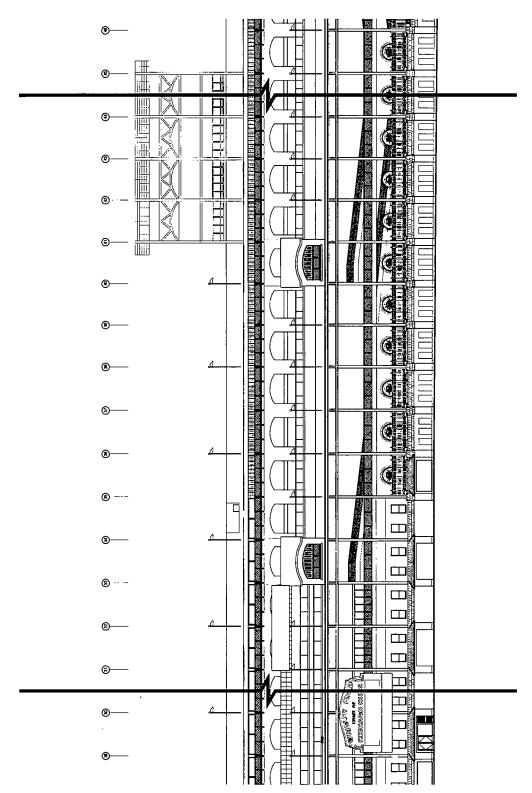

EXPANSION PLAN - CONCOURSE LEVEL (SUB-AREA A)

EXPANSION PLAN - MEZZANINE LEVEL (SUB-AREA A)

MINI-TRIANGLE EXPANSION ELEVATIONS (SUB-AREA A) (1 OF 2)

NOTE. SIGNAGE OMITTED HERE SEE PD SIGNAGE MATRIX.

MINI-TRIANGLE EXPANSION ELEVATIONS (SUB-AREA A) (2 OF 2)

NOTE: SIGNAGE OMITTED HERE

RESTORATION AND EXPANSION ELEVATIONS (SUB-AREA A) (1 OF 8)

NOTE: SIGNAGE OMITTED HERE SEE PD SIGNAGE MATRIX.

RESTORATION AND EXPANSION ELEVATIONS (SUB-AREA A) (2 OF 8)

NOTE. SIGNAGE OMITTED HERE SEE PD SIGNAGE MATRIX.