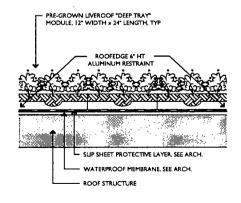

PPLY SOIL FILL MATERIAL TO THE DEPTHS INDICATED ON THE CHART BELOW.

| LANDSCAPE AREAS                         | DEPTH IN INCHES              |
|-----------------------------------------|------------------------------|
| LAWN AREAS (SOD)                        | 12                           |
| LAWN AREAS (SEED)                       | NA .                         |
| PLANTING BEDS - PERENNIALS              | 18 PLANTING MIX              |
| PLANTING BEDS - MEDIUM AND SMALL SHRUBS | 18 PLANTING MIX              |
| RAISED PLANTERS                         | 48 PLANTING MIX              |
| SHADE AND ORNAMENTAL TREES              | PER TREE INSTALLATION DETAIL |

#### GROUNDCOVER AND PERENNIAL INSTALLATION

SCALE: 3/8" = 1'-0"

#### **SOIL DEPTH CHART**



4" DEPTH LIVEROOF GREEN ROOF TRAY



#### **6" DEPTH LIVEROOF GREEN ROOF TRAY**

#### LANDSCAPE ENLARGED PLANT DETAILS

















#### EXPANSION PLAN - MEZZANINE LEVEL - LEFT FIELD (SUB-AREA A)



EXPANSION PLAN - CONCOURSE LEVEL - LEFT FIELD (SUB-AREA A)





EXPANSION PLAN - CONCOURSE LEVEL (SUB-AREA A)





EXPANSION PLAN - MEZZANINE LEVEL (SUB-AREA A)









EXPANSION PLAN - CONCOURSE LEVEL (SUB-AREA A)









EXPANSION PLAN - MEZZANINE LEVEL (SUB-AREA A)









MINI-TRIANGLE EXPANSION ELEVATIONS (SUB-AREA A) (1 OF 2)





NOTE. SIGNAGE OMITTED HERE SEE PD SIGNAGE MATRIX.

MINI-TRIANGLE EXPANSION ELEVATIONS (SUB-AREA A) (2 OF 2)



NOTE: SIGNAGE OMITTED HERE

RESTORATION AND EXPANSION ELEVATIONS (SUB-AREA A) (1 OF 8)





NOTE: SIGNAGE OMITTED HERE SEE PD SIGNAGE MATRIX.

RESTORATION AND EXPANSION ELEVATIONS