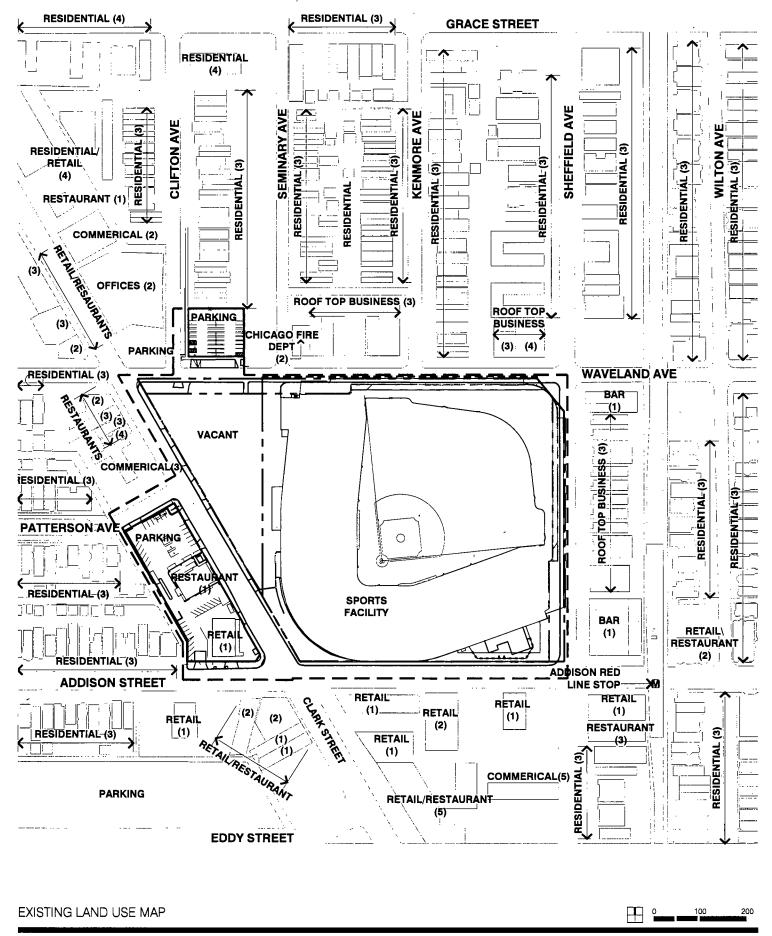

#### PLAN OF DEVELOPMENT STATEMENTS

- 1. The area delineated herein as Entertainment and Spectator Sports Planned Development Number 958, as Amended (the "Planned Development") consists of a net site area of approximately five hundred fourteen thousand eight hundred fifty-two (514,852) square feet (11.82 acres) of property, including approximately 40,461 square feet to be vacated, all as depicted on the attached Planned Development Boundary and Property Line Map and Right of Way Adjustment Map (the "Property"). The term "Property" shall also be deemed to include certain air rights to be vacated, as shown on the Right of Way Adjustment Maps included as part of the Plans (defined below); provided, however, the square footage of such vacated air rights shall not be included in the calculation of net site area. The "Applicants" for purposes of this Planned Development are Wrigley Field Holdings, LLC, and Wrigley Field Parking Operations, LLC, as the owners of Sub-Area A, Triangle Property Holdings, LLC, and Wrigley Field Parking Operations, LLC, as the owners of Sub-Area B, Wrigley Field Parking Operations, LLC, as the owner of Sub-Area C, and North Clark Street LLC as the owner of Sub-Area D. As used in this Planned Development, the term "Applicant" or "Applicants" means the Applicants collectively, or individually with respect to individual sub-areas or the improvements thereto and uses thereof, as the context requires.
- 2. Applicant shall obtain all applicable official reviews, approvals, permits and/or agreements which are required to implement this plan of development. Any dedication or vacation of streets, alleys or easements or any adjustment of or privileges to use rights-of-way shall require a separate approval by the City Council, provided however the right-of-way adjustments shown on the Right-of-Way Adjustment Plan shall be approved by the Department of Housing and Economic Development (the "Department"), the Department of Transportation and any other City agency with review authority, subject to these statements and the requisite approval of the City Council. Subject to site plan approval by the Department, Applicant shall have the right to construct a branded arch (including required support structure) within and spanning the width of the Clark Street right-of-way and canopies affixed to the building to be constructed in Subarea D over the entrance on Clark Street and over the immediately adjacent sidewalk along North Patterson Avenue in substantial conformance with the Plans. This Planned Development is intended to encourage economic development at the site and in its immediate vicinity.
- 3. The requirements, obligations and conditions of this Planned Development shall be binding upon Applicant, its successors and assigns and, if different than Applicant, the legal title holders and any ground lessors. All rights granted hereunder to Applicant shall inure to the benefit of Applicant's successors and assigns and, if different than Applicant, the legal title holder and any ground lessors. Furthermore, pursuant to the requirements of Section 17-8-0400 of the Chicago Zoning Ordinance, the Property, at the time of any subsequent application for amendments, modifications or changes (administrative, legislative or otherwise) to this Planned Development are made, shall be under single ownership or