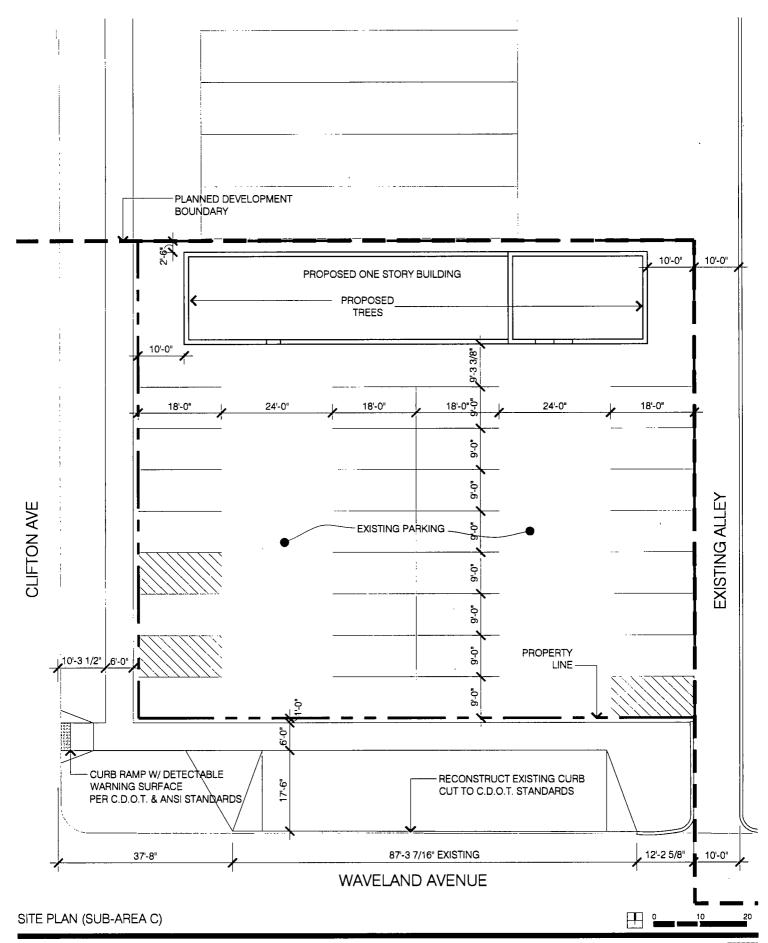

#### Minimum Building Setbacks:

Sub-Area A:

North:

0'-0"

West:

0'-0"

East:

0'-0"

South:

0'-0"

Sub-Area B:

North:

8'-0"

West:

0'-0"

East:

4'-4"

South:

See Site Plan for Details

Sub-Area C:

North:

2'-6"

West:

10'-0"

East:

10'-0

South:

80'-0"

Sub-Area D:

North: West:

0'-0"

East:

0'-0"

0'-0"

South:

0'-0"

#### Minimum Number of Loading Berths:

Sub-Area A:

Zero

Sub-Area B:

2 (1 at 17'8"x 26'0"; 1 at 17'8"x50'3")

Sub-Area C:

Zero

Sub-Area D:

3 (2 10'x25'; 1 10'x50')

Maximum Number of Hotel Keys

in Subarea D:

182

Maximum Building Height

Sub-Area A:

135' (existing)

Page 2 of 3