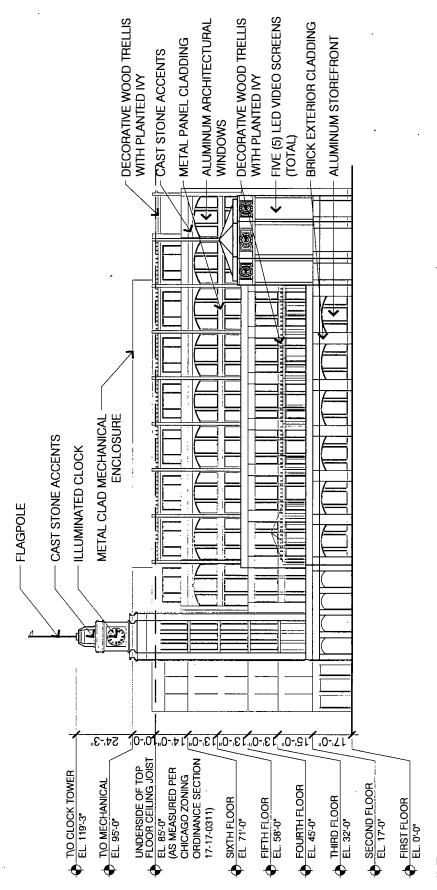

Applicant: Wrigley Field Holdings, LLC and others Address: 1060 West Addison Street and other property

Introduced: October 16, 2013

Plan Commission: November 21, 2013

Sub-Area B: 85'-0" (as measured per Section 17-17-0311 of the Zoning

Ordinance)

119'-3" (Top of Architectural Clock Tower Structure)

Sub-Area C: 30'-0" (as measured per Section 17-17-0311 of the Zoning

Ordinance)

Sub-Area D: 91'-0" (as measured per Section 17-17-0311 of the Zoning

Ordinance)

116'-8" (Top of Architectural Elements)

Minimum Number of Parking Spaces:

Sub-Area A: Zero; provided, however, new parking spaces shall be

provided for any increase in the seating capacity of the Wrigley Field bleachers in excess of 3,525 bleachers seats on the basis of one parking space for every ten new seats or fraction thereof. Such parking spaces shall be deemed to be parking spaces in excess of 1,200 parking spaces owned or controlled by Applicant (or any of them) or any affiliate thereof (the "Existing Spaces"). Such new parking spaces may be owned, leased or operated by Applicant or