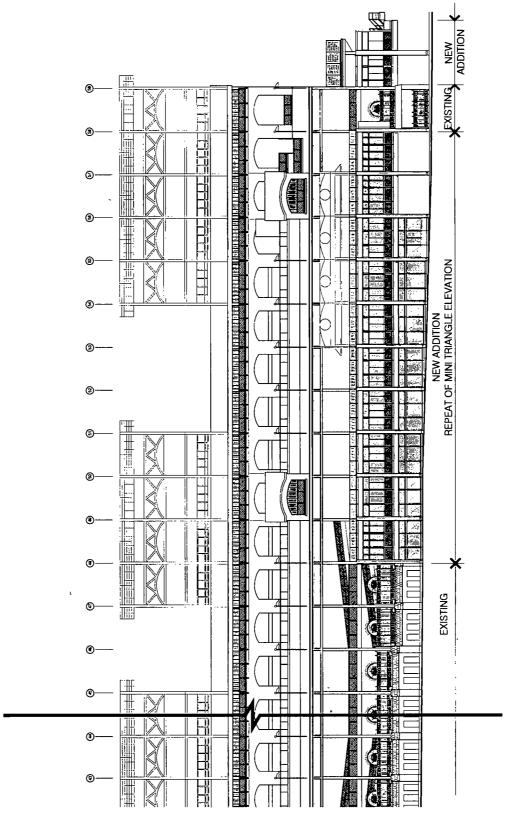

EXPANSION PLAN - CONCOURSE LEVEL (SUB-AREA A)

EXPANSION PLAN - MEZZANINE LEVEL (SUB-AREA A)

MINI-TRIANGLE EXPANSION ELEVATIONS (SUB-AREA A) (1 OF 2)

NOTE. SIGNAGE OMITTED HERE SEE PD SIGNAGE MATRIX.

MINI-TRIANGLE EXPANSION ELEVATIONS (SUB-AREA A) (2 OF 2)

NOTE: SIGNAGE OMITTED HERE

RESTORATION AND EXPANSION ELEVATIONS (SUB-AREA A) (1 OF 8)

NOTE: SIGNAGE OMITTED HERE SEE PD SIGNAGE MATRIX.

RESTORATION AND EXPANSION ELEVATIONS (SUB-AREA A) (2 OF 8)

NOTE. SIGNAGE OMITTED HERE SEE PD SIGNAGE MATRIX.