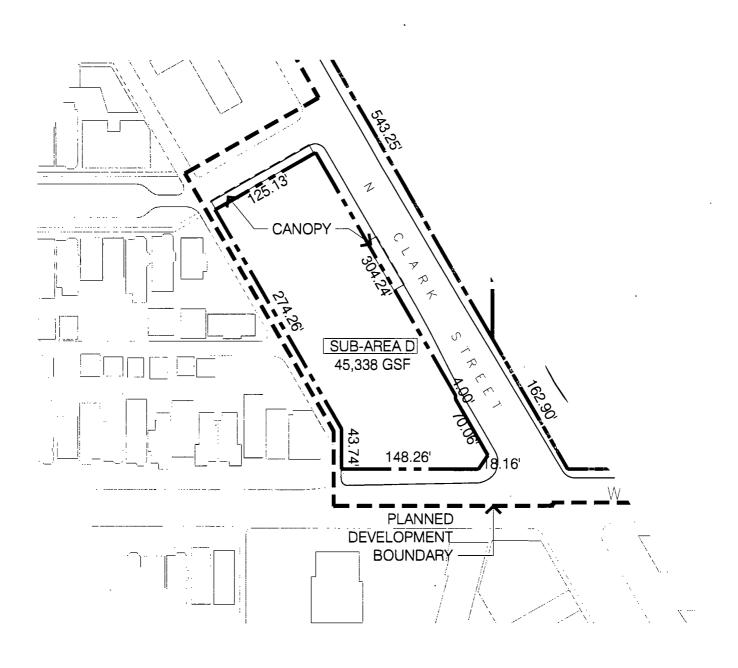

Sub-Area D: 4.25

<sup>2</sup> Excludes air rights to be vacated.

Page 1 of 3

Applicant: Wrigley Field Holdings, LLC and others Address: 1060 West Addison Street and other property Introduced: October 16, 2013