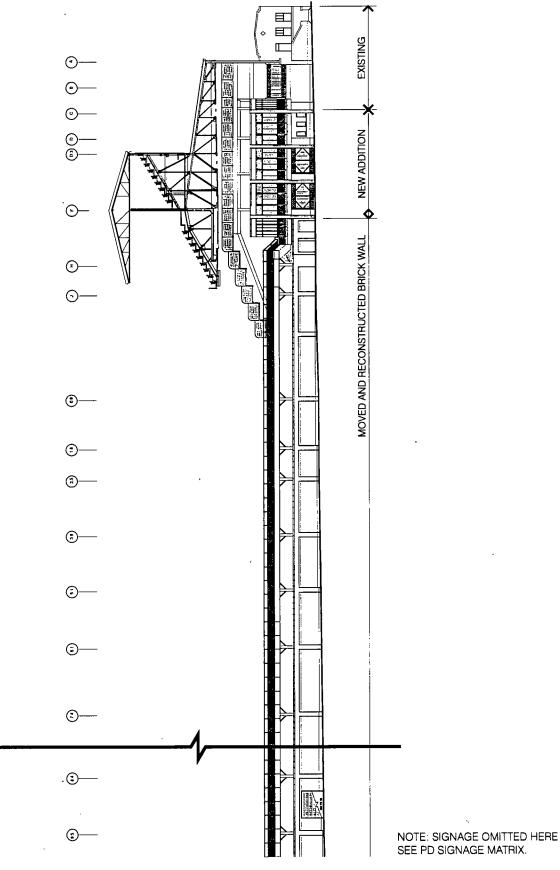

EXPANSION PLAN - CONCOURSE LEVEL (SUB-AREA A)

EXPANSION PLAN - MEZZANINE LEVEL (SUB-AREA A)

MINI-TRIANGLE EXPANSION ELEVATIONS (SUB-AREA A) (1 OF 2)

NOTE. SIGNAGE OMITTED HERE SEE PD SIGNAGE MATRIX.

MINI-TRIANGLE EXPANSION ELEVATIONS (SUB-AREA A) (2 OF 2)

NOTE: SIGNAGE OMITTED HERE

RESTORATION AND EXPANSION ELEVATIONS (SUB-AREA A) (1 OF 8)

NOTE: SIGNAGE OMITTED HERE SEE PD SIGNAGE MATRIX.

RESTORATION AND EXPANSION ELEVATIONS (SUB-AREA A) (2 OF 8)

NOTE. SIGNAGE OMITTED HERE SEE PD SIGNAGE MATRIX.