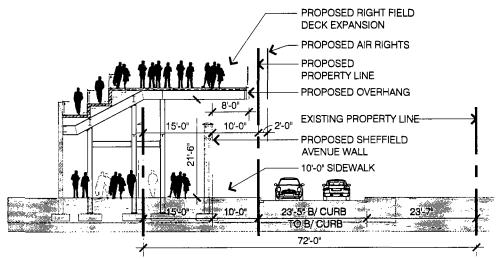

in the aggregate: 74 to be located in Sub-Area D.

Minimum Number of Bike Spaces: 16

EXISTING ZONING MAP

0 100 200

RIGHT OF WAY ADJUSTMENT ENLARGED MAP (SUB-AREA A.2)

PROPOSED SECTION AT SHEFFIELD AVENUE BLEACHERS