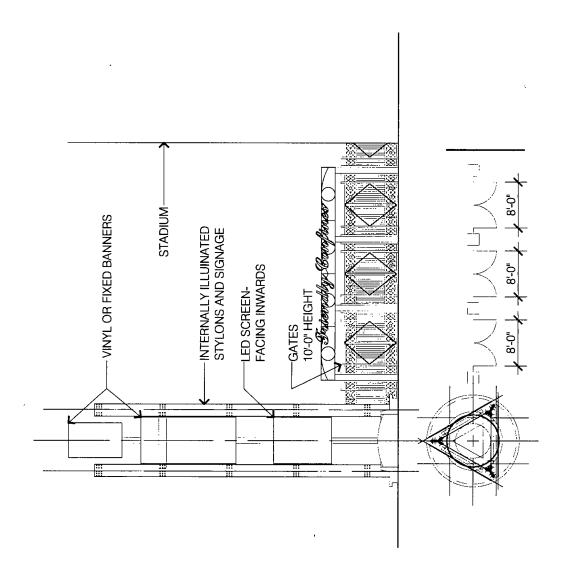

#### Planned Development Signage Matrix, Section A: Approved signage where square footage is counted.

item is permitted to allocate the square footage of allowable signage between Subrareas B. C and D and to modify any sign type or location listed below in SubArea B. C and D as long as the total square footage of exterior signage in SubAreas Applicant shall have the right and is permitted to erect, place, establish, paint, create, modify and maintain in the Planned Development all of the signs identified in the Zoning Ordnance as well as all the types of signs and the specific signs listed this Signage Matrix, including without limitation stylons, blade signs, banners, LED screens and ribbon boards, exposed neon lighted flush mounted and similar signage. The maximum square footage of exterior regulated signage in the Planned ingrage existing as of the date of the Plarmed Development amendment, directional signage, signage which contains the name or logo of the baseball team playing in Wrigley Field, signage identified in Section B (approved, non-counted signage Development shall be the square footage shown in Section A of this Signage Matrix, provided however the following signage shall be allowed and shall be the square footage shown in Section A of this Signage Matrix, provided however the following signage shall be allowed and shall be the square footage and shall be the square footage and shall be supported by the square footage maximum. without limitation including the notes attached to Section B), and, signage exempt under applicable law. Applicant will provide to the Department a Style Guide showing examples of the types of signs Applicant shall be allowed to install B, C and D is not exceeded, subject to the exclusions above Applicant is permitted to allocate the square footage of allowable signage between the Sub Areas B, C and D in the Planned Development in such a way as Applicant may designate. which designation may, at Applicant's option, be done through a zoning and signage rights agreement between Applicant and other owners or lessors of the property in the applicable SubArca(s) Ē

various Subareas, provided however Applicant shall have the right to allocate and reallocate and reallocate such signage in the manner set forth below or in a different manner. This list is conceptual and not all signs need to be installed. Applicant shall have the right to determine the design, look feel and placement of all signs. No sign identified or similar to the signs listed in Section B of this Signage. Matrix shall be governed by Section 1 of this Signage Matrix. Signage in Section B is in addition to the signage identified in this Section A. The content of any sign in this Signage Matrix, whether in Section A or B, shall be as determined by Applicant in its discretion and may The categories and allocations of signage types, sizzs and location which follow in the comments and chart below are representative of how and where such signage may be implemented by Applicant within the Planned Development and the hange as desired by Applicant