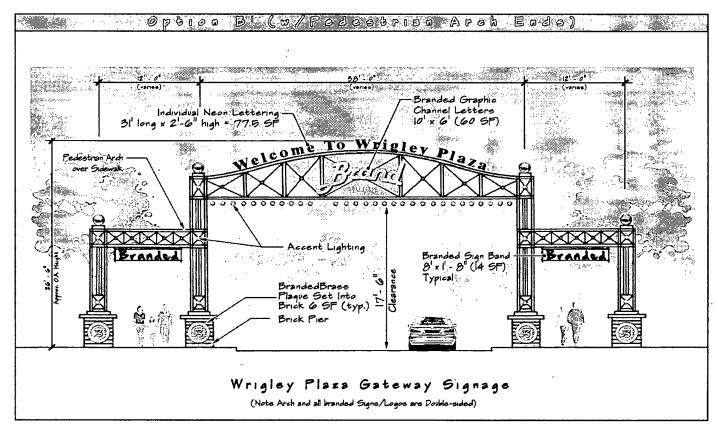

0 25 50

NOTE. SIGNAGE OMITTED HERE SEE PD SIGNAGE MATRIX.

HOTEL BUILDING SOUTH ELEVATION (SUB-AREA D) (3 OF 4)

HOTEL BUILDING WEST ELEVATION (SUB-AREA D) (4 OF 4)

GATEWAY ARCH & BRANDED SIGNAGE - ILLUSTRATIVE EXAMPLES

GATEWAY ARCH & BRANDED SIGNAGE - ILLUSTRATIVE EXAMPLES