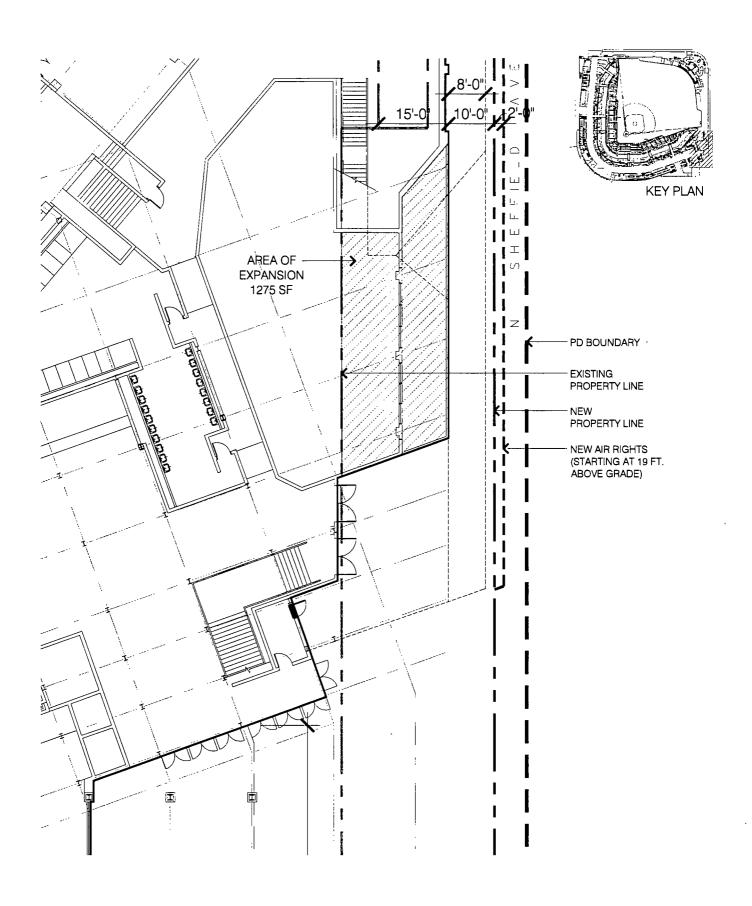

#### PLAN OF DEVELOPMENT STATEMENTS

- 1. The area delineated herein as Entertainment and Spectator Sports Planned Development Number 958, as Amended (the "Planned Development") consists of a net site area of approximately five hundred fourteen thousand eight hundred fifty-two (514,852) square feet (11.82 acres) of property, including approximately 40,461 square feet to be vacated, all as depicted on the attached Planned Development Boundary and Property Line Map and Right of Way Adjustment Map (the "Property"). The term "Property" shall also be deemed to include certain air rights to be vacated, as shown on the Right of Way Adjustment Maps included as part of the Plans (defined below); provided, however, the square footage of such vacated air rights shall not be included in the calculation of net site area. The "Applicants" for purposes of this Planned Development are Wrigley Field Holdings, LLC, and Wrigley Field Parking Operations, LLC, as the owners of Sub-Area A, Triangle Property Holdings, LLC, and Wrigley Field Parking Operations, LLC, as the owners of Sub-Area B, Wrigley Field Parking Operations, LLC, as the owner of Sub-Area C, and North Clark Street LLC as the owner of Sub-Area D. As used in this Planned Development, the term "Applicant" or "Applicants" means the Applicants collectively, or individually with respect to individual sub-areas or the improvements thereto and uses thereof, as the context requires.
- 2. Applicant shall obtain all applicable official reviews, approvals, permits and/or agreements which are required to implement this plan of development. Any dedication or vacation of streets, alleys or easements or any adjustment of or privileges to use rights-of-way shall require a separate approval by the City Council, provided however the right-of-way adjustments shown on the Right-of-Way Adjustment Plan shall be approved by the Department of Housing and Economic Development (the "Department"), the Department of Transportation and any other City agency with review authority, subject to these statements and the requisite approval of the City Council. Subject to site plan approval by the Department, Applicant shall have the right to construct a branded arch (including required support structure) within and spanning the width of the Clark Street right-of-way and canopies affixed to the building to be constructed in Subarea D over the entrance on Clark Street and over the immediately adjacent sidewalk along North Patterson Avenue in substantial conformance with the Plans. This Planned Development is intended to encourage economic development at the site and in its immediate vicinity.
- 3. The requirements, obligations and conditions of this Planned Development shall be binding upon Applicant, its successors and assigns and, if different than Applicant, the legal title holders and any ground lessors. All rights granted hereunder to Applicant shall inure to the benefit of Applicant's successors and assigns and, if different than Applicant, the legal title holder and any ground lessors. Furthermore, pursuant to the requirements of Section 17-8-0400 of the Chicago Zoning Ordinance, the Property, at the time of any subsequent application for amendments, modifications or changes (administrative, legislative or otherwise) to this Planned Development are made, shall be under single ownership or