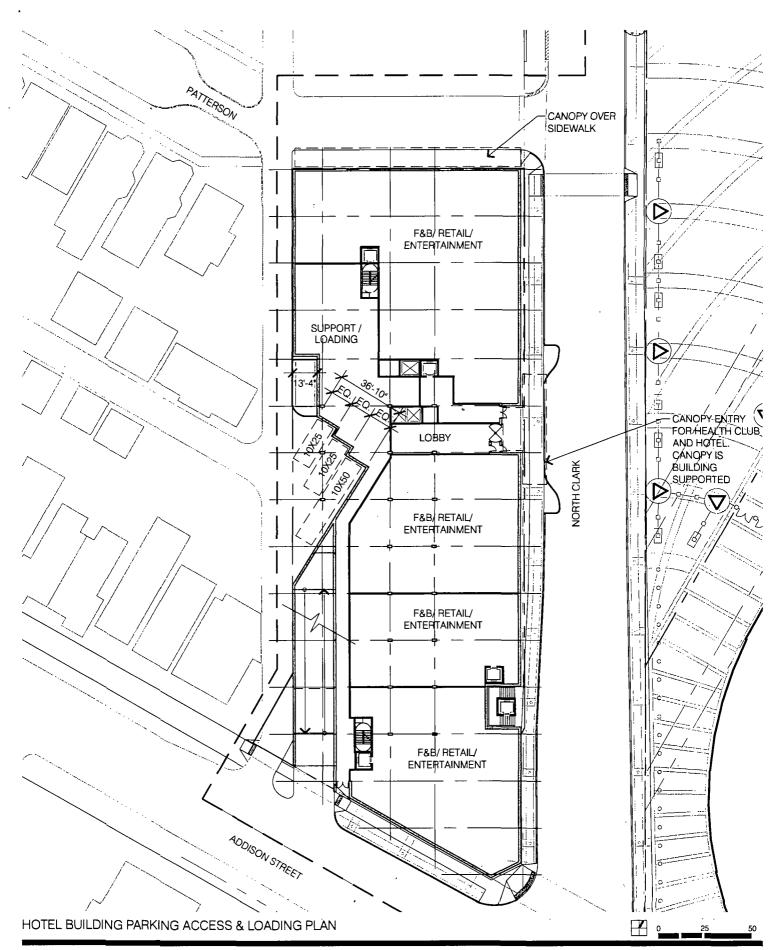

#### Minimum Number of Loading Berths:

Sub-Area A:

Zero

Sub-Area B:

2 (1 at 17'8"x 26'0"; 1 at 17'8"x50'3")

Sub-Area C:

Zero

Sub-Area D: