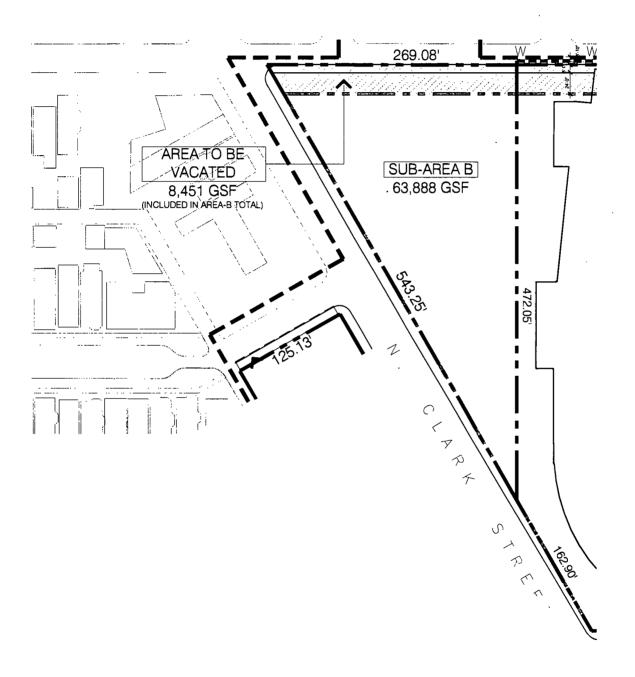

Total<sup>1</sup>: 514,852

Sub-Area A: Existing: 361,162

Rights-of-Way to be Vacated<sup>2</sup>: 32,010

> Sub-Area A Total: 393,172

Sub-Area B: Existing: 55,437

> Rights-of-Way to be Vacated<sup>2</sup>: 8,451

Sub-Area B Total: 63,888

Sub-Area C: 12,454

Sub-Area D: 45,338

Maximum Floor Area Ratio:

Overall 2.45

Sub-Area A: 2.20

Sub-Area B: 2.30

Sub-Area C: 0.25