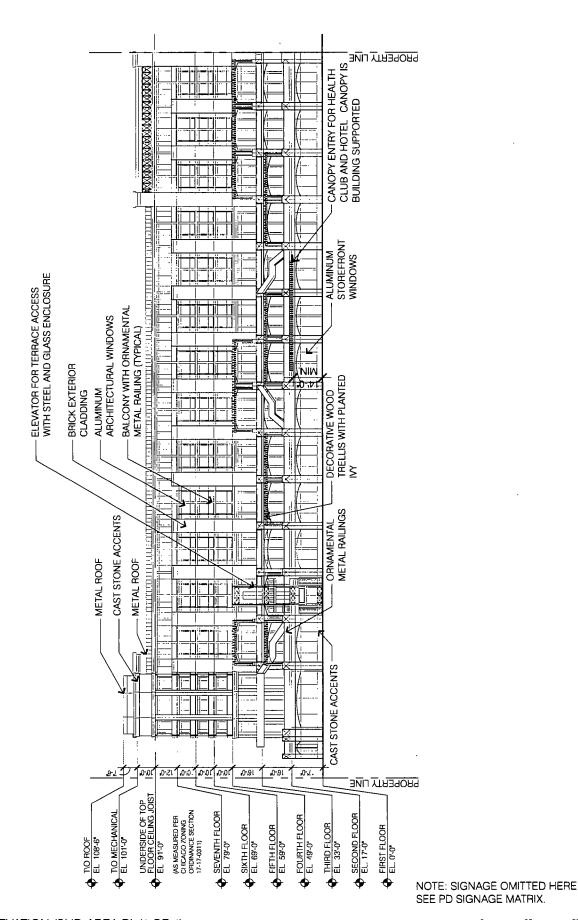

OFFICE BUILDING WEST ELEVATION (SUB-AREA B) (2 OF 4)

NOTE SIGNAGE OMITTED HERE SEE PD SIGNAGE MATRIX.

OFFICE BUILDING SOUTH ELEVATION (SUB-AREA B) (3 OF 4)

HOTEL BUILDING EAST ELEVATION (SUB-AREA D) (1 OF 4)

0 25 50

NOTE. SIGNAGE OMITTED HERE SEE PD SIGNAGE MATRIX.

HOTEL BUILDING SOUTH ELEVATION (SUB-AREA D) (3 OF 4)

HOTEL BUILDING WEST ELEVATION (SUB-AREA D) (4 OF 4)

GATEWAY ARCH & BRANDED SIGNAGE - ILLUSTRATIVE EXAMPLES