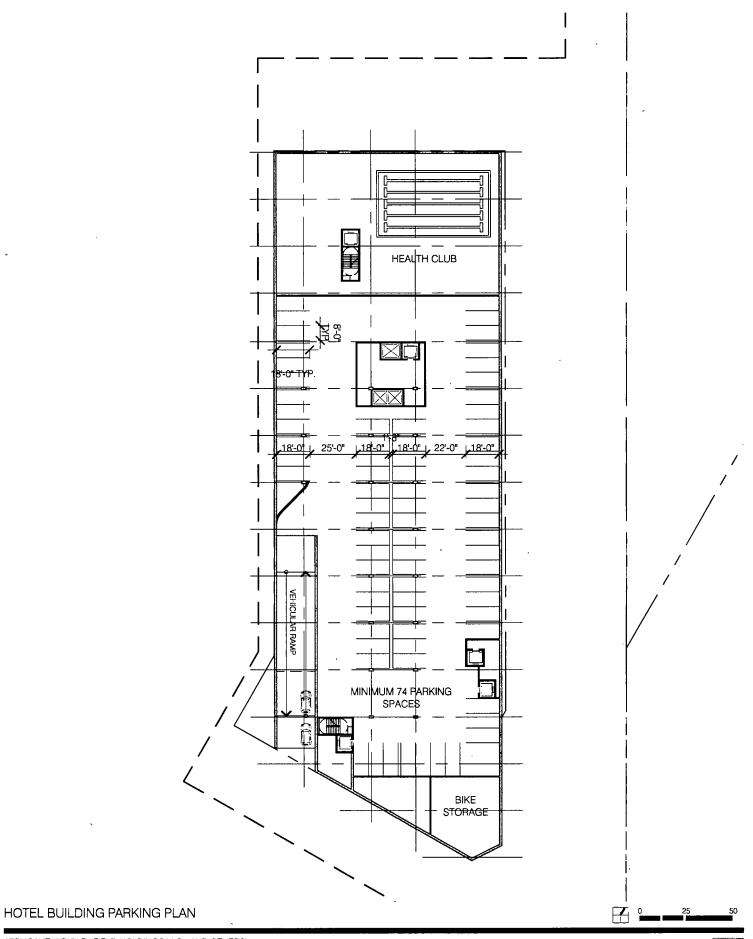

#### Minimum Number of Loading Berths:

Sub-Area A:

Zero

Sub-Area B:

2 (1 at 17'8"x 26'0"; 1 at 17'8"x50'3")

Sub-Area C:

Zero

Sub-Area D:

in the aggregate: 74 to be located in Sub-Area D.

Minimum Number of Bike Spaces: 16

EXISTING ZONING MAP

0 100 200

RIGHT OF WAY ADJUSTMENT ENLARGED MAP (SUB-AREA A.2)

PROPOSED SECTION AT SHEFFIELD AVENUE BLEACHERS