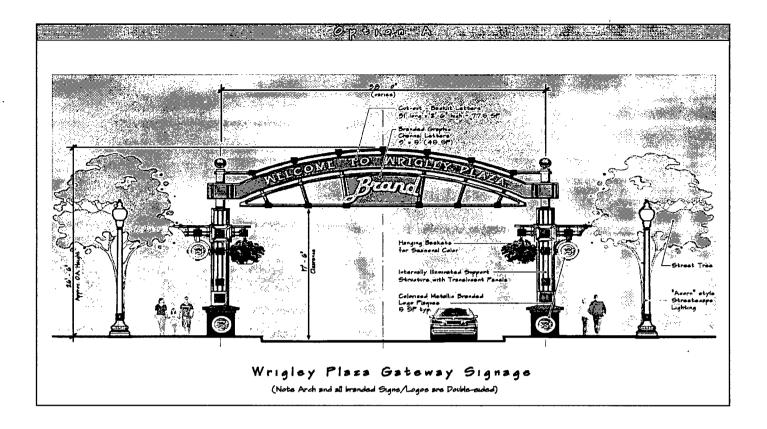

0 25 50

NOTE. SIGNAGE OMITTED HERE SEE PD SIGNAGE MATRIX.

HOTEL BUILDING SOUTH ELEVATION (SUB-AREA D) (3 OF 4)

HOTEL BUILDING WEST ELEVATION (SUB-AREA D) (4 OF 4)

GATEWAY ARCH & BRANDED SIGNAGE - ILLUSTRATIVE EXAMPLES

GATEWAY ARCH & BRANDED SIGNAGE - ILLUSTRATIVE EXAMPLES