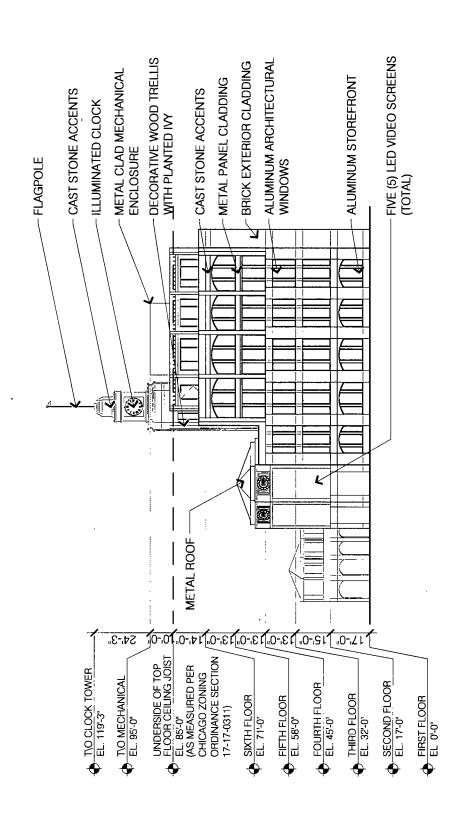

Applicant: Wrigley Field Holdings, LLC and others Address: 1060 West Addison Street and other property

Introduced: October 16, 2013

Plan Commission: November 21, 2013

Sub-Area B: 85'-0" (as measured per Section 17-17-0311 of the Zoning

Ordinance)

119'-3" (Top of Architectural Clock Tower Structure)

Sub-Area C: 30'-0" (as measured per Section 17-17-0311 of the Zoning

Ordinance)

Sub-Area D: 91'-0" (as measured per Section 17-17-0311 of the Zoning

Ordinance)

116'-8" (Top of Architectural Elements)

Minimum Number of Parking Spaces:

Sub-Area A: Zero; provided, however, new parking spaces shall be

provided for any increase in the seating capacity of the Wrigley Field bleachers in excess of 3,525 bleachers seats on the basis of one parking space for every ten new seats or fraction thereof. Such parking spaces shall be deemed to be parking spaces in excess of 1,200 parking spaces owned or controlled by Applicant (or any of them) or any affiliate thereof (the "Existing Spaces"). Such new parking spaces may be owned, leased or operated by Applicant or