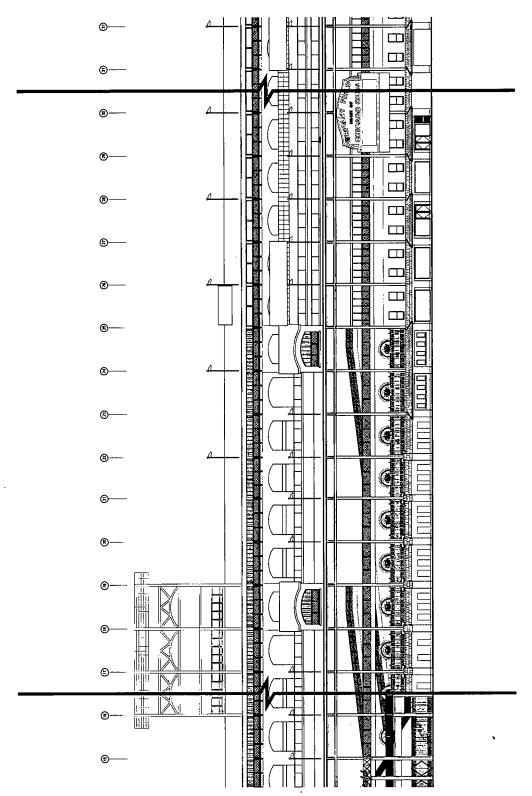

RESTORATION AND EXPANSION ELEVATIONS (SUB-AREA A) (3 OF 8)

0 20 40

NOTE SIGNAGE OMITTED HERE SEE PD SIGNAGE MATRIX.

RESTORATION AND EXPANSION ELEVATIONS (SUB-AREA A) (4 OF 8)

©2013 VOA ASSOCIATES INC

RESTORATION AND EXPANSION ELEVATIONS (SUB-AREA A) (5 OF 8)

0 20 40

NOTE. SIGNAGE OMITTED HERE SEE PD SIGNAGE MATRIX.

RESTORATION AND EXPANSION ELEVATIONS (SUB-AREA A) (6 OF 8)

NOTE: SIGNAGE OMITTED HERE SEE PD SIGNAGE MATRIX.

RESTORATION AND EXPANSION ELEVATIONS (SUB-AREA A) (7 OF 8)

C2013 VOA ASSOCIATES INC.

RESTORATION AND EXPANSION ELEVATIONS (SUB-AREA A) (8 OF 8)

NOTE: SIGNAGE OMITTED HERE SEE PD SIGNAGE MATRIX.

OFFICE BUILDING EAST ELEVATION (SUB-AREA B) (1 OF 4)

20 40

NOTE. SIGNAGE OMITTED HERE SEE PD SIGNAGE MATRIX.