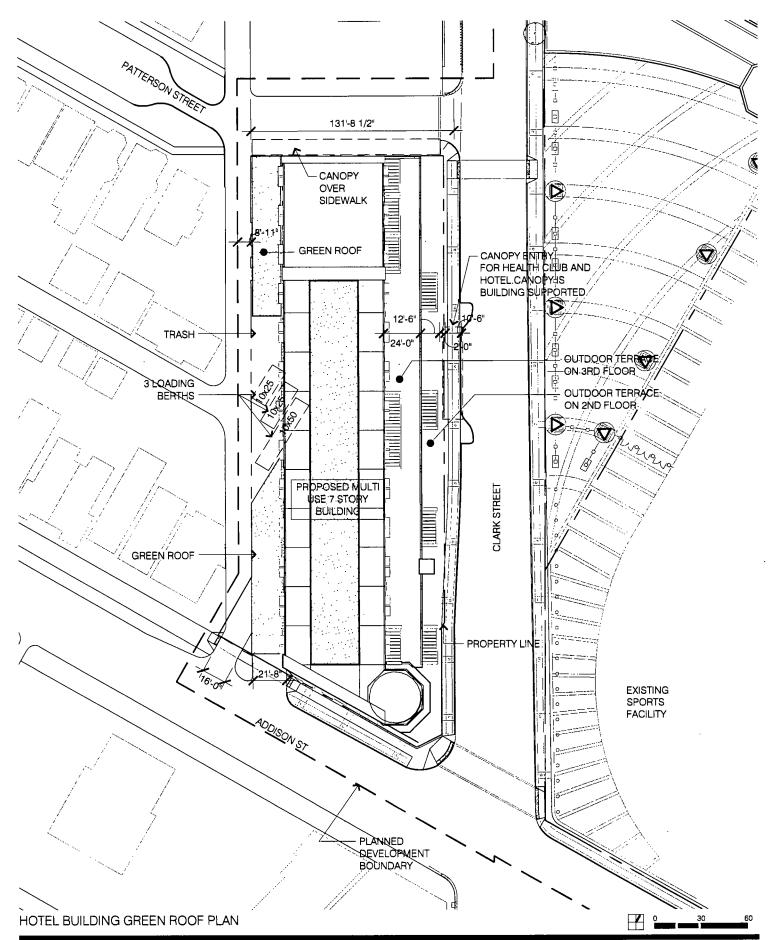

#### Minimum Number of Loading Berths:

Sub-Area A:

Zero

Sub-Area B:

2 (1 at 17'8"x 26'0"; 1 at 17'8"x50'3")

Sub-Area C:

Zero

Sub-Area D:

3 (2 10'x25'; 1 10'x50')

Maximum Number of Hotel Keys

in Subarea D:

182

Maximum Building Height

Sub-Area A:

135' (existing)

Page 2 of 3