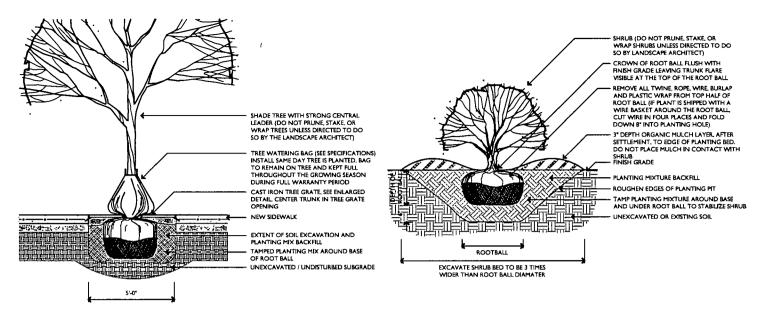

#### SUB-AREA B AND D GREEN ROOF AREAS

|    | CODE | BOTANICAL NAME                               | COMMON NAME                   | QTY | CAL  | ROOT | REMARKS                                 |
|----|------|----------------------------------------------|-------------------------------|-----|------|------|-----------------------------------------|
| S  | GTIS | GLEDITSIA TRIACANTHOS VAR. INERMIS 'SKYLINE' | SKYLINE THORNLESS HONEYLOCUST | 3   | 2.5" | B&B  | SINGLE STRAIGHT TRUNK, SPECIMEN QUALITY |
| ΙĒ | PCC  | PYRUS CALLERYANA 'CLEVELAND'S SELECT'        | CHANTICLEER PEAR              | 2   | 2.5" | B&B  | SINGLE STRAIGHT TRUNK, SPECIMEN QUALITY |

#### **SUB-AREA C TREES**

NO LANDSCAPE PROPOSED DUE TO AREA CONSTRAINTS.  ${\color{red}{\bf SUB-AREA\ D}}$ 

#### LANDSCAPE PLANT LIST



#### **DECIDUOUS TREES IN TREE GRATE**

SCALE 3/16" = 1'-0"

#### SHRUB INSTALLATION

SCALE: 3/8" = 1'-0"



NOTE: THE CONTRACTOR IS TO SUPPLY SOIL FILL MATERIAL TO THE DEPTHS INDICATED ON THE CHART BELOW.

| LANDSCAPE AREAS                         | DEPTH IN INCHES              |
|-----------------------------------------|------------------------------|
| LAWN AREAS (SOD)                        | 12                           |
| LAWN AREAS (SEED)                       | NA .                         |
| PLANTING BEDS - PERENNIALS              | 18 PLANTING MIX              |
| PLANTING BEDS - MEDIUM AND SMALL SHRUBS | 18 PLANTING MIX              |
| RAISED PLANTERS                         | 48 PLANTING MIX              |
| SHADE AND ORNAMENTAL TREES              | PER TREE INSTALLATION