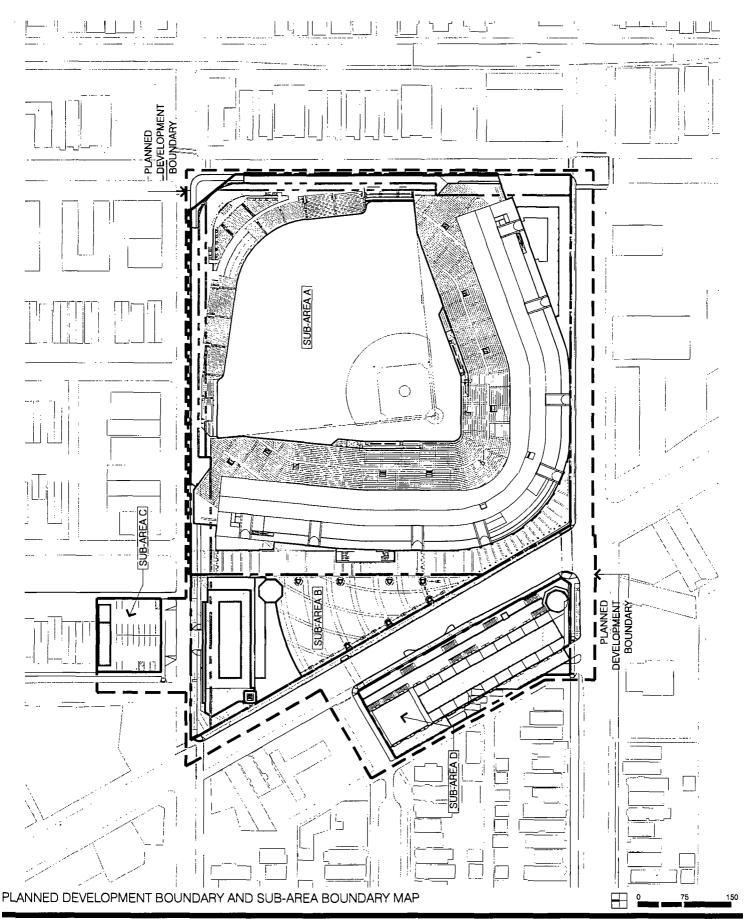

#### PLAN OF DEVELOPMENT STATEMENTS

- 1. The area delineated herein as Entertainment and Spectator Sports Planned Development Number 958, as Amended (the "Planned Development") consists of a net site area of approximately five hundred fourteen thousand eight hundred fifty-two (514,852) square feet (11.82 acres) of property, including approximately 40,461 square feet to be vacated, all as depicted on the attached Planned Development Boundary and Property Line Map and Right of Way Adjustment Map (the "Property"). The term "Property" shall also be deemed to include certain air rights to be vacated, as shown on the Right of Way Adjustment Maps included as part of the Plans (defined below); provided, however, the square footage of such vacated air rights shall not be included in the calculation of net site area. The "Applicants" for purposes of this Planned Development are Wrigley Field Holdings, LLC, and Wrigley Field Parking Operations, LLC, as the owners of Sub-Area A, Triangle Property Holdings, LLC, and Wrigley Field Parking Operations, LLC, as the owners of Sub-Area B, Wrigley Field Parking Operations, LLC, as the owner of Sub-Area C, and North Clark Street LLC as the owner of Sub-Area D. As used in this Planned Development, the term "Applicant" or "Applicants" means the Applicants collectively, or individually with respect to individual sub-areas or the improvements thereto and uses thereof, as the context requires.
- 2. Applicant shall obtain all applicable official reviews, approvals, permits and/or agreements which are required to implement this plan of development. Any dedication or vacation of streets, alleys or easements or any adjustment of or privileges to use rights-of-way shall require a separate approval by the City Council, provided however the right-of-way adjustments shown on the Right-of-Way Adjustment Plan shall be approved by the Department of Housing and Economic Development (the "Department"), the Department of Transportation and any other City agency with review authority, subject to these statements and the requisite approval of the City Council. Subject to site plan approval by the Department, Applicant shall have the right to construct a branded arch (including required support structure) within and spanning the width of the Clark Street right-of-way and canopies affixed to the building to be constructed in Subarea D over the entrance on Clark Street and over the immediately adjacent sidewalk along North Patterson Avenue in substantial conformance with the Plans. This Planned Development is intended to encourage economic development at the site and in its immediate vicinity.
- 3. The requirements, obligations and conditions of this Planned Development shall be binding upon Applicant, its successors and assigns and, if different than Applicant, the legal title holders and any ground lessors. All rights granted hereunder to Applicant shall inure to the benefit of Applicant's successors and assigns and, if different than Applicant, the legal title holder and any ground lessors. Furthermore, pursuant to the requirements of Section 17-8-0400 of the Chicago Zoning Ordinance, the Property, at the time of any subsequent application for amendments, modifications or changes (administrative, legislative or otherwise) to this Planned Development are made, shall be under single ownership or

5. The following uses are allowed in the areas delineated herein as Entertainment and Spectator Sports Planned Development No. 958, as amended (including all sub-areas as designated herein):

All uses allowed in a C2-5 Motor Vehicle-Related Commercial District, including, without limitation, and in addition, as applicable: entertainment and spectator sports establishments of any capacity, other than inter-track wagering facilities; lighting for night events; seasonal lighting; special events and entertainment (including, without limitation, live and recorded musical performances and concerts; theater and movies; sports tournaments, competitions