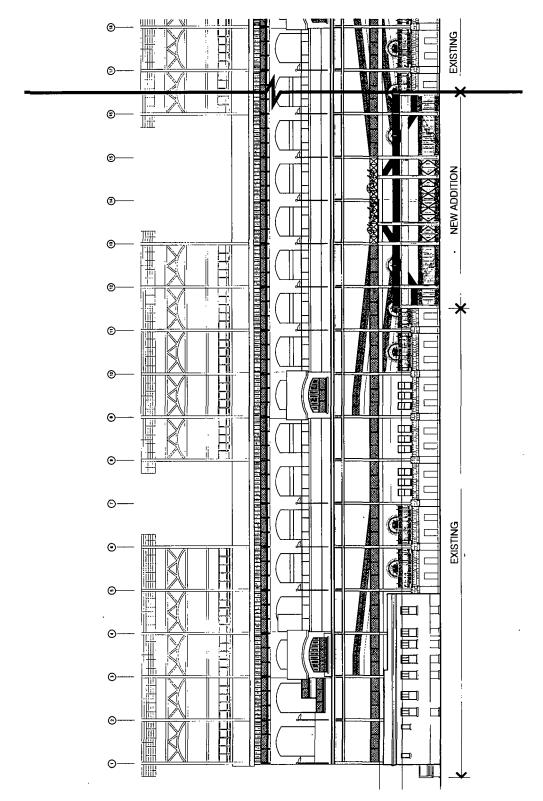

NOTE: SIGNAGE OMITTED HERE

RESTORATION AND EXPANSION ELEVATIONS (SUB-AREA A) (1 OF 8)

NOTE: SIGNAGE OMITTED HERE SEE PD SIGNAGE MATRIX.

RESTORATION AND EXPANSION ELEVATIONS (SUB-AREA A) (2 OF 8)

NOTE. SIGNAGE OMITTED HERE SEE PD SIGNAGE MATRIX.

RESTORATION AND EXPANSION ELEVATIONS (SUB-AREA A) (3 OF 8)

0 20 40

NOTE SIGNAGE OMITTED HERE SEE PD SIGNAGE MATRIX.

RESTORATION AND EXPANSION ELEVATIONS (SUB-AREA A) (4 OF 8)

©2013 VOA ASSOCIATES INC

RESTORATION AND EXPANSION ELEVATIONS (SUB-AREA A) (5 OF 8)

0 20 40

NOTE. SIGNAGE OMITTED HERE SEE PD SIGNAGE MATRIX.

RESTORATION AND EXPANSION ELEVATIONS (SUB-AREA A) (6 OF 8)

NOTE: SIGNAGE OMITTED HERE SEE PD SIGNAGE MATRIX.

RESTORATION AND EXPANSION ELEVATIONS (SUB-AREA A) (7 OF 8)