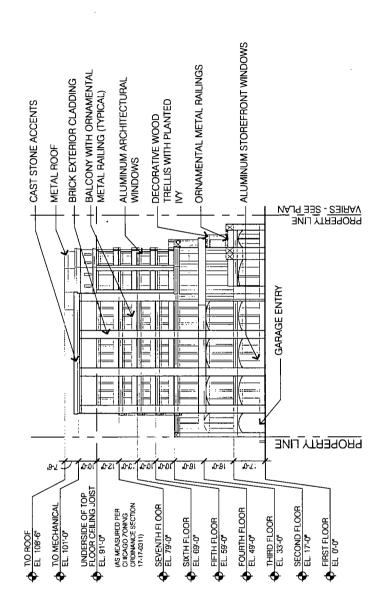

Applicant: Wrigley Field Holdings, LLC and others Address: 1060 West Addison Street and other property

Introduced: October 16, 2013

Plan Commission: November 21, 2013

Sub-Area B: 85'-0" (as measured per Section 17-17-0311 of the Zoning

Ordinance)

119'-3" (Top of Architectural Clock Tower Structure)

Sub-Area C: 30'-0" (as measured per Section 17-17-0311 of the Zoning

Ordinance)

Sub-Area D: 91'-0" (as measured per Section 17-17-0311 of the Zoning

Ordinance)

116'-8" (Top of Architectural Elements)

Minimum Number of Parking Spaces:

Sub-Area A: Zero; provided, however, new parking spaces shall be

provided for any increase in the seating capacity of the Wrigley Field bleachers in excess of 3,525 bleachers seats on the basis of one parking space for every ten new seats or fraction thereof. Such parking spaces shall be deemed to be parking spaces in excess of 1,200 parking spaces owned or controlled by Applicant (or any of them) or any affiliate thereof (the "Existing Spaces"). Such new parking spaces may be owned, leased or operated by Applicant or