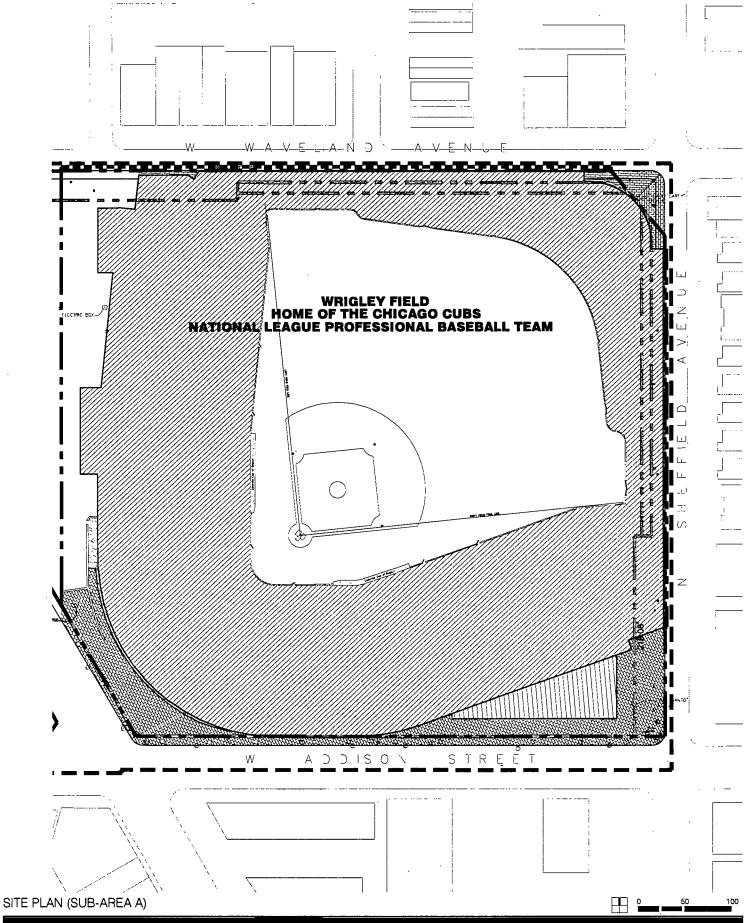

#### PLAN OF DEVELOPMENT STATEMENTS

- 1. The area delineated herein as Entertainment and Spectator Sports Planned Development Number 958, as Amended (the "Planned Development") consists of a net site area of approximately five hundred fourteen thousand eight hundred fifty-two (514,852) square feet (11.82 acres) of property, including approximately 40,461 square feet to be vacated, all as depicted on the attached Planned Development Boundary and Property Line Map and Right of Way Adjustment Map (the "Property"). The term "Property" shall also be deemed to include certain air rights to be vacated, as shown on the Right of Way Adjustment Maps included as part of the Plans (defined below); provided, however, the square footage of such vacated air rights shall not be included in the calculation of net site area. The "Applicants" for purposes of this Planned Development are Wrigley Field Holdings, LLC, and Wrigley Field Parking Operations, LLC, as the owners of Sub-Area A, Triangle Property Holdings, LLC, and Wrigley Field Parking Operations, LLC, as the owners of Sub-Area B, Wrigley Field Parking Operations, LLC, as the owner of Sub-Area C, and North Clark Street LLC as the owner of Sub-Area D. As used in this Planned Development, the term "Applicant" or "Applicants" means the Applicants collectively, or individually with respect to individual sub-areas or the improvements thereto and uses thereof, as the context requires.
- 2. Applicant shall obtain all applicable official reviews, approvals, permits and/or agreements which are required to implement this plan of development. Any dedication or vacation of streets, alleys or easements or any adjustment of or privileges to use rights-of-way shall require a separate approval by the City Council, provided however the right-of-way adjustments shown on the Right-of-Way Adjustment Plan shall be approved by the Department of Housing and Economic Development (the "Department"), the Department of Transportation and any other City agency with review authority, subject to these statements and the requisite approval of the City Council. Subject to site plan approval by the Department, Applicant shall have the right to construct a branded arch (including required support structure) within and spanning the width of the Clark Street right-of-way and canopies affixed to the building to be constructed in Subarea D over the entrance on Clark Street and over the immediately adjacent sidewalk along North Patterson Avenue in substantial conformance with the Plans. This Planned Development is intended to encourage economic development at the site and in its immediate vicinity.
- 3. The requirements, obligations and conditions of this Planned Development shall be binding upon Applicant, its successors and assigns and, if different than Applicant, the legal title holders and any ground lessors. All rights granted hereunder to Applicant shall inure to the benefit of Applicant's successors and assigns and, if different than Applicant, the legal title holder and any ground lessors. Furthermore, pursuant to the requirements of Section 17-8-0400 of the Chicago Zoning Ordinance, the Property, at the time of any subsequent application for amendments, modifications or changes (administrative, legislative or otherwise) to this Planned Development are made, shall be under single ownership or

#### **BULK REGULATIONS AND DATA TABLE**

| Gross Site Area (sf): | 617,099 |
|-----------------------|---------|
| Gross Site Area (SI). | 017,077 |

Public Rights of Way (sf): 102,247

Net Site Area (sf):

Total<sup>1</sup>: 514,852

Sub-Area A: Existing: 361,162

Rights-of-Way to be Vacated<sup>2</sup>: 32,010

> Sub-Area A Total: 393,172

Sub-Area B: Existing: 55,437

> Rights-of-Way to be Vacated<sup>2</sup>: 8,451

Sub-Area B Total: 63,888

Sub-Area C: 12,454

Sub-Area D: 45,338

Maximum Floor Area Ratio:

Overall 2.45

Sub-Area A: 2.20

Sub-Area B: 2.30

Sub-Area C: 0.25