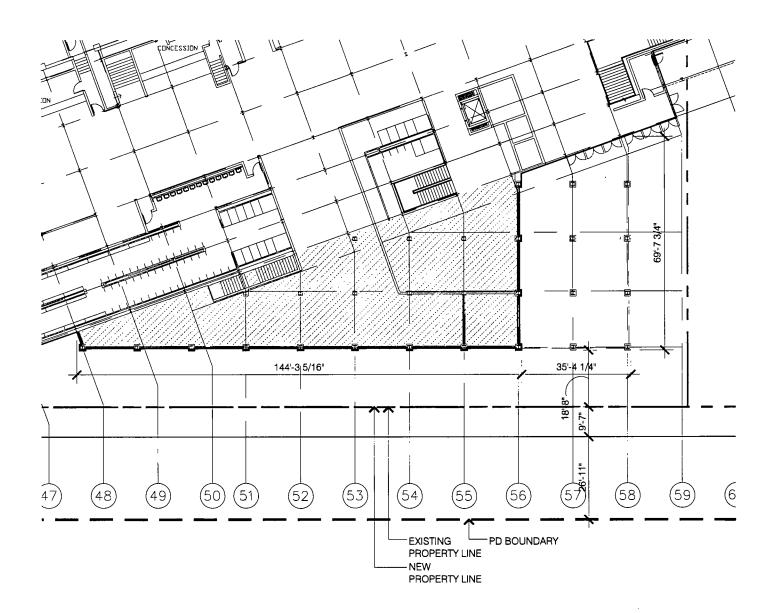

a line 103.78 feet north of and parallel to West Waveland Avenue; a line 120.00 feet east of and parallel to North Clifton Street; West Waveland Avenue; North Sheffield Avenue; West Addison Street; the public alley next west of and parallel (in part) to North Clark Street; the north right-of-way line of West Patterson Avenue; North Clark Street; West Waveland Avenue; North Clifton Street;

#### PLAN OF DEVELOPMENT STATEMENTS

- 1. The area delineated herein as Entertainment and Spectator Sports Planned Development Number 958, as Amended (the "Planned Development") consists of a net site area of approximately five hundred fourteen thousand eight hundred fifty-two (514,852) square feet (11.82 acres) of property, including approximately 40,461 square feet to be vacated, all as depicted on the attached Planned Development Boundary and Property Line Map and Right of Way Adjustment Map (the "Property"). The term "Property" shall also be deemed to include certain air rights to be vacated, as shown on the Right of Way Adjustment Maps included as part of the Plans (defined below); provided, however, the square footage of such vacated air rights shall not be included in the calculation of net site area. The "Applicants" for purposes of this Planned Development are Wrigley Field Holdings, LLC, and Wrigley Field Parking Operations, LLC, as the owners of Sub-Area A, Triangle Property Holdings, LLC, and Wrigley Field Parking Operations, LLC, as the owners of Sub-Area B, Wrigley Field Parking Operations, LLC, as the owner of Sub-Area C, and North Clark Street LLC as the owner of Sub-Area D. As used in this Planned Development, the term "Applicant" or "Applicants" means the Applicants collectively, or individually with respect to individual sub-areas or the improvements thereto and uses thereof, as the context requires.
- 2. Applicant shall obtain all applicable official reviews, approvals, permits and/or agreements which are required to implement this plan of development. Any dedication or vacation of streets, alleys or easements or any adjustment of or privileges to use rights-of-way shall require a separate approval by the City Council, provided however the right-of-way adjustments shown on the Right-of-Way Adjustment Plan shall be approved by the Department of Housing and Economic Development (the "Department"), the Department of Transportation and any other City agency with review authority, subject to these statements and the requisite approval of the City Council. Subject to site plan approval by the Department, Applicant shall have the right to construct a branded arch (including required support structure) within and spanning the width of the Clark Street right-of-way and canopies affixed to the building to be constructed in Subarea D over the entrance on Clark Street and over the immediately adjacent sidewalk along North Patterson Avenue in substantial conformance with the Plans. This Planned Development is intended to encourage economic development at the site and in its immediate vicinity.
- 3. The requirements, obligations and conditions of this Planned Development shall be binding upon Applicant, its successors and assigns and, if different than Applicant, the legal title holders and any ground lessors. All rights granted hereunder to Applicant shall inure to the benefit of Applicant's successors and assigns and, if different than Applicant, the legal title holder and any ground lessors. Furthermore, pursuant to the requirements of Section 17-8-0400 of the Chicago Zoning Ordinance, the Property, at the time of any subsequent application for amendments, modifications or changes (administrative, legislative or otherwise) to this Planned Development are made, shall be under single ownership or