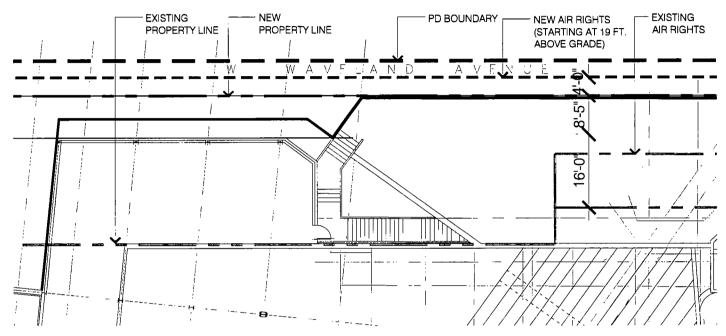

in the aggregate: 74 to be located in Sub-Area D.

Minimum Number of Bike Spaces: 16

EXISTING ZONING MAP

0 100 200

RIGHT OF WAY ADJUSTMENT ENLARGED MAP (SUB-AREA A.2)

PROPOSED SECTION AT SHEFFIELD AVENUE BLEACHERS

RIGHT OF WAY ADJUSTMENT SECTION (SUB-AREA A)

RIGHT OF WAY ADJUSTMENT MAP (SUB-AREA B)

0 50 100

RIGHT OF WAY ADJUSTMENT MAP (SUB-AREA D)

|                                  | CODE | BOTANICAL NAME                           | COMMON NAME                                  | QTY | HT  | SPRD | ROOT | REMARKS               |
|----------------------------------|------|------------------------------------------|----------------------------------------------|-----|-----|------|------|-----------------------|
|                                  | DS   | DIERVILLA SESSILIFOLIA                   | SOUTHERN BUSH HONEYSUCKLE                    | -   | 24" | -    | #5   | 4'-0" ON CENTER       |
|                                  | JCSG | JUNIPERUS CHINENSIS SEA GREEN            | SEA GREEN JUNIPER                            |     | -   | 24"  | #5   | 4'-0" ON CENTER       |
| 1                                | JHP  | JUNIPERUS HORIZONTALIS                   | ANDORRA COMPACT JUNIPER                      | -   |     | 18"  | #5   | 3'-0" ON CENTER       |
| ا ما                             | POS  | PHYSOCARPUS OPULIFOLIUS 'SEWARD'         | SUMMER WINE NINEBARK                         | -   | 36" |      | #5   | 4'-0" ON CENTER       |
| SHRUBS                           | RAE  | RIBES ALPINUM                            | ALPINE CURRANT                               | -   | 24" | -    | #5   | 4'-0" ON CENTER       |
| 😤                                | RAGL | RHUS AROMATICA 'GRO-LOW'                 | GRO-LOW SUMAC                                | -   | -   | 24"  | #5   | 3'-0" ON CENTER       |
| ۱۰                               | RPKO | ROSA X 'PINK KNOCK OUT'                  | PINK KNOCKOUT ROSE                           | -   | -   | 24"  | #3   | 3'-0" ON CENTER       |
| 1                                | RRKO | ROSA X 'RED KNOCK OUT'                   | RED KNOCKOUT ROSE                            |     | -   | 24"  | #3   | 3'-0" ON CENTER       |
| 1                                | SBG  | SPIREA X BUMALDA 'GOLDFLAME'             | GOLDFLAME SPIREA                             | -   |     | 24"  | #3   | 3'-0" ON CENTER       |
| 1 1                              | TMW  | TAXUS X MEDIA "WARDII"                   | WARDS YEW                                    | -   | -   | 30"  | B&B  | 3'-0" ON CENTER       |
| -                                | CAKF | CALAMAGROSTIS ACUTIFLORA 'KARL FORESTER' | KARL FORESTER FEATHER REED GRASS             | -   | -   |      | #3   | 2'-0" ON CENTER       |
| ا ہا                             | MCM  | MOLINIA CAERULEA 'MOORFLAMME'            | MOORFLAMME PURPLE MOOR GRASS                 | -   | -   | -    | #1   | 1'-6" ON CENTER       |
| GRASSES                          | MSP  | MISCANTHUS SINENSIS 'PURPURASCENS'       | PURPLE MAIDEN GRASS                          | -   | -   | -    | #3   | 3'-0" ON CENTER       |
| ₹                                | PVS  | PANICUM VIRGATUM 'SHENANDOAH'            | SHENANDOAH RED SWITCH GRASS                  | -   | -   | -    | #1   | 2'-0" ON CENTER       |
| ان                               | PAH  | PENNISETUM ALOPECUROIDES 'HAMELN'        | HAMELN DWARF FOUNTAIN GRASS                  | -   | -   | -    | #1   | 2'-0" ON CENTER       |
|                                  | SH   | SPOROBOLUS HETEROLEPIS                   | PRAIRIE DROPSEED                             |     |     | -    | #1   | 1'-6" ON CENTER       |
| -                                | EFC  | EUONYMUS FORTUNEI 'COLORATUS'            | PURPLELEAF WINTER CREEPER                    | -   | -   | -    | QT   | 1'-0" ON CENTER       |
| 돌아                               | EPM  | ECHINACEA PURPUREA 'MAGNUS'              | MAGNUS PURPLE CONEFLOWER                     | -   | -   | -    | #1   | 1'-6" ON CENTER       |
|                                  | HŞM  | HEMEROCALLIS SPECIES MIX                 | DAYLILY                                      | -   | -   | -    | #1   | I'-6" ON CENTER       |
| 흔들이                              | NF   | NEPETA X FAASSENII                       | CATMINT                                      | -   | -   | -    | #1   | 1'-6" ON CENTER       |
| PERENNIALS /<br>GROUND<br>-COVER | PQ   | PARTHENOCISSUS QUINQUEFOLIA              | VIRGINIA CREEPER                             | -   | -   | -    | #1   | 3'-0" ON CENTER       |
| Г                                | CR   | CAMPSIS RADICANS                         | TRUMPET VINE                                 | -   | -   | -    | QT   | SEE PLANS FOR SPACING |
| 2                                | НН   | HEDERA HELIX 'THORNDALE'                 | THORNDALE ENGLISH IVY                        | -   | -   | -    | #3   | SEE PLANS FOR SPACING |
| VINES                            | HAP  | HYDRANGEA ANOMALA SUBSP. PETIOLARIS      | CLIMBING HYDRANGEA                           | -   | -   | -    | #3   | SEE PLANS FOR SPACING |
| >                                | LBDS | LONICERA X BROWNII 'DROPMORE SCARLET'    | DROPMORE SCARLET BROWN'S TRUMPET HONEYSUCKLE | -   | -   | -    | QT   | SEE PLANS FOR SPACING |
| 1 1                              | PT   | PARTHENOCISSUS TRICUSPIDATA              | BOSTON IVY                                   | -   | -   | _    | QT   | SEE PLANS FOR SPACING |