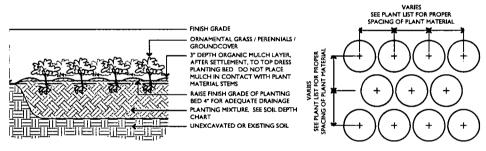

#### SHRUB INSTALLATION

SCALE: 3/8" = 1'-0"

NOTE: THE CONTRACTOR IS TO SUPPLY SOIL FILL MATERIAL TO THE DEPTHS INDICATED ON THE CHART BELOW.

| LANDSCAPE AREAS                         | DEPTH IN INCHES              |
|-----------------------------------------|------------------------------|
| LAWN AREAS (SOD)                        | 12                           |
| LAWN AREAS (SEED)                       | NA .                         |
| PLANTING BEDS - PERENNIALS              | 18 PLANTING MIX              |
| PLANTING BEDS - MEDIUM AND SMALL SHRUBS | 18 PLANTING MIX              |
| RAISED PLANTERS                         | 48 PLANTING MIX              |
| SHADE AND ORNAMENTAL TREES              | PER TREE INSTALLATION DETAIL |

#### GROUNDCOVER AND PERENNIAL INSTALLATION

SCALE: 3/8" = 1'-0"