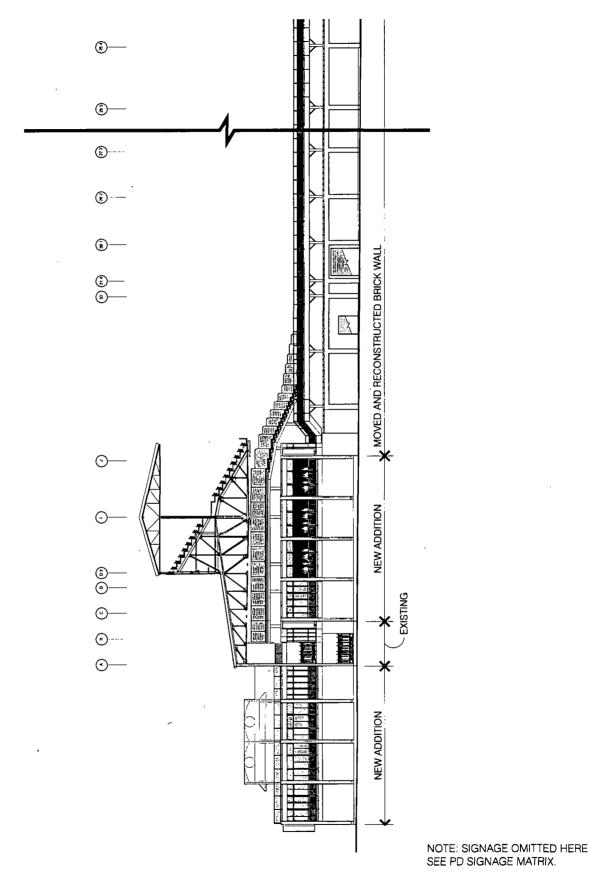

EXPANSION PLAN - CONCOURSE LEVEL (SUB-AREA A)

EXPANSION PLAN - MEZZANINE LEVEL (SUB-AREA A)

MINI-TRIANGLE EXPANSION ELEVATIONS (SUB-AREA A) (1 OF 2)

NOTE. SIGNAGE OMITTED HERE SEE PD SIGNAGE MATRIX.

MINI-TRIANGLE EXPANSION ELEVATIONS (SUB-AREA A) (2 OF 2)

NOTE: SIGNAGE OMITTED HERE

RESTORATION AND EXPANSION ELEVATIONS (SUB-AREA A) (1 OF 8)

NOTE: SIGNAGE OMITTED HERE SEE PD SIGNAGE MATRIX.

RESTORATION AND EXPANSION ELEVATIONS (SUB-AREA A) (2 OF 8)

NOTE. SIGNAGE OMITTED HERE SEE PD SIGNAGE MATRIX.