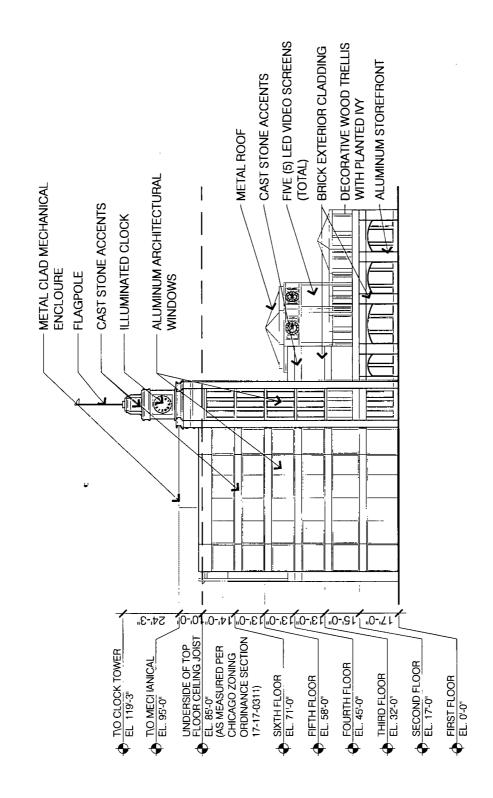

Applicant: Wrigley Field Holdings, LLC and others Address: 1060 West Addison Street and other property

Introduced: October 16, 2013

Plan Commission: November 21, 2013

Sub-Area B: 85'-0" (as measured per Section 17-17-0311 of the Zoning

Ordinance)

119'-3" (Top of Architectural Clock Tower Structure)

Sub-Area C: 30'-0" (as measured per Section 17-17-0311 of the Zoning

Ordinance)

Sub-Area D: 91'-0" (as measured per Section 17-17-0311 of the Zoning

Ordinance)

116'-8" (Top of Architectural Elements)

Minimum Number of Parking Spaces:

Sub-Area A: Zero; provided, however, new parking spaces shall be

provided for any increase in the seating capacity of the Wrigley Field bleachers in excess of 3,525 bleachers seats on the basis of one parking space for every ten new seats or fraction thereof. Such parking spaces shall be deemed to be parking spaces in excess of 1,200 parking spaces owned or controlled by Applicant (or any of them) or any affiliate thereof (the "Existing Spaces"). Such new parking spaces may be owned, leased or operated by Applicant or