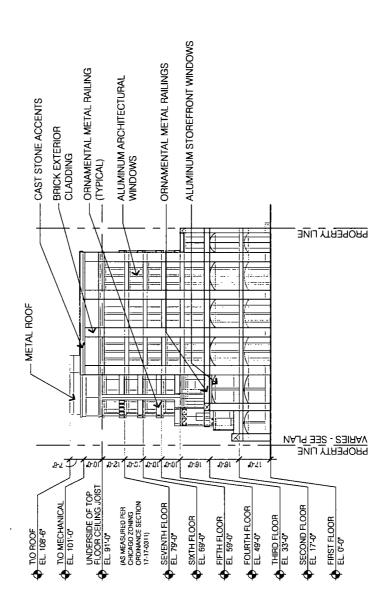

OFFICE BUILDING WEST ELEVATION (SUB-AREA B) (2 OF 4)

NOTE SIGNAGE OMITTED HERE SEE PD SIGNAGE MATRIX.

OFFICE BUILDING SOUTH ELEVATION (SUB-AREA B) (3 OF 4)

HOTEL BUILDING EAST ELEVATION (SUB-AREA D) (1 OF 4)

0 25 50

NOTE. SIGNAGE OMITTED HERE SEE PD SIGNAGE MATRIX.

HOTEL BUILDING SOUTH ELEVATION (SUB-AREA D) (3 OF 4)

HOTEL BUILDING WEST ELEVATION (SUB-AREA D) (4 OF 4)

GATEWAY ARCH & BRANDED SIGNAGE - ILLUSTRATIVE EXAMPLES