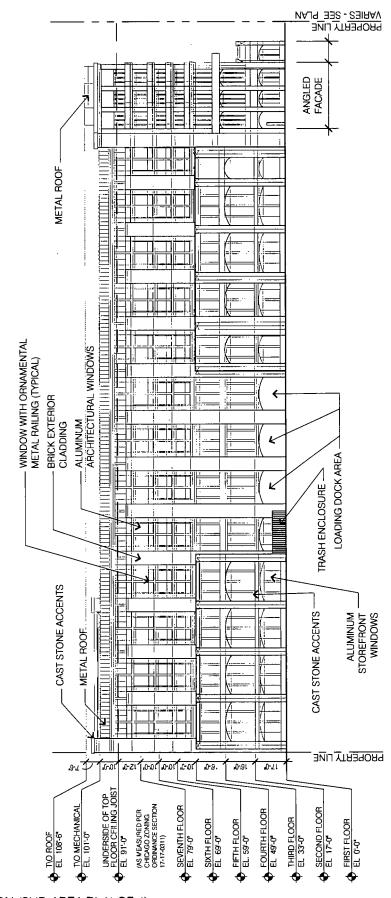

Applicant: Wrigley Field Holdings, LLC and others Address: 1060 West Addison Street and other property

Introduced: October 16, 2013

Plan Commission: November 21, 2013

Sub-Area B: 85'-0" (as measured per Section 17-17-0311 of the Zoning

Ordinance)

119'-3" (Top of Architectural Clock Tower Structure)

Sub-Area C: 30'-0" (as measured per Section 17-17-0311 of the Zoning

Ordinance)

Sub-Area D: 91'-0" (as measured per Section 17-17-0311 of the Zoning

Ordinance)

116'-8" (Top of Architectural Elements)

Minimum Number of Parking Spaces:

Sub-Area A: Zero; provided, however, new parking spaces shall be

provided for any increase in the seating capacity of the Wrigley Field bleachers in excess of 3,525 bleachers seats on the basis of one parking space for every ten new seats or fraction thereof. Such parking spaces shall be deemed to be parking spaces in excess of 1,200 parking spaces owned or controlled by Applicant (or any of them) or any affiliate thereof (the "Existing Spaces"). Such new parking spaces may be owned, leased or operated by Applicant or