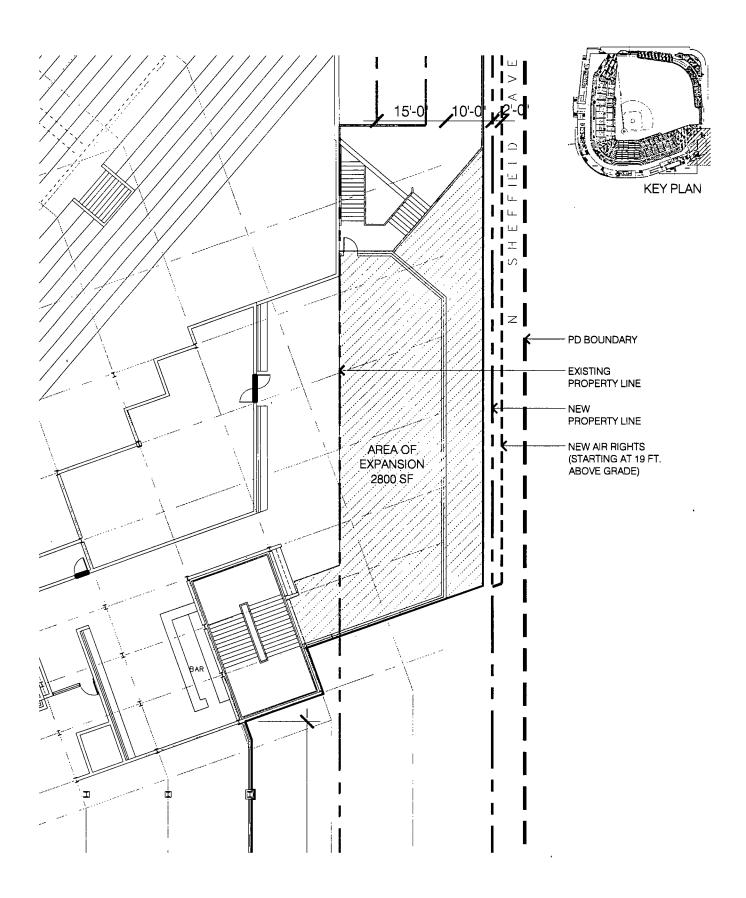

#### PLAN OF DEVELOPMENT STATEMENTS

- 1. The area delineated herein as Entertainment and Spectator Sports Planned Development Number 958, as Amended (the "Planned Development") consists of a net site area of approximately five hundred fourteen thousand eight hundred fifty-two (514,852) square feet (11.82 acres) of property, including approximately 40,461 square feet to be vacated, all as depicted on the attached Planned Development Boundary and Property Line Map and Right of Way Adjustment Map (the "Property"). The term "Property" shall also be deemed to include certain air rights to be vacated, as shown on the Right of Way Adjustment Maps included as part of the Plans (defined below); provided, however, the square footage of such vacated air rights shall not be included in the calculation of net site area. The "Applicants" for purposes of this Planned Development are Wrigley Field Holdings, LLC, and Wrigley Field Parking Operations, LLC, as the owners of Sub-Area A, Triangle Property Holdings, LLC, and Wrigley Field Parking Operations, LLC, as the owners of Sub-Area B, Wrigley Field Parking Operations, LLC, as the owner of Sub-Area C, and North Clark Street LLC as the owner of Sub-Area D. As used in this Planned Development, the term "Applicant" or "Applicants" means the Applicants collectively, or individually with respect to individual sub-areas or the improvements thereto and uses thereof, as the context requires.
- 2. Applicant shall obtain all applicable official reviews, approvals, permits and/or agreements which are required to implement this plan of development. Any dedication or vacation of streets, alleys or easements or any adjustment of or privileges to use rights-of-way shall require a separate approval by the City Council, provided however the right-of-way adjustments shown on the Right-of-Way Adjustment Plan shall be approved by the Department of Housing and Economic Development (the "Department"), the Department of Transportation and any other City agency with review authority, subject to these statements and the requisite approval of the City Council. Subject to site plan approval by the Department, Applicant shall have the right to construct a branded arch (including required support structure) within and spanning the width of the Clark Street right-of-way and canopies affixed to the building to be constructed in Subarea D over the entrance on Clark Street and over the immediately adjacent sidewalk along North Patterson Avenue in substantial conformance with the Plans. This Planned Development is intended to encourage economic development at the site and in its immediate vicinity.
- 3. The requirements, obligations and conditions of this Planned Development shall be binding upon Applicant, its successors and assigns and, if different than Applicant, the legal title holders and any ground lessors. All rights granted hereunder to Applicant shall inure to the benefit of Applicant's successors and assigns and, if different than Applicant, the legal title holder and any ground lessors. Furthermore, pursuant to the requirements of Section 17-8-0400 of the Chicago Zoning Ordinance, the Property, at the time of any subsequent application for amendments, modifications or changes (administrative, legislative or otherwise) to this Planned Development are made, shall be under single ownership or