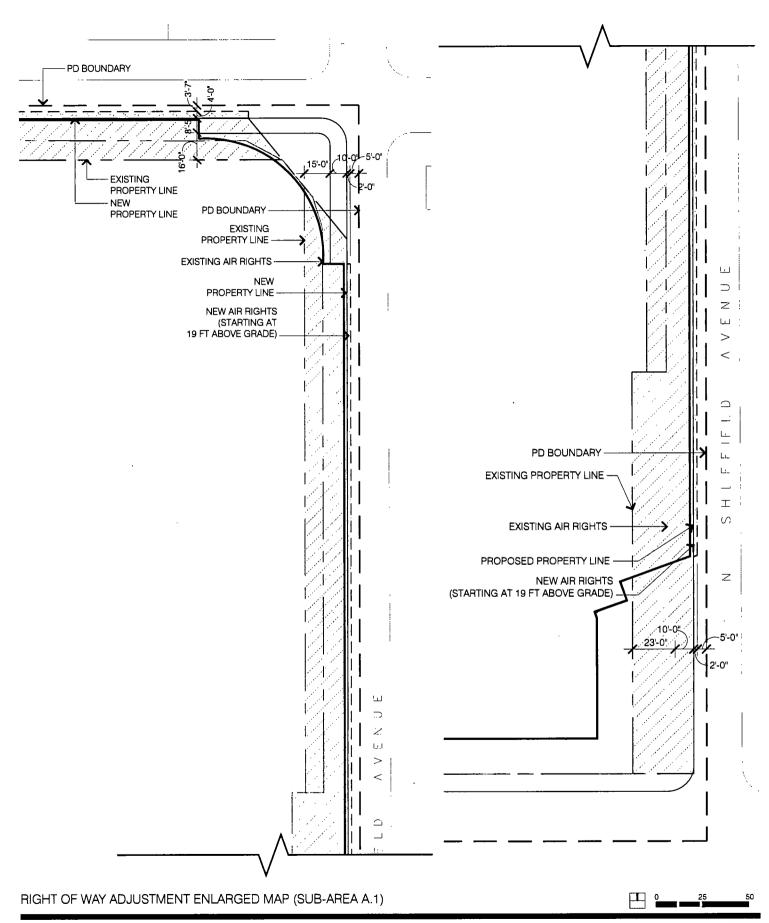

#### PLAN OF DEVELOPMENT STATEMENTS

- 1. The area delineated herein as Entertainment and Spectator Sports Planned Development Number 958, as Amended (the "Planned Development") consists of a net site area of approximately five hundred fourteen thousand eight hundred fifty-two (514,852) square feet (11.82 acres) of property, including approximately 40,461 square feet to be vacated, all as depicted on the attached Planned Development Boundary and Property Line Map and Right of Way Adjustment Map (the "Property"). The term "Property" shall also be deemed to include certain air rights to be vacated, as shown on the Right of Way Adjustment Maps included as part of the Plans (defined below); provided, however, the square footage of such vacated air rights shall not be included in the calculation of net site area. The "Applicants" for purposes of this Planned Development are Wrigley Field Holdings, LLC, and Wrigley Field Parking Operations, LLC, as the owners of Sub-Area A, Triangle Property Holdings, LLC, and Wrigley Field Parking Operations, LLC, as the owners of Sub-Area B, Wrigley Field Parking Operations, LLC, as the owner of Sub-Area C, and North Clark Street LLC as the owner of Sub-Area D. As used in this Planned Development, the term "Applicant" or "Applicants" means the Applicants collectively, or individually with respect to individual sub-areas or the improvements thereto and uses thereof, as the context requires.
- 2. Applicant shall obtain all applicable official reviews, approvals, permits and/or agreements which are required to implement this plan of development. Any dedication or vacation of streets, alleys or easements or any adjustment of or privileges to use rights-of-way shall require a separate approval by the City Council, provided however the right-of-way adjustments shown on the Right-of-Way Adjustment Plan shall be approved by the Department of Housing and Economic Development (the "Department"), the Department of Transportation and any other City agency with review authority, subject to these statements and the requisite approval of the City Council. Subject to site plan approval by the Department, Applicant shall have the right to construct a branded arch (including required support structure) within and spanning the width of the Clark Street right-of-way and canopies affixed to the building to be constructed in Subarea D over the entrance on Clark Street and over the immediately adjacent sidewalk along North Patterson Avenue in substantial conformance with the Plans. This Planned Development is intended to encourage economic development at the site and in its immediate vicinity.
- 3. The requirements, obligations and conditions of this Planned Development shall be binding upon Applicant, its successors and assigns and, if different than Applicant, the legal title holders and any ground lessors. All rights granted hereunder to Applicant shall inure to the benefit of Applicant's successors and assigns and, if different than Applicant, the legal title holder and any ground lessors. Furthermore, pursuant to the requirements of Section 17-8-0400 of the Chicago Zoning Ordinance, the Property, at the time of any subsequent application for amendments, modifications or changes (administrative, legislative or otherwise) to this Planned Development are made, shall be under single ownership or

in the aggregate: 74 to be located in Sub-Area D.

Minimum Number of Bike Spaces: 16

EXISTING ZONING MAP

0 100 200

RIGHT OF WAY ADJUSTMENT ENLARGED MAP (SUB-AREA A.2)

PROPOSED SECTION AT SHEFFIELD AVENUE BLEACHERS