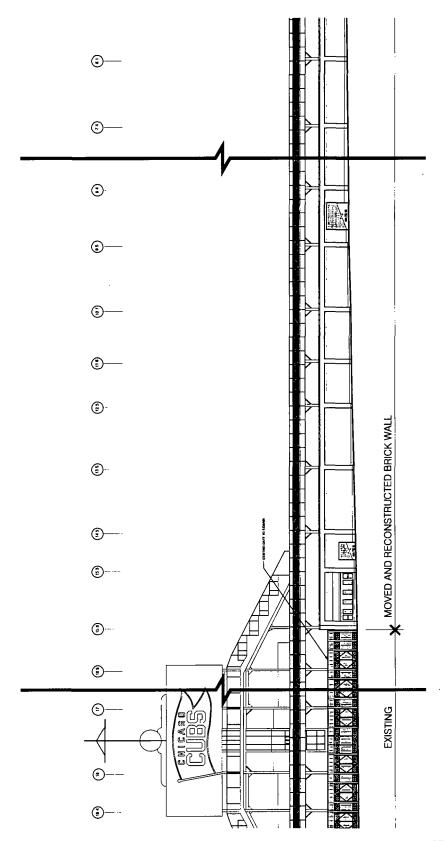

EXPANSION PLAN - CONCOURSE LEVEL (SUB-AREA A)

EXPANSION PLAN - MEZZANINE LEVEL (SUB-AREA A)

MINI-TRIANGLE EXPANSION ELEVATIONS (SUB-AREA A) (1 OF 2)

NOTE. SIGNAGE OMITTED HERE SEE PD SIGNAGE MATRIX.

MINI-TRIANGLE EXPANSION ELEVATIONS (SUB-AREA A) (2 OF 2)

NOTE: SIGNAGE OMITTED HERE

RESTORATION AND EXPANSION ELEVATIONS (SUB-AREA A) (1 OF 8)

NOTE: SIGNAGE OMITTED HERE SEE PD SIGNAGE MATRIX.

RESTORATION AND EXPANSION ELEVATIONS (SUB-AREA A) (2 OF 8)

NOTE. SIGNAGE OMITTED HERE SEE PD SIGNAGE MATRIX.