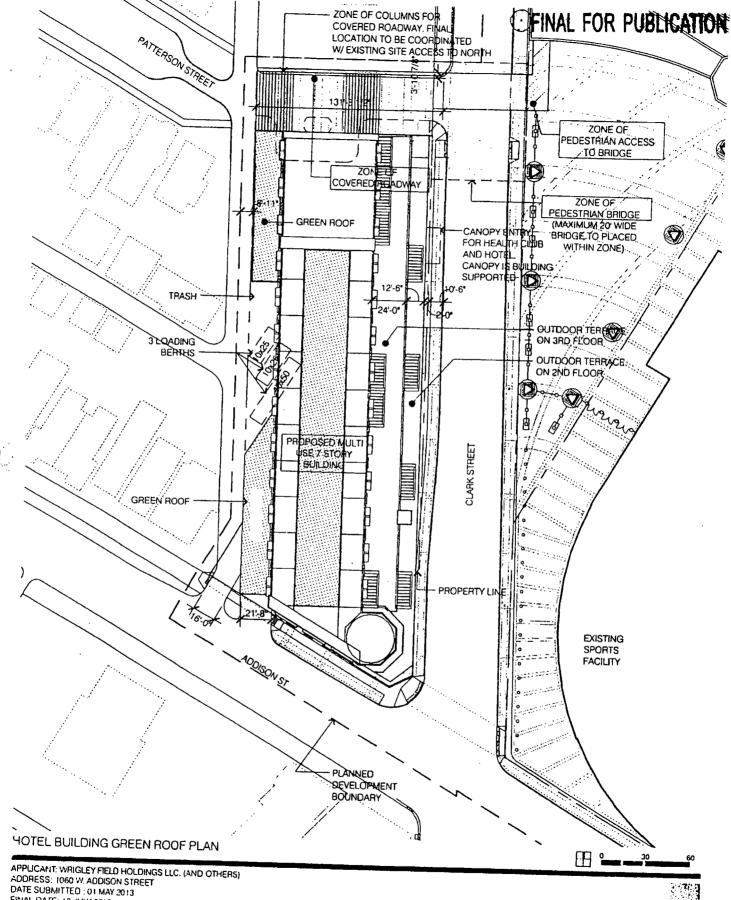

í

ZONE OF PEDESTRIAN BRIDGE (MAXIMUM 20 WIDE BRIDGE TO BE, PLACED WITHIN ZONE)

ZONE OF COVERED ROADWA

ſ

دې ب

 $\mathcal{O}$ 

< V

148.26

PLANNED

BOUNDARY

-DEVELOPMENT

р F

ა

1 R

8 3

ĉ

162.90

W

.16'

1

SUB-AREA D

45,338 GSF

ώ

CANOPY

74.26

Ņ

i

(

•••••

AUDRESS: 1060 W. ADDISON STREET DATE SUBMITTED . 01 MAY 2013 FINAL DATE: 18 JULY 2013

÷

2013 YOA 4550CHIES INC