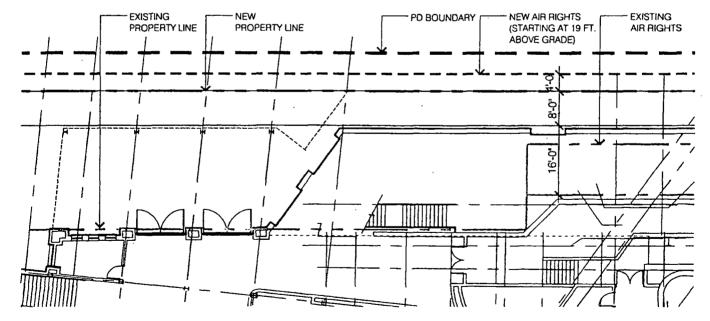

APPLICANT: WRIGLEY FIELD HOLDINGS LLC. (AND OTHERS) ADDRESS: 1060 W. ADDISON STREET DATE SUBMITTED : 01 MAY 2013 FINAL DATE. 18 JULY 2013

1 2010 VOX 4550X IATES INC

RIGHT OF WAY ADJUSTMENT SECTION (SUB-AREA A)