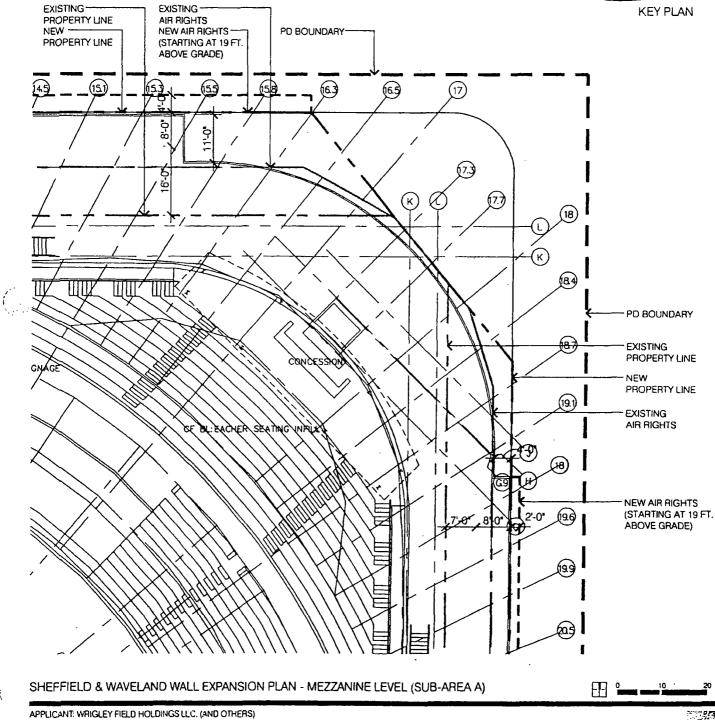

EXPANSION PLAN - MEZZANINE LEVEL (SUB-AREA A)

APPLICANT: WRIGLEY FIELD HOLDINGS LLC. (AND OTHERS) ADDRESS: 1060 W. ADDISON STREET DATE SUBMITTED : 01 MAY 2013 FINAL DATE: 18 JULY 2013

(

(CIN 7 - 11 Ř 69-7 F 11 H 144'-3|5/16" 35'-# 1/ 18'8' 9-7 6 (48 (49) (50) (51) (53 (58) (59) (52) (55) 47 (54 (57 (56 PD BOUNDARY EXISTING PROPERTY LINE -NEW PROPERTY LINE