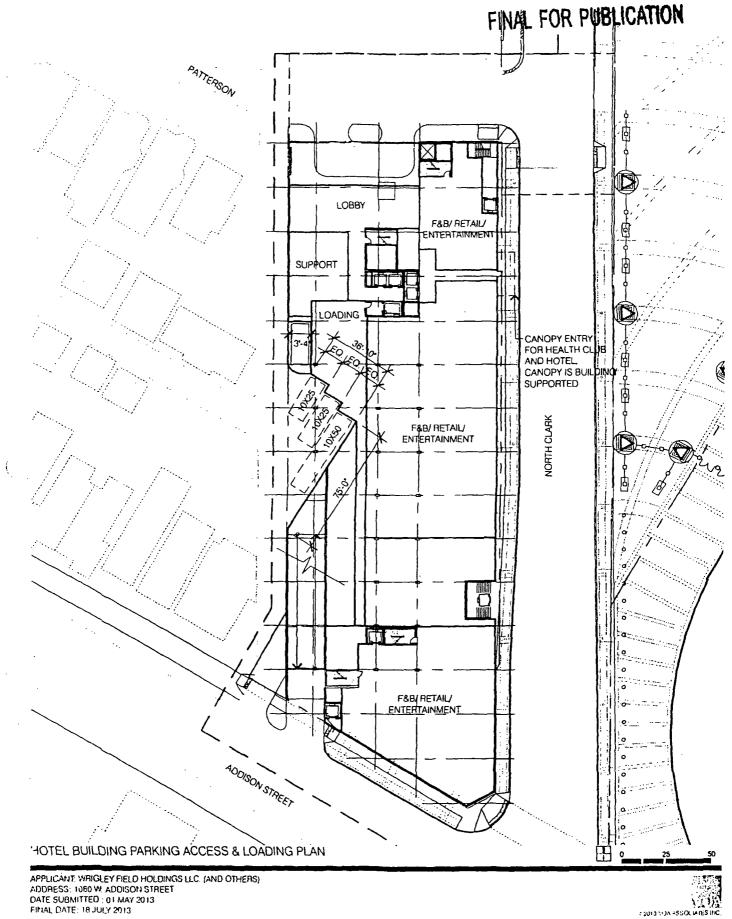

#### HOTEL BUILDING ENLARGED PLAN

APPLICANT: WRIGLEY FIELD HOLDINGS LLC. (AND OTHERS) ADDRESS. 1060 W. ADDISON STREET DATE SUBMITTED : 01 MAY 2013 FINAL DATE: 18 JULY 2013 

NOTE: SIGNAGE OMITTED HERE SEE PD SIGNAGE MATRIX.