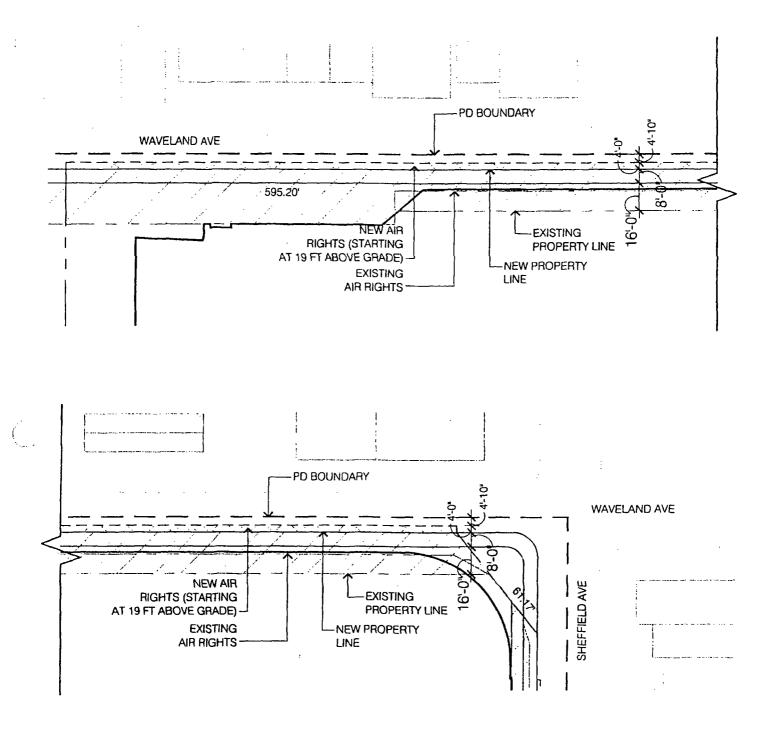

**FIGHT OF WAY ADJUSTMENT MAP (SUB-AREA A)** 

APPLICANT: WRIGLEY FIELD HOLDINGS LLC. (AND OTHERS) ADDRESS: 1060 W. ADDISON STREET DATE SUBMITTED : 01 MAY 2013 FINAL DATE: 18 JULY 2013

.

+ 2113 HOA ASSOCIATES PRO