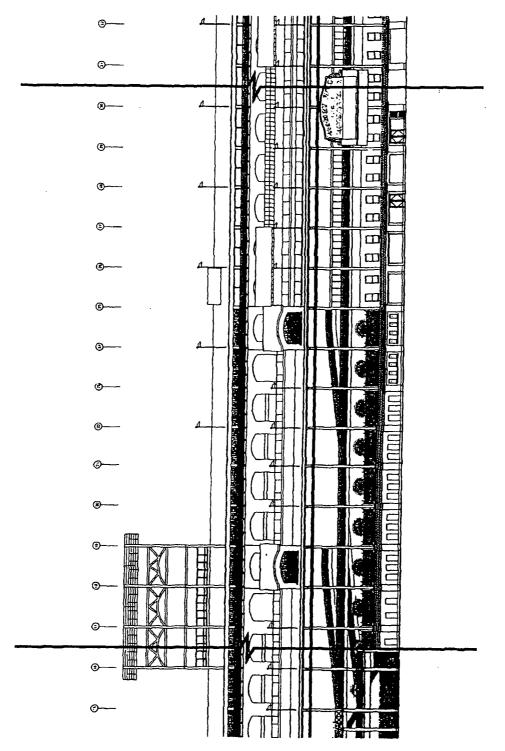

RESTORATION AND EXPANSION ELEVATIONS (SUB-AREA A) (4 OF 8)

APPLICANT: WRIGLEY FIELD HOLDINGS LLC. (AND OTHERS) ADDRESS: 1060 W ADDISON STREET DATE SUBMITTED - 01 MAY 2013 FINAL DATE: 18 JULY 2013

.

( ]

T CHID WOA ASSOCIATES PRO

NOTE: SIGNAGE OMITTED HERE SEE PD SIGNAGE MATRIX.

RESTORATION AND EXPANSION ELEVATIONS (SUB-AREA A) (2 OF 8)

0 20 40

APPLICANT WRIGLEY FIELD HOLDINGS LLC. (AND OTHERS) ADDRESS: 1960 W ADDISON STREET DATE SUBMITTED 01 MAY 2013 FINAL DATE 18 JULY 2013

#### RESTORATION AND EXPANSION ELEVATIONS (SUB-AREA A) (3 OF 8)

APPLICANT. WRIGLEY FIELD HOLDINGS LLC. (AND OTHERS) ADDRESS: 10:60 W ADDISON STREET DATE SUBMITTED 101 MAY 2013 FINAL DATE 18 JULY 2013

÷

- DIT VOLASSOCIALES INC

#### RESTORATION AND EXPANSION ELEVATIONS (SUB-AREA A) (1 OF 8)

APPLICANT: WRIGLEY FIELD HOLDINGS LLC. (AND OTHERS) ADDRESS: 1060 W. ADDISON STREET DATE SUBMITTED 101 MAY 2013 FINAL DATE: 18 JULY 2013

٠. 