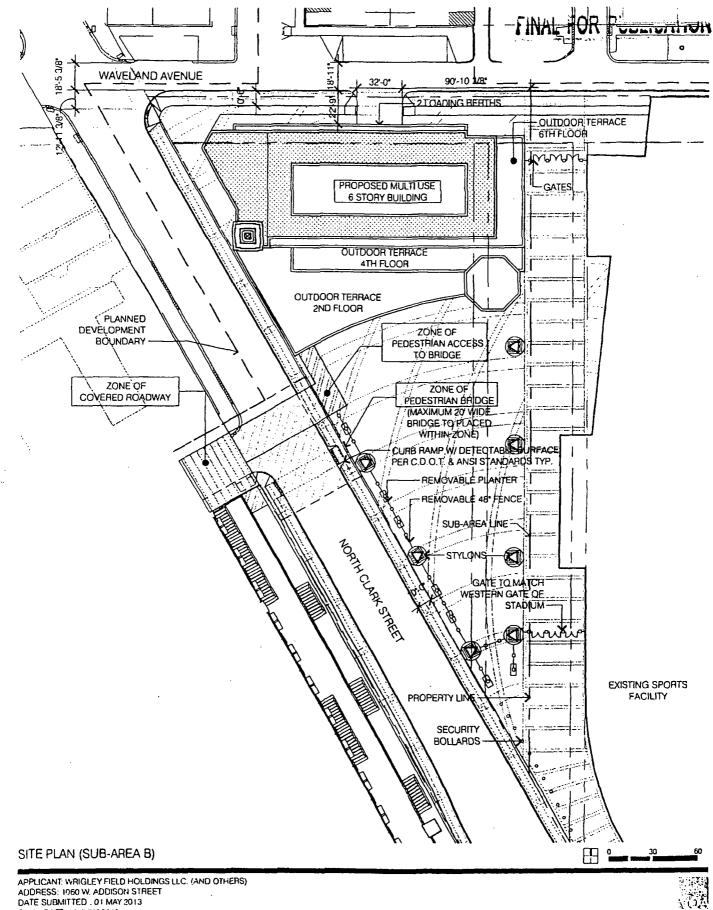

6. In Sub-Area A, exterior on-premises signs are permitted subject to the review and approval of the Department and, if applicable, the Commission on Chicago Landmarks.

In Sub-Area B, exterior on-premises signs are permitted subject to the review and approval of the Department.

(

inconsistent or in conflict with or more restrictive than the PD Signage Matrix, including, without limitation, Chapter 17-12 of the Zoning Ordinance.

- 7. Off-street parking and off-street loading shall be provided in compliance with the Bulk Regulations and Data Table and any exhibits attached hereto.
- 8. Any service drive or other ingress or egress shall be adequately designed and paved, in accordance with the regulations of the Department of Transportation in effect at the time of final design and in compliance with the Municipal Code of the City of Chicago, to provide ingress and egress for motor vehicles, including emergency vehicles. Any changes to ingress and egress shall be subject to the review and approval of the Department of Transportation and the Department.
- 9. As part of this Planned Development, infrastructure improvements will be undertaken as follows:
  - a traffic signal at the intersection of Clark Street and Waveland Avenue.
  - a traffic signal at the intersection of Clark Street and Roscoe Street
  - a traffic signal at the intersection of Clark Street and School Street
  - a wireless traffic signal interconnect on Clark Street from Belmont Avenue to Irving Park Road.