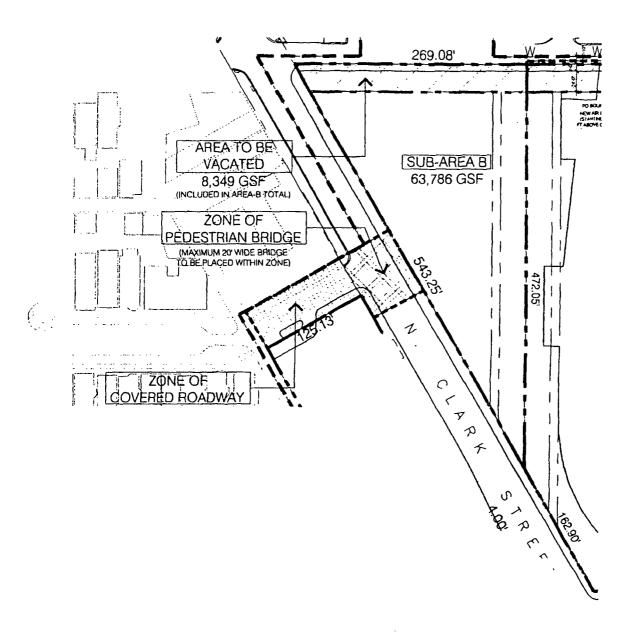

í

ZONE OF PEDESTRIAN BRIDGE (MAXIMUM 20 WIDE BRIDGE TO BE, PLACED WITHIN ZONE)

ZONE OF COVERED ROADWA

ſ

دې ب

 $\mathcal{O}$ 

< V

148.26

PLANNED

BOUNDARY

-DEVELOPMENT

р F

ა

1 R

8 3

ĉ

162.90

W

.16'

1

SUB-AREA D

45,338 GSF

ώ

CANOPY

74.26

Ņ

i

(

•••••

AUDRESS: 1060 W. ADDISON STREET DATE SUBMITTED . 01 MAY 2013 FINAL DATE: 18 JULY 2013

÷

2013 YOA 4550CHIES INC