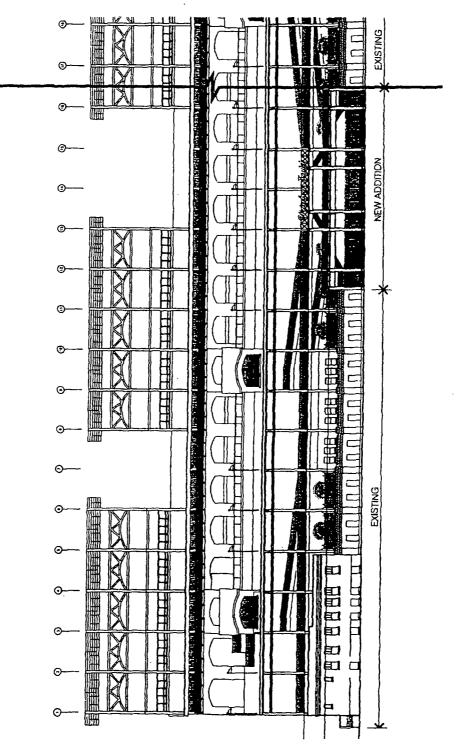

RESTORATION AND EXPANSION ELEVATIONS (SUB-AREA A) (4 OF 8)

APPLICANT: WRIGLEY FIELD HOLDINGS LLC. (AND OTHERS) ADDRESS: 1060 W ADDISON STREET DATE SUBMITTED - 01 MAY 2013 FINAL DATE: 18 JULY 2013

.

( ]

T CHID WOA ASSOCIATES PRO

NOTE: SIGNAGE OMITTED HERE SEE PD SIGNAGE MATRIX.

RESTORATION AND EXPANSION ELEVATIONS (SUB-AREA A) (2 OF 8)

0 20 40

APPLICANT WRIGLEY FIELD HOLDINGS LLC. (AND OTHERS) ADDRESS: 1960 W ADDISON STREET DATE SUBMITTED 01 MAY 2013 FINAL DATE 18 JULY 2013

#### RESTORATION AND EXPANSION ELEVATIONS (SUB-AREA A) (3 OF 8)

APPLICANT. WRIGLEY FIELD HOLDINGS LLC. (AND OTHERS) ADDRESS: 10:60 W ADDISON STREET DATE SUBMITTED 101 MAY 2013 FINAL DATE 18 JULY 2013

÷

- DIT VOLASSOCIALES INC

#### RESTORATION AND EXPANSION ELEVATIONS (SUB-AREA A) (1 OF 8)

APPLICANT: WRIGLEY FIELD HOLDINGS LLC. (AND OTHERS) ADDRESS: 1060 W. ADDISON STREET DATE SUBMITTED 101 MAY 2013 FINAL DATE: 18 JULY 2013

٠. 