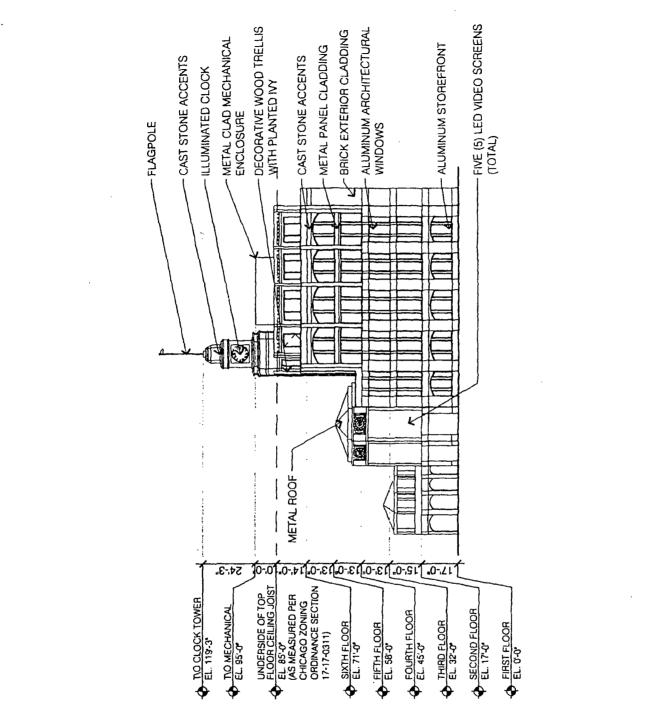

с. Энт ура 455:X илер ис

DATE SUBMITTED : 01 MAY 2013 FINAL DATE: 18 JULY 2013

1 LOID WAN ASSOCIATES IN

OFFICE BUILDING EAST ELEVATION (SUB-AREA B) (1 OF 4)

APPLICANT: WRIGLEY FIELD HOLDINGS LLC. (AND OTHERS) ADDRESS: 1060 W. ADDISON STREET DATE SUBMITTED: 01 MAY 2013 FINAL DATE: 18 JULY 2013