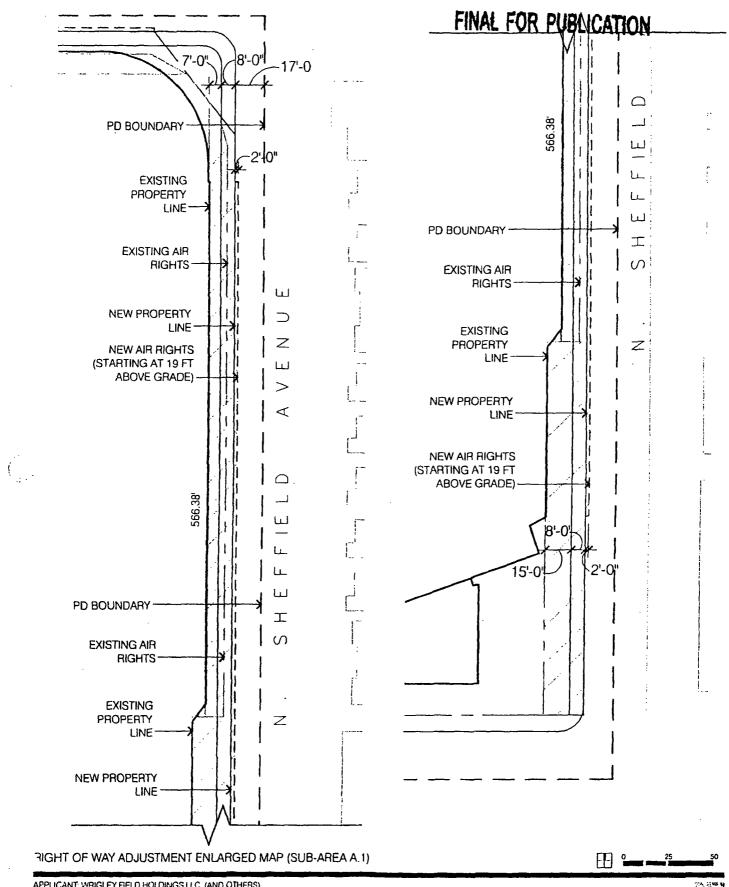

**FIGHT OF WAY ADJUSTMENT MAP (SUB-AREA A)** 

APPLICANT: WRIGLEY FIELD HOLDINGS LLC. (AND OTHERS) ADDRESS: 1060 W. ADDISON STREET DATE SUBMITTED : 01 MAY 2013 FINAL DATE: 18 JULY 2013

.

+ 2113 HOA ASSOCIATES PRO