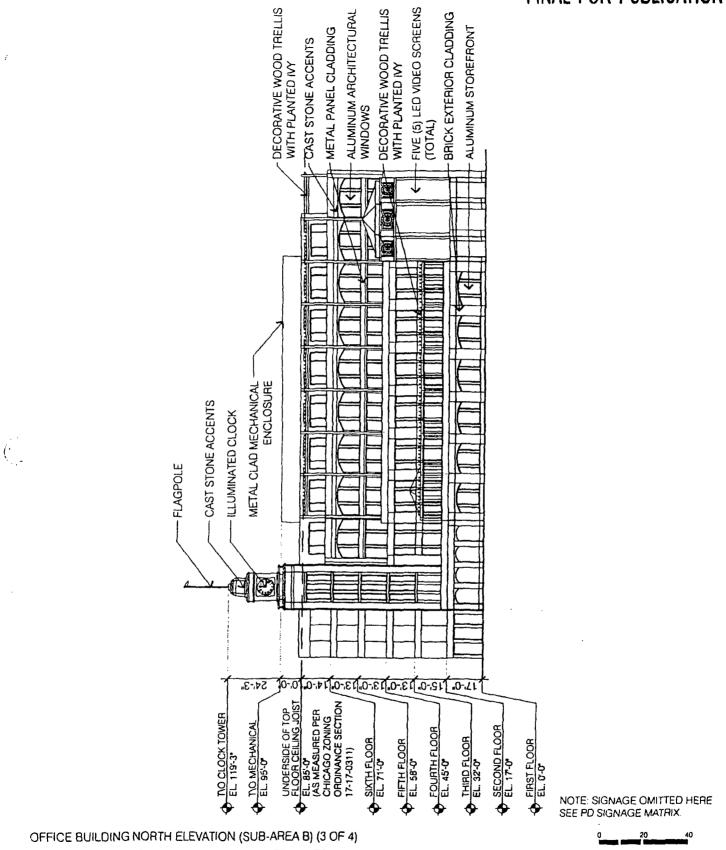

## OFFICE BUILDING SOUTH ELEVATION (SUB-AREA B) (4 OF 4)

APPLICANT: WRIGLEY FIELD HOLDINGS LLC. (AND OTHERS) ADDRESS: 1060 W. ADDISON STREET DATE SUBMITTED : 01 MAY 2013 FINAL DATE: 18 JULY 2013

í

{

- 5011 YO V ADSOL WIES YO