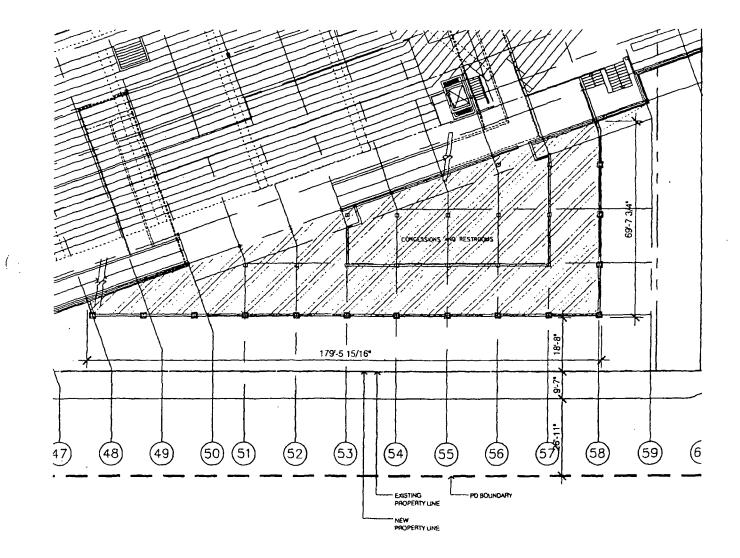

EXPANSION PLAN - MEZZANINE LEVEL (SUB-AREA A)

APPLICANT: WRIGLEY FIELD HOLDINGS LLC. (AND OTHERS) ADDRESS: 1060 W. ADDISON STREET DATE SUBMITTED : 01 MAY 2013 FINAL DATE: 18 JULY 2013

(

(CIN 7 - 11 Ř 69-7 F 11 H 144'-3|5/16" 35'-# 1/ 18'8' 9-7 6 (48 (49) (50) (51) (53 (58) (59) (52) (55) 47 (54 (57 (56 PD BOUNDARY EXISTING PROPERTY LINE -NEW PROPERTY LINE