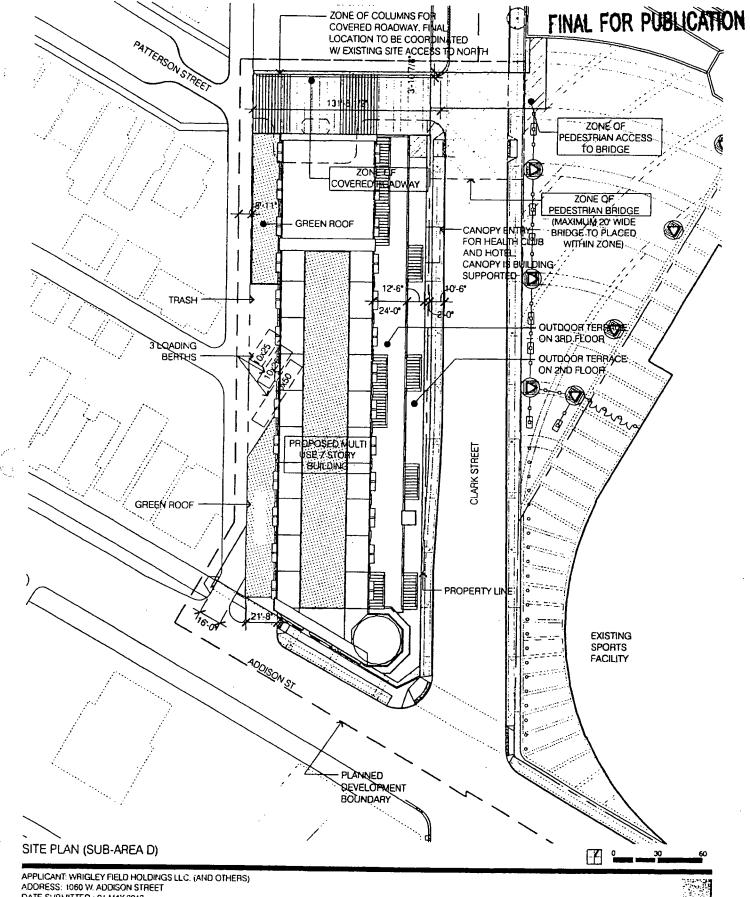

Page 3 of 8

In Sub-Area D, exterior on-premises signs are permitted subject to the review and approval of the Department. Notwithstanding any provision of this Planned Development to the contrary, the existing off-premises billboard sign is permitted prior to development of Sub-Area D as contemplated herein.

(

inconsistent or in conflict with or more restrictive than the PD Signage Matrix, including, without limitation, Chapter 17-12 of the Zoning Ordinance.

- 7. Off-street parking and off-street loading shall be provided in compliance with the Bulk Regulations and Data Table and any exhibits attached hereto.
- 8. Any service drive or other ingress or egress shall be adequately designed and paved, in accordance with the regulations of the Department of Transportation in effect at the time of final design and in compliance with the Municipal Code of the City of Chicago, to provide ingress and egress for motor vehicles, including emergency vehicles. Any changes to ingress and egress shall be subject to the review and approval of the Department of Transportation and the Department.
- 9. As part of this Planned Development, infrastructure improvements will be undertaken as follows:
  - a traffic signal at the intersection of Clark Street and Waveland Avenue.
  - a traffic signal at the intersection of Clark Street and Roscoe Street
  - a traffic signal at the intersection of Clark Street and School Street
  - a wireless traffic signal interconnect on Clark Street from Belmont Avenue to Irving Park Road.

All of the foregoing infrastructure improvements will be designed and installed by the Department of Transportation and paid for using the CubFund, with an additional contribution from Applicant of an amount equal to the actual costs to install a traffic signal at the intersection of Clark Street and Waveland Avenue not to exceed in any event \$350,000 and such additional contribution shall be used solely for this purpose and no other. Applicant will pay or reimburse, as the case may be, this amount to the Department of Transportation following written notice to the Department, the Department of Transportation and the Department of Buildings that Applicant intends to apply for a certificate of occupancy for the improvements in SubArea B. No certificate of occupancy may be issued until and unless said payment has been made, provided however a Certificate of Occupancy will not be denied or delayed if the City decides not to install the traffic signal at the intersection of Clark Street and Waveland Avenue or the installation is otherwise delayed. In addition, Applicant and the Department of Transportation have developed a hotel management plan for the hotel and related uses on Subarea D, which the Department of Transportation has approved. Further, Applicant and the Department of Transportation have developed a traffic management plan for game day traffic which the Department of Transportation has approved and Applicant and the Department of Transportation will continue to meet on an annual basis to review this game-day traffic management plan, evaluate the future traffic conditions and discuss any necessary modifications.