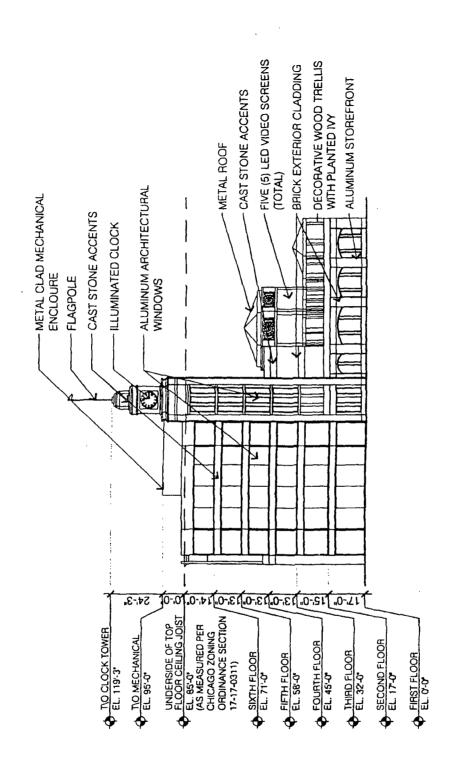

#### OFFICE BUILDING WEST ELEVATION (SUB-AREA B) (2 OF 4)

APPLICANT, WRIGLEY FIELD HOLDINGS LLC. (AND OTHERS) ADDRESS: 1060 W. ADDISON STREET DATE SUBMITTED . 01 MAY 2013 FINAL DATE: 13 JULY 2013

COLD VOA ASSOCIATES INC