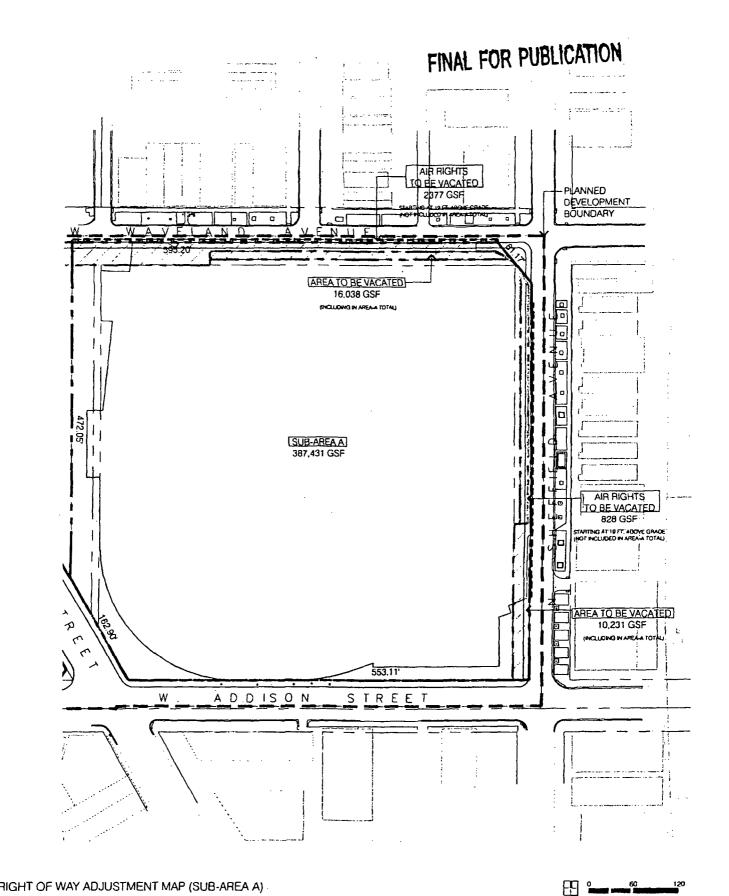

#### BULK REGULATIONS AND DATA TABLE

|       |                        | •                                          |         |
|-------|------------------------|--------------------------------------------|---------|
| Gros  | s Site Area (sf):      | 617,099                                    |         |
| Publ  | ic Rights of Way (sf): | 108,090                                    |         |
| Net S | Site Area (sf):        |                                            |         |
|       | Total <sup>1</sup> :   | 509,009                                    |         |
|       | Sub-Area A:            | Existing:                                  | 361,162 |
|       |                        | Rights-of-Way to be Vacated <sup>2</sup> : | 26,269  |
|       |                        | Sub-Area A Total:                          | 387,431 |
|       | Sub-Area B:            | Existing:                                  | 55,437  |
|       |                        | Rights-of-Way to be Vacated <sup>2</sup> : | 8,349   |
|       |                        | Sub-Area B Total:                          | 63,786  |
|       | Sub-Area C:            | 12,454                                     |         |
|       | Sub-Area D:            | 45,338                                     |         |
| Max   | mum Floor Area Ratio:  |                                            |         |
|       | Overall                | 2.45                                       |         |
|       | Sub-Area A:            | 2.20                                       |         |
|       | Sub-Area B:            | 2.30                                       |         |
|       | Sub-Area C:            | 0.25                                       |         |
|       | Sub-Area D:            | 4.25                                       |         |
|       |                        |                                            |         |

<sup>1</sup> Includes the areas to be vacated as set forth herein and excludes air rights to be vacated.
 <sup>2</sup> Excludes air rights to be vacated.

(

ł

Page 1 of 3

Minimum Building Setbacks:

| Sub-Area A:                                   | North:          | 0'-0''                        |
|-----------------------------------------------|-----------------|-------------------------------|
|                                               | West:           | 0'-0"                         |
|                                               | East:           | 0'-0"                         |
|                                               | South:          | 0'-0"                         |
|                                               |                 |                               |
| Sub-Area B:                                   | North:          | 8'-0"                         |
|                                               | West:           | 0'-0"                         |
|                                               | East:           | 4'-4"                         |
|                                               | South:          | See Site Plan for Details     |
| Sub-Area C:                                   | North:          | 2'-6"                         |
|                                               | West:           | 10'-0"                        |
|                                               | East:<br>South: | 10'-0<br>80'-0''              |
| Sub-Area D:                                   | North:          | 0'-0"                         |
| Sub Tubu D.                                   | West:           | 0'-0"                         |
|                                               | East:           | 0'-0"                         |
| Minimum Number of Loading Berths:             | South:          | 0'-0"                         |
| -                                             |                 |                               |
| Sub-Area A:                                   | Zero            |                               |
| Sub-Area B:                                   | 2 (1 at 17      | '8"x 26'0"; 1 at 17'8"x50'3") |
| Sub-Area C:                                   | Zero            |                               |
| Sub-Area D:                                   | 3 (2 10'x2      | 25'; 1 10'x50')               |
| Maximum Number of Hotel Keys<br>in Subarea D: | 182             |                               |
| Maximum Building Height                       |                 |                               |