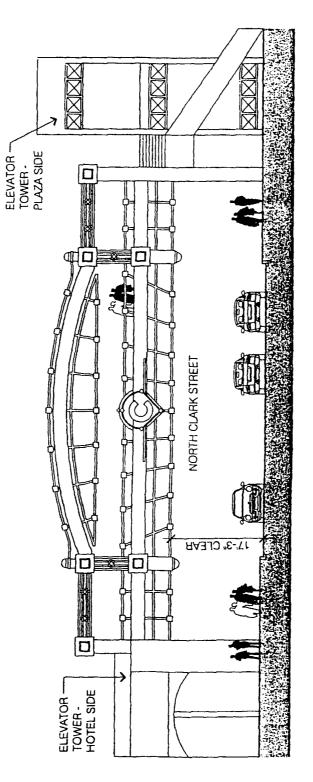

;

ί

1012 .OX 4500 WASHE

'RIDGE OPTION - ELEVATION

ĺ

APPLICANT: WRIGLEY FIELD HOLDINGS LLC. (AND OTHERS) ADDRESS: 1060 W ADDISON STREET DATE SUBMITTED - 01 MAY 2013 FINAL DATE: 18 JULY 2013 ) 8 16

APPLICANT: WRIGLEY FIELD HOLDINGS LLC. (AND OTHERS) ADDRESS: 1060 W. ADDISON STREET DATE SUBMITTED: 01 MAY 2013 FINAL DATE: 18 JULY 2013