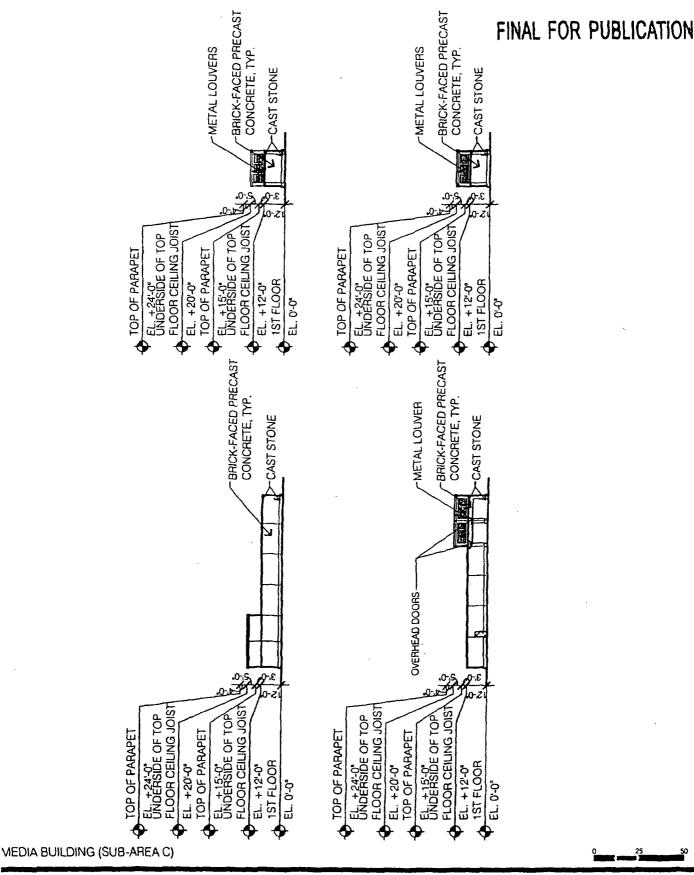

#### STADIUM BUILDING SECTION

;

 $\left( \cdot \right)$ 

APPLICANT: WRIGLEY FIELD HOLDINGS LLC. (AND OTHERS) ADDRESS: 1060 W. ADDISON STREET DATE SUBMITTED : 01 MAY 2013 FINAL DATE: 18 JULY 2013

APPLICANT: WRIGLEY FIELD HOLDINGS LLC. (AND OTHERS) ADDRESS: 1060 W. ADDISON STREET DATE SUBMITTED: 01 MAY 2013 FINAL DATE: 18 JULY 2013