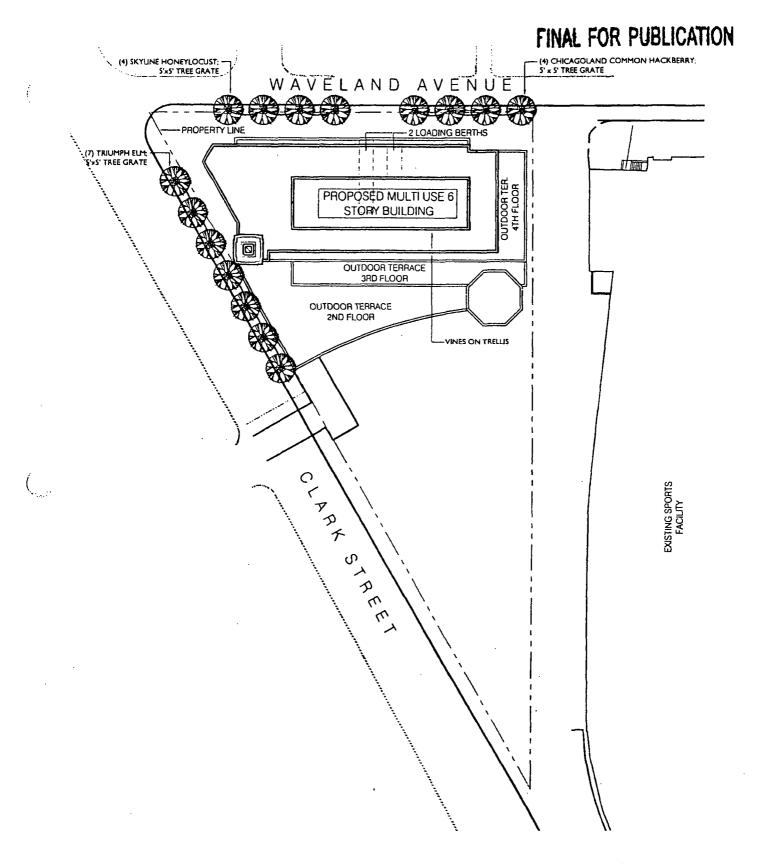

#### **LANDSCAPE PLAN (SUB-AREA B)**

÷.

APPLICANT: WRIGLEY FIELD HOLDINGS LLC. (AND OTHERS) ADDRESS: 1060 W. ADDISON STREET DATE SUBMITTED : 01 MAY 2013 FINAL DATE: 18 JULY 2013

EB °-----100

CONTRONASSOCIATE

SUB-AREA B TREES

ł

÷

|        | BOTANICAL NAME                       | COMMON NAME                     | REMARKS                                   |
|--------|--------------------------------------|---------------------------------|-------------------------------------------|
| SEDUMS | ALLIUM SENESCENS 'SUMMER BEAUTY'     | SUMMER BEAUTY ORNAMENTAL ONION  | ALL TRAYS TO BE PRE-GROWN TO 95% COVERAGE |
|        | SEDUM ALBUM                          | WHITE FLOWERED SEDUM            | AT TIME OF INSTALLATION                   |
|        | SEDUM KAMTSCHATICUM 'TAKAHIRA DAKE'  | TAKAHIRA DAKE KAMTSCHATKA SEDUM |                                           |
|        | SEDUM MIDDENDORFFIANUM VAR. DIFFUSUM | DIFFUSE MIDDENDORFS SEDUM       |                                           |
|        | SEDUM SPURIUM 'ALBUM SUPERBUM'       | WHITE FLOWERED SEDUM            |                                           |
|        | SEDUM SPURIUM 'ROSEUM'               | PINK FLOWERED SEDUM             |                                           |
|        | SEDUM TAKESIMENSE 'GOLD CARPET'      | GOLD CARPET' SEDUM              |                                           |
|        | SEDUM SPECTABILE 'NEON'              | SHOWY STONECROP                 |                                           |