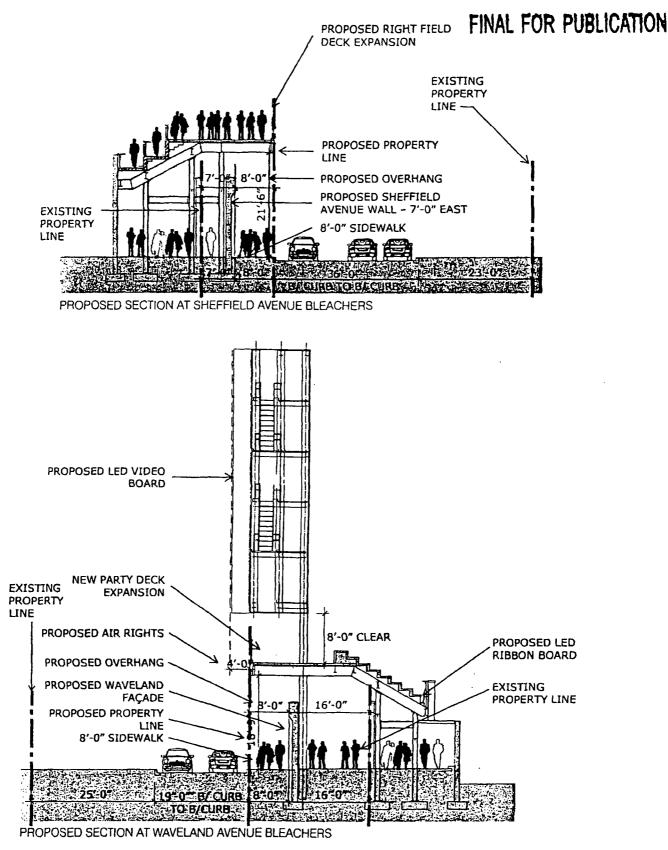

APPLICANT: WRIGLEY FIELD HOLDINGS LLC. (AND OTHERS) ADDRESS: 1060 W. ADDISON STREET DATE SUBMITTED : 01 MAY 2013 FINAL DATE. 18 JULY 2013

1 2010 VOX 4550X IATES INC

RIGHT OF WAY ADJUSTMENT SECTION (SUB-AREA A)