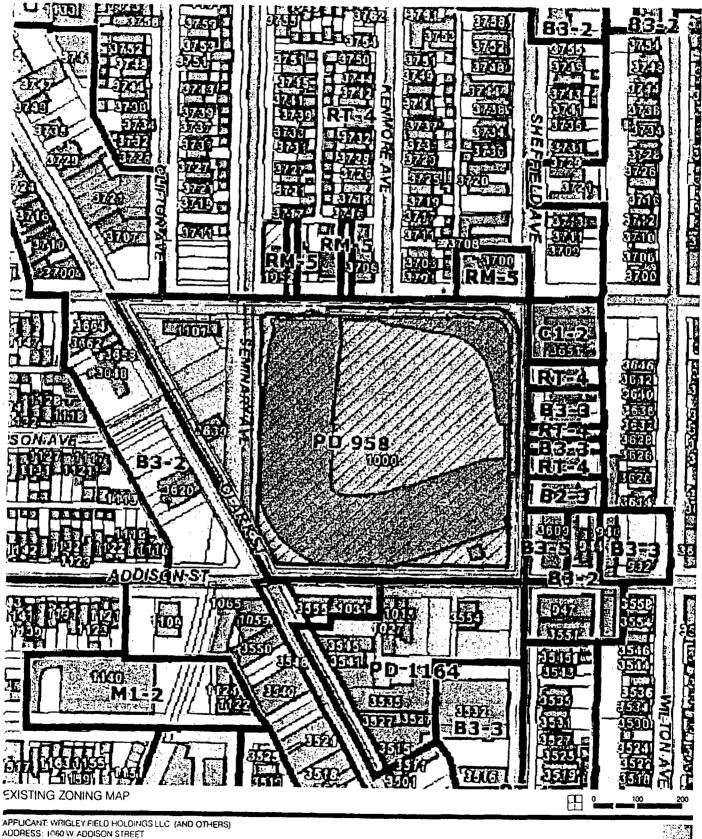

#### BE IT ORDAINED BY THE CITY COUNCIL OF THE CITY OF CHICAGO:

**SECTION 1.** That the Chicago Zoning Ordinance be amended by changing all of the RT-4 Residential Two-Flat, Townhouse and Multi-Unit District, Entertainment and Spectator Sports Planned Development No. 958, and B3-2 Community Shopping District symbols and indications as shown on Map 9-G in the area bounded by:

a line 103.78 feet north of and parallel to West Waveland Avenue; a line 120.00 feet east of and parallel to North Clifton Street; West Waveland Avenue; North Sheffield Avenue; West Addison Street; the public alley next west of and parallel (in part) to North Clark Street; the north right-of-way line of West Patterson Avenue; North Clark Street; West Waveland Avenue; North Clifton Street;

to those of a C2-5 Motor-Vehicle Related Commercial District.

**SECTION 2.** That the Chicago Zoning Ordinance be amended by changing all of the C2-5 Motor-Vehicle Related Commercial District symbols and indications as shown on Map 9-G in the area bounded by:

to those of Entertainment and Spectator Sports Planned Development No. 958, as amended.

SECTION 3. This Ordinance shall be in force and effect from and after its passage and due publication.