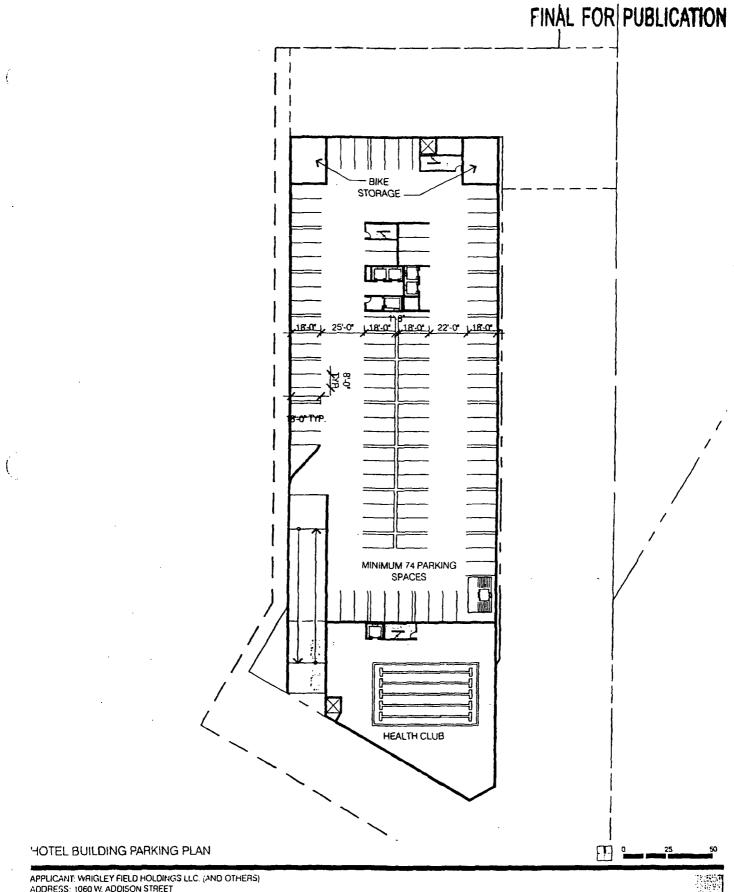

#### Minimum Number of Parking Spaces:

( .....

٩,

| Sub-Area A:                            | Zero; provided, however, new parking spaces shall be<br>provided for any increase in the seating capacity of the<br>Wrigley Field bleachers in excess of 3,525 bleachers seats<br>on the basis of one parking space for every ten new seats<br>or fraction thereof. Such parking spaces shall be deemed<br>to be parking spaces in excess of 1,200 parking spaces<br>owned or controlled by Applicant (or any of them) or any<br>affiliate thereof (the "Existing Spaces"). Such new parking<br>spaces may be owned, leased or operated by Applicant or<br>an affiliate and may be located within the Planned<br>Development, any location within one mile of Sub-Area A<br>or Sub-Area B, or at a remote parking facility operated by<br>Applicant or an affiliate. |
|----------------------------------------|----------------------------------------------------------------------------------------------------------------------------------------------------------------------------------------------------------------------------------------------------------------------------------------------------------------------------------------------------------------------------------------------------------------------------------------------------------------------------------------------------------------------------------------------------------------------------------------------------------------------------------------------------------------------------------------------------------------------------------------------------------------------|
| Sub-Areas B, C and D in the aggregate: | 74 to be located in Sub-Area D.                                                                                                                                                                                                                                                                                                                                                                                                                                                                                                                                                                                                                                                                                                                                      |
| Minimum Number of Bike Spaces:         | 16                                                                                                                                                                                                                                                                                                                                                                                                                                                                                                                                                                                                                                                                                                                                                                   |