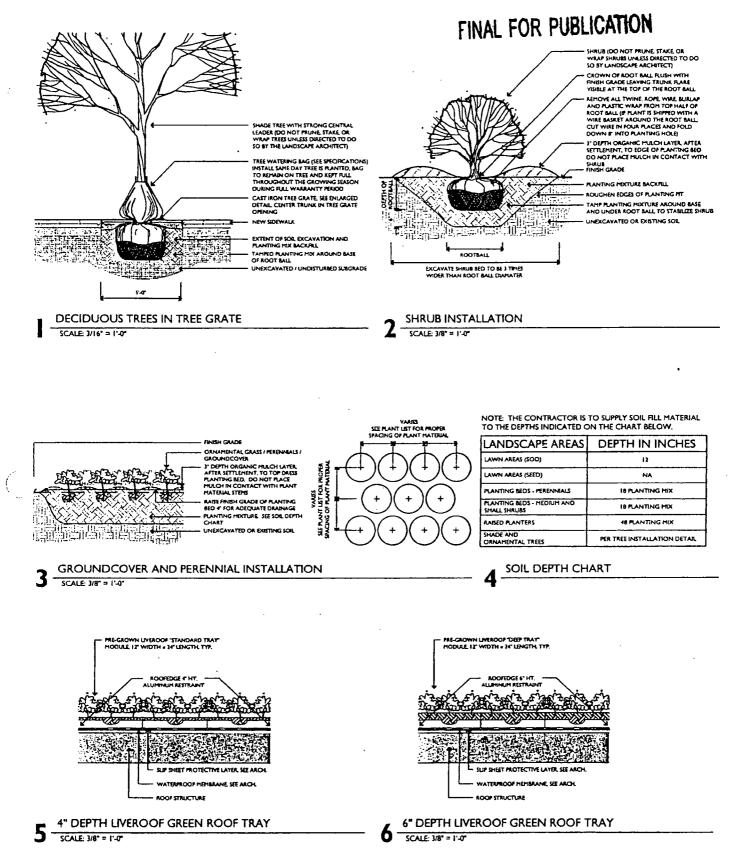

'LANDSCAPE ENLARGED PLANT DETAILS

APPLICANT: WRIGLEY FIELD HOLDINGS LLC. (AND OTHERS) ADDRESS: 1060 W. ADDISON STREET DATE SUBNITTED . 01 MAY 2013 FINAL DATE: 18 JULY 2013