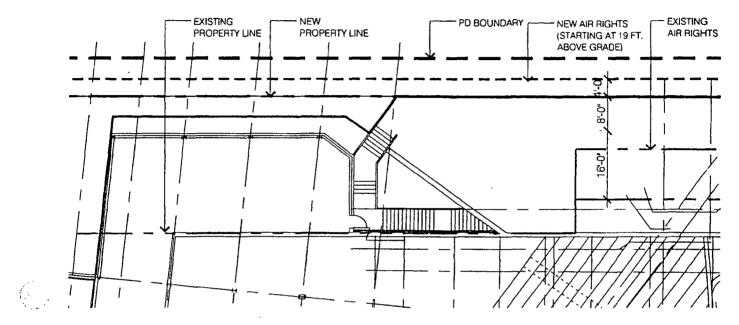

APPLICANT: WRIGLEY FIELD HOLDINGS LLC. (AND OTHERS) ADDRESS: 1060 W. ADDISON STREET DATE SUBMITTED : 01 MAY 2013 FINAL DATE. 18 JULY 2013

1 2010 VOX 4550X IATES INC

RIGHT OF WAY ADJUSTMENT SECTION (SUB-AREA A)