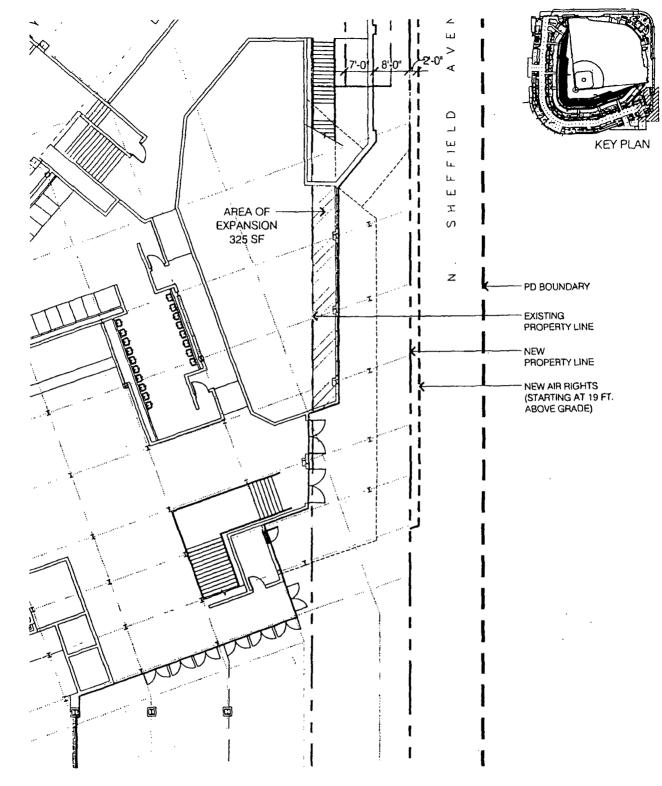

**FIGHT OF WAY ADJUSTMENT MAP (SUB-AREA A)** 

APPLICANT: WRIGLEY FIELD HOLDINGS LLC. (AND OTHERS) ADDRESS: 1060 W. ADDISON STREET DATE SUBMITTED : 01 MAY 2013 FINAL DATE: 18 JULY 2013

.

+ 2113 HOA ASSOCIATES PRO