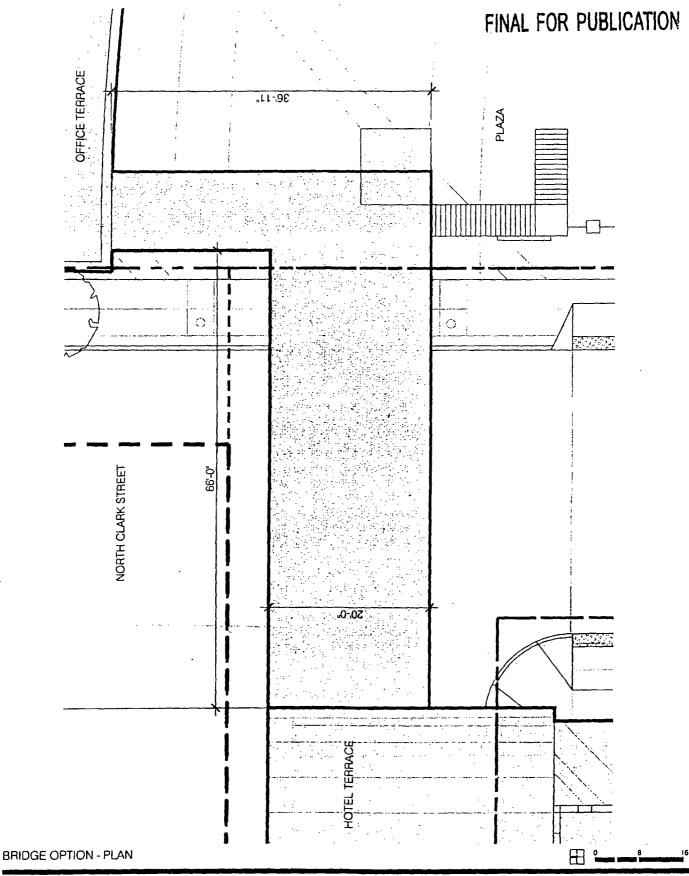

;

ί

1012 .OX 4500 WASHE

'RIDGE OPTION - ELEVATION

ĺ

APPLICANT: WRIGLEY FIELD HOLDINGS LLC. (AND OTHERS) ADDRESS: 1060 W ADDISON STREET DATE SUBMITTED - 01 MAY 2013 FINAL DATE: 18 JULY 2013 ) 8 16

APPLICANT: WRIGLEY FIELD HOLDINGS LLC. (AND OTHERS) ADDRESS: 1060 W. ADDISON STREET DATE SUBMITTED: 01 MAY 2013 FINAL DATE: 18 JULY 2013