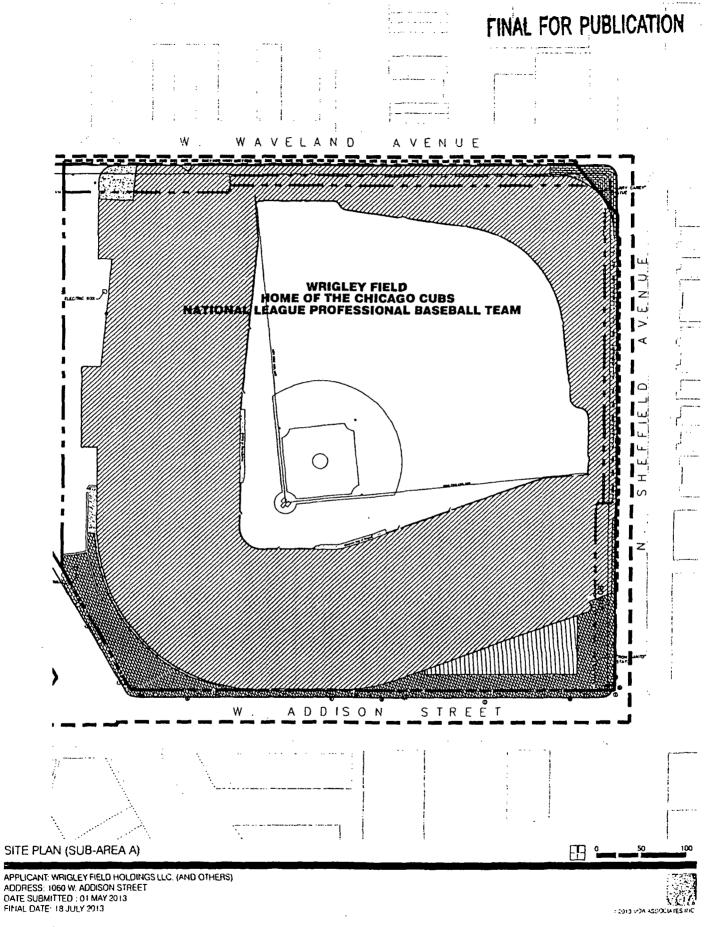

#### PLAN OF DEVELOPMENT STATEMENTS

- 1. The area delineated herein as Entertainment and Spectator Sports Planned Development Number 958, as Amended (the "Planned Development") consists of a net site area of approximately five hundred nine thousand nine (509,009) square feet (11.69 acres) of property, including approximately 34,618 square feet to be vacated, all as depicted on the attached Planned Development Boundary and Property Line Map and Right of Way Adjustment Map (the "Property"). The term "Property" shall also be deemed to include certain air rights to be vacated, as shown on the Right of Way Adjustment Maps included as part of the Plans (defined below); provided, however, the square footage of such vacated air rights shall not be included in the calculation of net site area. The "Applicants" for purposes of this Planned Development are Wrigley Field Holdings, LLC, and Wrigley Field Parking Operations, LLC, as the owners of Sub-Area A, Triangle Property Holdings, LLC, and Wrigley Field Parking Operations, LLC, as the owners of Sub-Area B, Wrigley Field Parking Operations, LLC, as the owner of Sub-Area C, and North Clark Street LLC as the owner of Sub-Area D. As used in this Planned Development, the term "Applicant" or "Applicants" means the Applicants collectively, or individually with respect to individual sub-areas or the improvements thereto and uses thereof, as the context requires.
- 2. Applicant shall obtain all applicable official reviews, approvals, permits and/or agreements which are required to implement this plan of development. Any dedication or vacation of streets, alleys or easements or any adjustment of or privileges to use rights-of-way shall require a separate approval by the City Council, provided however the right-of-way adjustments shown on the Right-of-Way Adjustment Plan shall be approved by the Department of Housing and Economic Development (the "Department"), the Department of Transportation and any other City agency with review authority, subject to these statements and the requisite approval of the City Council. Subject to site plan approval by the Department, Applicant shall have the right to construct a pedestrian bridge over Clark Street and a deck over North Patterson Avenue in substantial conformance with the Plans. This Planned Development is intended to encourage economic development at the site and in its immediate vicinity.
- 3. The requirements, obligations and conditions of this Planned Development shall be binding upon Applicant, its successors and assigns and, if different than Applicant, the legal title holders and any ground lessors. All rights granted hereunder to Applicant shall inure to the benefit of Applicant's successors and assigns and, if different than Applicant, the legal title holder and any ground lessors. Furthermore, pursuant to the requirements of Section 17-8-0400 of the Chicago Zoning Ordinance, the Property, at the time of any subsequent application for amendments, modifications or changes (administrative, legislative or otherwise) to this Planned Development are made, shall be under single ownership or designated control. Single designated control is defined in Section 17-8-0400 of the Zoning Ordinance.

Page 1 of 8

- 4. This Plan of Development consists of these nineteen (19) statements and the following exhibits (collectively, the "Plans"):
  - (a) Bulk Regulations and Data Table;
  - (b) Existing Land Use Map prepared by VOA Associates Inc. and dated July 18, 2013;
  - (c) Existing Zoning Map;
  - (d) Planned Development Boundary and Sub-Area Boundary Map, consisting of two (2) pages, prepared by VOA Associates Inc. and dated July 18, 2013;
  - (e) Right of Way Adjustment Maps, prepared by VOA Associates Inc., consisting of eight (8) pages, prepared by VOA Associates Inc. and dated July 18, 2013;
  - (f) Site plans, landscape plans, landscape details, building elevations, expansion plans, other drawings and plans and Preliminary Design Brief, consisting of forty-eight (48) pages, prepared by VOA Associates Inc. and dated July 18, 2013; and
  - (g) Planned Development Signage Matrix, consisting of six (6) pages, prepared by VOA Associates Inc. and dated July 18, 2013 (the "PD Signage Matrix").