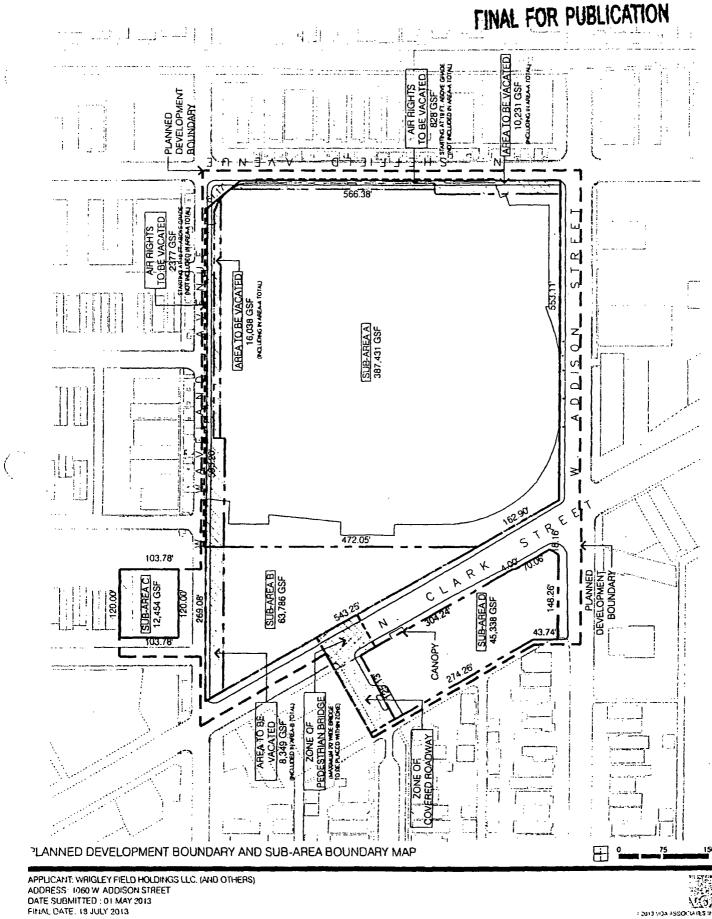

#### PLAN OF DEVELOPMENT STATEMENTS

- 1. The area delineated herein as Entertainment and Spectator Sports Planned Development Number 958, as Amended (the "Planned Development") consists of a net site area of approximately five hundred nine thousand nine (509,009) square feet (11.69 acres) of property, including approximately 34,618 square feet to be vacated, all as depicted on the attached Planned Development Boundary and Property Line Map and Right of Way Adjustment Map (the "Property"). The term "Property" shall also be deemed to include certain air rights to be vacated, as shown on the Right of Way Adjustment Maps included as part of the Plans (defined below); provided, however, the square footage of such vacated air rights shall not be included in the calculation of net site area. The "Applicants" for purposes of this Planned Development are Wrigley Field Holdings, LLC, and Wrigley Field Parking Operations, LLC, as the owners of Sub-Area A, Triangle Property Holdings, LLC, and Wrigley Field Parking Operations, LLC, as the owners of Sub-Area B, Wrigley Field Parking Operations, LLC, as the owner of Sub-Area C, and North Clark Street LLC as the owner of Sub-Area D. As used in this Planned Development, the term "Applicant" or "Applicants" means the Applicants collectively, or individually with respect to individual sub-areas or the improvements thereto and uses thereof, as the context requires.
- 2. Applicant shall obtain all applicable official reviews, approvals, permits and/or agreements which are required to implement this plan of development. Any dedication or vacation of streets, alleys or easements or any adjustment of or privileges to use rights-of-way shall require a separate approval by the City Council, provided however the right-of-way adjustments shown on the Right-of-Way Adjustment Plan shall be approved by the Department of Housing and Economic Development (the "Department"), the Department of Transportation and any other City agency with review authority, subject to these statements and the requisite approval of the City Council. Subject to site plan approval by the Department, Applicant shall have the right to construct a pedestrian bridge over Clark Street and a deck over North Patterson Avenue in substantial conformance with the Plans. This Planned Development is intended to encourage economic development at the site and in its immediate vicinity.
- 3. The requirements, obligations and conditions of this Planned Development shall be binding upon Applicant, its successors and assigns and, if different than Applicant, the legal title holders and any ground lessors. All rights granted hereunder to Applicant shall inure to the benefit of Applicant's successors and assigns and, if different than Applicant, the legal title holder and any ground lessors. Furthermore, pursuant to the requirements of Section 17-8-0400 of the Chicago Zoning Ordinance, the Property, at the time of any subsequent application for amendments, modifications or changes (administrative, legislative or otherwise) to this Planned Development are made, shall be under single ownership or designated control. Single designated control is defined in Section 17-8-0400 of the Zoning Ordinance.

#### BULK REGULATIONS AND DATA TABLE

|       |                        | •                                          |         |
|-------|------------------------|--------------------------------------------|---------|
| Gros  | s Site Area (sf):      | 617,099                                    |         |
| Publ  | ic Rights of Way (sf): | 108,090                                    |         |
| Net S | Site Area (sf):        |                                            |         |
|       | Total <sup>1</sup> :   | 509,009                                    |         |
|       | Sub-Area A:            | Existing:                                  | 361,162 |
|       |                        | Rights-of-Way to be Vacated <sup>2</sup> : | 26,269  |
|       |                        | Sub-Area A Total:                          | 387,431 |
|       | Sub-Area B:            | Existing:                                  | 55,437  |
|       |                        | Rights-of-Way to be Vacated <sup>2</sup> : | 8,349   |
|       |                        | Sub-Area B Total:                          | 63,786  |
|       | Sub-Area C:            | 12,454                                     |         |
|       | Sub-Area D:            | 45,338                                     |         |
| Max   | mum Floor Area Ratio:  |                                            |         |
|       | Overall                | 2.45                                       |         |
|       | Sub-Area A:            | 2.20                                       |         |
|       | Sub-Area B:            | 2.30                                       |         |
|       | Sub-Area C:            | 0.25                                       |         |
|       | Sub-Area D:            | 4.25                                       |         |
|       |                        |                                            |         |

<sup>1</sup> Includes the areas to be vacated as set forth herein and excludes air rights to be vacated.
 <sup>2</sup> Excludes air rights to be vacated.

(

ł

Page 1 of 3

Minimum Building Setbacks:

| Sub-Area A:                                   | North:          | 0'-0''                        |
|-----------------------------------------------|-----------------|-------------------------------|
|                                               | West:           | 0'-0"                         |
|                                               | East:           | 0'-0"                         |
|                                               | South:          | 0'-0"                         |
|                                               |                 |                               |
| Sub-Area B:                                   | North:          | 8'-0"                         |
|                                               | West:           | 0'-0"                         |
|                                               | East:           | 4'-4"                         |
|                                               | South:          | See Site Plan for Details     |
| Sub-Area C:                                   | North:          | 2'-6"                         |
|                                               | West:           | 10'-0"                        |
|                                               | East:<br>South: | 10'-0<br>80'-0''              |
| Sub-Area D:                                   | North:          | 0'-0"                         |
| Sub Tubu D.                                   | West:           | 0'-0"                         |
|                                               | East:           | 0'-0"                         |
| Minimum Number of Loading Berths:             | South:          | 0'-0"                         |
| -                                             |                 |                               |
| Sub-Area A:                                   | Zero            |                               |
| Sub-Area B:                                   | 2 (1 at 17      | '8"x 26'0"; 1 at 17'8"x50'3") |
| Sub-Area C:                                   | Zero            |                               |
| Sub-Area D:                                   | 3 (2 10'x2      | 25'; 1 10'x50')               |
| Maximum Number of Hotel Keys<br>in Subarea D: | 182             |                               |
| Maximum Building Height                       |                 |                               |