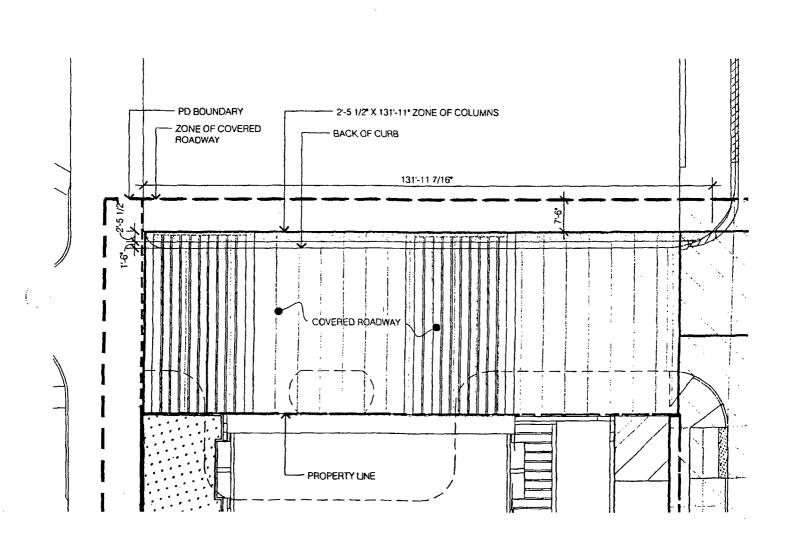

í

ZONE OF PEDESTRIAN BRIDGE (MAXIMUM 20 WIDE BRIDGE TO BE, PLACED WITHIN ZONE)

ZONE OF COVERED ROADWA

ſ

دې ب

 $\mathcal{O}$ 

< V

148.26

PLANNED

BOUNDARY

-DEVELOPMENT

р F

ა

1 R

8 3

ĉ

162.90

W

.16'

1

SUB-AREA D

45,338 GSF

ώ

CANOPY

74.26

Ņ

i

(

•••••

AUDRESS: 1060 W. ADDISON STREET DATE SUBMITTED . 01 MAY 2013 FINAL DATE: 18 JULY 2013

÷

2013 YOA 4550CHIES INC