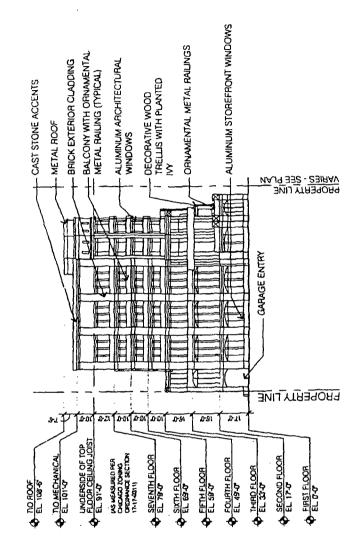

HOTEL BUILDING NORTH ELEVATION (SUB-AREA D) (2 OF 4)

APPLICANT: WRIGLEY FIELD HOLDINGS LLC. (AND OTHERS) ADDRESS: 1060 W ADDISON STREET DATE SUBMITTED : 01 MAY 2013 FINAL DATE. 18 JULY 2013

ł

NOTE: SIGNAGE OMITTED HERE SEE PD SIGNAGE MATRIX.