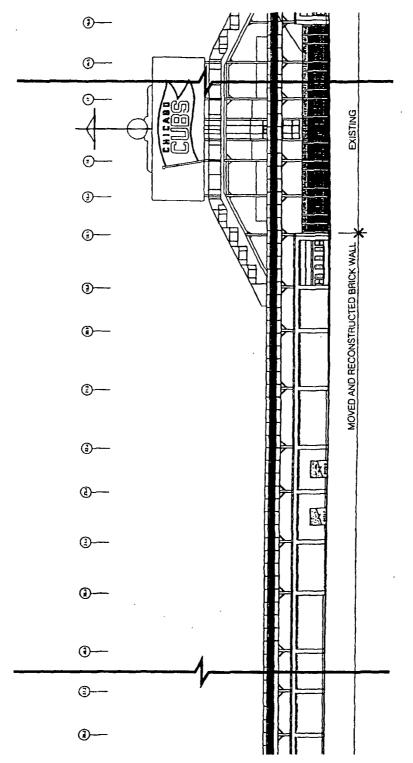

RESTORATION AND EXPANSION ELEVATIONS (SUB-AREA A) (4 OF 8)

APPLICANT: WRIGLEY FIELD HOLDINGS LLC. (AND OTHERS) ADDRESS: 1060 W ADDISON STREET DATE SUBMITTED - 01 MAY 2013 FINAL DATE: 18 JULY 2013

.

( ]

T CHID WOA ASSOCIATES PRO

NOTE: SIGNAGE OMITTED HERE SEE PD SIGNAGE MATRIX.

RESTORATION AND EXPANSION ELEVATIONS (SUB-AREA A) (2 OF 8)

0 20 40

APPLICANT WRIGLEY FIELD HOLDINGS LLC. (AND OTHERS) ADDRESS: 1960 W ADDISON STREET DATE SUBMITTED 01 MAY 2013 FINAL DATE 18 JULY 2013

#### RESTORATION AND EXPANSION ELEVATIONS (SUB-AREA A) (3 OF 8)

APPLICANT. WRIGLEY FIELD HOLDINGS LLC. (AND OTHERS) ADDRESS: 10:60 W ADDISON STREET DATE SUBMITTED 101 MAY 2013 FINAL DATE 18 JULY 2013

÷

- DIT VOLASSOCIALES INC

#### RESTORATION AND EXPANSION ELEVATIONS (SUB-AREA A) (1 OF 8)

APPLICANT: WRIGLEY FIELD HOLDINGS LLC. (AND OTHERS) ADDRESS: 1060 W. ADDISON STREET DATE SUBMITTED 101 MAY 2013 FINAL DATE: 18 JULY 2013

٠. 