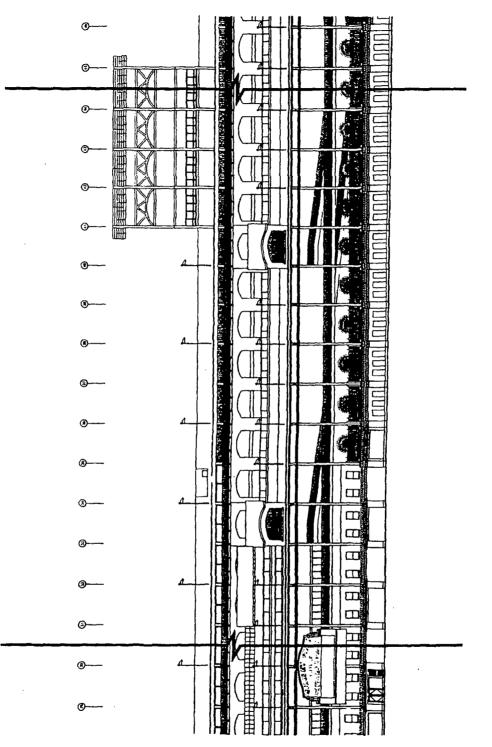

RESTORATION AND EXPANSION ELEVATIONS (SUB-AREA A) (4 OF 8)

APPLICANT: WRIGLEY FIELD HOLDINGS LLC. (AND OTHERS) ADDRESS: 1060 W ADDISON STREET DATE SUBMITTED - 01 MAY 2013 FINAL DATE: 18 JULY 2013

.

( ]

T CHID WOA ASSOCIATES PRO

NOTE: SIGNAGE OMITTED HERE SEE PD SIGNAGE MATRIX.

RESTORATION AND EXPANSION ELEVATIONS (SUB-AREA A) (2 OF 8)

0 20 40

APPLICANT WRIGLEY FIELD HOLDINGS LLC. (AND OTHERS) ADDRESS: 1960 W ADDISON STREET DATE SUBMITTED 01 MAY 2013 FINAL DATE 18 JULY 2013

#### RESTORATION AND EXPANSION ELEVATIONS (SUB-AREA A) (3 OF 8)

APPLICANT. WRIGLEY FIELD HOLDINGS LLC. (AND OTHERS) ADDRESS: 10:60 W ADDISON STREET DATE SUBMITTED 101 MAY 2013 FINAL DATE 18 JULY 2013

÷

- DIT VOLASSOCIALES INC

#### RESTORATION AND EXPANSION ELEVATIONS (SUB-AREA A) (1 OF 8)

APPLICANT: WRIGLEY FIELD HOLDINGS LLC. (AND OTHERS) ADDRESS: 1060 W. ADDISON STREET DATE SUBMITTED 101 MAY 2013 FINAL DATE: 18 JULY 2013

٠. 