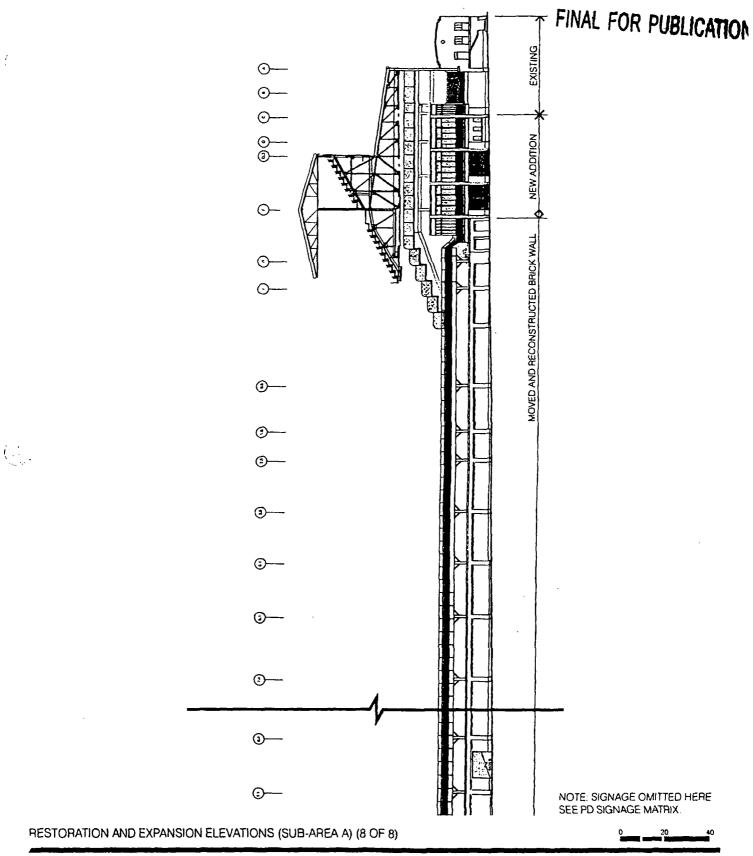

(

inconsistent or in conflict with or more restrictive than the PD Signage Matrix, including, without limitation, Chapter 17-12 of the Zoning Ordinance.

- 7. Off-street parking and off-street loading shall be provided in compliance with the Bulk Regulations and Data Table and any exhibits attached hereto.
- 8. Any service drive or other ingress or egress shall be adequately designed and paved, in accordance with the regulations of the Department of Transportation in effect at the time of final design and in compliance with the Municipal Code of the City of Chicago, to provide ingress and egress for motor vehicles, including emergency vehicles. Any changes to ingress and egress shall be subject to the review and approval of the Department of Transportation and the Department.
- 9. As part of this Planned Development, infrastructure improvements will be undertaken as follows:
  - a traffic signal at the intersection of Clark Street and Waveland Avenue.
  - a traffic signal at the intersection of Clark Street and Roscoe Street
  - a traffic signal at the intersection of Clark Street and School Street
  - a wireless traffic signal interconnect on Clark Street from Belmont Avenue to Irving Park Road.