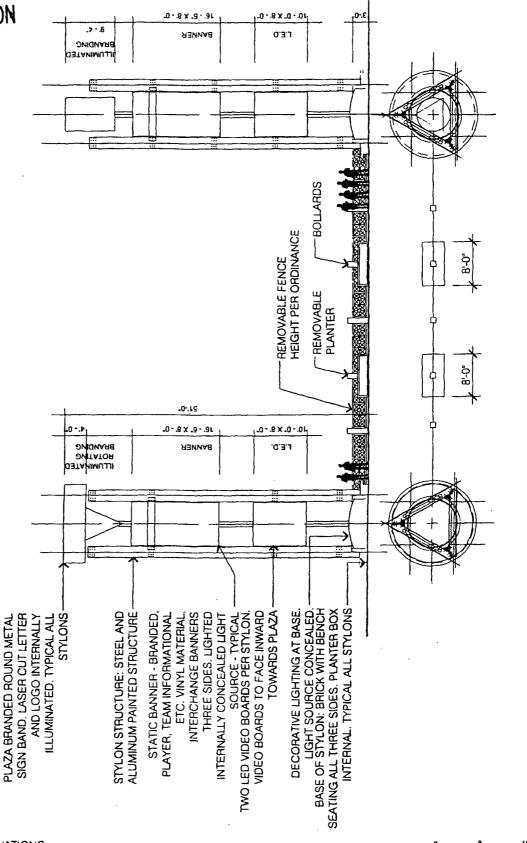

## PLAZA STYLON PLAN AND ELEVATIONS

APPLICANT: WRIGLEY FIELD HOLDINGS LLC. (AND OTHERS) ADDRESS: 1060 W. ADDISON STREET DATE SUBMITTED : 01 MAY 2013 FINAL DATE: 18 JULY 2013 0 6 16

C 2013 ADA ASSOCIATES INC