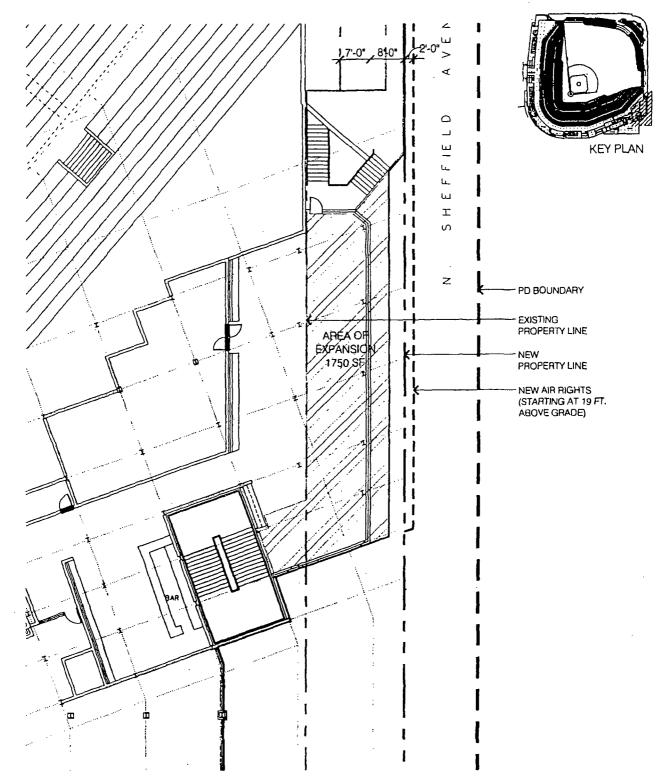

**FIGHT OF WAY ADJUSTMENT MAP (SUB-AREA A)** 

APPLICANT: WRIGLEY FIELD HOLDINGS LLC. (AND OTHERS) ADDRESS: 1060 W. ADDISON STREET DATE SUBMITTED : 01 MAY 2013 FINAL DATE: 18 JULY 2013

.

+ 2113 HOA ASSOCIATES PRO