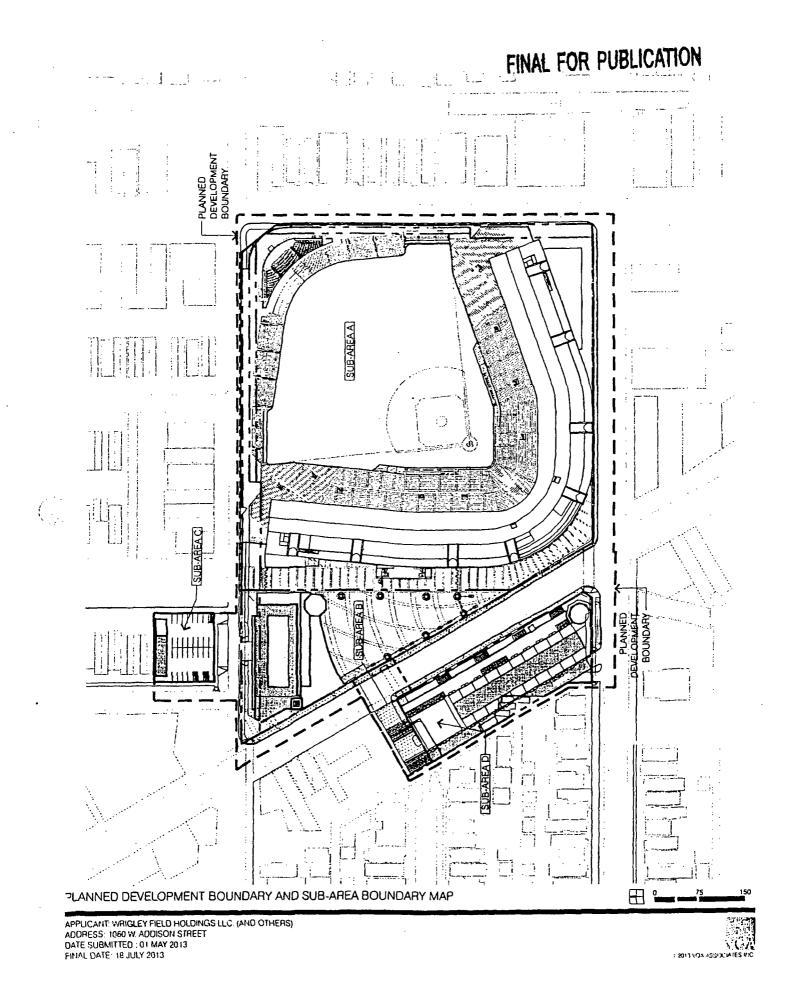

#### PLAN OF DEVELOPMENT STATEMENTS

- 1. The area delineated herein as Entertainment and Spectator Sports Planned Development Number 958, as Amended (the "Planned Development") consists of a net site area of approximately five hundred nine thousand nine (509,009) square feet (11.69 acres) of property, including approximately 34,618 square feet to be vacated, all as depicted on the attached Planned Development Boundary and Property Line Map and Right of Way Adjustment Map (the "Property"). The term "Property" shall also be deemed to include certain air rights to be vacated, as shown on the Right of Way Adjustment Maps included as part of the Plans (defined below); provided, however, the square footage of such vacated air rights shall not be included in the calculation of net site area. The "Applicants" for purposes of this Planned Development are Wrigley Field Holdings, LLC, and Wrigley Field Parking Operations, LLC, as the owners of Sub-Area A, Triangle Property Holdings, LLC, and Wrigley Field Parking Operations, LLC, as the owners of Sub-Area B, Wrigley Field Parking Operations, LLC, as the owner of Sub-Area C, and North Clark Street LLC as the owner of Sub-Area D. As used in this Planned Development, the term "Applicant" or "Applicants" means the Applicants collectively, or individually with respect to individual sub-areas or the improvements thereto and uses thereof, as the context requires.
- 2. Applicant shall obtain all applicable official reviews, approvals, permits and/or agreements which are required to implement this plan of development. Any dedication or vacation of streets, alleys or easements or any adjustment of or privileges to use rights-of-way shall require a separate approval by the City Council, provided however the right-of-way adjustments shown on the Right-of-Way Adjustment Plan shall be approved by the Department of Housing and Economic Development (the "Department"), the Department of Transportation and any other City agency with review authority, subject to these statements and the requisite approval of the City Council. Subject to site plan approval by the Department, Applicant shall have the right to construct a pedestrian bridge over Clark Street and a deck over North Patterson Avenue in substantial conformance with the Plans. This Planned Development is intended to encourage economic development at the site and in its immediate vicinity.
- 3. The requirements, obligations and conditions of this Planned Development shall be binding upon Applicant, its successors and assigns and, if different than Applicant, the legal title holders and any ground lessors. All rights granted hereunder to Applicant shall inure to the benefit of Applicant's successors and assigns and, if different than Applicant, the legal title holder and any ground lessors. Furthermore, pursuant to the requirements of Section 17-8-0400 of the Chicago Zoning Ordinance, the Property, at the time of any subsequent application for amendments, modifications or changes (administrative, legislative or otherwise) to this Planned Development are made, shall be under single ownership or designated control. Single designated control is defined in Section 17-8-0400 of the Zoning Ordinance.

Page 1 of 8

- 4. This Plan of Development consists of these nineteen (19) statements and the following exhibits (collectively, the "Plans"):
  - (a) Bulk Regulations and Data Table;
  - (b) Existing Land Use Map prepared by VOA Associates Inc. and dated July 18, 2013;
  - (c) Existing Zoning Map;
  - (d) Planned Development Boundary and Sub-Area Boundary Map, consisting of two (2) pages, prepared by VOA Associates Inc. and dated July 18, 2013;
  - (e) Right of Way Adjustment Maps, prepared by VOA Associates Inc., consisting of eight (8) pages, prepared by VOA Associates Inc. and dated July 18, 2013;
  - (f) Site plans, landscape plans, landscape details, building elevations, expansion plans, other drawings and plans and Preliminary Design Brief, consisting of forty-eight (48) pages, prepared by VOA Associates Inc. and dated July 18, 2013; and
  - (g) Planned Development Signage Matrix, consisting of six (6) pages, prepared by VOA Associates Inc. and dated July 18, 2013 (the "PD Signage Matrix").