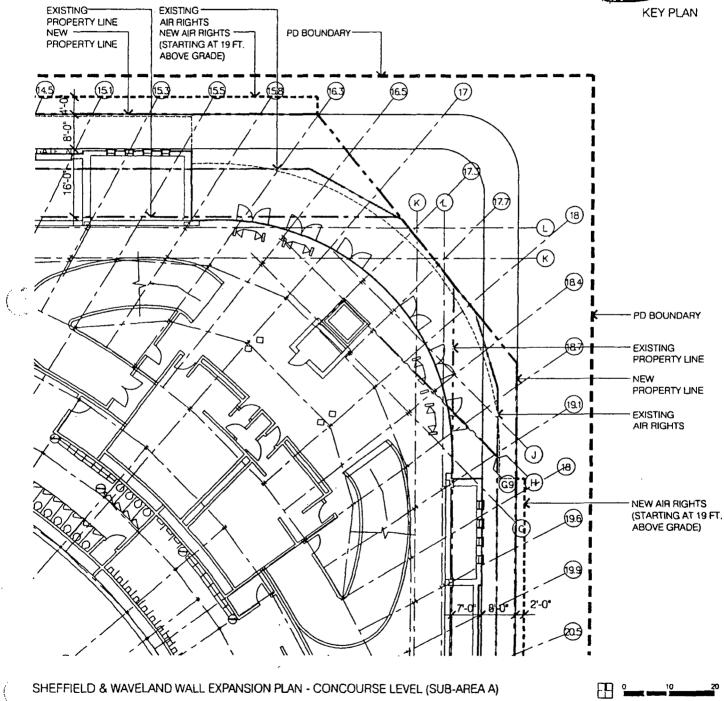

#### EXPANSION PLAN - CONCOURSE LEVEL (SUB-AREA A)

APPLICANT: WRIGLEY FIELD HOLDINGS LLC. (AND OTHERS) ADDRESS: 1060 W ADDISON STREET DATE SUBMITTED: 01 MAY 2013 FINAL DATE: 18 JULY 2013

(

2012 ADA 4500 (ALS 00) DIG 2014 ASSOL (ALS 00)

EXPANSION PLAN - MEZZANINE LEVEL (SUB-AREA A)

APPLICANT: WRIGLEY FIELD HOLDINGS LLC. (AND OTHERS) ADDRESS: 1060 W. ADDISON STREET DATE SUBMITTED : 01 MAY 2013 FINAL DATE: 18 JULY 2013

(

(CIN 7 - 11 Ř 69-7 F 11 H 144'-3|5/16" 35'-# 1/ 18'8' 9-7 6 (48 (49) (50) (51) (53 (58) (59) (52) (55) 47 (54 (57 (56 PD BOUNDARY EXISTING PROPERTY LINE -NEW PROPERTY LINE