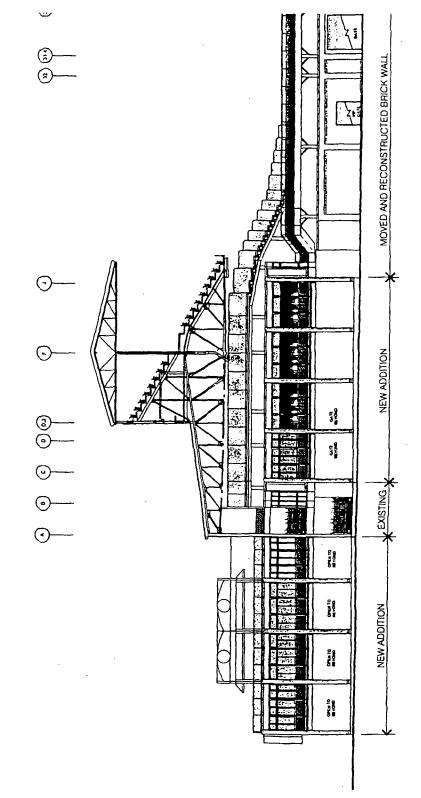

RESTORATION AND EXPANSION ELEVATIONS (SUB-AREA A) (4 OF 8)

APPLICANT: WRIGLEY FIELD HOLDINGS LLC. (AND OTHERS) ADDRESS: 1060 W ADDISON STREET DATE SUBMITTED - 01 MAY 2013 FINAL DATE: 18 JULY 2013

.

( ]

T CHID WOA ASSOCIATES PRO

NOTE: SIGNAGE OMITTED HERE SEE PD SIGNAGE MATRIX.

RESTORATION AND EXPANSION ELEVATIONS (SUB-AREA A) (2 OF 8)

0 20 40

APPLICANT WRIGLEY FIELD HOLDINGS LLC. (AND OTHERS) ADDRESS: 1960 W ADDISON STREET DATE SUBMITTED 01 MAY 2013 FINAL DATE 18 JULY 2013

#### RESTORATION AND EXPANSION ELEVATIONS (SUB-AREA A) (3 OF 8)

APPLICANT. WRIGLEY FIELD HOLDINGS LLC. (AND OTHERS) ADDRESS: 10:60 W ADDISON STREET DATE SUBMITTED 101 MAY 2013 FINAL DATE 18 JULY 2013

÷

- DIT VOLASSOCIALES INC

#### RESTORATION AND EXPANSION ELEVATIONS (SUB-AREA A) (1 OF 8)

APPLICANT: WRIGLEY FIELD HOLDINGS LLC. (AND OTHERS) ADDRESS: 1060 W. ADDISON STREET DATE SUBMITTED 101 MAY 2013 FINAL DATE: 18 JULY 2013

٠. 