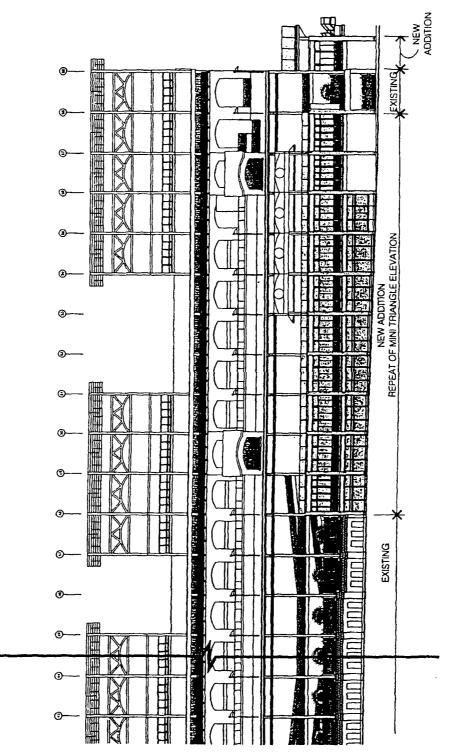

RESTORATION AND EXPANSION ELEVATIONS (SUB-AREA A) (4 OF 8)

APPLICANT: WRIGLEY FIELD HOLDINGS LLC. (AND OTHERS) ADDRESS: 1060 W ADDISON STREET DATE SUBMITTED - 01 MAY 2013 FINAL DATE: 18 JULY 2013

.

( ]

T CHID WOA ASSOCIATES PRO

NOTE: SIGNAGE OMITTED HERE SEE PD SIGNAGE MATRIX.

RESTORATION AND EXPANSION ELEVATIONS (SUB-AREA A) (2 OF 8)

0 20 40

APPLICANT WRIGLEY FIELD HOLDINGS LLC. (AND OTHERS) ADDRESS: 1960 W ADDISON STREET DATE SUBMITTED 01 MAY 2013 FINAL DATE 18 JULY 2013

#### RESTORATION AND EXPANSION ELEVATIONS (SUB-AREA A) (3 OF 8)

APPLICANT. WRIGLEY FIELD HOLDINGS LLC. (AND OTHERS) ADDRESS: 10:60 W ADDISON STREET DATE SUBMITTED 101 MAY 2013 FINAL DATE 18 JULY 2013

÷

- DIT VOLASSOCIALES INC

NOTE: SIGNAGE OMITTED HERE SEE PD SIGNAGE MATRIX.

MINI-TRIANGLE EXPANSION ELEVATIONS (SUB-AREA A) (1 OF 2)

APPLICANT: WRIGLEY FIELD HOLDINGS LLC. (AND OTHERS) ADDRESS: 1060 W ADDISON STREET DATE SUBMITTED : 01 MAY 2013 FINAL DATE: 18 JULY 2013 PD SIGNAGE MATRIX.

NOTE: SIGNAGE OMITTED HERE SEE PD SIGNAGE MATRIX.

0 15 30

MINI-TRIANGLE EXPANSION ELEVATIONS (SUB-AREA A) (2 OF 2)

APPLICANT: WRIGLEY FIELD HOLDINGS LLC. (AND OTHERS) ADDRESS: 1060 W. ADDISON STREET DATE SUBMITTED 01 MAY 2013 FINAL DATE: 18 JULY 2013

#### RESTORATION AND EXPANSION ELEVATIONS (SUB-AREA A) (1 OF 8)

APPLICANT: WRIGLEY FIELD HOLDINGS LLC. (AND OTHERS) ADDRESS: 1060 W. ADDISON STREET DATE SUBMITTED 101 MAY 2013 FINAL DATE: 18 JULY 2013

٠. 