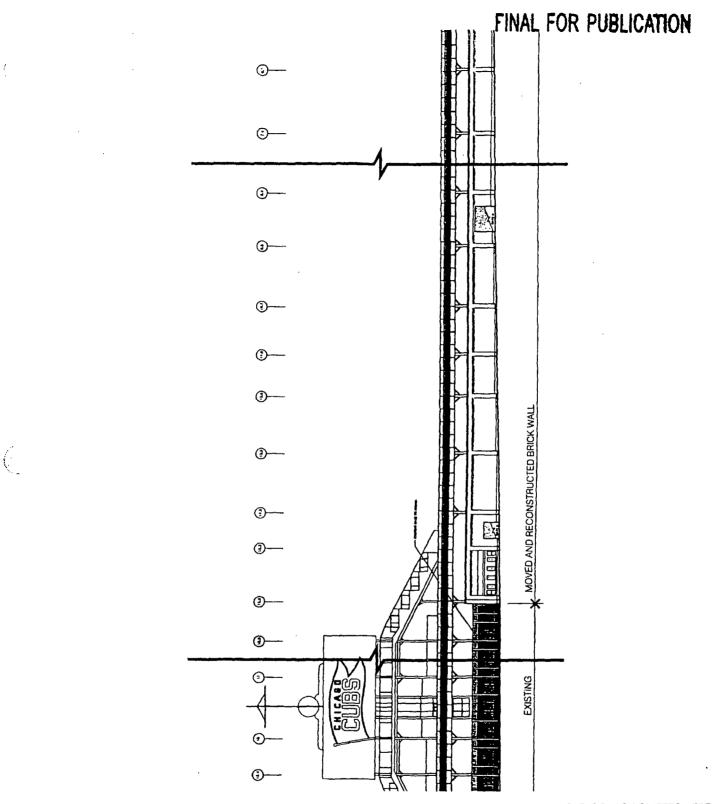

#### RESTORATION AND EXPANSION ELEVATIONS (SUB-AREA A) (7 OF 8)

0 20 -

APPLICANT: WRIGLEY FIELD HOLDINGS LLC. (AND OTHERS) ADDRESS: 1060 W. ADDISON STREET DATE SUBMITTED : 01 MAY 2013 FINAL DATE: 18 JULY 2013