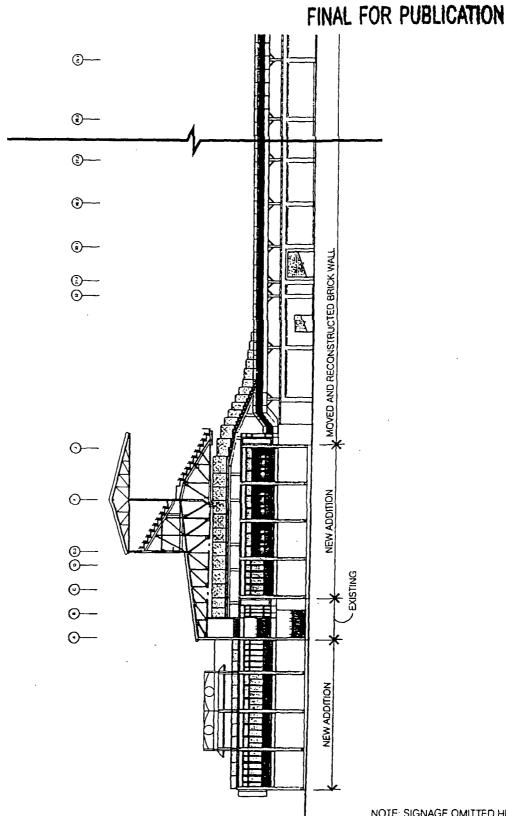

RESTORATION AND EXPANSION ELEVATIONS (SUB-AREA A) (4 OF 8)

APPLICANT: WRIGLEY FIELD HOLDINGS LLC. (AND OTHERS) ADDRESS: 1060 W ADDISON STREET DATE SUBMITTED - 01 MAY 2013 FINAL DATE: 18 JULY 2013

.

( ]

T CHID WOA ASSOCIATES PRO

NOTE: SIGNAGE OMITTED HERE SEE PD SIGNAGE MATRIX.

RESTORATION AND EXPANSION ELEVATIONS (SUB-AREA A) (2 OF 8)

0 20 40

APPLICANT WRIGLEY FIELD HOLDINGS LLC. (AND OTHERS) ADDRESS: 1960 W ADDISON STREET DATE SUBMITTED 01 MAY 2013 FINAL DATE 18 JULY 2013

#### RESTORATION AND EXPANSION ELEVATIONS (SUB-AREA A) (3 OF 8)

APPLICANT. WRIGLEY FIELD HOLDINGS LLC. (AND OTHERS) ADDRESS: 10:60 W ADDISON STREET DATE SUBMITTED 101 MAY 2013 FINAL DATE 18 JULY 2013

÷

- DIT VOLASSOCIALES INC

#### RESTORATION AND EXPANSION ELEVATIONS (SUB-AREA A) (1 OF 8)

APPLICANT: WRIGLEY FIELD HOLDINGS LLC. (AND OTHERS) ADDRESS: 1060 W. ADDISON STREET DATE SUBMITTED 101 MAY 2013 FINAL DATE: 18 JULY 2013

٠. 