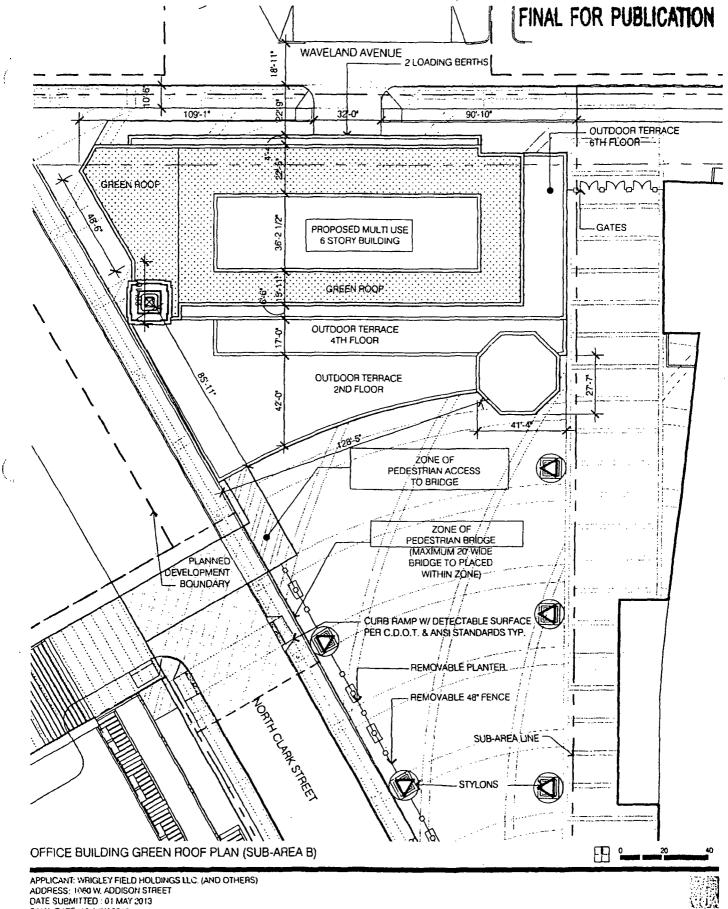

APPLICANT: WRIGLEY FIELD HOLDINGS LLC. (AND OTHERS) ADDRESS: 1060 W. ADDISON STREET DATE SUBMITTED . 01 MAY 2013 FINAL DATE. 18 JULY 2013

(.

RIGHT OF WAY ADJUSTMENT MAP (SUB-AREA B)

APPLICANT: WRIGLEY FIELD HOLDINGS LLC. (AND OTHERS) ADDRESS: 1060 W. ADDISON STREET DATE SUBMITTED : 01 MAY 2013 FINAL DATE: 18 JULY 2013