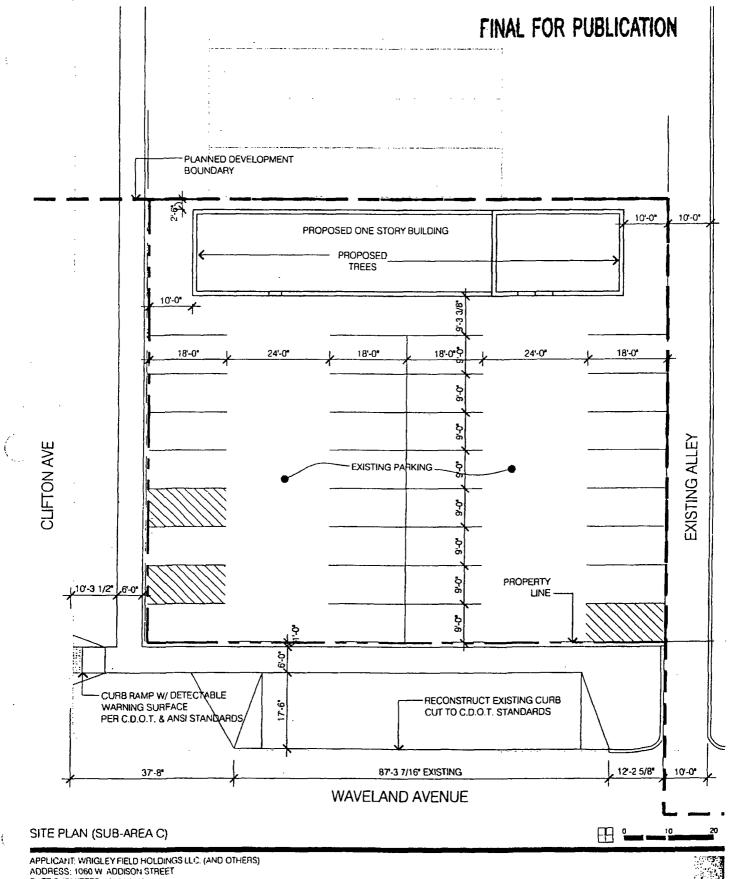

In Sub-Area C, exterior on-premises signs are permitted subject to the review and approval of the Department. Notwithstanding any provision of this Planned Development to the contrary, the existing off-premises billboard sign is permitted.

(

inconsistent or in conflict with or more restrictive than the PD Signage Matrix, including, without limitation, Chapter 17-12 of the Zoning Ordinance.

- 7. Off-street parking and off-street loading shall be provided in compliance with the Bulk Regulations and Data Table and any exhibits attached hereto.
- 8. Any service drive or other ingress or egress shall be adequately designed and paved, in accordance with the regulations of the Department of Transportation in effect at the time of final design and in compliance with the Municipal Code of the City of Chicago, to provide ingress and egress for motor vehicles, including emergency vehicles. Any changes to ingress and egress shall be subject to the review and approval of the Department of Transportation and the Department.
- 9. As part of this Planned Development, infrastructure improvements will be undertaken as follows:
  - a traffic signal at the intersection of Clark Street and Waveland Avenue.
  - a traffic signal at the intersection of Clark Street and Roscoe Street
  - a traffic signal at the intersection of Clark Street and School Street
  - a wireless traffic signal interconnect on Clark Street from Belmont Avenue to Irving Park Road.