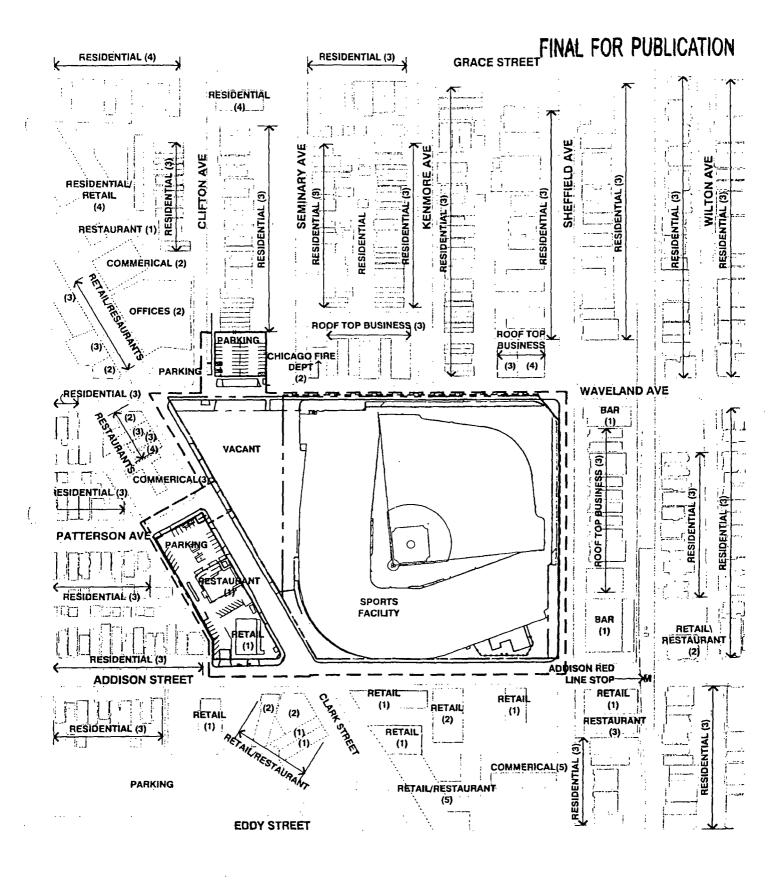

5. The following uses are allowed in the areas delineated herein as Entertainment and Spectator Sports Planned Development No. 958, as amended (including all sub-areas as designated herein):

All uses allowed in a C2-5 Motor Vehicle-Related Commercial District, including, without limitation, and in addition, as applicable: entertainment and spectator sports establishments of any capacity, other than inter-track wagering facilities; lighting for night events; seasonal lighting; special events and entertainment (including, without limitation, live and recorded musical performances and concerts; theater and movies; sports tournaments, competitions and exhibitions not limited to baseball and including sports such as football, softball, basketball, volleyball, hockey, cycling and extreme sports exhibitions such as "X Games"); permanent, semi-permanent, temporary and portable concessions, vendors, carts, catering, kiosks and trolleys; food trucks; farmer's markets; outdoor music; public performances;

Page 2 of 8

dining and picnic areas; general retail sales; food and beverage sales (including liquor); restaurants; taverns (including, without limitation, bars and night clubs); hotels; offices; atgrade, terrace and rooftop outdoor patios; plazas and open space; sidewalk cafés; public address and sound systems; stadium suites; team and other service uses such as clubhouses, locker rooms, batting cages, media rooms, player lounge and related services and facilities; banquet, conference and meeting halls; scoreboards; lodges and private clubs; beer gardens; sponsorships; co-located and freestanding broadcast and telecommunications equipment and facilities (including earth station receiving dishes); generators and other power generating facilities; ticket offices, ticket sales and ticket agencies; ticket brokers; public and civic uses (including, without limitation, museums, fund-raisers and other non-profit events); pyrotechnic displays (but not in connection with baseball games, other than for playoffs/post-season, All Star Game, Opening Day and Fourth of July, all subject to applicable permit approval); community centers; participant sports and recreation (including, without limitation, health clubs, ice rink, and sports); personal services (including, without limitation, spas); accessory and non-accessory parking; outdoor staging and parking of commercial and communications vehicles; the existing off-premises billboard advertising sign in Sub-Areas C and D; any use identified in the Plans not set forth herein; and accessory uses. In the event any provisions of this Planned Development conflict with the Night Game Ordinance (the ordinance adopted on June 5, 2013 and set forth in the Journal of Council Proceedings at pages 54974 through 54982), as the same may be amended from time to time, the provisions of the Night Game Ordinance, as may be amended, shall govern.

The following uses in the C2-5 Motor Vehicle-Related Commercial District are prohibited: Uses in the residential use group, Adult Use, Stables, Day Labor Employment Agency, Inter-Track Wagering Facility, Pay Day Loan Store, Pawn Shop, Poultry (including slaughtering with associated retail sales), Funeral and Internment Services, Gas Stations, Urban Farms, Construction Sales and Service, and Hookah Bars.

6. In Sub-Area A, exterior on-premises signs are permitted subject to the review and approval of the Department and, if applicable, the Commission on Chicago Landmarks.

In Sub-Area B, exterior on-premises signs are permitted subject to the review and approval of the Department.

In Sub-Area C, exterior on-premises signs are permitted subject to the review and approval of the Department. Notwithstanding any provision of this Planned Development to the contrary, the existing off-premises billboard sign is permitted.

Page 3 of 8

In Sub-Area D, exterior on-premises signs are permitted subject to the review and approval of the Department. Notwithstanding any provision of this Planned Development to the contrary, the existing off-premises billboard sign is permitted prior to development of Sub-Area D as contemplated herein.

All Sub-Areas: Notwithstanding the foregoing, the Department shall approve all signs substantially conforming to the PD Signage Matrix. The PD Signage Matrix is incorporated herein and is hereby approved as an integral part of this Planned Development, the proposed expansion and renovation of Wrigley Field, and development and redevelopment of the Property as contemplated herein.