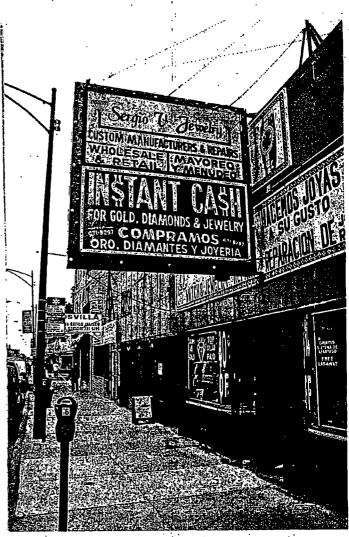

SECTION 1. Permission and authority are hereby given and granted to SERGIO VAZQUEZ, upon the terms and subject to the conditions of this ordinance to maintain and use one (1) sign(s) projecting over the public right-of-way attached to its premises known as 3143 W. 63rd St..

Said sign structure(s) measures as follows; along W. 63rd Street:

One (1) at eight (8) feet in length, eight (8) feet in height and nine point four (9.4) feet above grade level.

The location of said privilege shall be as shown on prints kept on file with the Department of Business Affairs and Consumer Protection and the Office of the City Clerk.