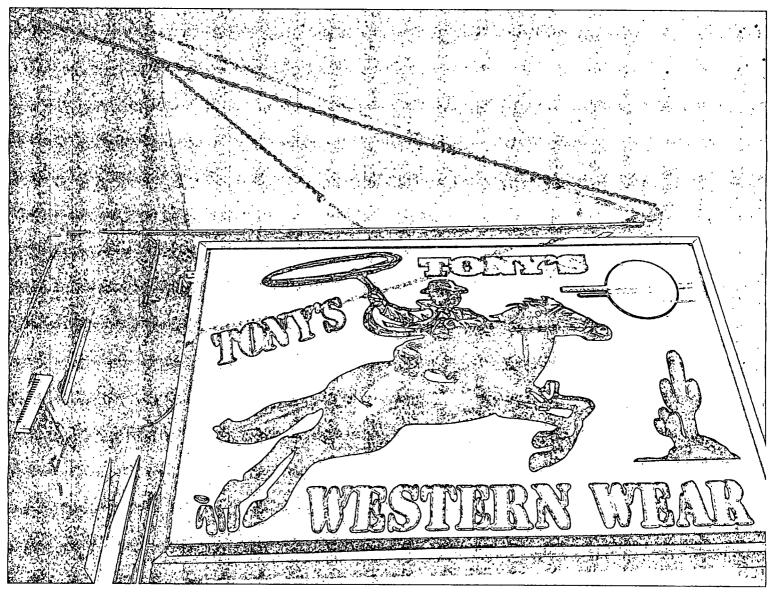

## Be It Ordained by the City Council of the City of Chicago:

SECTION 1. Permission and authority are hereby given and granted to TONY'S WESTERN WEAR, INC, upon the terms and subject to the conditions of this ordinance to maintain and use one (1) sign(s) projecting over the public right-of-way attached to its premises known as 3348 W. 63rd St...

Said sign structure(s) measures as follows; along W. 63rd Street: One (1) at eight (8) feet in length, five (5) feet in height and twelve (12) feet above grade level.

The location of said privilege shall be as shown on prints kept on file with the Department of Business Affairs and Consumer Protection and the Office of the City Clerk.