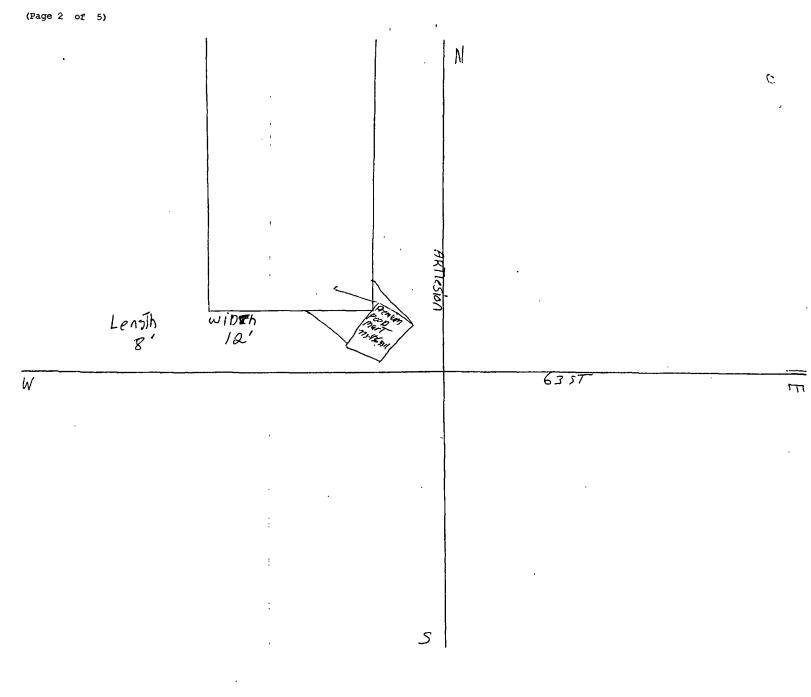

Be It Ordained by the City Council of the City of Chicago:

SECTION 1. Permission and authority are hereby given and granted to PREMIUM FOOD MART, INC., upon the terms and subject to the conditions of this ordinance to maintain and use one (1) sign(s) projecting over the public right-of-way attached to its premises known as 2432 W. 63rd St..

Said sign structure(s) measures as follows; along W. 63rd Street: One (1) at eight (8) feet in length, twelve (12) feet in height and ten (10) feet above grade level.

The location of said privilege shall be as shown on prints kept on file with the Department of Business Affairs and Consumer Protection and the Office of the City Clerk.