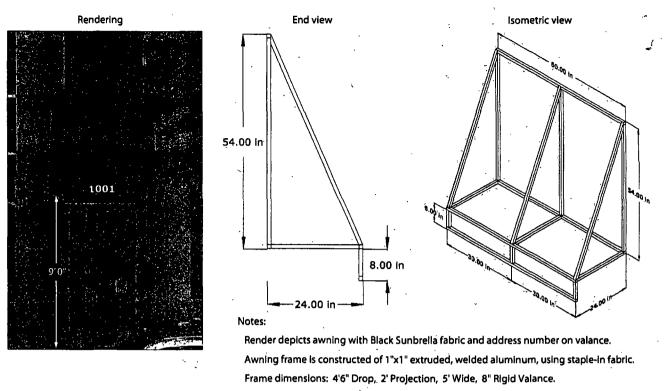

Said Awning(s) at W ADAMS ST measure(s):

One (1) at five (5) feet in length, and two (2) feet in width for a total of ten (10) square feet.

The location of said privilege shall be as shown on prints kept on file with the Department of Business Affairs and Consumer Protection and the Office of the City Clerk.

Said privilege shall be constructed in accordance with plans and specifications approved by the Zoning Department - Signs.

This grant of privilege in the public way shall be subject to the provisions of Section 10-28-015 and all other required provisions of the Municipal Code of Chicago.

Authority herein given and granted for a period of five (5) years from and after Date of Passage.

Alderman Bob Fioretti 2nd Ward

Bottom of awing is 9' from grade

ATTENTION: PROOF ALL BRANNICS CAREFULLY! IT IS THE RESPONSIBILITY OF THE CUSTOMER TO APPROVE COLOR, STYLE, SHAPE, PROPORTION OF GRAPHICS AND LOGOS, AND SPELLING OF TRADERARDS AND SERVICEMARKS