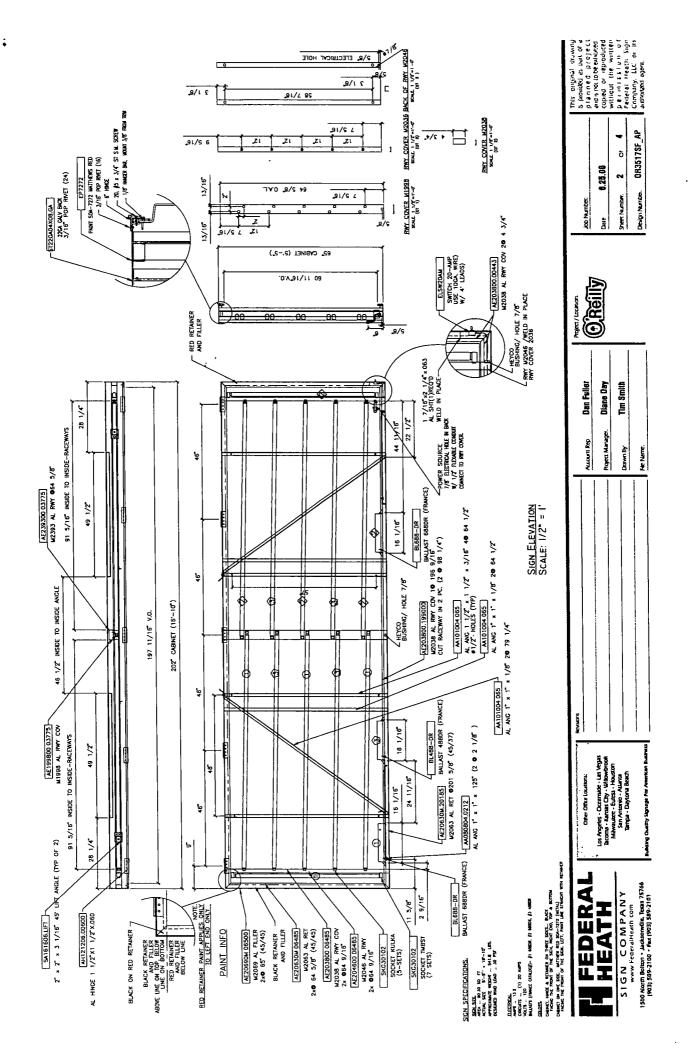

(Revied4RO)

LE POOL OF THE WALLES

÷

. SZ . 11 -200 200 197 3/4" EMBOSSED "AUTO PARTS" (BLACK ON PAN LEVEL OF FACE) -, 29'2"-150 1/8 147 1/8" 3/4" EMBOSSED WHITE CLOUD 25 <u>.</u> 20 1/4. .b/1 E9

H 23/

| FEDERAL | HEATH

| Project / Location     | (A)             | <b>E O</b>  | 924                                                                      | 777                                                                                                                                     |
|------------------------|-----------------|-------------|--------------------------------------------------------------------------|-----------------------------------------------------------------------------------------------------------------------------------------|
| Accessed Regis DFuller | Popert Manager. | Diam By 8da | (II) Underwiters (AgC) COMPONENTS AND SHIP LISTED ALL IN S. C. STANDARDA | ALL BLECOMICAL SIGNS ART IN COMPLY SITH ALL SEAN AND INCIDENT AS DO IND. M. S. O. STANDANDS INCIDENT IN SERVICES OF ALL SIGNS AND MICH. |
| 1                      | - 1             | 1           | 1 🤅                                                                      | 1 1                                                                                                                                     |

eilly

| 20 North Cr. 04 07.10 | Steet Number: 1 of 2 p |
|-----------------------|------------------------|
| Oste.                 | Sierce Coulon          |

The original develop a power as pair of a part of the control of and other of the control without the written per mass of a fredulal Health and Company Life or its advonced agen, a ton

West-Elev. - existing abinet 885QF1\_

OReilly AUTO
PARTS