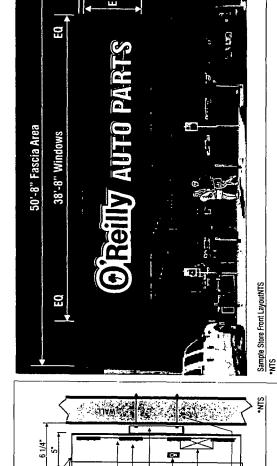

## CITY OFCHICAGO DEPARTMENT OF ZONING AND LAND USE PLANNING SIGN SITE PLAN

(ALL INFORMATION MUST BE COMPLETED AND LEGIBLE)

| Site Address: 4000 E. 106th ST.                                                                                                                          |                                                                          | 1 of 4 applications                                                                                                      |  |  |  |  |  |
|----------------------------------------------------------------------------------------------------------------------------------------------------------|--------------------------------------------------------------------------|--------------------------------------------------------------------------------------------------------------------------|--|--|--|--|--|
| Sign Company: <u>OLYMPIC SIGNS INC.</u> Rep Name: <u>BILL PYTER JR.</u>                                                                                  |                                                                          |                                                                                                                          |  |  |  |  |  |
| Phone (630) 424 – 6100 EXT                                                                                                                               | 231 (Below: Building, streets North                                      | and location of sign on lot'or structure)                                                                                |  |  |  |  |  |
| S. AVENUE B.                                                                                                                                             | SIGNS <sup>7</sup> BLDG parking                                          | POLE SIGN                                                                                                                |  |  |  |  |  |
| '                                                                                                                                                        | 280'                                                                     |                                                                                                                          |  |  |  |  |  |
|                                                                                                                                                          | E. 106th ST.                                                             |                                                                                                                          |  |  |  |  |  |
| SIGN USE: T                                                                                                                                              | SIGN CHARACTERISTICS:                                                    |                                                                                                                          |  |  |  |  |  |
| Business Lice. #  Advertising (Off-premise)  H P                                                                                                         | lat Wall reestanding wning  Iarquee ligh Rise Building rojecting Private | Non- Illuminated ☐ Illuminated ☐ ☐ ☐ ☐ ☐ ☐ ☐ ☐ ☐ ☐ ☐ ☐ ☐ ☐ ☐ ☐ ☐ ☐ ☐                                                     |  |  |  |  |  |
| New Construction  Change of Face  Previous Permit #  TOTAL SQUARE FOOTAGE:                                                                               | rojecting Public Way  ublic Way Use -Permit #                            | DISTANCE FROM: Curb Line: 12' Expressway, Toll Roads or Major Route (n/a if over 1000 ft) n/a Park (over 10 acres) 1000' |  |  |  |  |  |
| Square footage of this proposed sign<br>Gross area of all proposed signs <u>59</u><br>Area of all existing signs<br>(not including proposed) on Zoning I | 99_                                                                      | Residential Zone 225' Existing Off-premise on same side of street: n/a acc existing sign of 98 sq ft)                    |  |  |  |  |  |
| Signature:                                                                                                                                               | July Dr.                                                                 | Date: 7/15/13                                                                                                            |  |  |  |  |  |