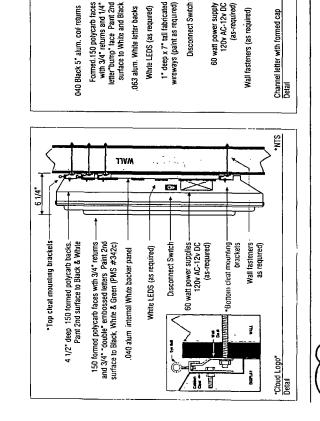

(Revied4RO)

١.,

Scale: 1/4" = 1'-0" Front View Side View "O'Reilly"

Part# 63/31-L-CldLogo&Chitrs-WFC 115.05 sq. ft. (Combined Individual Components) 169.42 sq. ft. (Encompassed Rectangle)

Side View
"AUTO PARTS"

"O'Reilly" Cloud Logo is formed polycarb with double embossment and 2nd surface painted graphics. Paint match to: Green (PMS# 342c), Black and White. 'AP" to have formed polycarb caps with 1/4" letter "bumps". Black 5" aluminum coil returns. 2nd surface Black and White paint. WHITE LED illumination. 'O'Reilly" Cloud Logo with "AP" channel letters on 7"(h) x 1"(d) wireways. Wireways paint to: <u>OAP RED</u>

Formed Cloud Logo with "AP" Formed Caps & Channel Returns Part# 63/31-L-CldLogo&Chitrs-WFC

Disconnect Switch

7'-6" Fascia Area

This ongulal stream is protected under a condition that when the periodiction of this design concept without permission.

Property of O'Reilly Automotive Inc.

**AUTO PARTS Channel Letters** Formed Embossed Cloud Logo with Formed Embossed Caps

63/31-L-CldLogo&Chitrs-WFC

Colors on print may not accurately depict specific colors. O'Reilly Auto Parts 233 Patterson St. Springfield, MO 65803