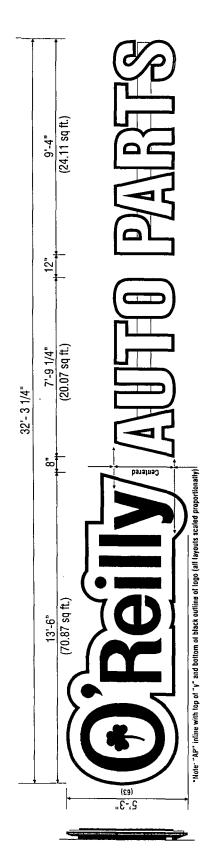

Issuance of permits for sign(s)/signboard(s) at 4000 E 106th

St - Privilege No 100501446

**Committee(s) Assignment:** 

Committee on Zoning, Landmarks and Building Standards

(signs)

| ORDERED, That the Commissioner of Buildings is hereby directed to                   |
|-------------------------------------------------------------------------------------|
| issue a sign permit to: (Contractor's name and address)                             |
| OLYMPIC SIGNS, INC                                                                  |
| 1130 N GARFIELD                                                                     |
| LOMBARD, IL 60148                                                                   |
| for the erection of a sign/signboard over 24 feet in height and/or over             |
| 100 square feet (in area of one face) at: (Busines NAME & ADDRESS)                  |
| OREILLY AUTO PARTS                                                                  |
| 4000 E. 106 <sup>th</sup> ST.                                                       |
| CHICAGO, IL 60617                                                                   |
| Dimensions: length 32'3" height 5'3"                                                |
| height above grade/roof to top of sign15'3"                                         |
| TOTAL SQUARE FOOT AREA169'                                                          |
| Such sign (s) shall comply with all applicable provisions of TITLE                  |
| 17 of the Chicago Zoning Ordinance and all other applicable provisions              |
| of the Municipal Code of the City of the City of Chicago governing the construction |
| and maintenance of outdoor signs, signboards and structures.                        |
| Alderman, 10th Ward                                                                 |

#### **Sign Permit Application**

| APPROVAL NUMBER                                                                                                                                                                                      | APPLICATION NUMBER 100501446 | ANNUAL FEE      | WORK CODE  DRAWINGS  ATTACHED  NO                                                                                     |                   |         | 1                 |         |          |
|------------------------------------------------------------------------------------------------------------------------------------------------------------------------------------------------------|------------------------------|-----------------|-----------------------------------------------------------------------------------------------------------------------|-------------------|---------|-------------------|---------|----------|
| DATE OF APPLICATION                                                                                                                                                                                  |                              | TYPE OF SIGN    | FLAT C                                                                                                                | R BOX             |         |                   |         |          |
| ADDRESS OF SIGN 4000 E 106TH ST, 60617-                                                                                                                                                              |                              |                 | LENGTH                                                                                                                | FТ<br>32          | ін<br>3 | HEIGHT            | FТ<br>5 | in.<br>3 |
| BUILDING                                                                                                                                                                                             | ORIGINAL PERMIT NUMBER       |                 | AREA SQ FT WEIGHT LBS 850                                                                                             |                   |         |                   |         |          |
| TYPE OF PERMIT NEW CONSTRUCTION (SIGN)                                                                                                                                                               |                              |                 | SIGN HEIGHT ABOVE GRADE/ROOF 10                                                                                       |                   |         |                   |         |          |
| PAYER OF ANNUAL INSPECTION SINDLE, EMILY 223 S PATTERSON SPRINGFIELD, MO 65802 (417)862-2674                                                                                                         |                              |                 | SHAPE OF SIGN RI<br>SIGN WILL READ<br>OREILLY AUT                                                                     | EGULAR<br>O PARTS |         |                   |         |          |
| SIGN MANUFACTURER FEDERAL HEATH                                                                                                                                                                      |                              |                 | NO OF LAMPS                                                                                                           |                   |         | TOTAL WATTAGE 240 |         |          |
| ADDRESS WHERE SIGN CAN BE SEEN                                                                                                                                                                       | I PRIOR TO ERECTION          | ,               | TYPE OF LAMP                                                                                                          | OTHER             |         |                   |         |          |
| TICKET NUMBER REINSPECTION CONTROL NUMBER                                                                                                                                                            |                              |                 | NO OF BALLAST/TRANSFORMERS INPUT OF TRANSFORMERS  4 120V                                                              |                   |         |                   |         |          |
| TYPE OF SUPPORT FOR SIGN BUILDING                                                                                                                                                                    |                              |                 | CONTRACTOR WILL INSTALL  N FEEDERS  V CUSTOMER LEADS                                                                  |                   |         |                   |         |          |
| SIGN BOARD SUPPORT MEMBERS OTHER                                                                                                                                                                     |                              |                 | TYPE OF SWITCH                                                                                                        |                   |         |                   |         |          |
| ANNUAL FEE                                                                                                                                                                                           |                              |                 | LOCATION OF SWITCH                                                                                                    | OUTSI             | DE SIGN |                   |         |          |
| CONSTRUCTION FEE 1017 B FEE TOTAL FEE AMOUNT PAID BALANCE DUE                                                                                                                                        | 200.00                       | ck # for Zoning | SIGN LOCATION INSTALL LED ILLUMINATED CHANNEL LETTER SET ON SOUTH ELEVATION OF BUILDING. "SWITCH IS PART OF UL SIGN." |                   |         |                   |         |          |
| The understaned certify that the statements in this application are true and correct and that all work done under the proposed permit will conform to the requirements of the Chicago Municipal Code |                              |                 |                                                                                                                       |                   |         |                   |         |          |
|                                                                                                                                                                                                      | REG NO                       | E69270          | BOND NO                                                                                                               |                   |         | REG NO            | N9      | 1822     |
| ELECT CONTR OLYMPIC SIGNS, INC. ELECTR                                                                                                                                                               |                              |                 | SIGN ERECTOR OLYMPIC SIGNS INC. SIGNER                                                                                |                   |         | GNER              |         |          |
|                                                                                                                                                                                                      |                              |                 |                                                                                                                       |                   |         |                   |         |          |

(Revied4RO)

١.,

Scale: 1/4" = 1'-0" Front View Side View "O'Reilly"

Part# 63/31-L-CldLogo&Chitrs-WFC 115.05 sq. ft. (Combined Individual Components) 169.42 sq. ft. (Encompassed Rectangle)

Side View
"AUTO PARTS"

"O'Reilly" Cloud Logo is formed polycarb with double embossment and 2nd surface painted graphics. Paint match to: Green (PMS# 342c), Black and White. 'AP" to have formed polycarb caps with 1/4" letter "bumps". Black 5" aluminum coil returns. 2nd surface Black and White paint. WHITE LED illumination. 'O'Reilly" Cloud Logo with "AP" channel letters on 7"(h) x 1"(d) wireways. Wireways paint to: <u>OAP RED</u>

Formed Cloud Logo with "AP" Formed Caps & Channel Returns Part# 63/31-L-CldLogo&Chitrs-WFC

Disconnect Switch

7'-6" Fascia Area

This ongulal stream is protected under a condition that when the periodiction of this design concept without permission.

Property of O'Reilly Automotive Inc.

**AUTO PARTS Channel Letters** Formed Embossed Cloud Logo with Formed Embossed Caps

63/31-L-CldLogo&Chitrs-WFC

Colors on print may not accurately depict specific colors. O'Reilly Auto Parts 233 Patterson St. Springfield, MO 65803