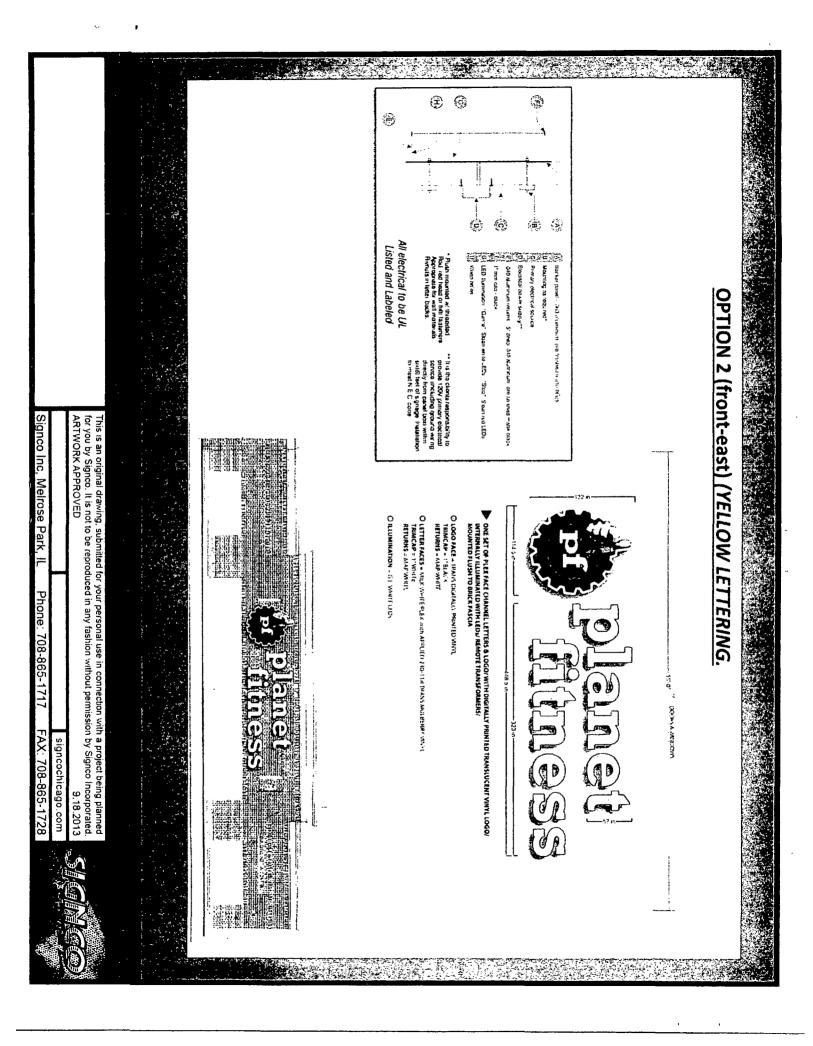

IGNLO JAL 1327 315 A-P MEIROSE PK JL 60/60

for the erection of a sign/signboard over 24 feet in height and/or over 100 square feet (in area of one face) at: (Business NAME & ADDRESS) Plane fitness NAME & ADDRESS) Plane fitness NAME & ADDRESS 

Such sign(s) shall comply with all applicable provisions of TITLE 17 of the Chicago Zoning Ordinance and all other applicable provisions of the Municipal Code of the City of Chicago governing the construction and maintenance of outdoor signs, signboards and structures.