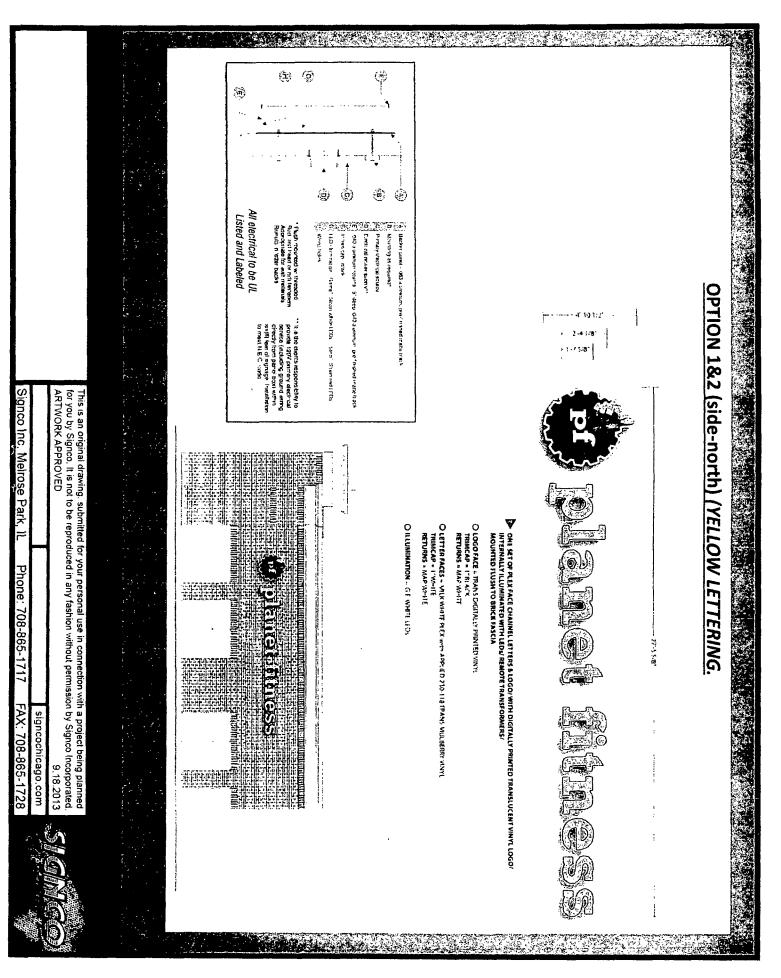

IGNLO JAL 1327 315 A-P MEIROSE PK JL 60/60

for the erection of a sign/signboard over 24 feet in height and/or over 100 square feet (in area of one face) at: (Business NAME & ADDRESS) Plane fitness NAME & ADDRESS) Plane fitness NAME & ADDRESS 

Such sign(s) shall comply with all applicable provisions of TITLE 17 of the Chicago Zoning Ordinance and all other applicable provisions of the Municipal Code of the City of Chicago governing the construction and maintenance of outdoor signs, signboards and structures.