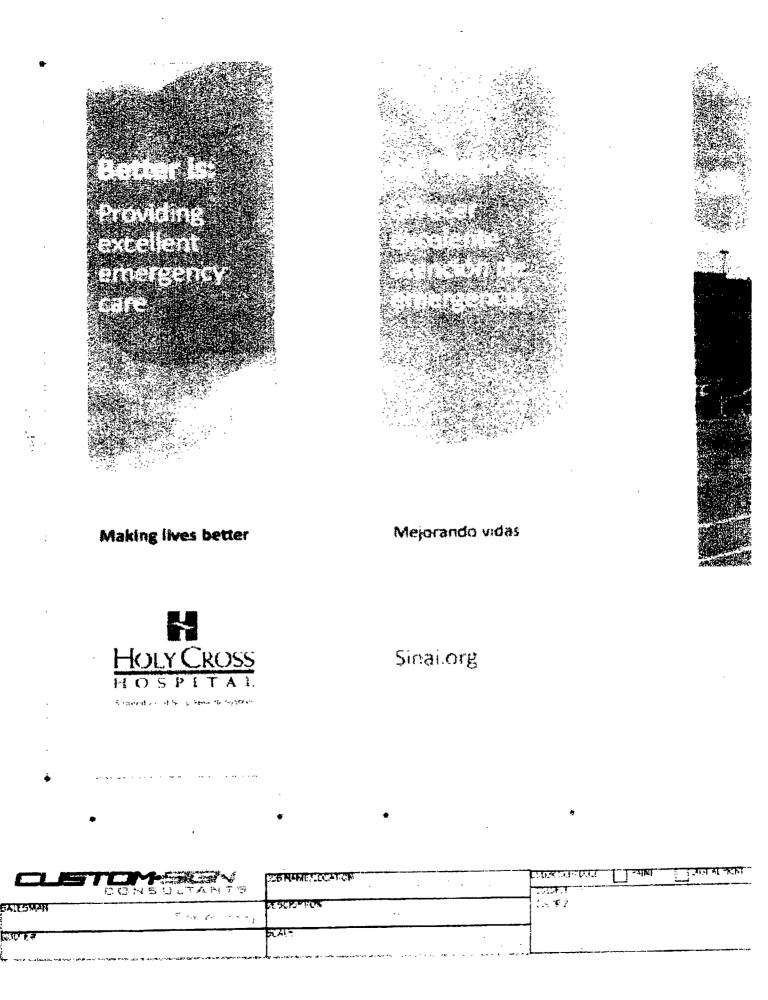

### 2701 W. 68th St. Chicago, IL 60629

With the following Dimensions, height, and square foot area:

Dimensions: Length: 10'-9" Height 44 feet Height Above Grade / Roof to top of Sign: 88 feet Total Square Foot Area: 473 Square Feet

#### October 29, 2013

Alderman Toni Foulkes 15th Ward 3045 West 63rd Street Chicago, IL 60629

RE: Holy Cross Hospital – Banner Signs 2701 W. 68<sup>th</sup> St.

Dear Alderman Foulkes,

I respectfully request approval and submission to the November City Council meeting for the two (2) attached banner signs. The two (2) 10'-9" X 44' are part of Holy Cross Hospital's 2014 marketing campaign. The banners will be located on the main building's Northeast façade at the corner of California Ave. and W.68<sup>th</sup> St.