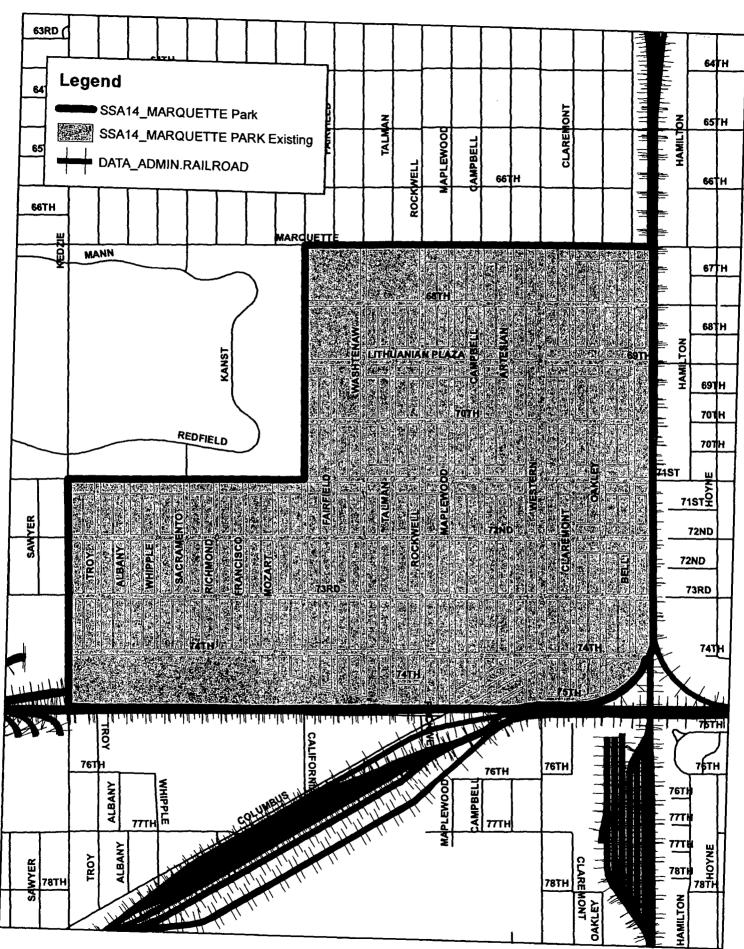

**SECTION 3.** Area Established. There is hereby established a special service area located within the City to be known and designated as City of Chicago Special Service Area Number 14. The approximate street location of said territory consists of the area on West Marquette Road on the north, 75<sup>th</sup> Street on the south, Kedzie Avenue on the west and Bell Avenue on the east. A legal description of the Area is attached as Exhibit 1 hereto and hereby incorporated herein. A map of the Area is attached as Exhibit 2 hereto and hereby incorporated herein. A list of Permanent Index Numbers for the properties in the Area is attached hereto as Exhibit 3 and hereby incorporated herein.

## **EXHIBIT 2**

Мар

See attached.

SSA#14 MARQUETTE PARK