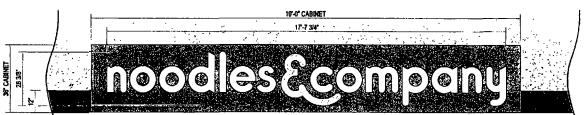

Said sign structure(s) measures as follows; along South Franklin Street:

One (1) at nineteen (19) feet in length, three (3) feet in height and ten (10) feet above grade level.

The location of said privilege shall be as shown on prints kept on file with the Department of Business Affairs and Consumer Protection and the Office of the City Clerk.

#### FRONT VIEW

HALO ILLUMINATED LETTERS ON RADIUS CABINET

Scott: 1/4" = 1-4"

MANUFACTURE AND INSTALL (1) ONE NEW SET OF HALO ILLUMINATED LETTERS ON RADIUS BACKGROUND PANEL

1 TO THE PROPERTY OF THE PROPE SUPPORTS: 2" x 25" STEEL SQUARE TUBE SUPPORTS WELDED TO 8" x 275" STEEL MOUNTING PLATES. PLATES TO BACK OF CABINET TO BE THRU BOLTED TO .25" ALUM PLATES & WELDED CAPTURE NUTS ON INTERIOR OF CABINET, PAINT: SUPPORTS & BRACKETS PAINTED TO MATCH EXISTING FASCIA, PM TO PROVIDE COLOR.

ELLUMINATED LOGO & LETTERS
BACK:: 190" CIEAR LEXAN
RETURNS:: 063" x 3" DEEP MILL FURSHED ALUMINUM
FACE:: 175" MILL FINISH ALUMINUM
PART:: 175" MILL FINISH ALUMINUM
PART: RETURNS PAINTED MATTHEWS BLACK, AMPERSAND FACE PAINTED MARIGOLD, LETTER FACES PAINTED WHITE, SEMI GLOSS FINISH
ILLUMINATION:: GE WHITE LED'S & GE POWER SUPPLIES AS REQ'D FOR PROPER ILLUMINATION.
MOUNTMOST:: DEG OFF CABINET: 1 5/8" WITH SPACERS & COUPLINGS: PAINT SPACERS & COUPLING
TO MATCH CASINET.

Square Footage 57 LTRS. ONLY - 31.6

| ı | Chent    | Noodles & Company |             | Tale to a         |
|---|----------|-------------------|-------------|-------------------|
|   | Address  | The Loop          |             | el Pres           |
|   | Location | Chicago, IL       |             | read in a         |
|   | Sales    |                   | Dengrer_LH_ | nature:           |
| • | Date     | 12/10/12          | PM_AT_      | - <del>1000</del> |