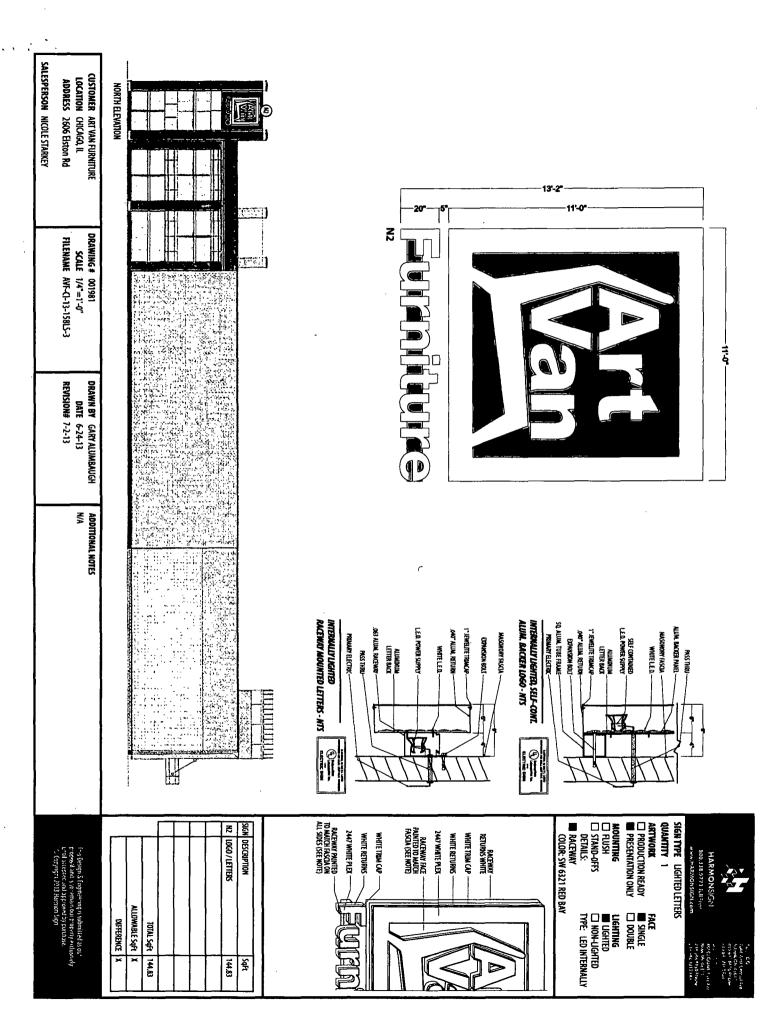

### DEPARTMENT OF BUILDINGS

|  | Sign | Permit | App | lication |
|--|------|--------|-----|----------|
|--|------|--------|-----|----------|

| APPROVAL NUMBER                                               | APPLICATION NUMBER<br>100502510                    | ANNUAL FEE                    | WORK CODE  DRAWINGS  ATTACHED  NO                                                                                                               |                   |                    |                    |                  |             |
|---------------------------------------------------------------|----------------------------------------------------|-------------------------------|-------------------------------------------------------------------------------------------------------------------------------------------------|-------------------|--------------------|--------------------|------------------|-------------|
| DATE OF APPLICATION                                           | 08/01/2013                                         |                               | TYPE OF SIGN                                                                                                                                    | FLAT C            | R BOX              |                    |                  |             |
| ADDRESS OF SIGN 2606 N ELSTON AVE                             | , 60647-                                           |                               | LENGTH                                                                                                                                          | FT.<br>11         | IN.<br>0           | HEIGHT             | FT.<br>13        | in.<br>2    |
| BUILDING                                                      | ORIGINAL PERMIT NUMBER                             |                               | AREA                                                                                                                                            | sq. ft.<br>145    |                    | WEIGHT             |                  | LBS.<br>350 |
| TYPE OF PERMIT NEW CONS                                       | STRUCTION (SIGN)                                   |                               | SIGN HEIGHT ABOV                                                                                                                                | /E GRADE/ROOF     |                    |                    |                  | рт.<br>30   |
| ART VAN, FURNITURE                                            |                                                    |                               | SHAPE OF SIGN R                                                                                                                                 | EGULAR            |                    |                    | ·                |             |
| 2606 N ELSTON AVE<br>CHICAGO, IL 60647<br>(630)543-9490       |                                                    |                               | sign will read<br>ART VAN FUR                                                                                                                   | NITURE            |                    |                    |                  |             |
| SIGN MANUFACTURER DOYLE SIGNS, INC                            |                                                    |                               | NO. OF LAMPS                                                                                                                                    | 30                |                    | TOTAL WATTAG       |                  |             |
| ADDRESS WHERE SIGN CAN BE SEEN I                              | PRIOR TO ERECTION                                  |                               | TYPE OF LAMP                                                                                                                                    | OTHER             |                    | I                  |                  |             |
| I .                                                           | INSPECTION CONTROL NUMBER                          |                               | NO. OF BALLAST/                                                                                                                                 | transformers<br>2 |                    | INPUT OF T.<br>120 | RANSFORMERS      |             |
| TYPE OF SUPPORT FOR SIGN BL                                   | ILTESUICO                                          |                               | CONTRACTOR                                                                                                                                      | WILL INSTALL      | N<br>Y             | =                  | ADS              |             |
| SIGN BOARD SUPPORT MEMBERS                                    | NONE                                               |                               | TYPE OF SWITCH                                                                                                                                  | SPECIA            | L                  |                    |                  |             |
| ANNUAL FEE                                                    | 200.00                                             |                               | LOCATION OF SWITCH LISTED FLUSH TOGGLE                                                                                                          |                   |                    |                    |                  |             |
| CONSTRUCTION FEE 1017 B FEE TOTAL FEE AMOUNT PAID BALANCE DUE | 200.00                                             | # for Zoning<br># for DCAP    | SIGN LOCATION INSTALLATION OF (1) INTERNALLY ILLUMINATED SIGN MOUNTED TO THE EAST BUILDING ELEVATION TO READ ART VAN FURNITURE -NORTH ELEVATION |                   |                    |                    |                  |             |
| The undersigned certifi                                       | v that the statements in this application are true | and correct and that all work | done under the proposed                                                                                                                         | permit will confo | orm to the require | ments of the Chic  | ago Municinal Co | ode         |

City of Chicago Rahm Emanuel, Mayor

Department of Buildings
Michael Merchant, Commissioner

ES\_PERM\_APP\_WEB RD060211

Page 1 of 2

| TYPE1OF BUSINESS  COMMERCIAL Other:                                         |          | SIGN BOND REQUIRED?                      | ES .                |
|-----------------------------------------------------------------------------|----------|------------------------------------------|---------------------|
| COMMERCIAL Other:Other:                                                     |          | COUNCIL ORDER REQUIRED YE                | ES .                |
| LIC #:                                                                      |          | IS SPECIAL PERMISSION REQUIRED FROM CHII | EF ELECTRICAL       |
| Renewal Date: Projects Over:                                                |          | YES                                      |                     |
| Y Private Property                                                          |          |                                          |                     |
| N Public Way Grant Permit #:                                                |          | IF YES, ATTACH LETTER OF REQUEST         | ·                   |
| Planned Development/Manufacturing PMD/PD#:  Zoning District: C3 Other: C3-3 |          | TIME STAMP                               |                     |
| TYPE OF SIGN:                                                               |          |                                          |                     |
| ADVERTISING X ILLUMINATE                                                    | MOVEABLE |                                          |                     |
| X BUSINESS FLASHING                                                         | 132      |                                          |                     |
| TOTAL STREET FRONTAGE OF LOT (IN FEET)                                      | 132      |                                          |                     |
| TOTAL AREA OF NEW SIGN (SQ.FT.)                                             | 145      |                                          |                     |
| TOTAL AREA OF ALL SIGNS ON LOT (SQ.FT.)                                     | 514      |                                          |                     |
|                                                                             |          | • .                                      |                     |
| HEIGHT OF SIGN ABOVE GRADE (TO TOP)                                         | 43ft 2in |                                          |                     |
| DISTANCE OF CURB LINE OUTER EDGE (ft)                                       | 35       | SIGN CLERK                               | APPROVED FOR PERMIT |
| DISTANCE OF STRUCTURE INNER EDGE (ft)                                       | 35       | '                                        |                     |
| DISTANCE FROM (ft):                                                         |          | REMARKS                                  |                     |
| A. PUBLIC PARK (OVER 10 ACRES)                                              | 2,820    |                                          |                     |
| B. EXPRESSWAY (IF LESS THAN 1,000 FT.)                                      | 935      |                                          |                     |
| C. RESIDENCE DISTRICT (ADVERTISING SIGNS ONLY)                              | 1,275    | ,                                        | •                   |
| IF REPLACEMENT SIGN OR CHANGE OF FACE, WHAT DOES THE EXISTI                 | NG SIGN  |                                          |                     |
| READ?                                                                       |          |                                          |                     |
|                                                                             |          |                                          |                     |
| Original Payee:                                                             |          |                                          |                     |
|                                                                             |          |                                          |                     |
| Landmark Hold: Status:                                                      |          |                                          |                     |
| ZONING (OFFICE USE ONLY)                                                    |          |                                          |                     |
|                                                                             |          |                                          |                     |
|                                                                             |          |                                          |                     |
|                                                                             |          |                                          |                     |
|                                                                             |          |                                          |                     |
|                                                                             | ·        |                                          |                     |
|                                                                             |          |                                          |                     |
|                                                                             |          |                                          |                     |
|                                                                             |          |                                          |                     |
|                                                                             |          |                                          |                     |