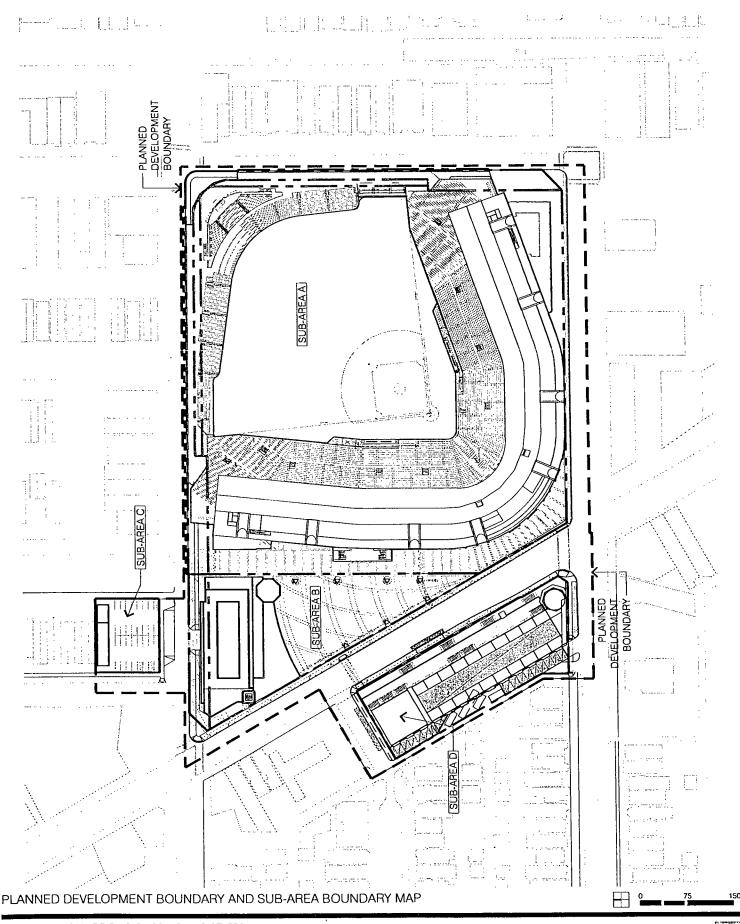

### PLAN OF DEVELOPMENT STATEMENTS

- 1. The area delineated herein as Entertainment and Spectator Sports Planned Development Number 958, as Amended (the "Planned Development") consists of a net site area of approximately five hundred fifteen thousand six hundred twenty (515,620) square feet (11.84 acres) of property, including approximately 41,229 square feet to be vacated, all as depicted on the attached Planned Development Boundary and Property Line Map and Right of Way Adjustment Map (the "Property"). The term "Property" shall also be deemed to include certain air rights to be vacated, as shown on the Right of Way Adjustment Maps included as part of the Plans (defined below); provided, however, the square footage of such vacated air rights shall not be included in the calculation of net site area. The "Applicants" for purposes of this Planned Development are Wrigley Field Holdings, LLC, and Wrigley Field Parking Operations, LLC, as the owners of Sub-Area A, Triangle Property Holdings, LLC, and Wrigley Field Parking Operations, LLC, as the owners of Sub-Area B, Wrigley Field Parking Operations, LLC, as the owner of Sub-Arca C, and North Clark Street LLC as the owner of Sub-Area D. As used in this Planned Development, the term "Applicant" or "Applicants" means the Applicants collectively, or individually with respect to individual sub-areas or the improvements thereto and uses thereof, as the context requires.
- 2. Applicant shall obtain all applicable official reviews, approvals, permits and/or agreements which are required to implement this plan of development. Any dedication or vacation of streets, alleys or easements or any adjustment of or privileges to use rights-of-way shall require a separate approval by the City Council, provided however the right-of-way adjustments shown on the Right-of-Way Adjustment Plan shall be approved by the Department of Housing and Economic Development (the "Department"), the Department of Transportation and any other City agency with review authority, subject to these statements and the requisite approval of the City Council. Subject to site plan approval by the Department and the Department of Transportation (including the specific location of arch supports), Applicant shall have the right to construct a branded arch (including required support structure) within and spanning the width of the Clark Street right-of-way, a canopy affixed to the building to be constructed in Subarea D over the entrance on Clark Street, and an awning affixed to the building to be constructed in Sub-Area D over the immediately adjacent sidewalk along North Patterson Avenue, all in substantial conformance with the Plans. This Planned Development is intended to encourage economic development at the site and in its immediate vicinity.
- 3. The requirements, obligations and conditions of this Planned Development shall be binding upon Applicant, its successors and assigns and, if different than Applicant, the legal title holders and any ground lessors. All rights granted hereunder to Applicant shall inure to the benefit of Applicant's successors and assigns and, if different than Applicant, the legal title holder and any ground lessors. Furthermore, pursuant to the requirements of Section 17-8-0400 of the Chicago Zoning Ordinance, the Property, at the time of any subsequent

- 4. This Plan of Development consists of these nineteen (19) statements and the following exhibits (collectively, the "Plans"):
  - (a) Bulk Regulations and Data Table;
  - (b) Existing Land Use Map prepared by VOA Associates Inc. and dated October 16, 2013;
  - (c) Existing Zoning Map;
  - (d) Planned Development Boundary and Sub-Area Boundary Map, consisting of two (2) pages, prepared by VOA Associates Inc. and dated November 21, 2013;
  - (e) Right of Way Adjustment Maps, prepared by VOA Associates Inc., consisting of eight (8) pages, prepared by VOA Associates Inc. and dated November 21, 2013;
  - (f) Site plans, landscape plans, landscape details, building elevations, expansion plans and other drawings and plans, consisting of forty-nine (49) pages, prepared by VOA Associates Inc. and dated November 21, 2013; and
  - (g) Planned Development Signage Matrix, consisting of six (6) pages, prepared by VOA Associates Inc. and dated November 21, 2013 (the "PD Signage Matrix").