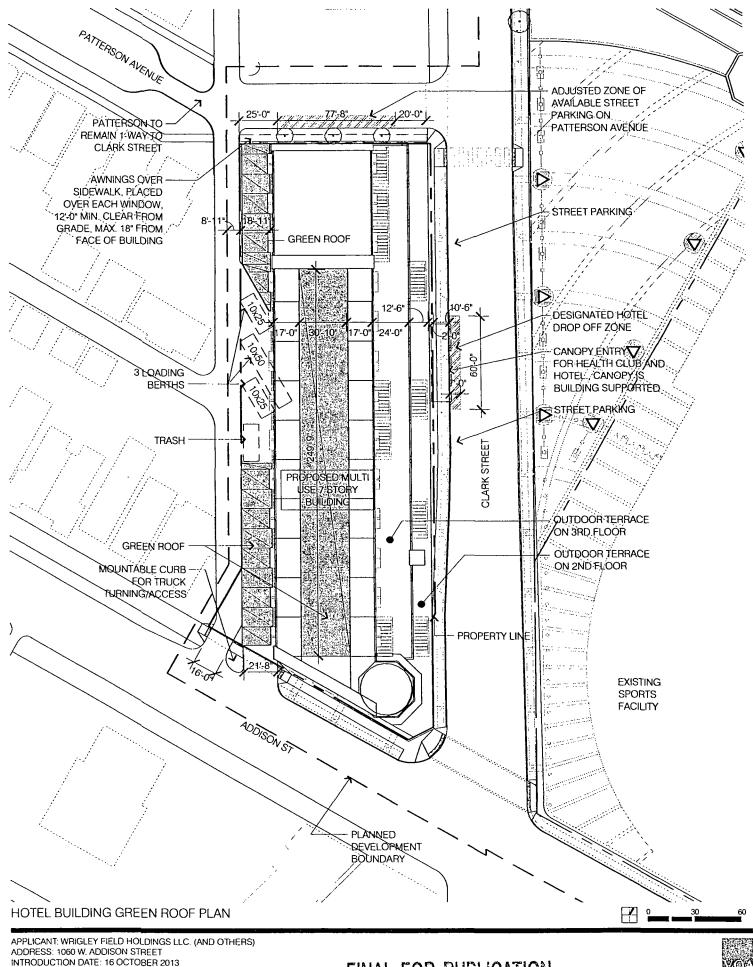

- 10. In addition to the maximum height of the building and any appurtenances attached thereto prescribed in this Planned Development, the height of any improvements shall be subject only to:
  - (a) height limitations established by the Federal Aviation Administration; and
  - (b) airport zoning regulations as established by the Department, the Department of Aviation and the Department of Law and approved by the City Council.
  - (c) For purposes of height measurement, the definitions in the Zoning Ordinance shall apply.
- 11. Upon review and determination, "Part II Review", pursuant to Section 17-13-0610 of the Zoning Ordinance, a Part II Review Fee shall be assessed by the Department. The fee shall be calculated in the same manner as is standard and generally applicable to all Part II fees, and is final and binding on the Applicant and must be paid to the Department of Revenue prior to the issuance of any Part II approval.
- 12. The maximum permitted floor area ratio for the Property shall be in accordance with the attached Bulk Regulations and Data Table. For purposes of floor area ratio calculations and floor area measurements, the requirements of the Zoning Ordinance shall apply and the following additional exclusions shall also apply: (a) space devoted to mechanical equipment, if any, shall not be counted as floor area; (b) the seating bowl of the stadium will not be counted as floor area; and (c) all parking located on the Property shall be deemed accessory off-street parking and any space devoted to parking (including all lobbies, concourses and areas accessory thereto) shall not be counted as floor area.
- 13. Applicant acknowledges that it is in the public interest to design, construct, renovate and maintain all buildings in a manner that provides healthier indoor environments, reduces operating costs and conserves energy and natural resources. The new buildings (i.e., those located on Subarea B and Subarea D) proposed to be constructed in the Planned Development at the date of this amendment shall be designed per LEED criteria with a green roof per the Plans.
- 14. Applicant acknowledges it is in the public interest to design, construct and maintain the expansion and renovation of Wrigley Field and development and redevelopment of the Property as contemplated herein in a manner which promotes, enables and maximizes universal access throughout the Property. Prior to issuance of a permit, plans for all material new construction and improvements on the Property shall be reviewed and approved by the Mayor's Office for People with Disabilities ("M.O.P.D.") to ensure compliance with all applicable laws and regulations related to access for persons with disabilities and to promote the highest standard of accessibility. No building permits shall be granted for any material

Minimum Number of Parking Spaces:

| Sub-Area A:                            | Zero; provided, however, new parking spaces shall be<br>provided for any increase in the seating capacity of the<br>Wrigley Field bleachers in excess of 3,525 bleachers seats<br>on the basis of one parking space for every ten new seats<br>or fraction thereof. Such parking spaces shall be deemed<br>to be parking spaces in excess of 1,200 parking spaces<br>owned or controlled by Applicant (or any of them) or any<br>affiliate thereof (the "Existing Spaces"). Such new parking<br>spaces may be owned, leased or operated by Applicant or<br>an affiliate and may be located within the Planned<br>Development, any location within one mile of Sub-Area A<br>or Sub-Area B, or at a remote parking facility operated by<br>Applicant or an affiliate. |
|----------------------------------------|----------------------------------------------------------------------------------------------------------------------------------------------------------------------------------------------------------------------------------------------------------------------------------------------------------------------------------------------------------------------------------------------------------------------------------------------------------------------------------------------------------------------------------------------------------------------------------------------------------------------------------------------------------------------------------------------------------------------------------------------------------------------|
| Sub-Areas B, C and D in the aggregate: | 74 to be located in Sub-Area D.                                                                                                                                                                                                                                                                                                                                                                                                                                                                                                                                                                                                                                                                                                                                      |
| Minimum Number of Bike Spaces:         | 16                                                                                                                                                                                                                                                                                                                                                                                                                                                                                                                                                                                                                                                                                                                                                                   |