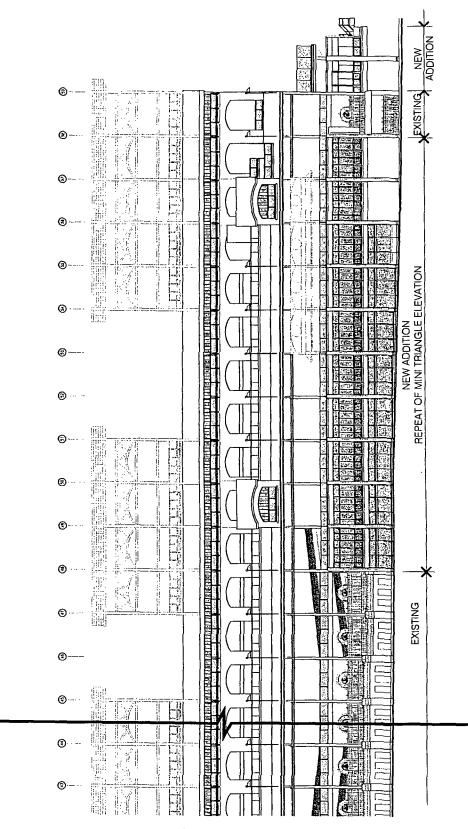

# 2013 VOA ASSOCIATES INC

MINI-TRIANGLE EXPANSION ELEVATIONS (SUB-AREA A) (1 OF 2)

NOTE: SIGNAGE OMITTED HERE SEE PD SIGNAGE MATRIX.

15

MINI-TRIANGLE EXPANSION ELEVATIONS (SUB-AREA A) (2 OF 2)

NOTE: SIGNAGE OMITTED HERE SEE PD SIGNAGE MATRIX.

NOTE: SIGNAGE OMITTED HERE SEE PD SIGNAGE MATRIX.