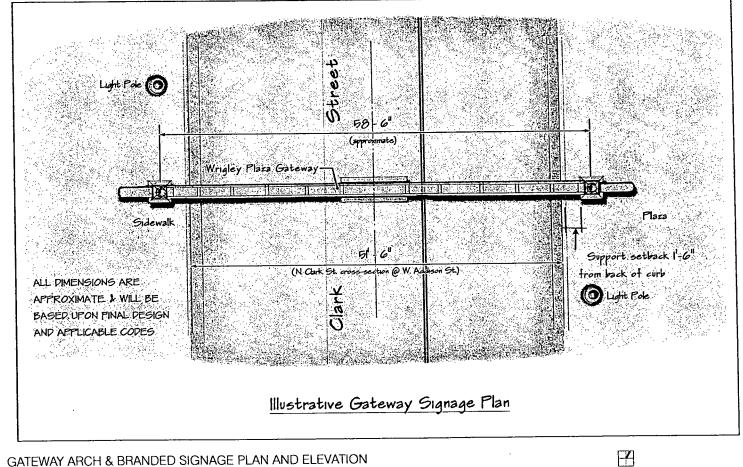

# Planned Development Signage Matrix, Section A: Approved signage where square footage is counted.

in this Signage Matrix, including without limitation stylons, blade signs, banners. LED screets and ribbon boards, exposed neon lighted flush mounted and similar signage. The maximum square footage of exterior regulated signage in the Planned pplicant is permitted to allocate and reallocate the square footage of allowable signage counted for purposes of this Section "A" between the SubArteas B and D in the Planned Development by not more than 20% in such a way as Applicant may Applicant shall have the right and is permitted to erect, place, establish, paint, create, modify and maintain in the Planned Development all of the signs identified in the Zoning Ordnance as well as all the types of signs and the specific signs listed ong as the total square foolage of exterior signage counted for purposes of this Section "A" within each of SubAreas B. C and D individually is not exceeded for such subarea, subject to the exclusions above; and further provided, however, that Within the boundaries of each of SubArea B, C and D, individually, Applicant is permitted to allocate and reallocate the individual Sub Area's aggregate square footage of allowable signage and to modify any sign type or location listed below as Development shall be the square footage shown in Section A of this Signage Matrix, provided however the following signage shall be allowed and shall not be included in or otherwise counted in the calculation of total square footage maximum: signage existing as of the date of the Planned Development amendment; directional signage, signage which contains the name or logo of the baseball team playing in Wrigley Field; signage identified in Section B (approved, non-counted signage and without limitation including the notes attached to Section B): and, signage exempt under applicable law. Applicant will provide to the Department a Style Guide showing examples of the types of signs Applicant shall be allowed to install esignate, which designation may, at Applicant's option, be done through a zoning and signage rights agreement between Applicant and other owners or lessors of the property in the applicable SubArea(s).

The categories and allocations of signage types, sizes and location which follow in the comments and chart below are representative of how and where such signage which is counted for purposes of this Section A may be implemented by Applicant orth above: provided for SubAreas B and D only, the total area of all such signage which is LED signage and counted as part of the square foolage total in this Section A may not exceed, in the aggregate, 5,000 square feet. This list is conceptual and not all signs need to be installed. Applicant shall have the right to determine which will be installed. Applicant shall have the right to determine the design, look feel and placement of all signs. No sign identified or similar to the signs fisted in within the Planned Development and the various Subareas, provided however Applicant shall have the right to allocate and reallocate such signage in the manner set forth below or in a different manner, subject to the limitations specifically set