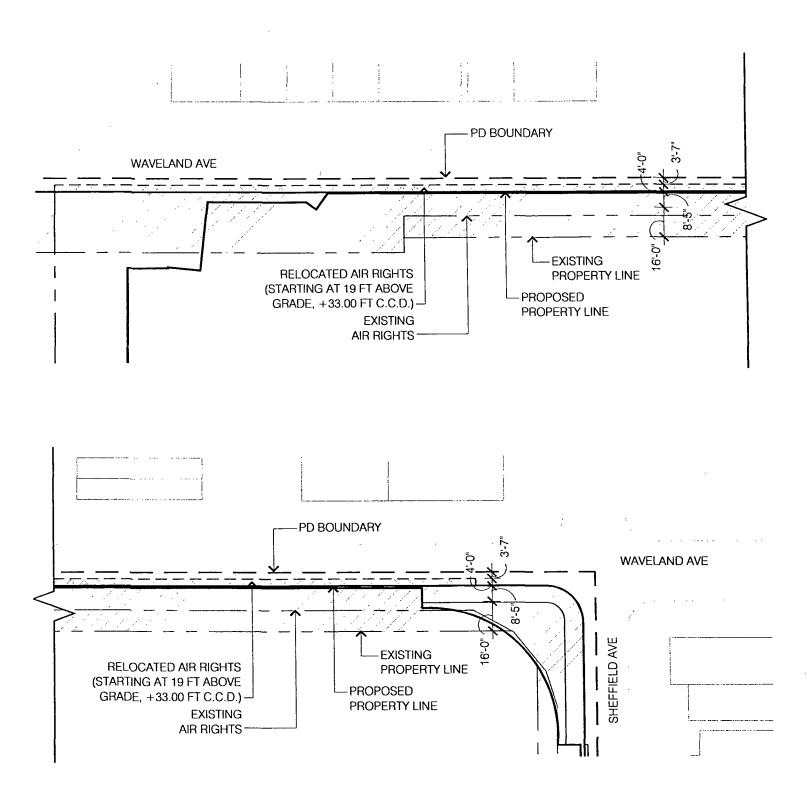

WHEREAS, pursuant to an ordinance introduced by the Mayor at the October 16, 2013 meeting of the City Council, the City Council wishes to further amend the PD Ordinance to provide for various amendments to the PD Ordinance including, without limitation, to remove a previously proposed pedestrian bridge over Clark Street; remove a previously proposed deck over Patterson Street; shift the hotel entrance from Patterson Street to Clark Street; allow for right-of-way vacations adjacent to Wrigley Field of an additional approximately 10 feet on Sheffield Avenue and approximately 5 inches on Waveland Avenue resulting in minor changes to the bulk table; adjustments to the signage matrix, and other matters set forth therein; and

### PLAN OF DEVELOPMENT STATEMENTS

- 1. The area delineated herein as Entertainment and Spectator Sports Planned Development Number 958, as Amended (the "Planned Development") consists of a net site area of approximately five hundred fifteen thousand six hundred twenty (515,620) square feet (11.84 acres) of property, including approximately 41,229 square feet to be vacated, all as depicted on the attached Planned Development Boundary and Property Line Map and Right of Way Adjustment Map (the "Property"). The term "Property" shall also be deemed to include certain air rights to be vacated, as shown on the Right of Way Adjustment Maps included as part of the Plans (defined below); provided, however, the square footage of such vacated air rights shall not be included in the calculation of net site area. The "Applicants" for purposes of this Planned Development are Wrigley Field Holdings, LLC, and Wrigley Field Parking Operations, LLC, as the owners of Sub-Area A, Triangle Property Holdings, LLC, and Wrigley Field Parking Operations, LLC, as the owners of Sub-Area B, Wrigley Field Parking Operations, LLC, as the owner of Sub-Arca C, and North Clark Street LLC as the owner of Sub-Area D. As used in this Planned Development, the term "Applicant" or "Applicants" means the Applicants collectively, or individually with respect to individual sub-areas or the improvements thereto and uses thereof, as the context requires.
- 2. Applicant shall obtain all applicable official reviews, approvals, permits and/or agreements which are required to implement this plan of development. Any dedication or vacation of streets, alleys or easements or any adjustment of or privileges to use rights-of-way shall require a separate approval by the City Council, provided however the right-of-way adjustments shown on the Right-of-Way Adjustment Plan shall be approved by the Department of Housing and Economic Development (the "Department"), the Department of Transportation and any other City agency with review authority, subject to these statements and the requisite approval of the City Council. Subject to site plan approval by the Department and the Department of Transportation (including the specific location of arch supports), Applicant shall have the right to construct a branded arch (including required support structure) within and spanning the width of the Clark Street right-of-way, a canopy affixed to the building to be constructed in Subarea D over the entrance on Clark Street, and an awning affixed to the building to be constructed in Sub-Area D over the immediately adjacent sidewalk along North Patterson Avenue, all in substantial conformance with the Plans. This Planned Development is intended to encourage economic development at the site and in its immediate vicinity.
- 3. The requirements, obligations and conditions of this Planned Development shall be binding upon Applicant, its successors and assigns and, if different than Applicant, the legal title holders and any ground lessors. All rights granted hereunder to Applicant shall inure to the benefit of Applicant's successors and assigns and, if different than Applicant, the legal title holder and any ground lessors. Furthermore, pursuant to the requirements of Section 17-8-0400 of the Chicago Zoning Ordinance, the Property, at the time of any subsequent

- 4. This Plan of Development consists of these nineteen (19) statements and the following exhibits (collectively, the "Plans"):
  - (a) Bulk Regulations and Data Table;
  - (b) Existing Land Use Map prepared by VOA Associates Inc. and dated October 16, 2013;
  - (c) Existing Zoning Map;
  - (d) Planned Development Boundary and Sub-Area Boundary Map, consisting of two (2) pages, prepared by VOA Associates Inc. and dated November 21, 2013;
  - (e) Right of Way Adjustment Maps, prepared by VOA Associates Inc., consisting of eight (8) pages, prepared by VOA Associates Inc. and dated November 21, 2013;
  - (f) Site plans, landscape plans, landscape details, building elevations, expansion plans and other drawings and plans, consisting of forty-nine (49) pages, prepared by VOA Associates Inc. and dated November 21, 2013; and
  - (g) Planned Development Signage Matrix, consisting of six (6) pages, prepared by VOA Associates Inc. and dated November 21, 2013 (the "PD Signage Matrix").