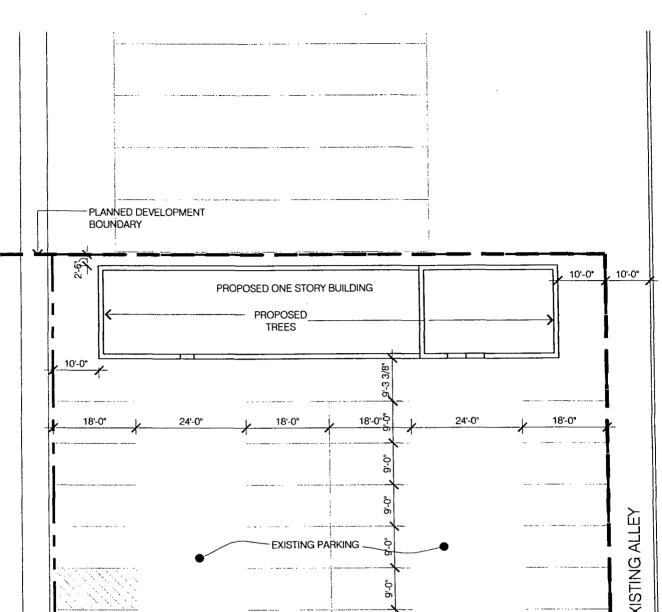

Minimum Building Setbacks:

| Sub-Area A:                                   | North:                             | 0'-0"                              |
|-----------------------------------------------|------------------------------------|------------------------------------|
|                                               | West:                              | 0'-0"                              |
|                                               | East:                              | 0'-0"                              |
|                                               | South:                             | 0'-0"                              |
|                                               |                                    |                                    |
| Sub-Area B:                                   | North:                             | 8'-0"                              |
|                                               | West:                              | 0'-0"                              |
|                                               | East:                              | 4'-4''                             |
|                                               | South:                             | See Site Plan for Details          |
| Sub-Area C:                                   | North:<br>West:<br>East:<br>South: | 2'-6"<br>10'-0"<br>10'-0<br>80'-0" |
| Sub-Area D:                                   | North:<br>West:<br>East:<br>South: | 0'-0"<br>0'-0"<br>0'-0"<br>0'-0"   |
| Minimum Number of Loading Berths:             |                                    |                                    |
| Sub-Area A:                                   | Zero                               |                                    |
| Sub-Area B:                                   | 2 (1 at 17                         | 7'8"x 26'0"; 1 at 17'8"x50'3")     |
| Sub-Area C:                                   | Zero                               |                                    |
| Sub-Area D:                                   | 3 (2 10'x                          | 25'; 1 10'x50')                    |
| Maximum Number of Hotel Keys<br>in Subarea D: | 182                                |                                    |
| Maximum Building Height                       |                                    |                                    |
| Sub-Area A:                                   | 135' (ex                           | isting)                            |