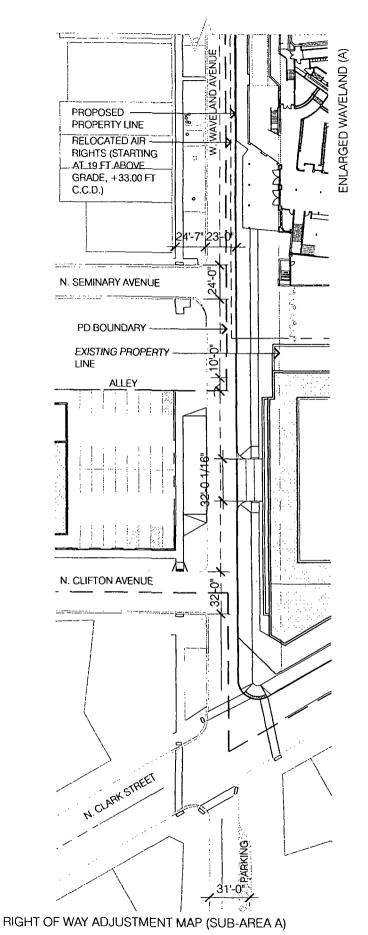

WHEREAS, pursuant to an ordinance introduced by the Mayor at the October 16, 2013 meeting of the City Council, the City Council wishes to further amend the PD Ordinance to provide for various amendments to the PD Ordinance including, without limitation, to remove a previously proposed pedestrian bridge over Clark Street; remove a previously proposed deck over Patterson Street; shift the hotel entrance from Patterson Street to Clark Street; allow for right-of-way vacations adjacent to Wrigley Field of an additional approximately 10 feet on Sheffield Avenue and approximately 5 inches on Waveland Avenue resulting in minor changes to the bulk table; adjustments to the signage matrix, and other matters set forth therein; and

### PLAN OF DEVELOPMENT STATEMENTS

- 1. The area delineated herein as Entertainment and Spectator Sports Planned Development Number 958, as Amended (the "Planned Development") consists of a net site area of approximately five hundred fifteen thousand six hundred twenty (515,620) square feet (11.84 acres) of property, including approximately 41,229 square feet to be vacated, all as depicted on the attached Planned Development Boundary and Property Line Map and Right of Way Adjustment Map (the "Property"). The term "Property" shall also be deemed to include certain air rights to be vacated, as shown on the Right of Way Adjustment Maps included as part of the Plans (defined below); provided, however, the square footage of such vacated air rights shall not be included in the calculation of net site area. The "Applicants" for purposes of this Planned Development are Wrigley Field Holdings, LLC, and Wrigley Field Parking Operations, LLC, as the owners of Sub-Area A, Triangle Property Holdings, LLC, and Wrigley Field Parking Operations, LLC, as the owners of Sub-Area B, Wrigley Field Parking Operations, LLC, as the owner of Sub-Arca C, and North Clark Street LLC as the owner of Sub-Area D. As used in this Planned Development, the term "Applicant" or "Applicants" means the Applicants collectively, or individually with respect to individual sub-areas or the improvements thereto and uses thereof, as the context requires.
- 2. Applicant shall obtain all applicable official reviews, approvals, permits and/or agreements which are required to implement this plan of development. Any dedication or vacation of streets, alleys or easements or any adjustment of or privileges to use rights-of-way shall require a separate approval by the City Council, provided however the right-of-way adjustments shown on the Right-of-Way Adjustment Plan shall be approved by the Department of Housing and Economic Development (the "Department"), the Department of Transportation and any other City agency with review authority, subject to these statements and the requisite approval of the City Council. Subject to site plan approval by the Department and the Department of Transportation (including the specific location of arch supports), Applicant shall have the right to construct a branded arch (including required support structure) within and spanning the width of the Clark Street right-of-way, a canopy affixed to the building to be constructed in Subarea D over the entrance on Clark Street, and an awning affixed to the building to be constructed in Sub-Area D over the immediately adjacent sidewalk along North Patterson Avenue, all in substantial conformance with the Plans. This Planned Development is intended to encourage economic development at the site and in its immediate vicinity.
- 3. The requirements, obligations and conditions of this Planned Development shall be binding upon Applicant, its successors and assigns and, if different than Applicant, the legal title holders and any ground lessors. All rights granted hereunder to Applicant shall inure to the benefit of Applicant's successors and assigns and, if different than Applicant, the legal title holder and any ground lessors. Furthermore, pursuant to the requirements of Section 17-8-0400 of the Chicago Zoning Ordinance, the Property, at the time of any subsequent

- 4. This Plan of Development consists of these nineteen (19) statements and the following exhibits (collectively, the "Plans"):
  - (a) Bulk Regulations and Data Table;
  - (b) Existing Land Use Map prepared by VOA Associates Inc. and dated October 16, 2013;
  - (c) Existing Zoning Map;
  - (d) Planned Development Boundary and Sub-Area Boundary Map, consisting of two (2) pages, prepared by VOA Associates Inc. and dated November 21, 2013;
  - (e) Right of Way Adjustment Maps, prepared by VOA Associates Inc., consisting of eight (8) pages, prepared by VOA Associates Inc. and dated November 21, 2013;
  - (f) Site plans, landscape plans, landscape details, building elevations, expansion plans and other drawings and plans, consisting of forty-nine (49) pages, prepared by VOA Associates Inc. and dated November 21, 2013; and
  - (g) Planned Development Signage Matrix, consisting of six (6) pages, prepared by VOA Associates Inc. and dated November 21, 2013 (the "PD Signage Matrix").