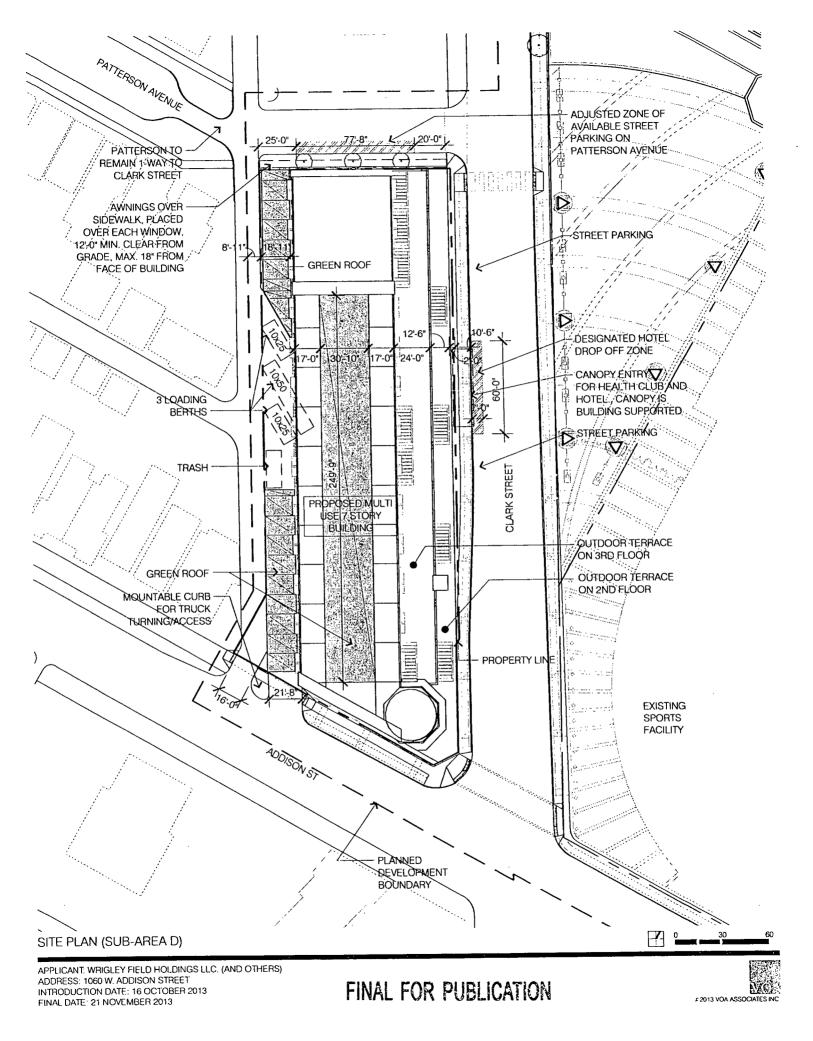

Minimum Building Setbacks:

| Sub-Area A:                                   | North:                             | 0'-0"                              |
|-----------------------------------------------|------------------------------------|------------------------------------|
|                                               | West:                              | 0'-0"                              |
|                                               | East:                              | 0'-0"                              |
|                                               | South:                             | 0'-0"                              |
|                                               |                                    |                                    |
| Sub-Area B:                                   | North:                             | 8'-0"                              |
|                                               | West:                              | 0'-0"                              |
|                                               | East:                              | 4'-4''                             |
|                                               | South:                             | See Site Plan for Details          |
| Sub-Area C:                                   | North:<br>West:<br>East:<br>South: | 2'-6"<br>10'-0"<br>10'-0<br>80'-0" |
| Sub-Area D:                                   | North:<br>West:<br>East:<br>South: | 0'-0"<br>0'-0"<br>0'-0"<br>0'-0"   |
| Minimum Number of Loading Berths:             |                                    |                                    |
| Sub-Area A:                                   | Zero                               |                                    |
| Sub-Area B:                                   | 2 (1 at 17                         | 7'8"x 26'0"; 1 at 17'8"x50'3")     |
| Sub-Area C:                                   | Zero                               |                                    |
| Sub-Area D:                                   | 3 (2 10'x                          | 25'; 1 10'x50')                    |
| Maximum Number of Hotel Keys<br>in Subarea D: | 182                                |                                    |
| Maximum Building Height                       |                                    |                                    |
| Sub-Area A:                                   | 135' (ex                           | isting)                            |

Page 2 of 3

| Sub-Area B: | 85'-0" (as measured per Section 17-17-0311 of the Zoning<br>Ordinance)<br>119'-3" (Top of Architectural Clock Tower Structure) |
|-------------|--------------------------------------------------------------------------------------------------------------------------------|
| Sub-Area C: | 30'-0" (as measured per Section 17-17-0311 of the Zoning Ordinance)                                                            |
| Sub-Area D: | 91'-0" (as measured per Section 17-17-0311 of the Zoning<br>Ordinance)<br>116'-8" (Top of Architectural Elements)              |

Minimum Number of Parking Spaces:

| Sub-Area A:                            | Zero; provided, however, new parking spaces shall be<br>provided for any increase in the seating capacity of the<br>Wrigley Field bleachers in excess of 3,525 bleachers seats<br>on the basis of one parking space for every ten new seats<br>or fraction thereof. Such parking spaces shall be deemed<br>to be parking spaces in excess of 1,200 parking spaces<br>owned or controlled by Applicant (or any of them) or any<br>affiliate thereof (the "Existing Spaces"). Such new parking<br>spaces may be owned, leased or operated by Applicant or<br>an affiliate and may be located within the Planned<br>Development, any location within one mile of Sub-Area A<br>or Sub-Area B, or at a remote parking facility operated by<br>Applicant or an affiliate. |
|----------------------------------------|----------------------------------------------------------------------------------------------------------------------------------------------------------------------------------------------------------------------------------------------------------------------------------------------------------------------------------------------------------------------------------------------------------------------------------------------------------------------------------------------------------------------------------------------------------------------------------------------------------------------------------------------------------------------------------------------------------------------------------------------------------------------|
| Sub-Areas B, C and D in the aggregate: | 74 to be located in Sub-Area D.                                                                                                                                                                                                                                                                                                                                                                                                                                                                                                                                                                                                                                                                                                                                      |
| Minimum Number of Bike Spaces:         | 16                                                                                                                                                                                                                                                                                                                                                                                                                                                                                                                                                                                                                                                                                                                                                                   |