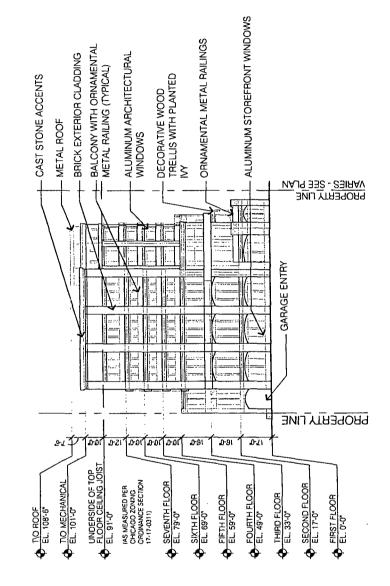

HOTEL BUILDING EAST ELEVATION (SUB-AREA D) (1 OF 4)

NOTE: SIGNAGE OMITTED HERE SEE PD SIGNAGE MATRIX.

APPLICANT: WRIGLEY FIELD HOLDINGS LLC. (AND OTHERS) ADDRESS: 1060 W. ADDISON STREET INTRODUCTION DATE: 16 OCTOBER 2013 FINAL DATE: 21 NOVEMBER 2013