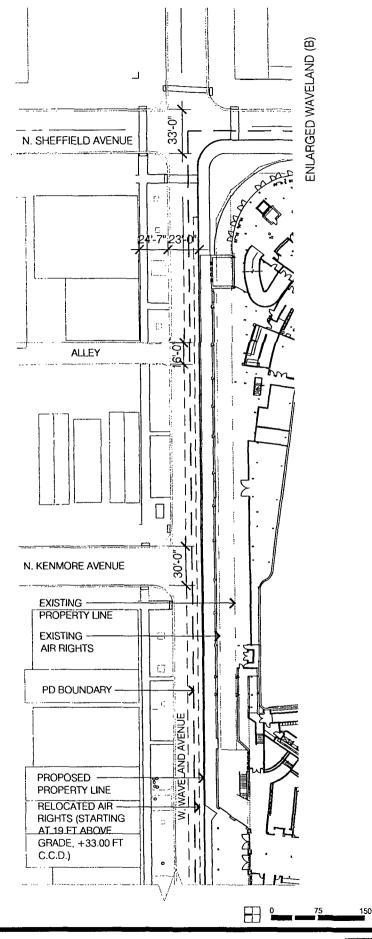

WHEREAS, pursuant to an ordinance introduced by the Mayor at the October 16, 2013 meeting of the City Council, the City Council wishes to further amend the PD Ordinance to provide for various amendments to the PD Ordinance including, without limitation, to remove a previously proposed pedestrian bridge over Clark Street; remove a previously proposed deck over Patterson Street; shift the hotel entrance from Patterson Street to Clark Street; allow for right-of-way vacations adjacent to Wrigley Field of an additional approximately 10 feet on Sheffield Avenue and approximately 5 inches on Waveland Avenue resulting in minor changes to the bulk table; adjustments to the signage matrix, and other matters set forth therein; and

### PLAN OF DEVELOPMENT STATEMENTS

- 1. The area delineated herein as Entertainment and Spectator Sports Planned Development Number 958, as Amended (the "Planned Development") consists of a net site area of approximately five hundred fifteen thousand six hundred twenty (515,620) square feet (11.84 acres) of property, including approximately 41,229 square feet to be vacated, all as depicted on the attached Planned Development Boundary and Property Line Map and Right of Way Adjustment Map (the "Property"). The term "Property" shall also be deemed to include certain air rights to be vacated, as shown on the Right of Way Adjustment Maps included as part of the Plans (defined below); provided, however, the square footage of such vacated air rights shall not be included in the calculation of net site area. The "Applicants" for purposes of this Planned Development are Wrigley Field Holdings, LLC, and Wrigley Field Parking Operations, LLC, as the owners of Sub-Area A, Triangle Property Holdings, LLC, and Wrigley Field Parking Operations, LLC, as the owners of Sub-Area B, Wrigley Field Parking Operations, LLC, as the owner of Sub-Arca C, and North Clark Street LLC as the owner of Sub-Area D. As used in this Planned Development, the term "Applicant" or "Applicants" means the Applicants collectively, or individually with respect to individual sub-areas or the improvements thereto and uses thereof, as the context requires.
- 2. Applicant shall obtain all applicable official reviews, approvals, permits and/or agreements which are required to implement this plan of development. Any dedication or vacation of streets, alleys or easements or any adjustment of or privileges to use rights-of-way shall require a separate approval by the City Council, provided however the right-of-way adjustments shown on the Right-of-Way Adjustment Plan shall be approved by the Department of Housing and Economic Development (the "Department"), the Department of Transportation and any other City agency with review authority, subject to these statements and the requisite approval of the City Council. Subject to site plan approval by the Department and the Department of Transportation (including the specific location of arch supports), Applicant shall have the right to construct a branded arch (including required support structure) within and spanning the width of the Clark Street right-of-way, a canopy affixed to the building to be constructed in Subarea D over the entrance on Clark Street, and an awning affixed to the building to be constructed in Sub-Area D over the immediately adjacent sidewalk along North Patterson Avenue, all in substantial conformance with the Plans. This Planned Development is intended to encourage economic development at the site and in its immediate vicinity.
- 3. The requirements, obligations and conditions of this Planned Development shall be binding upon Applicant, its successors and assigns and, if different than Applicant, the legal title holders and any ground lessors. All rights granted hereunder to Applicant shall inure to the benefit of Applicant's successors and assigns and, if different than Applicant, the legal title holder and any ground lessors. Furthermore, pursuant to the requirements of Section 17-8-0400 of the Chicago Zoning Ordinance, the Property, at the time of any subsequent

- 4. This Plan of Development consists of these nineteen (19) statements and the following exhibits (collectively, the "Plans"):
  - (a) Bulk Regulations and Data Table;
  - (b) Existing Land Use Map prepared by VOA Associates Inc. and dated October 16, 2013;
  - (c) Existing Zoning Map;
  - (d) Planned Development Boundary and Sub-Area Boundary Map, consisting of two (2) pages, prepared by VOA Associates Inc. and dated November 21, 2013;
  - (e) Right of Way Adjustment Maps, prepared by VOA Associates Inc., consisting of eight (8) pages, prepared by VOA Associates Inc. and dated November 21, 2013;
  - (f) Site plans, landscape plans, landscape details, building elevations, expansion plans and other drawings and plans, consisting of forty-nine (49) pages, prepared by VOA Associates Inc. and dated November 21, 2013; and
  - (g) Planned Development Signage Matrix, consisting of six (6) pages, prepared by VOA Associates Inc. and dated November 21, 2013 (the "PD Signage Matrix").