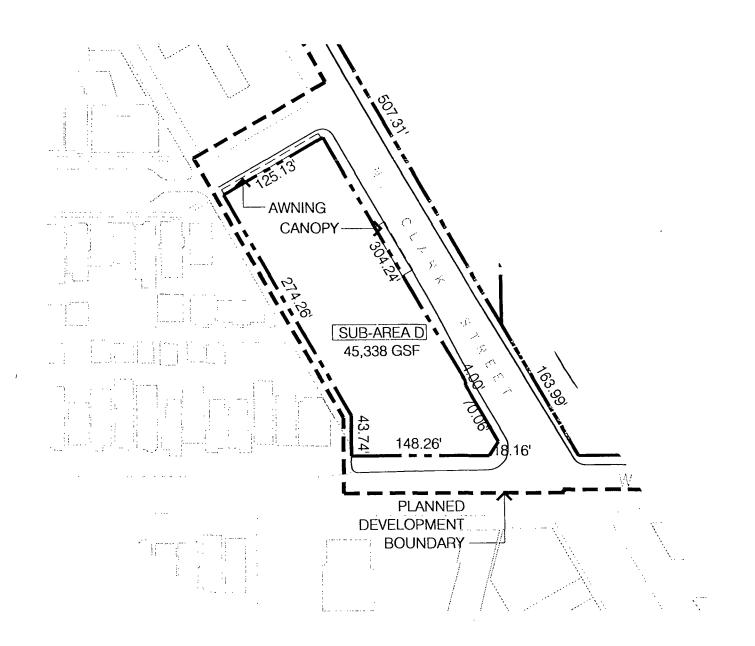

### PLAN OF DEVELOPMENT STATEMENTS

- 1. The area delineated herein as Entertainment and Spectator Sports Planned Development Number 958, as Amended (the "Planned Development") consists of a net site area of approximately five hundred fifteen thousand six hundred twenty (515,620) square feet (11.84 acres) of property, including approximately 41,229 square feet to be vacated, all as depicted on the attached Planned Development Boundary and Property Line Map and Right of Way Adjustment Map (the "Property"). The term "Property" shall also be deemed to include certain air rights to be vacated, as shown on the Right of Way Adjustment Maps included as part of the Plans (defined below); provided, however, the square footage of such vacated air rights shall not be included in the calculation of net site area. The "Applicants" for purposes of this Planned Development are Wrigley Field Holdings, LLC, and Wrigley Field Parking Operations, LLC, as the owners of Sub-Area A, Triangle Property Holdings, LLC, and Wrigley Field Parking Operations, LLC, as the owners of Sub-Area B, Wrigley Field Parking Operations, LLC, as the owner of Sub-Arca C, and North Clark Street LLC as the owner of Sub-Area D. As used in this Planned Development, the term "Applicant" or "Applicants" means the Applicants collectively, or individually with respect to individual sub-areas or the improvements thereto and uses thereof, as the context requires.
- 2. Applicant shall obtain all applicable official reviews, approvals, permits and/or agreements which are required to implement this plan of development. Any dedication or vacation of streets, alleys or easements or any adjustment of or privileges to use rights-of-way shall require a separate approval by the City Council, provided however the right-of-way adjustments shown on the Right-of-Way Adjustment Plan shall be approved by the Department of Housing and Economic Development (the "Department"), the Department of Transportation and any other City agency with review authority, subject to these statements and the requisite approval of the City Council. Subject to site plan approval by the Department and the Department of Transportation (including the specific location of arch supports), Applicant shall have the right to construct a branded arch (including required support structure) within and spanning the width of the Clark Street right-of-way, a canopy affixed to the building to be constructed in Subarea D over the entrance on Clark Street, and an awning affixed to the building to be constructed in Sub-Area D over the immediately adjacent sidewalk along North Patterson Avenue, all in substantial conformance with the Plans. This Planned Development is intended to encourage economic development at the site and in its immediate vicinity.
- 3. The requirements, obligations and conditions of this Planned Development shall be binding upon Applicant, its successors and assigns and, if different than Applicant, the legal title holders and any ground lessors. All rights granted hereunder to Applicant shall inure to the benefit of Applicant's successors and assigns and, if different than Applicant, the legal title holder and any ground lessors. Furthermore, pursuant to the requirements of Section 17-8-0400 of the Chicago Zoning Ordinance, the Property, at the time of any subsequent

### **BULK REGULATIONS AND DATA TABLE**

| Gross Site Area (sf):   | 617,099                                    |         |
|-------------------------|--------------------------------------------|---------|
| Public Rights of Way (s | sf): 101,479                               |         |
| Net Site Area (sf):     |                                            |         |
| Total <sup>1</sup> :    | 515,620                                    |         |
| Sub-Area A:             | Existing:                                  | 361,162 |
|                         | Rights-of-Way to be Vacated <sup>2</sup> : | 33,486  |
|                         | Sub-Area A Total:                          | 394,648 |
| Sub-Area B:             | Existing:                                  | 55,437  |
|                         | Rights-of-Way to be Vacated <sup>2</sup> : | 7,743   |
|                         | Sub-Area B Total:                          | 63,180  |
| Sub-Area C:             | 12,454                                     |         |
| Sub-Area D:             | 45,338                                     |         |
| Maximum Floor Area F    | Ratio:                                     |         |
| Overall                 | 2.45                                       |         |
| Sub-Area A:             | 2.20                                       |         |
| Sub-Area B:             | 2.30                                       |         |
| Sub-Area C:             | 0.25                                       |         |
| Sub-Area D:             | 4.25                                       |         |