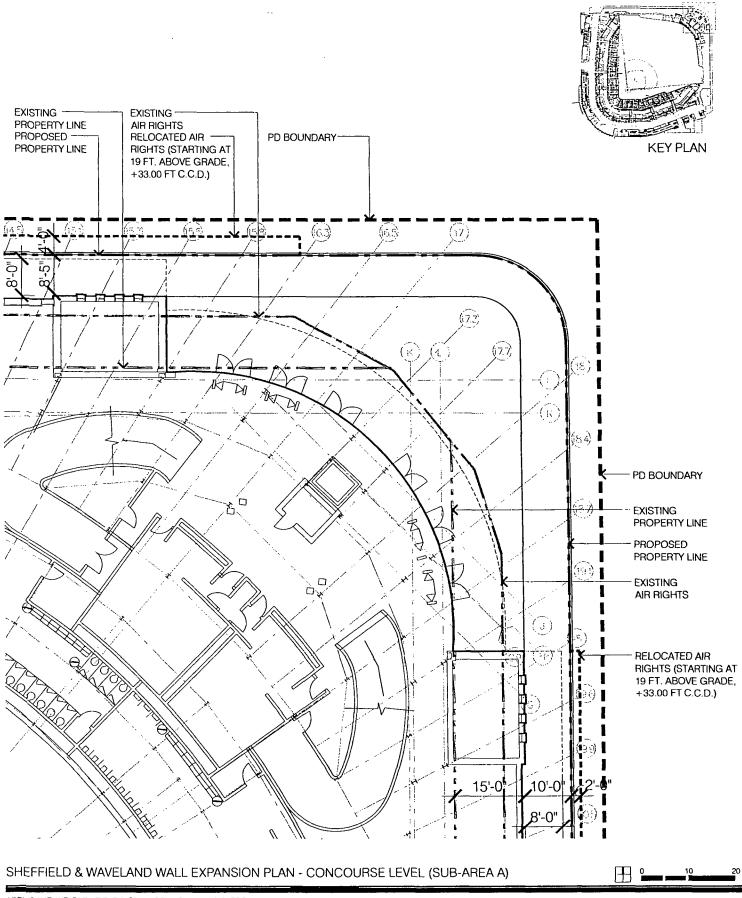

¢ 2013 VOA ASSOCIATES INC

APPLICANT: WRIGLEY FIELD HOLDINGS LLC. (AND OTHERS ADDRESS: 1060 W. ADDISON STREET INTRODUCTION DATE: 16 OCTOBER 2013 FINAL DATE: 21 NOVEMBER 2013

EXPANSION PLAN - CONCOURSE LEVEL (SUB-AREA A)

0 10 20

EXPANSION PLAN - MEZZANINE LEVEL (SUB-AREA A)

DINCESSION .ĽN 0000000 69'-7 3/4" F 1 I 35'-4 1/4 144'-3<sub>[</sub>5/16" δΰ 18' 9'-7" Ξ (53) 6 (49) (50)(58)(59 (48 (51)(52) (54) 47 (55 56 57 EXISTING L----- PD BOUNDARY PROPERTY LINE PROPOSED PROPERTY LINE

EXPANSION PLAN - CONCOURSE LEVEL (SUB-AREA A)

FINAL FOR PUBLICATION