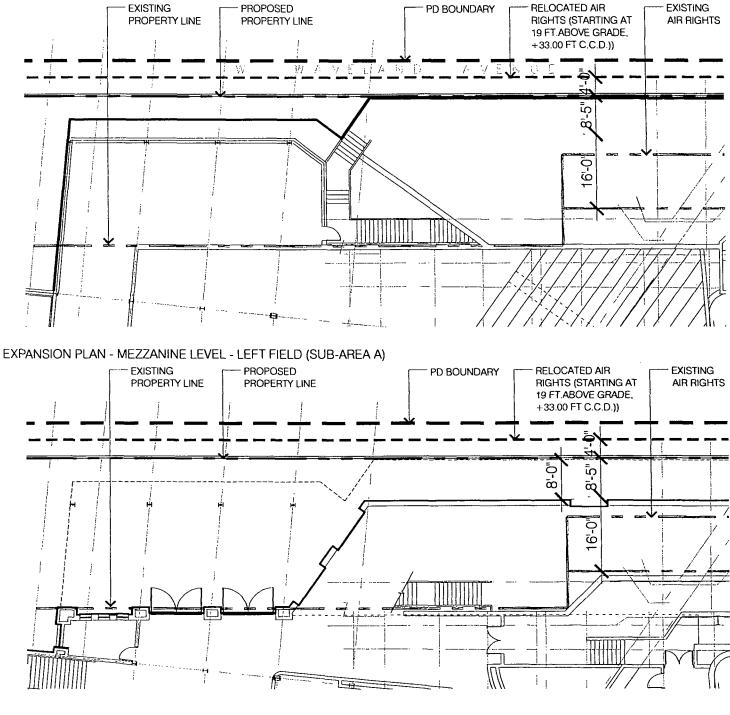

WHEREAS, pursuant to an ordinance introduced by the Mayor at the October 16, 2013 meeting of the City Council, the City Council wishes to further amend the PD Ordinance to provide for various amendments to the PD Ordinance including, without limitation, to remove a previously proposed pedestrian bridge over Clark Street; remove a previously proposed deck over Patterson Street; shift the hotel entrance from Patterson Street to Clark Street; allow for right-of-way vacations adjacent to Wrigley Field of an additional approximately 10 feet on Sheffield Avenue and approximately 5 inches on Waveland Avenue resulting in minor changes to the bulk table; adjustments to the signage matrix, and other matters set forth therein; and