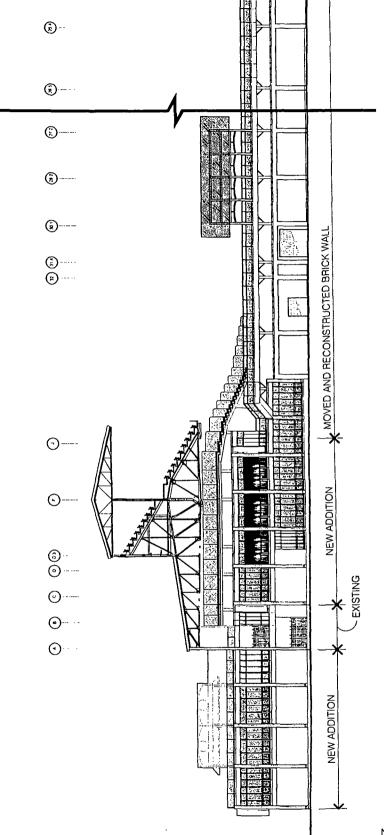

# RESTORATION AND EXPANSION ELEVATIONS (SUB-AREA A) (1 OF 8)

APPLICANT: WRIGLEY FIELD HOLDINGS LLC. (AND OTHERS) ADDRESS: 1060 W. ADDISON STREET INTRODUCTION DATE: 16 OCTOBER 2013 FINAL DATE: 21 NOVEMBER 2013

# RESTORATION AND EXPANSION ELEVATIONS (SUB-AREA A) (2 OF 8)

NOTE: SIGNAGE OMITTED HERE SEE PD SIGNAGE MATRIX.

# RESTORATION AND EXPANSION ELEVATIONS (SUB-AREA A) (3 OF 8)

APPLICANT: WRIGLEY FIELD HOLDINGS LLC. (AND OTHERS) ADDRESS: 1060 W. ADDISON STREET INTRODUCTION DATE: 16 OCTOBER 2013 FINAL DATE: 21 NOVEMBER 2013