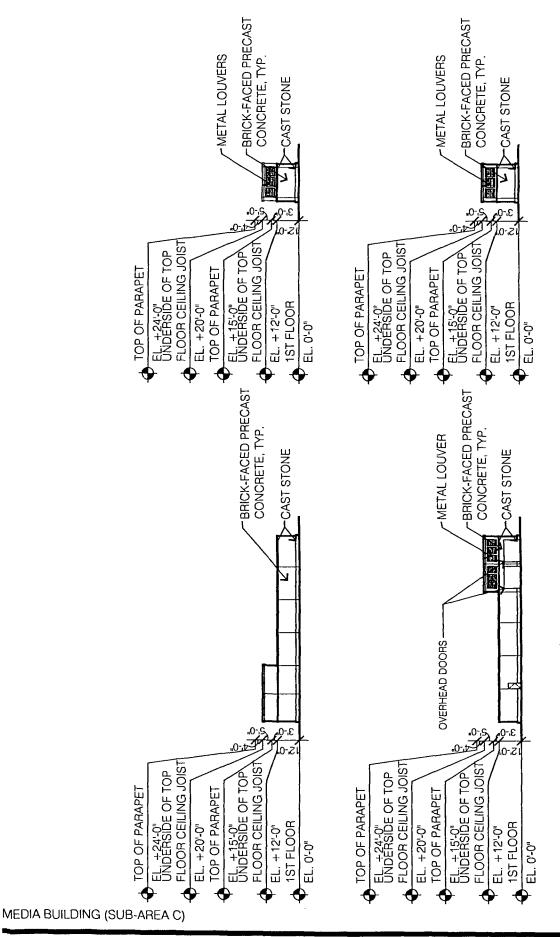

In Sub-Area B, exterior on-premises signs are permitted subject to the review and approval of the Department.

In Sub-Area C, exterior on-premises signs are permitted subject to the review and approval of the Department. Notwithstanding any provision of this Planned Development to the contrary, the existing off-premises billboard sign is permitted.

All Sub-Areas: Notwithstanding the foregoing, the Department shall approve all signs substantially conforming to the PD Signage Matrix. The PD Signage Matrix is incorporated herein and is hereby approved as an integral part of this Planned Development, the proposed expansion and renovation of Wrigley Field, and development and redevelopment of the Property as contemplated herein.