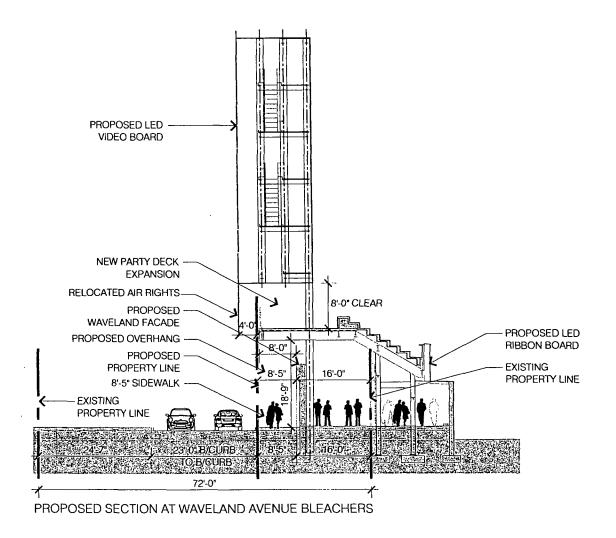

WHEREAS, pursuant to an ordinance introduced by the Mayor at the October 16, 2013 meeting of the City Council, the City Council wishes to further amend the PD Ordinance to provide for various amendments to the PD Ordinance including, without limitation, to remove a previously proposed pedestrian bridge over Clark Street; remove a previously proposed deck over Patterson Street; shift the hotel entrance from Patterson Street to Clark Street; allow for right-of-way vacations adjacent to Wrigley Field of an additional approximately 10 feet on Sheffield Avenue and approximately 5 inches on Waveland Avenue resulting in minor changes to the bulk table; adjustments to the signage matrix, and other matters set forth therein; and

120

PROPOSED SECTION AT SHEFFIELD AVENUE BLEACHERS

RIGHT OF WAY ADJUSTMENT SECTION (SUB-AREA A)

RIGHT OF WAY ADJUSTMENT MAP (SUB-AREA B)

FINAL FOR PUBLICATION

MOX:

4 2013 VOA ASSOCIATES IN

RIGHT OF WAY ADJUSTMENT MAP (SUB-AREA D)