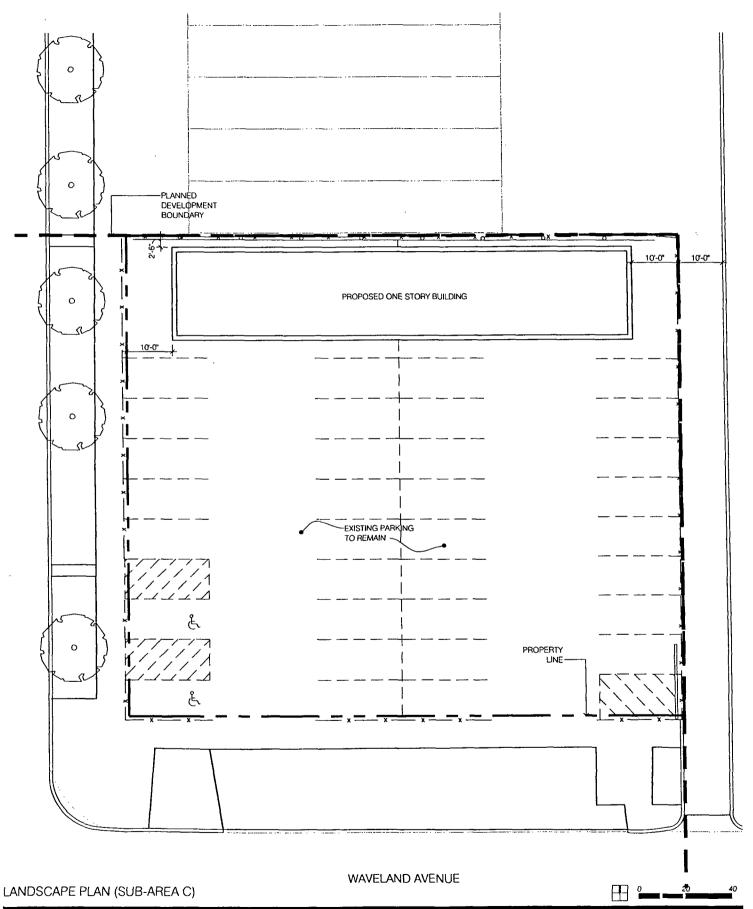

- fully-dimensioned building elevations;
- fully-dimensioned landscape plan(s); and
- statistical information applicable to the subject Sub-Area, including floor area, the applicable FAR, uses to be established, building heights and setbacks.

#### SUB-AREA C TREES

NO LANDSCAPE PROPOSED DUE TO AREA CONSTRAINTS. SUB-AREA D

LANDSCAPE PLANT LIST