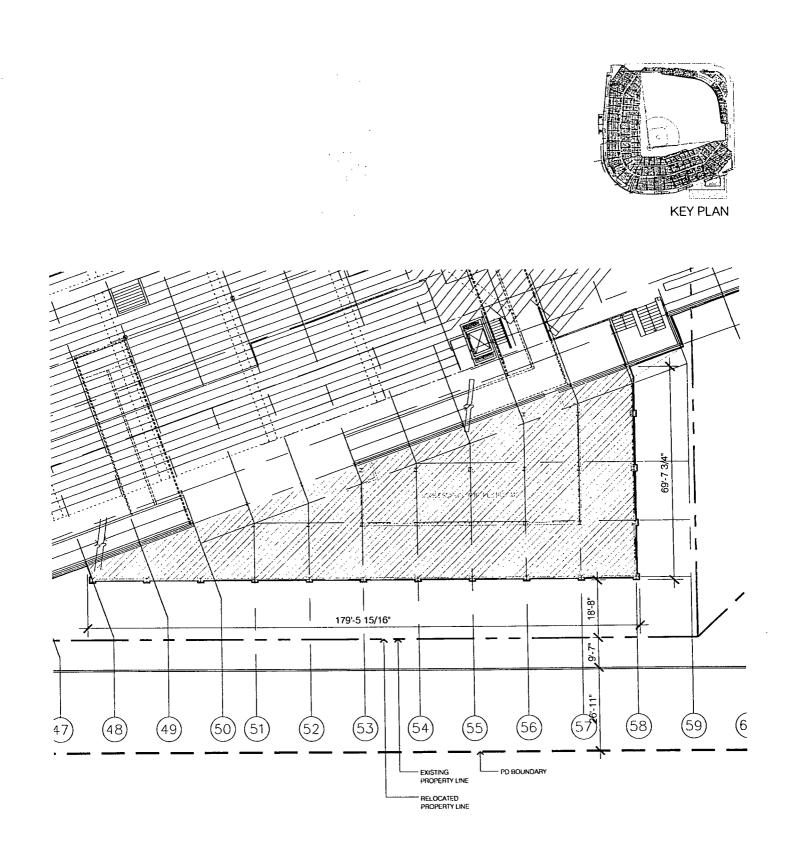

WHEREAS, pursuant to an ordinance introduced by the Mayor at the October 16, 2013 meeting of the City Council, the City Council wishes to further amend the PD Ordinance to provide for various amendments to the PD Ordinance including, without limitation, to remove a previously proposed pedestrian bridge over Clark Street; remove a previously proposed deck over Patterson Street; shift the hotel entrance from Patterson Street to Clark Street; allow for right-of-way vacations adjacent to Wrigley Field of an additional approximately 10 feet on Sheffield Avenue and approximately 5 inches on Waveland Avenue resulting in minor changes to the bulk table; adjustments to the signage matrix, and other matters set forth therein; and

### PLAN OF DEVELOPMENT STATEMENTS

- 1. The area delineated herein as Entertainment and Spectator Sports Planned Development Number 958, as Amended (the "Planned Development") consists of a net site area of approximately five hundred fifteen thousand six hundred twenty (515,620) square feet (11.84 acres) of property, including approximately 41,229 square feet to be vacated, all as depicted on the attached Planned Development Boundary and Property Line Map and Right of Way Adjustment Map (the "Property"). The term "Property" shall also be deemed to include certain air rights to be vacated, as shown on the Right of Way Adjustment Maps included as part of the Plans (defined below); provided, however, the square footage of such vacated air rights shall not be included in the calculation of net site area. The "Applicants" for purposes of this Planned Development are Wrigley Field Holdings, LLC, and Wrigley Field Parking Operations, LLC, as the owners of Sub-Area A, Triangle Property Holdings, LLC, and Wrigley Field Parking Operations, LLC, as the owners of Sub-Area B, Wrigley Field Parking Operations, LLC, as the owner of Sub-Arca C, and North Clark Street LLC as the owner of Sub-Area D. As used in this Planned Development, the term "Applicant" or "Applicants" means the Applicants collectively, or individually with respect to individual sub-areas or the improvements thereto and uses thereof, as the context requires.
- 2. Applicant shall obtain all applicable official reviews, approvals, permits and/or agreements which are required to implement this plan of development. Any dedication or vacation of streets, alleys or easements or any adjustment of or privileges to use rights-of-way shall require a separate approval by the City Council, provided however the right-of-way adjustments shown on the Right-of-Way Adjustment Plan shall be approved by the Department of Housing and Economic Development (the "Department"), the Department of Transportation and any other City agency with review authority, subject to these statements and the requisite approval of the City Council. Subject to site plan approval by the Department and the Department of Transportation (including the specific location of arch supports), Applicant shall have the right to construct a branded arch (including required support structure) within and spanning the width of the Clark Street right-of-way, a canopy affixed to the building to be constructed in Subarea D over the entrance on Clark Street, and an awning affixed to the building to be constructed in Sub-Area D over the immediately adjacent sidewalk along North Patterson Avenue, all in substantial conformance with the Plans. This Planned Development is intended to encourage economic development at the site and in its immediate vicinity.
- 3. The requirements, obligations and conditions of this Planned Development shall be binding upon Applicant, its successors and assigns and, if different than Applicant, the legal title holders and any ground lessors. All rights granted hereunder to Applicant shall inure to the benefit of Applicant's successors and assigns and, if different than Applicant, the legal title holder and any ground lessors. Furthermore, pursuant to the requirements of Section 17-8-0400 of the Chicago Zoning Ordinance, the Property, at the time of any subsequent