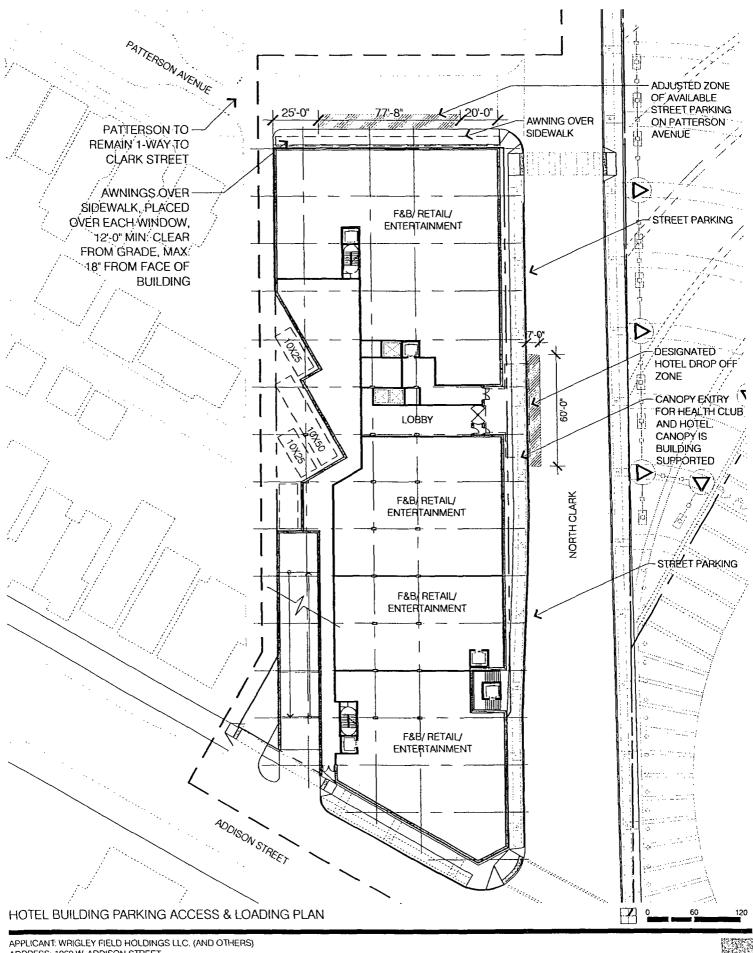

Emanuel (Mayor)

Ordinance

Amendment of Entertainment and Spectator Sports Planned Development No. 958 Committee on Zoning, Landmarks and Building Standards

WHEREAS, pursuant to an ordinance introduced by the Mayor at the October 16, 2013 meeting of the City Council, the City Council wishes to further amend the PD Ordinance to provide for various amendments to the PD Ordinance including, without limitation, to remove a previously proposed pedestrian bridge over Clark Street; remove a previously proposed deck over Patterson Street; shift the hotel entrance from Patterson Street to Clark Street; allow for right-of-way vacations adjacent to Wrigley Field of an additional approximately 10 feet on Sheffield Avenue and approximately 5 inches on Waveland Avenue resulting in minor changes to the bulk table; adjustments to the signage matrix, and other matters set forth therein; and

- 7. Off-street parking and off-street loading shall be provided in compliance with the Bulk Regulations and Data Table and any exhibits attached hereto.
- 8. Any service drive or other ingress or egress shall be adequately designed and paved, in accordance with the regulations of the Department of Transportation in effect at the time of final design and in compliance with the Municipal Code of the City of Chicago, to provide ingress and egress for motor vehicles, including emergency vehicles. Any changes to ingress and egress shall be subject to the review and approval of the Department of Transportation and the Department.
- 9. As part of this Planned Development, infrastructure improvements will be undertaken as follows:
  - a traffic signal at the intersection of Clark Street and Waveland Avenue.
  - a traffic signal at the intersection of Clark Street and Roscoe Street
  - a traffic signal at the intersection of Clark Street and School Street

All of the foregoing infrastructure improvements will be designed and installed by the Department of Transportation and paid for using the CubFund, with an additional contribution from Applicant of an amount equal to the actual costs to install a traffic signal at the intersection of Clark Street and Waveland Avenue not to exceed in any event \$350,000 and such additional contribution shall be used solely for this purpose and no other. Applicant will pay or reimburse, as the case may be, this amount to the Department of Transportation following written notice to the Department, the Department of Transportation and the Department of Buildings that Applicant intends to apply for a certificate of occupancy for the improvements in SubArea B. No certificate of occupancy may be issued until and unless said payment has been made, provided however a Certificate of Occupancy will not be denied or delayed if the City decides not to install the traffic signal at the intersection of Clark Street and Waveland Avenue or the installation is otherwise delayed. In addition, Applicant and the Department of Transportation have developed a hotel management plan for the hotel and related uses on Subarca D, which the Department of Transportation has approved. Further, Applicant and the Department of Transportation have developed a traffic management plan for game day traffic which the Department of Transportation has approved and Applicant and the Department of Transportation will