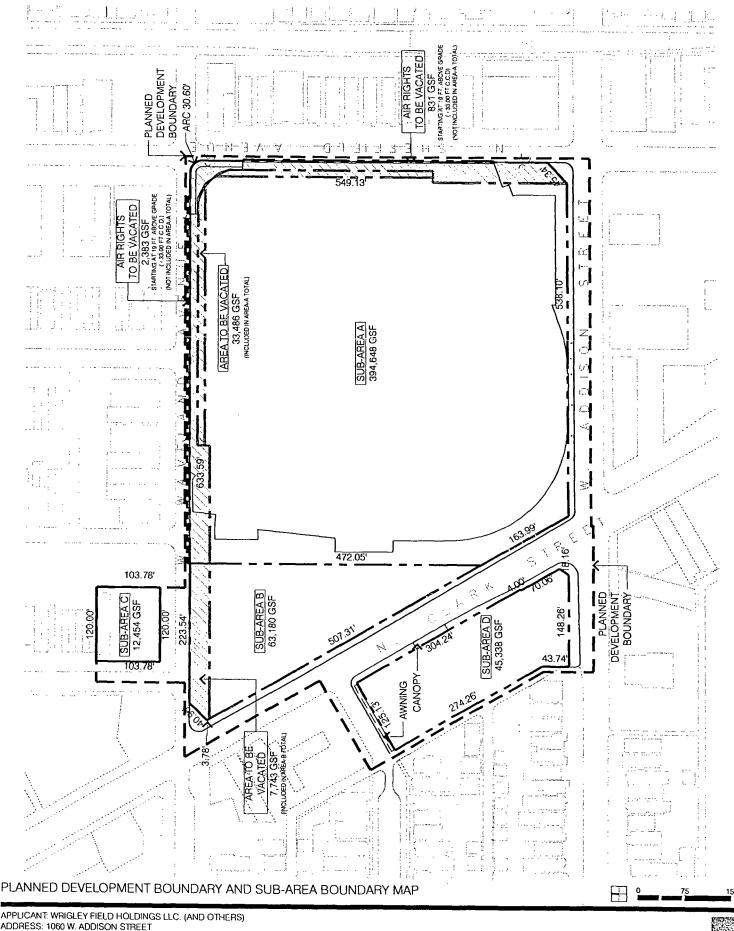

### PLAN OF DEVELOPMENT STATEMENTS

- 1. The area delineated herein as Entertainment and Spectator Sports Planned Development Number 958, as Amended (the "Planned Development") consists of a net site area of approximately five hundred fifteen thousand six hundred twenty (515,620) square feet (11.84 acres) of property, including approximately 41,229 square feet to be vacated, all as depicted on the attached Planned Development Boundary and Property Line Map and Right of Way Adjustment Map (the "Property"). The term "Property" shall also be deemed to include certain air rights to be vacated, as shown on the Right of Way Adjustment Maps included as part of the Plans (defined below); provided, however, the square footage of such vacated air rights shall not be included in the calculation of net site area. The "Applicants" for purposes of this Planned Development are Wrigley Field Holdings, LLC, and Wrigley Field Parking Operations, LLC, as the owners of Sub-Area A, Triangle Property Holdings, LLC, and Wrigley Field Parking Operations, LLC, as the owners of Sub-Area B, Wrigley Field Parking Operations, LLC, as the owner of Sub-Arca C, and North Clark Street LLC as the owner of Sub-Area D. As used in this Planned Development, the term "Applicant" or "Applicants" means the Applicants collectively, or individually with respect to individual sub-areas or the improvements thereto and uses thereof, as the context requires.
- 2. Applicant shall obtain all applicable official reviews, approvals, permits and/or agreements which are required to implement this plan of development. Any dedication or vacation of streets, alleys or easements or any adjustment of or privileges to use rights-of-way shall require a separate approval by the City Council, provided however the right-of-way adjustments shown on the Right-of-Way Adjustment Plan shall be approved by the Department of Housing and Economic Development (the "Department"), the Department of Transportation and any other City agency with review authority, subject to these statements and the requisite approval of the City Council. Subject to site plan approval by the Department and the Department of Transportation (including the specific location of arch supports), Applicant shall have the right to construct a branded arch (including required support structure) within and spanning the width of the Clark Street right-of-way, a canopy affixed to the building to be constructed in Subarea D over the entrance on Clark Street, and an awning affixed to the building to be constructed in Sub-Area D over the immediately adjacent sidewalk along North Patterson Avenue, all in substantial conformance with the Plans. This Planned Development is intended to encourage economic development at the site and in its immediate vicinity.
- 3. The requirements, obligations and conditions of this Planned Development shall be binding upon Applicant, its successors and assigns and, if different than Applicant, the legal title holders and any ground lessors. All rights granted hereunder to Applicant shall inure to the benefit of Applicant's successors and assigns and, if different than Applicant, the legal title holder and any ground lessors. Furthermore, pursuant to the requirements of Section 17-8-0400 of the Chicago Zoning Ordinance, the Property, at the time of any subsequent

- 4. This Plan of Development consists of these nineteen (19) statements and the following exhibits (collectively, the "Plans"):
  - (a) Bulk Regulations and Data Table;
  - (b) Existing Land Use Map prepared by VOA Associates Inc. and dated October 16, 2013;
  - (c) Existing Zoning Map;
  - (d) Planned Development Boundary and Sub-Area Boundary Map, consisting of two (2) pages, prepared by VOA Associates Inc. and dated November 21, 2013;
  - (e) Right of Way Adjustment Maps, prepared by VOA Associates Inc., consisting of eight (8) pages, prepared by VOA Associates Inc. and dated November 21, 2013;
  - (f) Site plans, landscape plans, landscape details, building elevations, expansion plans and other drawings and plans, consisting of forty-nine (49) pages, prepared by VOA Associates Inc. and dated November 21, 2013; and
  - (g) Planned Development Signage Matrix, consisting of six (6) pages, prepared by VOA Associates Inc. and dated November 21, 2013 (the "PD Signage Matrix").

### **BULK REGULATIONS AND DATA TABLE**

| Gross Site Area (sf):   | 617,099                                    |         |
|-------------------------|--------------------------------------------|---------|
| Public Rights of Way (s | sf): 101,479                               |         |
| Net Site Area (sf):     |                                            |         |
| Total <sup>1</sup> :    | 515,620                                    |         |
| Sub-Area A:             | Existing:                                  | 361,162 |
|                         | Rights-of-Way to be Vacated <sup>2</sup> : | 33,486  |
|                         | Sub-Area A Total:                          | 394,648 |
| Sub-Area B:             | Existing:                                  | 55,437  |
|                         | Rights-of-Way to be Vacated <sup>2</sup> : | 7,743   |
|                         | Sub-Area B Total:                          | 63,180  |
| Sub-Area C:             | 12,454                                     |         |
| Sub-Area D:             | 45,338                                     |         |
| Maximum Floor Area F    | Ratio:                                     |         |
| Overall                 | 2.45                                       |         |
| Sub-Area A:             | 2.20                                       |         |
| Sub-Area B:             | 2.30                                       |         |
| Sub-Area C:             | 0.25                                       |         |
| Sub-Area D:             | 4.25                                       |         |