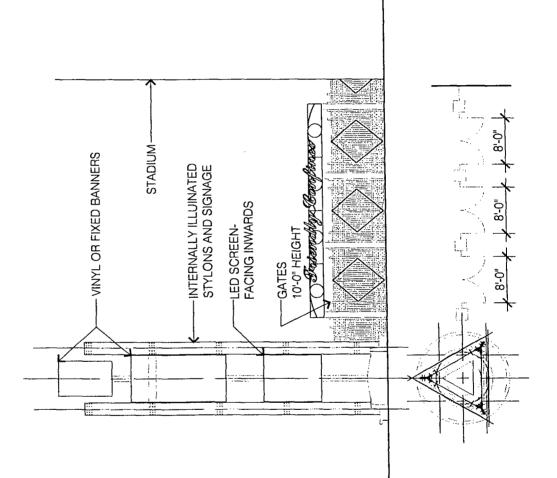

### PLAZA STYLON PLAN AND ELEVATIONS

0 8 16

APPLICANT: WRIGLEY FIELD HOLDINGS LLC. (AND OTHERS) ADDRESS. 1060 W. ADDISON STREET INTRODUCTION DATE: 16 OCTOBER 2013 FINAL DATE: 21 NOVEMBER 2013

SIGNAGE MATRIX

# Planned Development Signage Matrix, Section A: Approved signage where square footage is counted.

in this Signage Matrix, including without limitation stylons, blade signs, banners. LED screets and ribbon boards, exposed neon lighted flush mounted and similar signage. The maximum square footage of exterior regulated signage in the Planned pplicant is permitted to allocate and reallocate the square footage of allowable signage counted for purposes of this Section "A" between the SubArteas B and D in the Planned Development by not more than 20% in such a way as Applicant may Applicant shall have the right and is permitted to erect, place, establish, paint, create, modify and maintain in the Planned Development all of the signs identified in the Zoning Ordnance as well as all the types of signs and the specific signs listed ong as the total square foolage of exterior signage counted for purposes of this Section "A" within each of SubAreas B. C and D individually is not exceeded for such subarea, subject to the exclusions above; and further provided, however, that Within the boundaries of each of SubArea B, C and D, individually, Applicant is permitted to allocate and reallocate the individual Sub Area's aggregate square footage of allowable signage and to modify any sign type or location listed below as Development shall be the square footage shown in Section A of this Signage Matrix, provided however the following signage shall be allowed and shall not be included in or otherwise counted in the calculation of total square footage maximum: signage existing as of the date of the Planned Development amendment; directional signage, signage which contains the name or logo of the baseball team playing in Wrigley Field; signage identified in Section B (approved, non-counted signage and without limitation including the notes attached to Section B): and, signage exempt under applicable law. Applicant will provide to the Department a Style Guide showing examples of the types of signs Applicant shall be allowed to install esignate, which designation may, at Applicant's option, be done through a zoning and signage rights agreement between Applicant and other owners or lessors of the property in the applicable SubArea(s).

The categories and allocations of signage types, sizes and location which follow in the comments and chart below are representative of how and where such signage which is counted for purposes of this Section A may be implemented by Applicant orth above: provided for SubAreas B and D only, the total area of all such signage which is LED signage and counted as part of the square foolage total in this Section A may not exceed, in the aggregate, 5,000 square feet. This list is conceptual and not all signs need to be installed. Applicant shall have the right to determine which will be installed. Applicant shall have the right to determine the design, look feel and placement of all signs. No sign identified or similar to the signs fisted in within the Planned Development and the various Subareas, provided however Applicant shall have the right to allocate and reallocate such signage in the manner set forth below or in a different manner, subject to the limitations specifically set