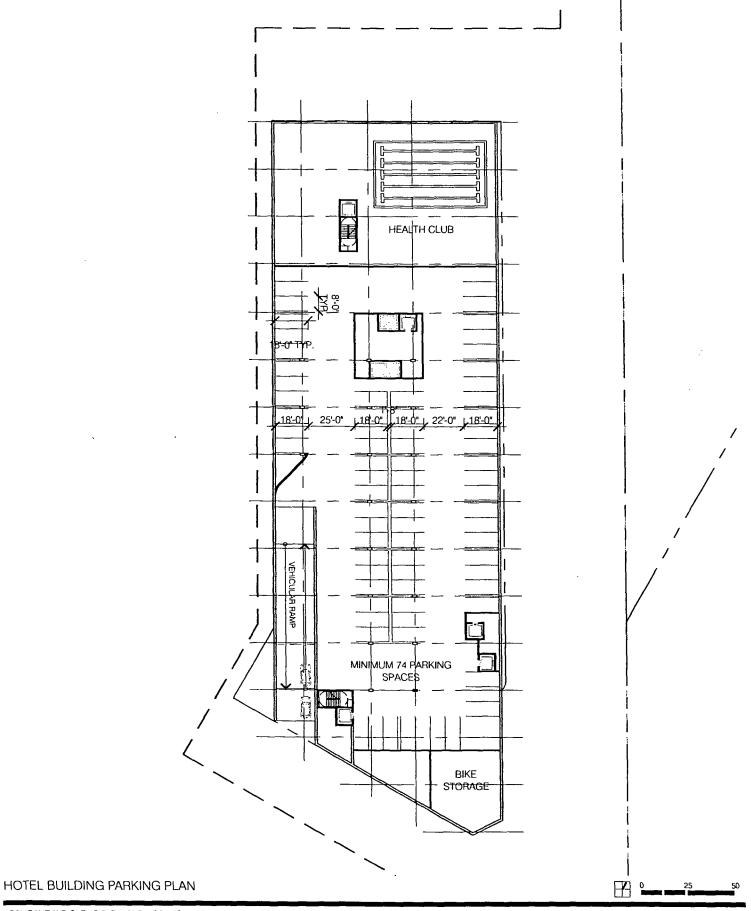

Minimum Number of Parking Spaces:

| Sub-Area A:                            | Zero; provided, however, new parking spaces shall be<br>provided for any increase in the seating capacity of the<br>Wrigley Field bleachers in excess of 3,525 bleachers seats<br>on the basis of one parking space for every ten new seats<br>or fraction thereof. Such parking spaces shall be deemed<br>to be parking spaces in excess of 1,200 parking spaces<br>owned or controlled by Applicant (or any of them) or any<br>affiliate thereof (the "Existing Spaces"). Such new parking<br>spaces may be owned, leased or operated by Applicant or<br>an affiliate and may be located within the Planned<br>Development, any location within one mile of Sub-Area A<br>or Sub-Area B, or at a remote parking facility operated by<br>Applicant or an affiliate. |
|----------------------------------------|----------------------------------------------------------------------------------------------------------------------------------------------------------------------------------------------------------------------------------------------------------------------------------------------------------------------------------------------------------------------------------------------------------------------------------------------------------------------------------------------------------------------------------------------------------------------------------------------------------------------------------------------------------------------------------------------------------------------------------------------------------------------|
| Sub-Areas B, C and D in the aggregate: | 74 to be located in Sub-Area D.                                                                                                                                                                                                                                                                                                                                                                                                                                                                                                                                                                                                                                                                                                                                      |
| Minimum Number of Bike Spaces:         | 16                                                                                                                                                                                                                                                                                                                                                                                                                                                                                                                                                                                                                                                                                                                                                                   |