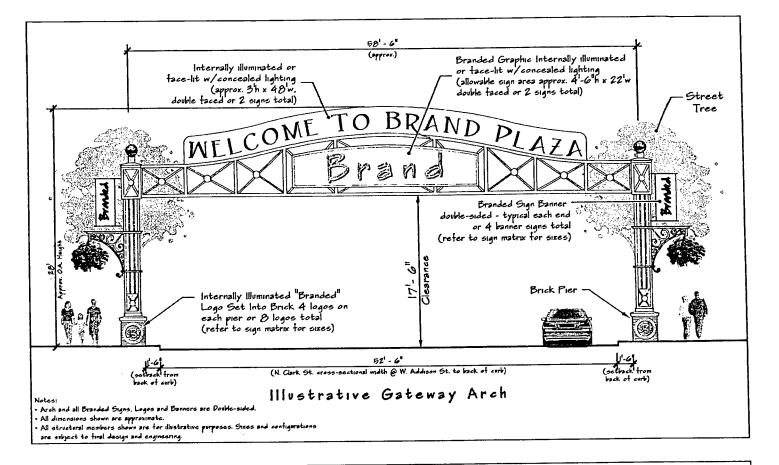

# Planned Development Signage Matrix, Section A: Approved signage where square footage is counted.

in this Signage Matrix, including without limitation stylons, blade signs, banners. LED screets and ribbon boards, exposed neon lighted flush mounted and similar signage. The maximum square footage of exterior regulated signage in the Planned pplicant is permitted to allocate and reallocate the square footage of allowable signage counted for purposes of this Section "A" between the SubArteas B and D in the Planned Development by not more than 20% in such a way as Applicant may Applicant shall have the right and is permitted to erect, place, establish, paint, create, modify and maintain in the Planned Development all of the signs identified in the Zoning Ordnance as well as all the types of signs and the specific signs listed ong as the total square foolage of exterior signage counted for purposes of this Section "A" within each of SubAreas B. C and D individually is not exceeded for such subarea, subject to the exclusions above; and further provided, however, that Within the boundaries of each of SubArea B, C and D, individually, Applicant is permitted to allocate and reallocate the individual Sub Area's aggregate square footage of allowable signage and to modify any sign type or location listed below as Development shall be the square footage shown in Section A of this Signage Matrix, provided however the following signage shall be allowed and shall not be included in or otherwise counted in the calculation of total square footage maximum: signage existing as of the date of the Planned Development amendment; directional signage, signage which contains the name or logo of the baseball team playing in Wrigley Field; signage identified in Section B (approved, non-counted signage and without limitation including the notes attached to Section B): and, signage exempt under applicable law. Applicant will provide to the Department a Style Guide showing examples of the types of signs Applicant shall be allowed to install esignate, which designation may, at Applicant's option, be done through a zoning and signage rights agreement between Applicant and other owners or lessors of the property in the applicable SubArea(s).

The categories and allocations of signage types, sizes and location which follow in the comments and chart below are representative of how and where such signage which is counted for purposes of this Section A may be implemented by Applicant orth above: provided for SubAreas B and D only, the total area of all such signage which is LED signage and counted as part of the square foolage total in this Section A may not exceed, in the aggregate, 5,000 square feet. This list is conceptual and not all signs need to be installed. Applicant shall have the right to determine which will be installed. Applicant shall have the right to determine the design, look feel and placement of all signs. No sign identified or similar to the signs fisted in within the Planned Development and the various Subareas, provided however Applicant shall have the right to allocate and reallocate such signage in the manner set forth below or in a different manner, subject to the limitations specifically set