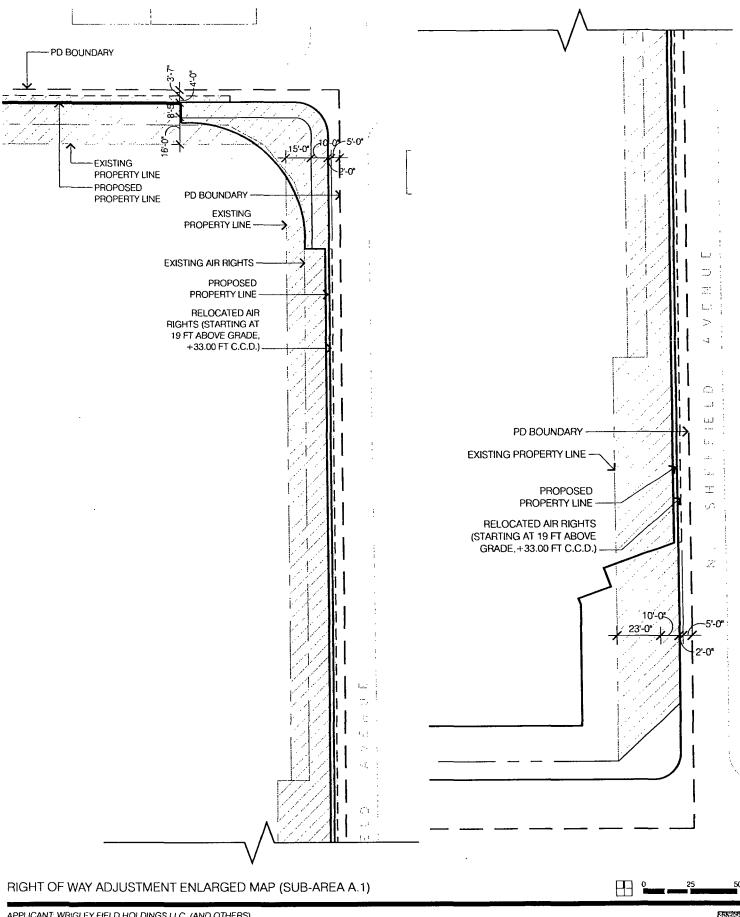

WHEREAS, pursuant to an ordinance introduced by the Mayor at the October 16, 2013 meeting of the City Council, the City Council wishes to further amend the PD Ordinance to provide for various amendments to the PD Ordinance including, without limitation, to remove a previously proposed pedestrian bridge over Clark Street; remove a previously proposed deck over Patterson Street; shift the hotel entrance from Patterson Street to Clark Street; allow for right-of-way vacations adjacent to Wrigley Field of an additional approximately 10 feet on Sheffield Avenue and approximately 5 inches on Waveland Avenue resulting in minor changes to the bulk table; adjustments to the signage matrix, and other matters set forth therein; and

### PLAN OF DEVELOPMENT STATEMENTS

- 1. The area delineated herein as Entertainment and Spectator Sports Planned Development Number 958, as Amended (the "Planned Development") consists of a net site area of approximately five hundred fifteen thousand six hundred twenty (515,620) square feet (11.84 acres) of property, including approximately 41,229 square feet to be vacated, all as depicted on the attached Planned Development Boundary and Property Line Map and Right of Way Adjustment Map (the "Property"). The term "Property" shall also be deemed to include certain air rights to be vacated, as shown on the Right of Way Adjustment Maps included as part of the Plans (defined below); provided, however, the square footage of such vacated air rights shall not be included in the calculation of net site area. The "Applicants" for purposes of this Planned Development are Wrigley Field Holdings, LLC, and Wrigley Field Parking Operations, LLC, as the owners of Sub-Area A, Triangle Property Holdings, LLC, and Wrigley Field Parking Operations, LLC, as the owners of Sub-Area B, Wrigley Field Parking Operations, LLC, as the owner of Sub-Arca C, and North Clark Street LLC as the owner of Sub-Area D. As used in this Planned Development, the term "Applicant" or "Applicants" means the Applicants collectively, or individually with respect to individual sub-areas or the improvements thereto and uses thereof, as the context requires.
- 2. Applicant shall obtain all applicable official reviews, approvals, permits and/or agreements which are required to implement this plan of development. Any dedication or vacation of streets, alleys or easements or any adjustment of or privileges to use rights-of-way shall require a separate approval by the City Council, provided however the right-of-way adjustments shown on the Right-of-Way Adjustment Plan shall be approved by the Department of Housing and Economic Development (the "Department"), the Department of Transportation and any other City agency with review authority, subject to these statements and the requisite approval of the City Council. Subject to site plan approval by the Department and the Department of Transportation (including the specific location of arch supports), Applicant shall have the right to construct a branded arch (including required support structure) within and spanning the width of the Clark Street right-of-way, a canopy affixed to the building to be constructed in Subarea D over the entrance on Clark Street, and an awning affixed to the building to be constructed in Sub-Area D over the immediately adjacent sidewalk along North Patterson Avenue, all in substantial conformance with the Plans. This Planned Development is intended to encourage economic development at the site and in its immediate vicinity.
- 3. The requirements, obligations and conditions of this Planned Development shall be binding upon Applicant, its successors and assigns and, if different than Applicant, the legal title holders and any ground lessors. All rights granted hereunder to Applicant shall inure to the benefit of Applicant's successors and assigns and, if different than Applicant, the legal title holder and any ground lessors. Furthermore, pursuant to the requirements of Section 17-8-0400 of the Chicago Zoning Ordinance, the Property, at the time of any subsequent

- 4. This Plan of Development consists of these nineteen (19) statements and the following exhibits (collectively, the "Plans"):
  - (a) Bulk Regulations and Data Table;
  - (b) Existing Land Use Map prepared by VOA Associates Inc. and dated October 16, 2013;
  - (c) Existing Zoning Map;
  - (d) Planned Development Boundary and Sub-Area Boundary Map, consisting of two (2) pages, prepared by VOA Associates Inc. and dated November 21, 2013;
  - (e) Right of Way Adjustment Maps, prepared by VOA Associates Inc., consisting of eight (8) pages, prepared by VOA Associates Inc. and dated November 21, 2013;
  - (f) Site plans, landscape plans, landscape details, building elevations, expansion plans and other drawings and plans, consisting of forty-nine (49) pages, prepared by VOA Associates Inc. and dated November 21, 2013; and
  - (g) Planned Development Signage Matrix, consisting of six (6) pages, prepared by VOA Associates Inc. and dated November 21, 2013 (the "PD Signage Matrix").