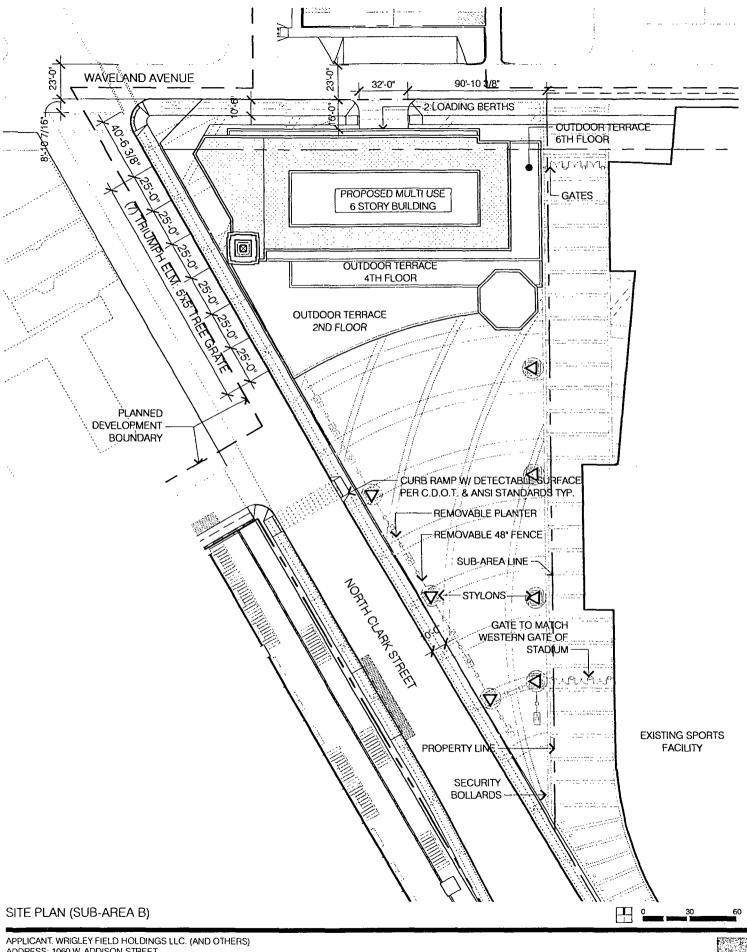

120

PROPOSED SECTION AT SHEFFIELD AVENUE BLEACHERS

RIGHT OF WAY ADJUSTMENT SECTION (SUB-AREA A)

RIGHT OF WAY ADJUSTMENT MAP (SUB-AREA B)

FINAL FOR PUBLICATION

MOX:

4 2013 VOA ASSOCIATES IN

RIGHT OF WAY ADJUSTMENT MAP (SUB-AREA D)