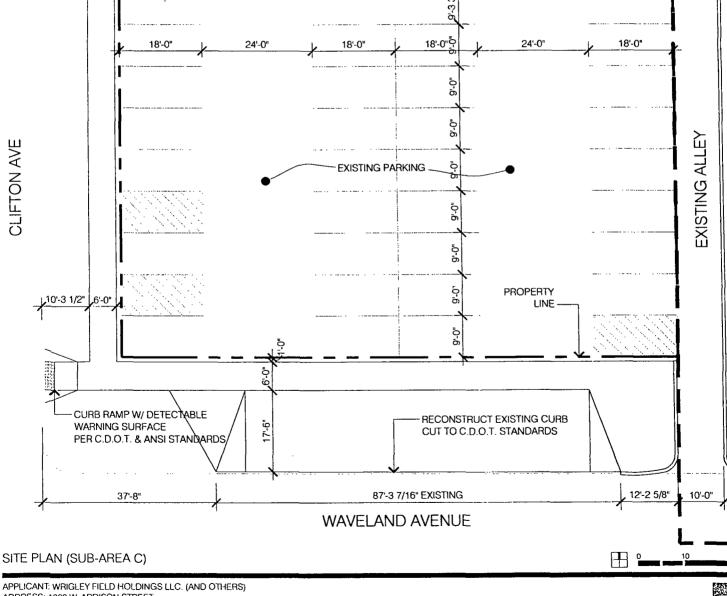

Minimum Building Setbacks:

| Sub-Area A:                                   | North:                             | 0'-0"                              |
|-----------------------------------------------|------------------------------------|------------------------------------|
|                                               | West:                              | 0'-0"                              |
|                                               | East:                              | 0'-0"                              |
|                                               | South:                             | 0'-0"                              |
|                                               |                                    |                                    |
| Sub-Area B:                                   | North:                             | 8'-0"                              |
|                                               | West:                              | 0'-0"                              |
|                                               | East:                              | 4'-4''                             |
|                                               | South:                             | See Site Plan for Details          |
| Sub-Area C:                                   | North:<br>West:<br>East:<br>South: | 2'-6"<br>10'-0"<br>10'-0<br>80'-0" |
| Sub-Area D:                                   | North:<br>West:<br>East:<br>South: | 0'-0"<br>0'-0"<br>0'-0"<br>0'-0"   |
| Minimum Number of Loading Berths:             |                                    |                                    |
| Sub-Area A:                                   | Zero                               |                                    |
| Sub-Area B:                                   | 2 (1 at 17                         | 7'8"x 26'0"; 1 at 17'8"x50'3")     |
| Sub-Area C:                                   | Zero                               |                                    |
| Sub-Area D:                                   | 3 (2 10'x                          | 25'; 1 10'x50')                    |
| Maximum Number of Hotel Keys<br>in Subarea D: | 182                                |                                    |
| Maximum Building Height                       |                                    |                                    |
| Sub-Area A:                                   | 135' (ex                           | isting)                            |