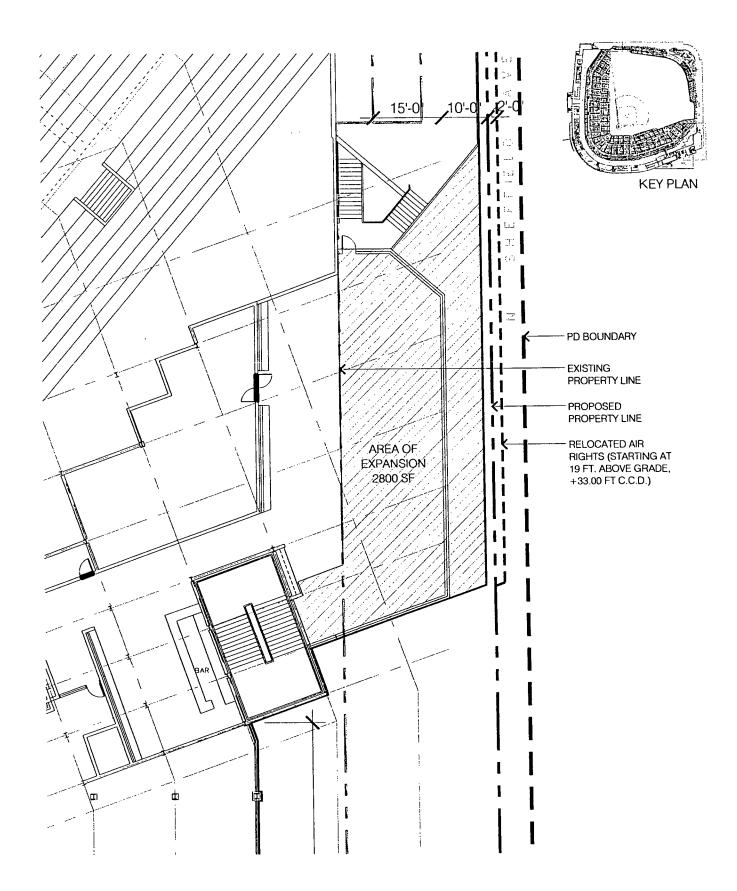

WHEREAS, pursuant to an ordinance introduced by the Mayor at the October 16, 2013 meeting of the City Council, the City Council wishes to further amend the PD Ordinance to provide for various amendments to the PD Ordinance including, without limitation, to remove a previously proposed pedestrian bridge over Clark Street; remove a previously proposed deck over Patterson Street; shift the hotel entrance from Patterson Street to Clark Street; allow for right-of-way vacations adjacent to Wrigley Field of an additional approximately 10 feet on Sheffield Avenue and approximately 5 inches on Waveland Avenue resulting in minor changes to the bulk table; adjustments to the signage matrix, and other matters set forth therein; and

a line 103.78 feet north of and parallel to West Waveland Avenue; a line 120.00 feet east of and parallel to North Clifton Street; West Waveland Avenue; North Sheffield Avenue; West Addison Street; the public alley next west of and parallel (in part) to North Clark Street; the north right-of-way line of West Patterson Avenue; North Clark Street; West Waveland Avenue; North Clifton Street;

### PLAN OF DEVELOPMENT STATEMENTS

- 1. The area delineated herein as Entertainment and Spectator Sports Planned Development Number 958, as Amended (the "Planned Development") consists of a net site area of approximately five hundred fifteen thousand six hundred twenty (515,620) square feet (11.84 acres) of property, including approximately 41,229 square feet to be vacated, all as depicted on the attached Planned Development Boundary and Property Line Map and Right of Way Adjustment Map (the "Property"). The term "Property" shall also be deemed to include certain air rights to be vacated, as shown on the Right of Way Adjustment Maps included as part of the Plans (defined below); provided, however, the square footage of such vacated air rights shall not be included in the calculation of net site area. The "Applicants" for purposes of this Planned Development are Wrigley Field Holdings, LLC, and Wrigley Field Parking Operations, LLC, as the owners of Sub-Area A, Triangle Property Holdings, LLC, and Wrigley Field Parking Operations, LLC, as the owners of Sub-Area B, Wrigley Field Parking Operations, LLC, as the owner of Sub-Arca C, and North Clark Street LLC as the owner of Sub-Area D. As used in this Planned Development, the term "Applicant" or "Applicants" means the Applicants collectively, or individually with respect to individual sub-areas or the improvements thereto and uses thereof, as the context requires.
- 2. Applicant shall obtain all applicable official reviews, approvals, permits and/or agreements which are required to implement this plan of development. Any dedication or vacation of streets, alleys or easements or any adjustment of or privileges to use rights-of-way shall require a separate approval by the City Council, provided however the right-of-way adjustments shown on the Right-of-Way Adjustment Plan shall be approved by the Department of Housing and Economic Development (the "Department"), the Department of Transportation and any other City agency with review authority, subject to these statements and the requisite approval of the City Council. Subject to site plan approval by the Department and the Department of Transportation (including the specific location of arch supports), Applicant shall have the right to construct a branded arch (including required support structure) within and spanning the width of the Clark Street right-of-way, a canopy affixed to the building to be constructed in Subarea D over the entrance on Clark Street, and an awning affixed to the building to be constructed in Sub-Area D over the immediately adjacent sidewalk along North Patterson Avenue, all in substantial conformance with the Plans. This Planned Development is intended to encourage economic development at the site and in its immediate vicinity.
- 3. The requirements, obligations and conditions of this Planned Development shall be binding upon Applicant, its successors and assigns and, if different than Applicant, the legal title holders and any ground lessors. All rights granted hereunder to Applicant shall inure to the benefit of Applicant's successors and assigns and, if different than Applicant, the legal title holder and any ground lessors. Furthermore, pursuant to the requirements of Section 17-8-0400 of the Chicago Zoning Ordinance, the Property, at the time of any subsequent