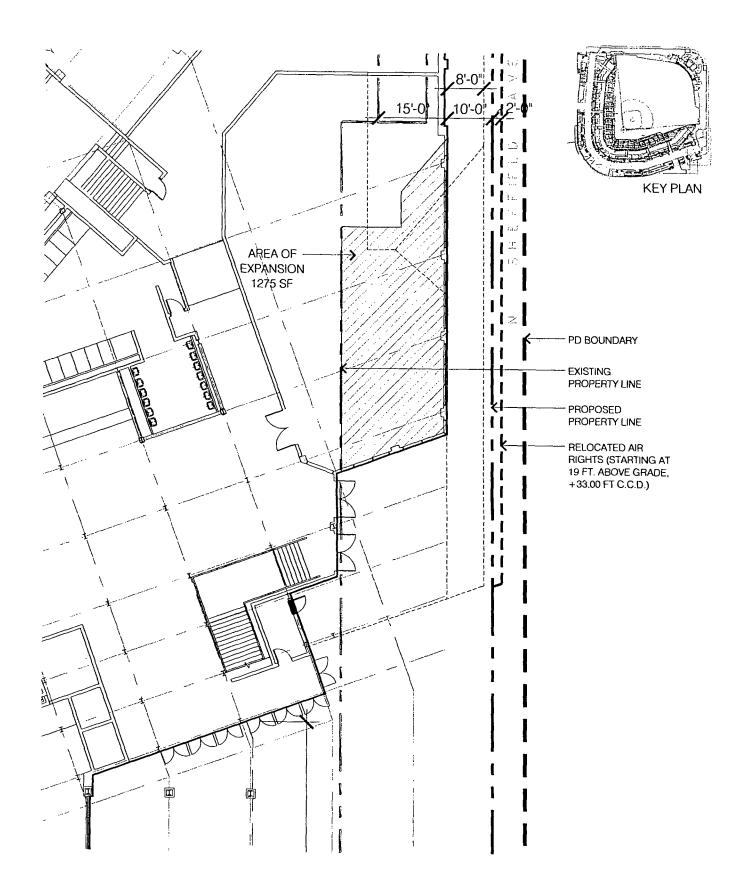

WHEREAS, pursuant to an ordinance introduced by the Mayor at the October 16, 2013 meeting of the City Council, the City Council wishes to further amend the PD Ordinance to provide for various amendments to the PD Ordinance including, without limitation, to remove a previously proposed pedestrian bridge over Clark Street; remove a previously proposed deck over Patterson Street; shift the hotel entrance from Patterson Street to Clark Street; allow for right-of-way vacations adjacent to Wrigley Field of an additional approximately 10 feet on Sheffield Avenue and approximately 5 inches on Waveland Avenue resulting in minor changes to the bulk table; adjustments to the signage matrix, and other matters set forth therein; and