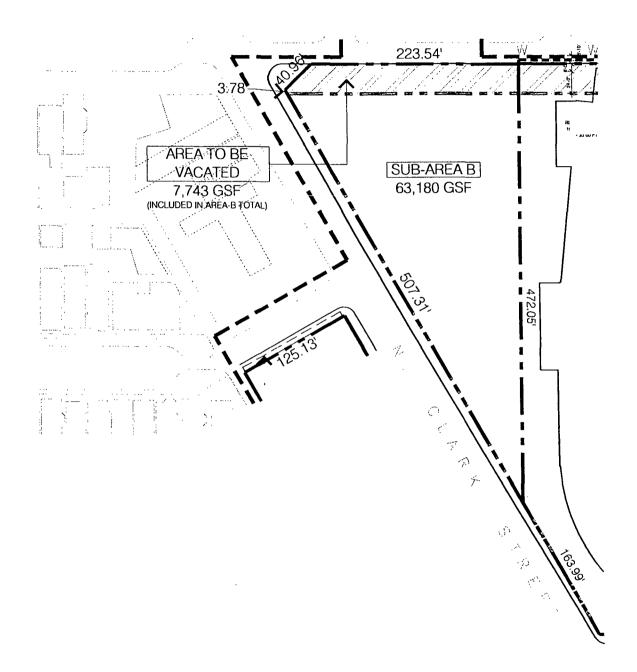

### PLAN OF DEVELOPMENT STATEMENTS

- 1. The area delineated herein as Entertainment and Spectator Sports Planned Development Number 958, as Amended (the "Planned Development") consists of a net site area of approximately five hundred fifteen thousand six hundred twenty (515,620) square feet (11.84 acres) of property, including approximately 41,229 square feet to be vacated, all as depicted on the attached Planned Development Boundary and Property Line Map and Right of Way Adjustment Map (the "Property"). The term "Property" shall also be deemed to include certain air rights to be vacated, as shown on the Right of Way Adjustment Maps included as part of the Plans (defined below); provided, however, the square footage of such vacated air rights shall not be included in the calculation of net site area. The "Applicants" for purposes of this Planned Development are Wrigley Field Holdings, LLC, and Wrigley Field Parking Operations, LLC, as the owners of Sub-Area A, Triangle Property Holdings, LLC, and Wrigley Field Parking Operations, LLC, as the owners of Sub-Area B, Wrigley Field Parking Operations, LLC, as the owner of Sub-Arca C, and North Clark Street LLC as the owner of Sub-Area D. As used in this Planned Development, the term "Applicant" or "Applicants" means the Applicants collectively, or individually with respect to individual sub-areas or the improvements thereto and uses thereof, as the context requires.
- 2. Applicant shall obtain all applicable official reviews, approvals, permits and/or agreements which are required to implement this plan of development. Any dedication or vacation of streets, alleys or easements or any adjustment of or privileges to use rights-of-way shall require a separate approval by the City Council, provided however the right-of-way adjustments shown on the Right-of-Way Adjustment Plan shall be approved by the Department of Housing and Economic Development (the "Department"), the Department of Transportation and any other City agency with review authority, subject to these statements and the requisite approval of the City Council. Subject to site plan approval by the Department and the Department of Transportation (including the specific location of arch supports), Applicant shall have the right to construct a branded arch (including required support structure) within and spanning the width of the Clark Street right-of-way, a canopy affixed to the building to be constructed in Subarea D over the entrance on Clark Street, and an awning affixed to the building to be constructed in Sub-Area D over the immediately adjacent sidewalk along North Patterson Avenue, all in substantial conformance with the Plans. This Planned Development is intended to encourage economic development at the site and in its immediate vicinity.
- 3. The requirements, obligations and conditions of this Planned Development shall be binding upon Applicant, its successors and assigns and, if different than Applicant, the legal title holders and any ground lessors. All rights granted hereunder to Applicant shall inure to the benefit of Applicant's successors and assigns and, if different than Applicant, the legal title holder and any ground lessors. Furthermore, pursuant to the requirements of Section 17-8-0400 of the Chicago Zoning Ordinance, the Property, at the time of any subsequent

### **BULK REGULATIONS AND DATA TABLE**

| Gross Site Area (sf):   | 617,099                                    |         |
|-------------------------|--------------------------------------------|---------|
| Public Rights of Way (s | sf): 101,479                               |         |
| Net Site Area (sf):     |                                            |         |
| Total <sup>1</sup> :    | 515,620                                    |         |
| Sub-Area A:             | Existing:                                  | 361,162 |
|                         | Rights-of-Way to be Vacated <sup>2</sup> : | 33,486  |
|                         | Sub-Area A Total:                          | 394,648 |
| Sub-Area B:             | Existing:                                  | 55,437  |
|                         | Rights-of-Way to be Vacated <sup>2</sup> : | 7,743   |
|                         | Sub-Area B Total:                          | 63,180  |
| Sub-Area C:             | 12,454                                     |         |
| Sub-Area D:             | 45,338                                     |         |
| Maximum Floor Area F    | Ratio:                                     |         |
| Overall                 | 2.45                                       |         |
| Sub-Area A:             | 2.20                                       |         |
| Sub-Area B:             | 2.30                                       |         |
| Sub-Area C:             | 0.25                                       |         |
| Sub-Area D:             | 4.25                                       |         |