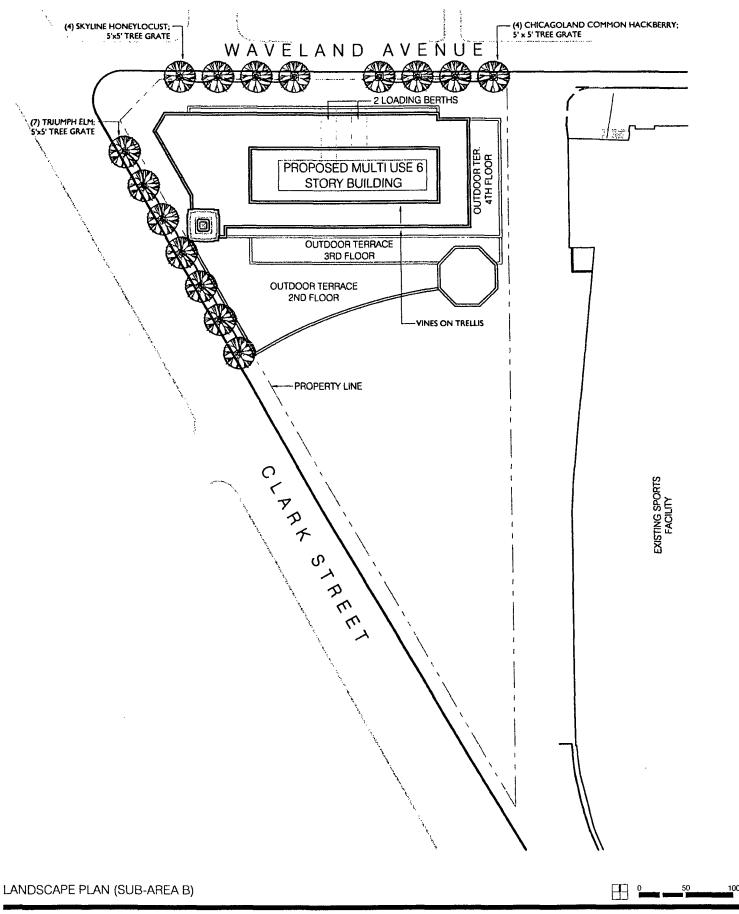

#### PLANT PALETTE

NO LANDSCAPE PROPOSED DUE TO AREA CONSTRAINTS, PEDESTRIAN CIRCULATION AND QUEUING REQUIREMENTS. SUB-AREA A

|     | CODE | BOTANICAL NAME                               | COMMON NAME                   | QTY | CAL  | ROOT | REMARKS                                 |
|-----|------|----------------------------------------------|-------------------------------|-----|------|------|-----------------------------------------|
| S S | COC  | CELTIS OCCIDENTALIS 'CHICAGOLAND'            | CHICAGOLAND COMMON HACKBERRY  | 3   | 2.5* | B&B  | SINGLE STRAIGHT TRUNK, SPECIMEN QUALITY |
| REE | GTIS | GLEDITSIA TRIACANTHOS VAR. INERMIS 'SKYLINE' | SKYLINE THORNLESS HONEYLOCUST | 4   | 2.5* | B&B  | SINGLE STRAIGHT TRUNK, SPECIMEN QUALITY |
| F   | UCMG | ULMUS CARPINIFOLIA 'MORTON GLOSSY'           | TRIUMPH ELM                   | 7   | 2.5* | B&B  | SINGLE STRAIGHT TRUNK, SPECIMEN QUALITY |

#### SUB-AREA B TREES

|     | BOTANICAL NAME                       | COMMON NAME                      | REMARKS                                   |
|-----|--------------------------------------|----------------------------------|-------------------------------------------|
| ۲.  | ALUUM SENESCENS 'SUMMER BEAUTY'      | SUMMER BEAUTY ORNAMENTAL ONION   | ALL TRAYS TO BE PRE-GROWN TO 95% COVERAGE |
| Ś   | SEDUM ALBUM                          | WHITE FLOWERED SEDUM             | AT TIME OF INSTALLATION                   |
| SEC | SEDUM KAMTSCHATICUM 'TAKAHIRA DAKE'  | TAKAHIRA DAKE' KAMTSCHATKA SEDUM |                                           |
|     | SEDUM MIDDENDORFFIANUM VAR. DIFFUSUM | DIFFUSE MIDDENDORF'S SEDUM       |                                           |
|     | SEDUM SPURIUM 'ALBUM SUPERBUM'       | WHITE FLOWERED SEDUM             |                                           |
|     | SEDUM SPURIUM 'ROSEUM'               | PINK FLOWERED SEDUM              |                                           |
|     | SEDUM TAKESIMENSE 'GOLD CARPET'      | 'GOLD CARPET' SEDUM              |                                           |
|     | SEDUM SPECTABILE 'NEON'              | SHOWY STONECROP                  |                                           |