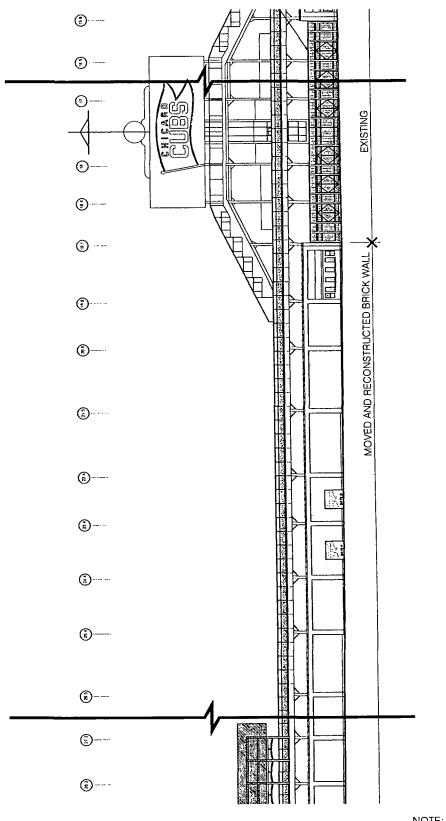

FINAL FOR PUBLICATION

RESTORATION AND EXPANSION ELEVATIONS (SUB-AREA A) (4 OF 8)

NOTE: SIGNAGE OMITTED HERE SEE PD SIGNAGE MATRIX.

20

## RESTORATION AND EXPANSION ELEVATIONS (SUB-AREA A) (5 OF 8)

0 20 40

NOTE: SIGNAGE OMITTED HERE SEE PD SIGNAGE MATRIX.

NOTE: SIGNAGE OMITTED HERE SEE PD SIGNAGE MATRIX.

0

# RESTORATION AND EXPANSION ELEVATIONS (SUB-AREA A) (6 OF 8)

APPLICANT: WRIGLEY FIELD HOLDINGS LLC. (AND OTHERS) ADDRESS: 1060 W. ADDISON STREET INTRODUCTION DATE: 16 OCTOBER 2013 FINAL DATE: 21 NOVEMBER 2013