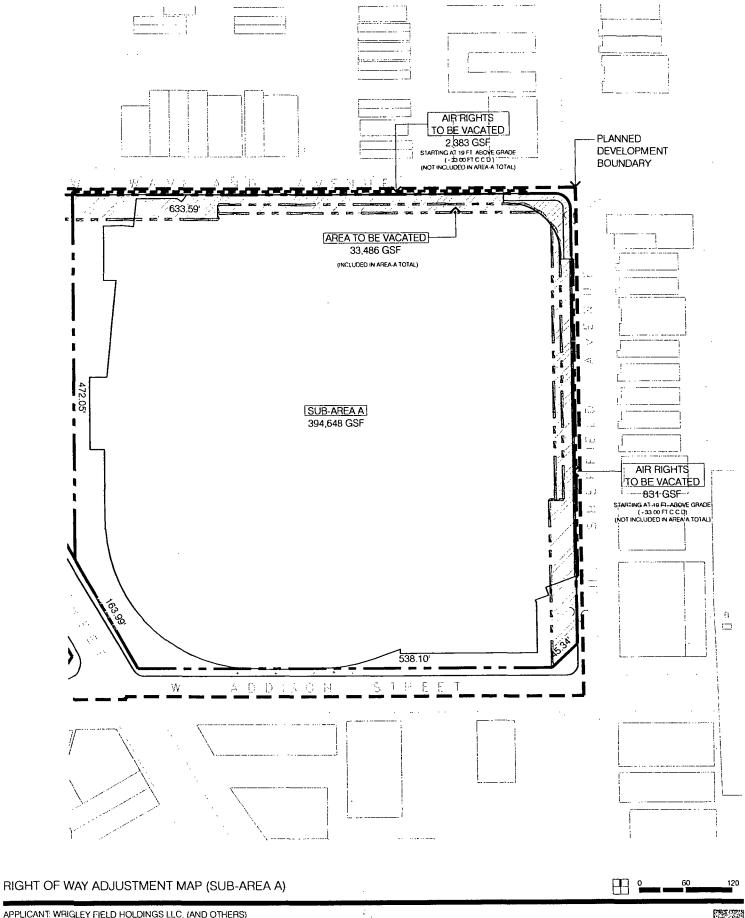

### PLAN OF DEVELOPMENT STATEMENTS

- 1. The area delineated herein as Entertainment and Spectator Sports Planned Development Number 958, as Amended (the "Planned Development") consists of a net site area of approximately five hundred fifteen thousand six hundred twenty (515,620) square feet (11.84 acres) of property, including approximately 41,229 square feet to be vacated, all as depicted on the attached Planned Development Boundary and Property Line Map and Right of Way Adjustment Map (the "Property"). The term "Property" shall also be deemed to include certain air rights to be vacated, as shown on the Right of Way Adjustment Maps included as part of the Plans (defined below); provided, however, the square footage of such vacated air rights shall not be included in the calculation of net site area. The "Applicants" for purposes of this Planned Development are Wrigley Field Holdings, LLC, and Wrigley Field Parking Operations, LLC, as the owners of Sub-Area A, Triangle Property Holdings, LLC, and Wrigley Field Parking Operations, LLC, as the owners of Sub-Area B, Wrigley Field Parking Operations, LLC, as the owner of Sub-Arca C, and North Clark Street LLC as the owner of Sub-Area D. As used in this Planned Development, the term "Applicant" or "Applicants" means the Applicants collectively, or individually with respect to individual sub-areas or the improvements thereto and uses thereof, as the context requires.
- 2. Applicant shall obtain all applicable official reviews, approvals, permits and/or agreements which are required to implement this plan of development. Any dedication or vacation of streets, alleys or easements or any adjustment of or privileges to use rights-of-way shall require a separate approval by the City Council, provided however the right-of-way adjustments shown on the Right-of-Way Adjustment Plan shall be approved by the Department of Housing and Economic Development (the "Department"), the Department of Transportation and any other City agency with review authority, subject to these statements and the requisite approval of the City Council. Subject to site plan approval by the Department and the Department of Transportation (including the specific location of arch supports), Applicant shall have the right to construct a branded arch (including required support structure) within and spanning the width of the Clark Street right-of-way, a canopy affixed to the building to be constructed in Subarea D over the entrance on Clark Street, and an awning affixed to the building to be constructed in Sub-Area D over the immediately adjacent sidewalk along North Patterson Avenue, all in substantial conformance with the Plans. This Planned Development is intended to encourage economic development at the site and in its immediate vicinity.
- 3. The requirements, obligations and conditions of this Planned Development shall be binding upon Applicant, its successors and assigns and, if different than Applicant, the legal title holders and any ground lessors. All rights granted hereunder to Applicant shall inure to the benefit of Applicant's successors and assigns and, if different than Applicant, the legal title holder and any ground lessors. Furthermore, pursuant to the requirements of Section 17-8-0400 of the Chicago Zoning Ordinance, the Property, at the time of any subsequent

### **BULK REGULATIONS AND DATA TABLE**

| Gross Site Area (sf):   | 617,099                                    |         |
|-------------------------|--------------------------------------------|---------|
| Public Rights of Way (s | sf): 101,479                               |         |
| Net Site Area (sf):     |                                            |         |
| Total <sup>1</sup> :    | 515,620                                    |         |
| Sub-Area A:             | Existing:                                  | 361,162 |
|                         | Rights-of-Way to be Vacated <sup>2</sup> : | 33,486  |
|                         | Sub-Area A Total:                          | 394,648 |
| Sub-Area B:             | Existing:                                  | 55,437  |
|                         | Rights-of-Way to be Vacated <sup>2</sup> : | 7,743   |
|                         | Sub-Area B Total:                          | 63,180  |
| Sub-Area C:             | 12,454                                     |         |
| Sub-Area D:             | 45,338                                     |         |
| Maximum Floor Area F    | Ratio:                                     |         |
| Overall                 | 2.45                                       |         |
| Sub-Area A:             | 2.20                                       |         |
| Sub-Area B:             | 2.30                                       |         |
| Sub-Area C:             | 0.25                                       |         |
| Sub-Area D:             | 4.25                                       |         |

<sup>1</sup> Includes the areas to be vacated as set forth herein and excludes air rights to be vacated.

<sup>2</sup> Excludes air rights to be vacated.

Page 1 of 3

Applicant: Wrigley Field Holdings, LLC and others Address: 1060 West Addison Street and other property Introduced: October 16, 2013 Plan Commission: November 21, 2013 EAST\61378981.6