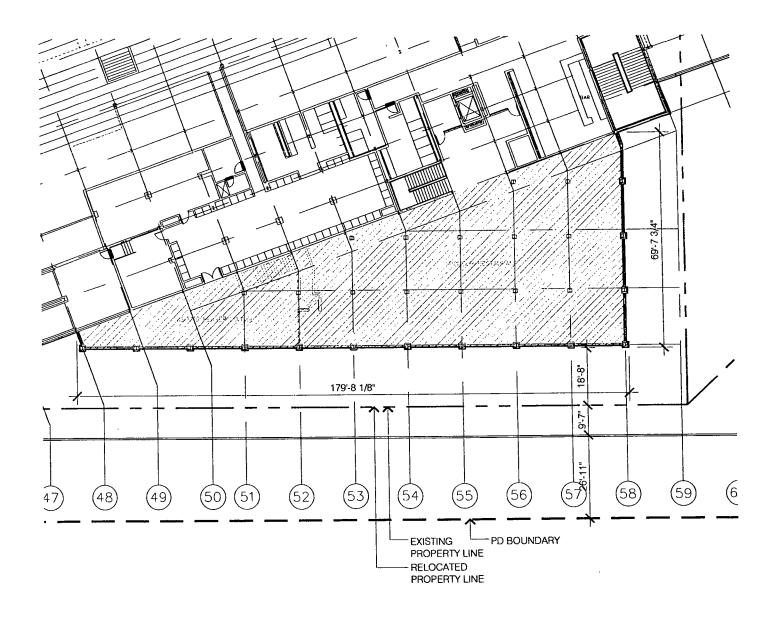

WHEREAS, pursuant to an ordinance introduced by the Mayor at the October 16, 2013 meeting of the City Council, the City Council wishes to further amend the PD Ordinance to provide for various amendments to the PD Ordinance including, without limitation, to remove a previously proposed pedestrian bridge over Clark Street; remove a previously proposed deck over Patterson Street; shift the hotel entrance from Patterson Street to Clark Street; allow for right-of-way vacations adjacent to Wrigley Field of an additional approximately 10 feet on Sheffield Avenue and approximately 5 inches on Waveland Avenue resulting in minor changes to the bulk table; adjustments to the signage matrix, and other matters set forth therein; and

### PLAN OF DEVELOPMENT STATEMENTS

- 1. The area delineated herein as Entertainment and Spectator Sports Planned Development Number 958, as Amended (the "Planned Development") consists of a net site area of approximately five hundred fifteen thousand six hundred twenty (515,620) square feet (11.84 acres) of property, including approximately 41,229 square feet to be vacated, all as depicted on the attached Planned Development Boundary and Property Line Map and Right of Way Adjustment Map (the "Property"). The term "Property" shall also be deemed to include certain air rights to be vacated, as shown on the Right of Way Adjustment Maps included as part of the Plans (defined below); provided, however, the square footage of such vacated air rights shall not be included in the calculation of net site area. The "Applicants" for purposes of this Planned Development are Wrigley Field Holdings, LLC, and Wrigley Field Parking Operations, LLC, as the owners of Sub-Area A, Triangle Property Holdings, LLC, and Wrigley Field Parking Operations, LLC, as the owners of Sub-Area B, Wrigley Field Parking Operations, LLC, as the owner of Sub-Arca C, and North Clark Street LLC as the owner of Sub-Area D. As used in this Planned Development, the term "Applicant" or "Applicants" means the Applicants collectively, or individually with respect to individual sub-areas or the improvements thereto and uses thereof, as the context requires.
- 2. Applicant shall obtain all applicable official reviews, approvals, permits and/or agreements which are required to implement this plan of development. Any dedication or vacation of streets, alleys or easements or any adjustment of or privileges to use rights-of-way shall require a separate approval by the City Council, provided however the right-of-way adjustments shown on the Right-of-Way Adjustment Plan shall be approved by the Department of Housing and Economic Development (the "Department"), the Department of Transportation and any other City agency with review authority, subject to these statements and the requisite approval of the City Council. Subject to site plan approval by the Department and the Department of Transportation (including the specific location of arch supports), Applicant shall have the right to construct a branded arch (including required support structure) within and spanning the width of the Clark Street right-of-way, a canopy affixed to the building to be constructed in Subarea D over the entrance on Clark Street, and an awning affixed to the building to be constructed in Sub-Area D over the immediately adjacent sidewalk along North Patterson Avenue, all in substantial conformance with the Plans. This Planned Development is intended to encourage economic development at the site and in its immediate vicinity.
- 3. The requirements, obligations and conditions of this Planned Development shall be binding upon Applicant, its successors and assigns and, if different than Applicant, the legal title holders and any ground lessors. All rights granted hereunder to Applicant shall inure to the benefit of Applicant's successors and assigns and, if different than Applicant, the legal title holder and any ground lessors. Furthermore, pursuant to the requirements of Section 17-8-0400 of the Chicago Zoning Ordinance, the Property, at the time of any subsequent