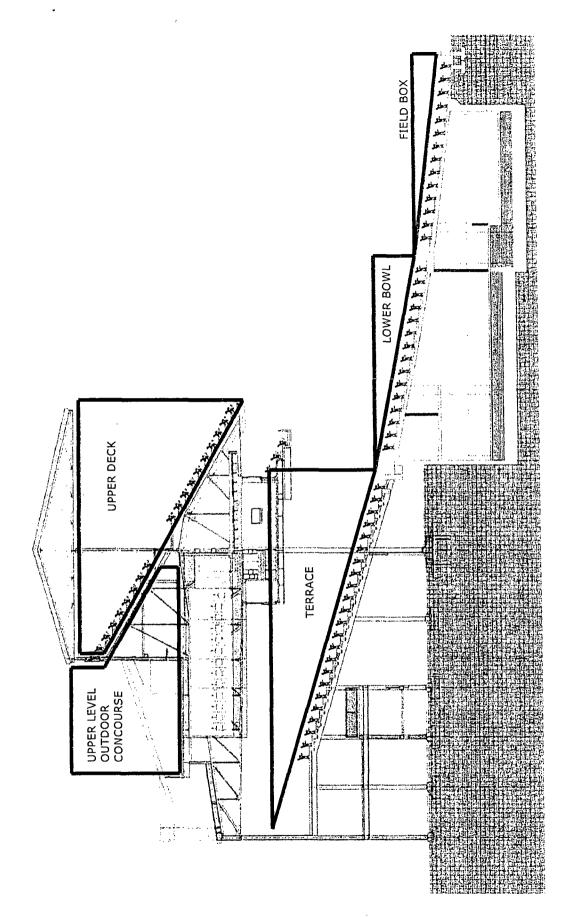

120

PROPOSED SECTION AT SHEFFIELD AVENUE BLEACHERS

RIGHT OF WAY ADJUSTMENT SECTION (SUB-AREA A)

RIGHT OF WAY ADJUSTMENT MAP (SUB-AREA B)

FINAL FOR PUBLICATION

MOX:

4 2013 VOA ASSOCIATES IN

RIGHT OF WAY ADJUSTMENT MAP (SUB-AREA D)

# 2013 VOA ASSOCIATES INC.

STADIUM BUILDING SECTION

ADDRESS: 1060 W. ADDISON STREET INTRODUCTION DATE: 16 OCTOBER 2013 FINAL DATE: 21 NOVEMBER 2013

¢ 2013 VOA ASSOCIATES

F2013 VOA ASSOCIATES INC

ADDRESS: 1060 W ADDISON STREET INTRODUCTION DATE: 16 OCTOBER 2013 FINAL DATE: 21 NOVEMBER 2013