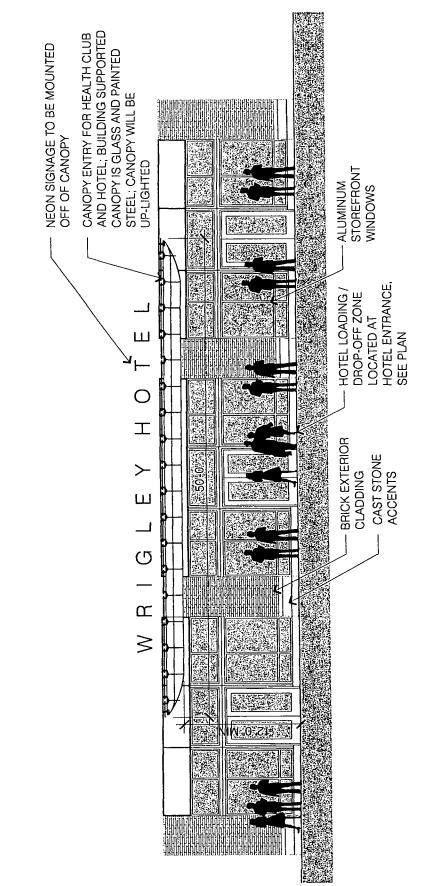

HOTEL BUILDING EAST ELEVATION (SUB-AREA D) (1 OF 4)

NOTE: SIGNAGE OMITTED HERE SEE PD SIGNAGE MATRIX.

APPLICANT: WRIGLEY FIELD HOLDINGS LLC. (AND OTHERS) ADDRESS: 1060 W. ADDISON STREET INTRODUCTION DATE: 16 OCTOBER 2013 FINAL DATE: 21 NOVEMBER 2013