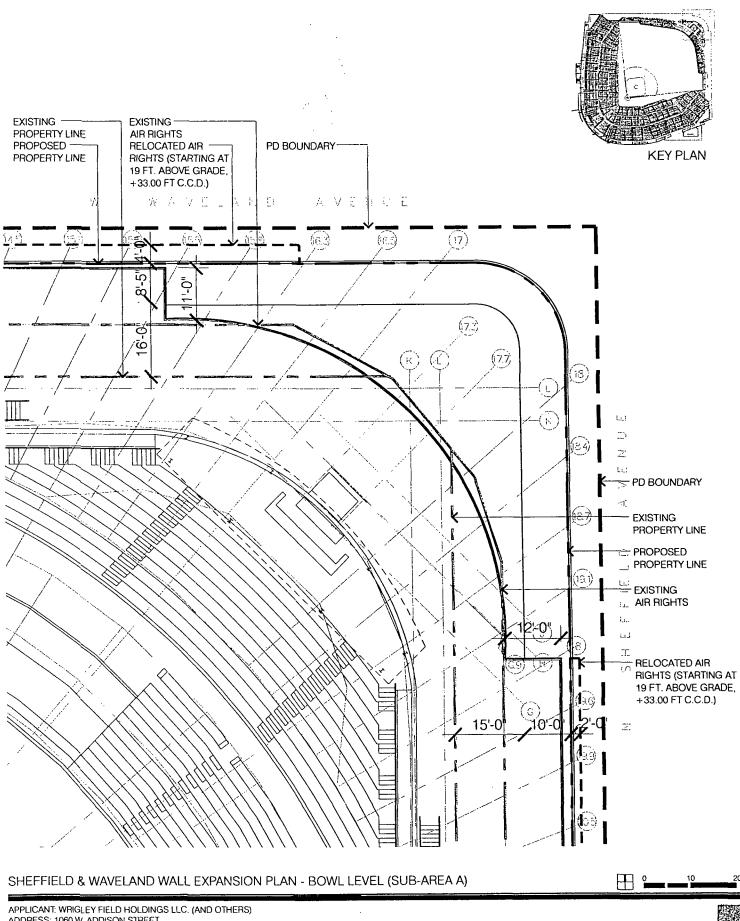

WHEREAS, pursuant to an ordinance introduced by the Mayor at the October 16, 2013 meeting of the City Council, the City Council wishes to further amend the PD Ordinance to provide for various amendments to the PD Ordinance including, without limitation, to remove a previously proposed pedestrian bridge over Clark Street; remove a previously proposed deck over Patterson Street; shift the hotel entrance from Patterson Street to Clark Street; allow for right-of-way vacations adjacent to Wrigley Field of an additional approximately 10 feet on Sheffield Avenue and approximately 5 inches on Waveland Avenue resulting in minor changes to the bulk table; adjustments to the signage matrix, and other matters set forth therein; and

## EXPANSION PLAN - BOWL LEVEL (SUB-AREA A)

FINAL FOR PUBLICATION