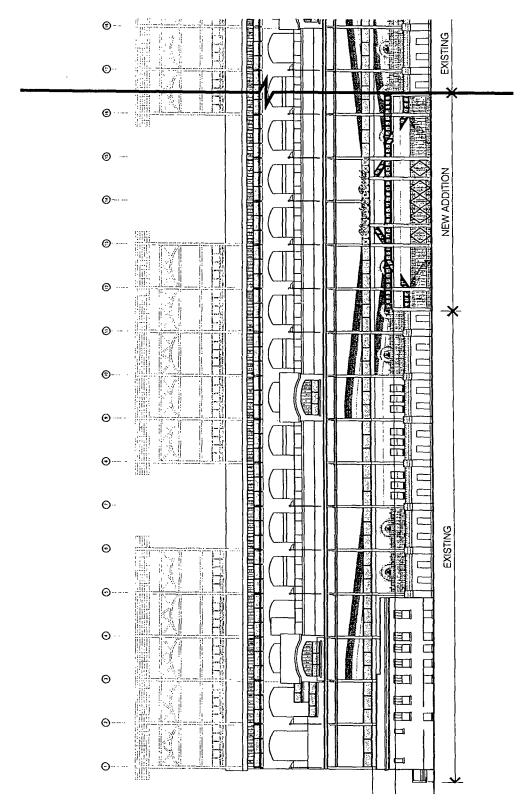

# RESTORATION AND EXPANSION ELEVATIONS (SUB-AREA A) (1 OF 8)

APPLICANT: WRIGLEY FIELD HOLDINGS LLC. (AND OTHERS) ADDRESS: 1060 W. ADDISON STREET INTRODUCTION DATE: 16 OCTOBER 2013 FINAL DATE: 21 NOVEMBER 2013

# RESTORATION AND EXPANSION ELEVATIONS (SUB-AREA A) (2 OF 8)

NOTE: SIGNAGE OMITTED HERE SEE PD SIGNAGE MATRIX.

# RESTORATION AND EXPANSION ELEVATIONS (SUB-AREA A) (3 OF 8)

APPLICANT: WRIGLEY FIELD HOLDINGS LLC. (AND OTHERS) ADDRESS: 1060 W. ADDISON STREET INTRODUCTION DATE: 16 OCTOBER 2013 FINAL DATE: 21 NOVEMBER 2013