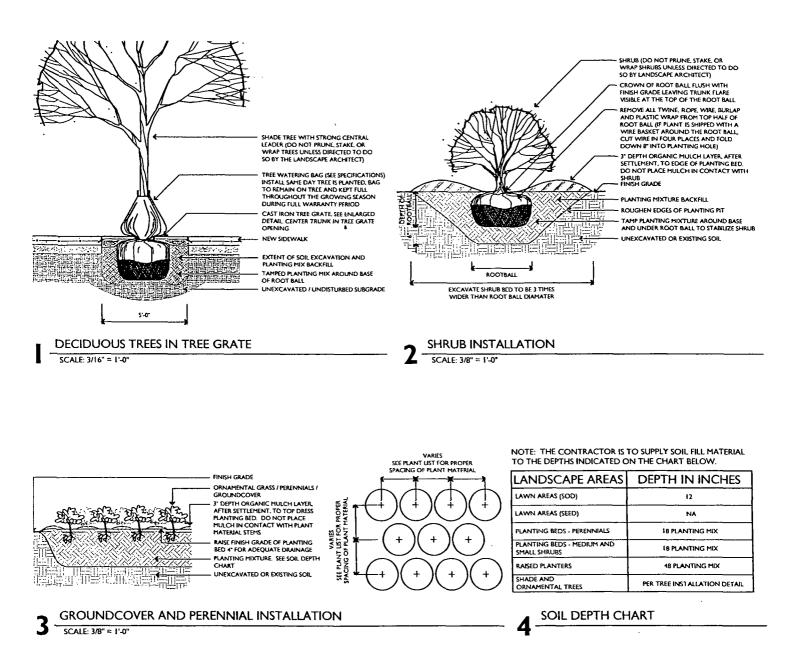

--|----------------------------------------------|-------------------------------|-----|------|------|-----------------------------------------|
|                                                                                                                           | GTIS | GLEDITSIA TRIACANTHOS VAR. INERMIS 'SKYLINE' | SKYLINE THORNLESS HONEYLOCUST | 3   | 2.5" | B&B  | SINGLE STRAIGHT TRUNK, SPECIMEN QUALITY |
| 😤 PCC PYRUS CALLERYANA 'CLEVELAND'S SELECT' CHANTICLEER PEAR 2 2.5" B&B SINGLE STRAIGHT TRUNK, SPECIMEN                   |      | PYRUS CALLERYANA 'CLEVELAND'S SELECT'        | CHANTICLEER PEAR              | 2   |      | B&B  | SINGLE STRAIGHT TRUNK, SPECIMEN QUALITY |

#### SUB-AREA C TREES

NO LANDSCAPE PROPOSED DUE TO AREA CONSTRAINTS. SUB-AREA D

LANDSCAPE PLANT LIST





#### PRE-GROWN LIVEROOF "STANDARD TRAY" MODULE, 12" WIDTH x 24" LENGTH, TYP. PRE-GROWN LIVEROOF "DEEP TRAY" MODULE, 12" WIDTH x 24" LENGTH, TYP. ROOFEDGE 4" HT. ALUMINUM RESTRAINT ROOFEDGE 6" HT. ALUMINUM RESTRAINT $\hat{T}_{0}$ No and a second 1 to the second ee ko 13.11.3 1.5 SLIP SHEET PROTECTIVE LAYER, SEE ARCH. SLIP SHEET PROTECTIVE LAYER, SEE ARCH. WATERPROOF MEMBRANE, SEE ARCH. WATERPROOF MEMBRANE, SEE ARCH. **4" DEPTH LIVEROOF GREEN ROOF TRAY 6" DEPTH LIVEROOF GREEN ROOF TRAY** 5 SCALE: 3/8" = 1'-0" SCALE: 3/8" = 1'-0"

LANDSCAPE ENLARGED PLANT DETAILS

APPLICANT: WRIGLEY FIELD HOLDINGS LLC. (AND OTHERS) ADDRESS: 1060 W. ADDISON STREET INTRODUCTION DATE: 16 OCTOBER 2013 FINAL DATE: 21 NOVEMBER 2013





< 2013 VOA ASSOCIATES INC



¢ 2013 VOA ASSOCIATES INC





APPLICANT: WRIGLE