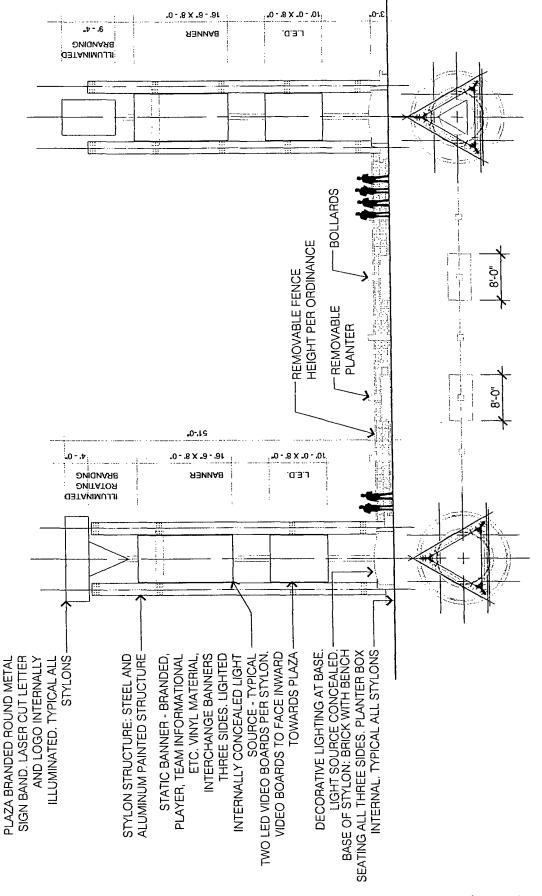

### PLAZA STYLON PLAN AND ELEVATIONS

0 8 16

APPLICANT: WRIGLEY FIELD HOLDINGS LLC. (AND OTHERS) ADDRESS. 1060 W. ADDISON STREET INTRODUCTION DATE: 16 OCTOBER 2013 FINAL DATE: 21 NOVEMBER 2013

SIGNAGE MATRIX

# Planned Development Signage Matrix, Section A: Approved signage where square footage is counted.

in this Signage Matrix, including without limitation stylons, blade signs, banners. LED screets and ribbon boards, exposed neon lighted flush mounted and similar signage. The maximum square footage of exterior regulated signage in the Planned pplicant is permitted to allocate and reallocate the square footage of allowable signage counted for purposes of this Section "A" between the SubArteas B and D in the Planned Development by not more than 20% in such a way as Applicant may Applicant shall have the right and is permitted to erect, place, establish, paint, create, modify and maintain in the Planned Development all of the signs identified in the Zoning Ordnance as well as all the types of signs and the specific signs listed ong as the total square foolage of exterior signage counted for purposes of this Section "A" within each of SubAreas B. C and D individually is not exceeded for such subarea, subject to the exclusions above; and further provided, however, that Within the boundaries of each of SubArea B, C and D, individually, Applicant is permitted to allocate and reallocate the individual Sub Area's aggregate square footage of allowable signage and to modify any sign type or location listed below as Development shall be the square footage shown in Section A of this Signage Matrix, provided however the following signage shall be allowed and shall not be included in or otherwise counted in the calculation of total square footage maximum: signage existing as of the date of the Planned Development amendment; directional signage, signage which contains the name or logo of the baseball team playing in Wrigley Field; signage identified in Section B (approved, non-counted signage and without limitation including the notes attached to Section B): and, signage exempt under applicable law. Applicant will provide to the Department a Style Guide showing examples of the types of signs Applicant shall be allowed to install esignate, which designation may, at Applicant's option, be done through a zoning and signage rights agreement between Applicant and other owners or lessors of the property in the applicable SubArea(s).

The categories and allocations of signage types, sizes and location which follow in the comments and chart below are representative of how and where such signage which is counted for purposes of this Section A may be implemented by Applicant orth above: provided for SubAreas B and D only, the total area of all such signage which is LED signage and counted as part of the square foolage total in this Section A may not exceed, in the aggregate, 5,000 square feet. This list is conceptual and not all signs need to be installed. Applicant shall have the right to determine which will be installed. Applicant shall have the right to determine the design, look feel and placement of all signs. No sign identified or similar to the signs fisted in within the Planned Development and the various Subareas, provided however Applicant shall have the right to allocate and reallocate such signage in the manner set forth below or in a different manner, subject to the limitations specifically set