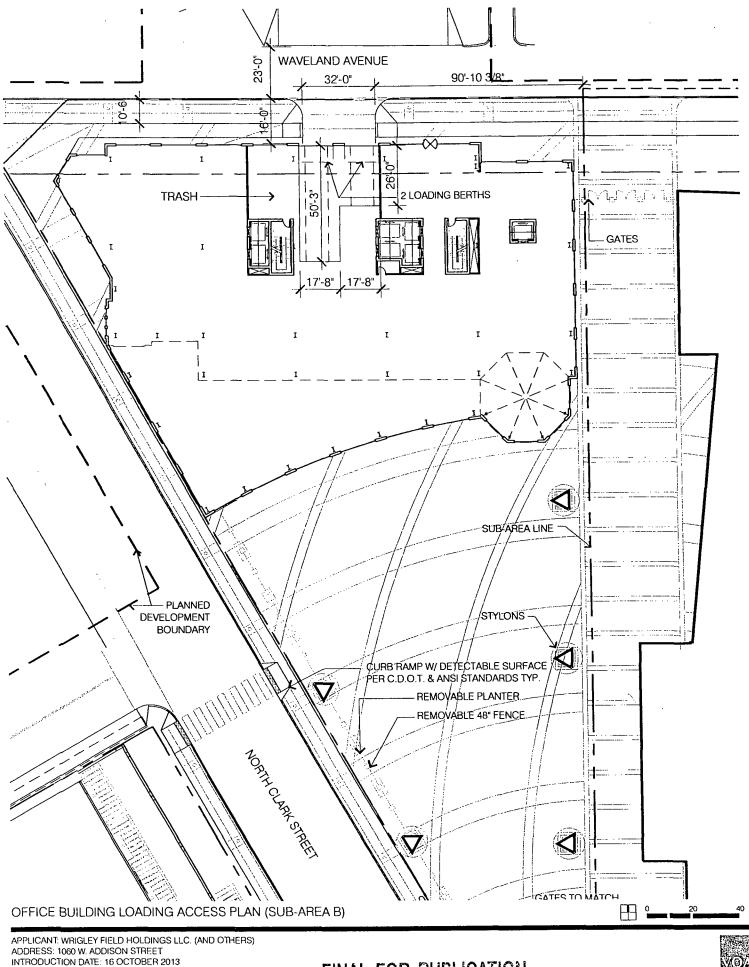

- 7. Off-street parking and off-street loading shall be provided in compliance with the Bulk Regulations and Data Table and any exhibits attached hereto.
- 8. Any service drive or other ingress or egress shall be adequately designed and paved, in accordance with the regulations of the Department of Transportation in effect at the time of final design and in compliance with the Municipal Code of the City of Chicago, to provide ingress and egress for motor vehicles, including emergency vehicles. Any changes to ingress and egress shall be subject to the review and approval of the Department of Transportation and the Department.
- 9. As part of this Planned Development, infrastructure improvements will be undertaken as follows:
  - a traffic signal at the intersection of Clark Street and Waveland Avenue.
  - a traffic signal at the intersection of Clark Street and Roscoe Street
  - a traffic signal at the intersection of Clark Street and School Street

Minimum Number of Parking Spaces:

| Sub-Area A:                            | Zero; provided, however, new parking spaces shall be<br>provided for any increase in the seating capacity of the<br>Wrigley Field bleachers in excess of 3,525 bleachers seats<br>on the basis of one parking space for every ten new seats<br>or fraction thereof. Such parking spaces shall be deemed<br>to be parking spaces in excess of 1,200 parking spaces<br>owned or controlled by Applicant (or any of them) or any<br>affiliate thereof (the "Existing Spaces"). Such new parking<br>spaces may be owned, leased or operated by Applicant or<br>an affiliate and may be located within the Planned<br>Development, any location within one mile of Sub-Area A<br>or Sub-Area B, or at a remote parking facility operated by<br>Applicant or an affiliate. |
|----------------------------------------|----------------------------------------------------------------------------------------------------------------------------------------------------------------------------------------------------------------------------------------------------------------------------------------------------------------------------------------------------------------------------------------------------------------------------------------------------------------------------------------------------------------------------------------------------------------------------------------------------------------------------------------------------------------------------------------------------------------------------------------------------------------------|
| Sub-Areas B, C and D in the aggregate: | 74 to be located in Sub-Area D.                                                                                                                                                                                                                                                                                                                                                                                                                                                                                                                                                                                                                                                                                                                                      |
| Minimum Number of Bike Spaces:         | 16                                                                                                                                                                                                                                                                                                                                                                                                                                                                                                                                                                                                                                                                                                                                                                   |