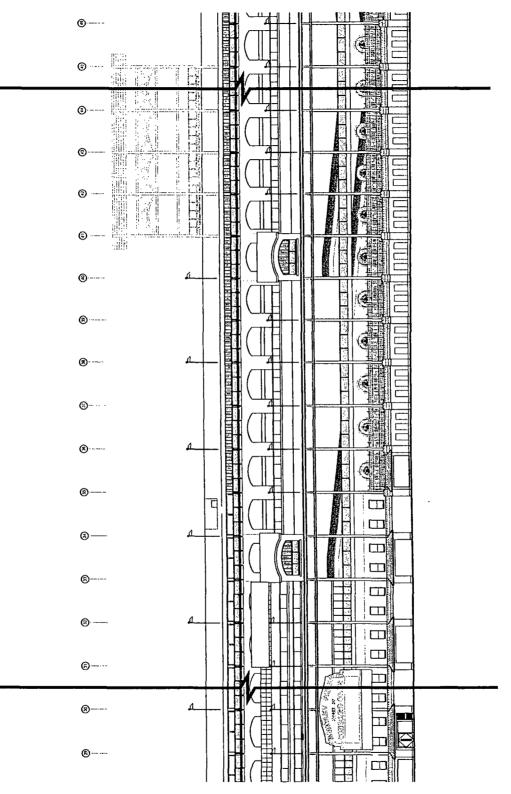

# RESTORATION AND EXPANSION ELEVATIONS (SUB-AREA A) (1 OF 8)

APPLICANT: WRIGLEY FIELD HOLDINGS LLC. (AND OTHERS) ADDRESS: 1060 W. ADDISON STREET INTRODUCTION DATE: 16 OCTOBER 2013 FINAL DATE: 21 NOVEMBER 2013

# RESTORATION AND EXPANSION ELEVATIONS (SUB-AREA A) (2 OF 8)

NOTE: SIGNAGE OMITTED HERE SEE PD SIGNAGE MATRIX.

# RESTORATION AND EXPANSION ELEVATIONS (SUB-AREA A) (3 OF 8)

APPLICANT: WRIGLEY FIELD HOLDINGS LLC. (AND OTHERS) ADDRESS: 1060 W. ADDISON STREET INTRODUCTION DATE: 16 OCTOBER 2013 FINAL DATE: 21 NOVEMBER 2013