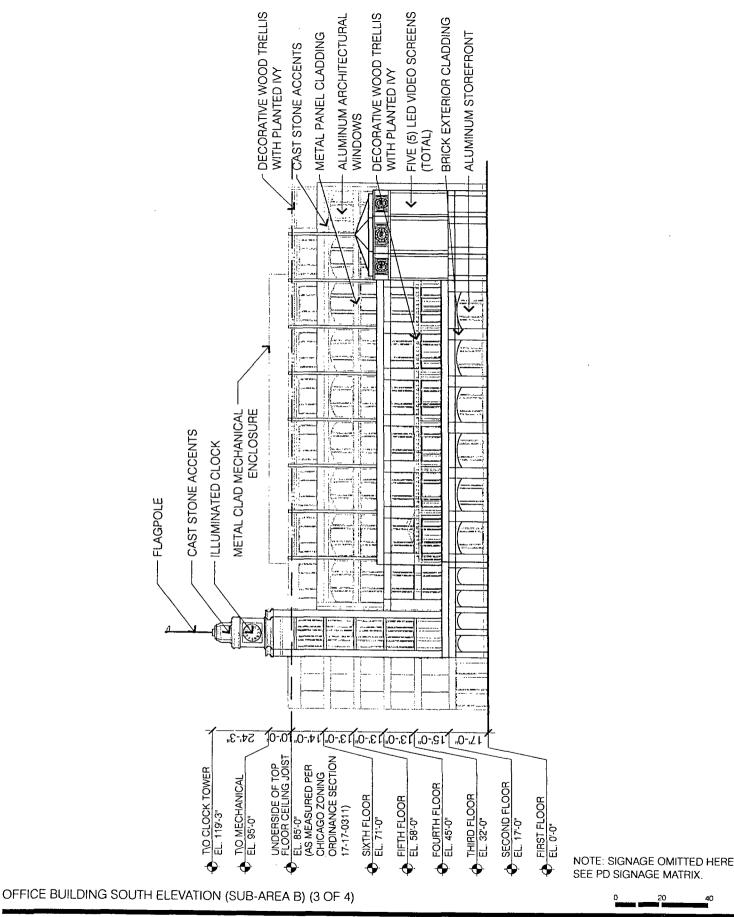

20 40

NOTE: SIGNAGE OMITTED HERE SEE PD SIGNAGE MATRIX.

OFFICE BUILDING EAST ELEVATION (SUB-AREA B) (1 OF 4)

OFFICE BUILDING WEST ELEVATION (SUB-AREA B) (2 OF 4)

NOTE: SIGNAGE OMITTED HERE SEE PD SIGNAGE MATRIX.

FINAL FOR PUBLICATION

NOTE: SIGNAGE OMITTED HERE SEE PD SIGNAGE MATRIX.

20

¢ 2013 VOA ASSOCIATES IN

APPLICANT: WRIGLEY FIELD HOLDINGS LLC. (AND OTHERS) ADDRESS: 1060 W. ADDISON STREET INTRODUCTION DATE: 16 OCTOBER 2013 FINAL DATE: 21 NOVEMBER 2013