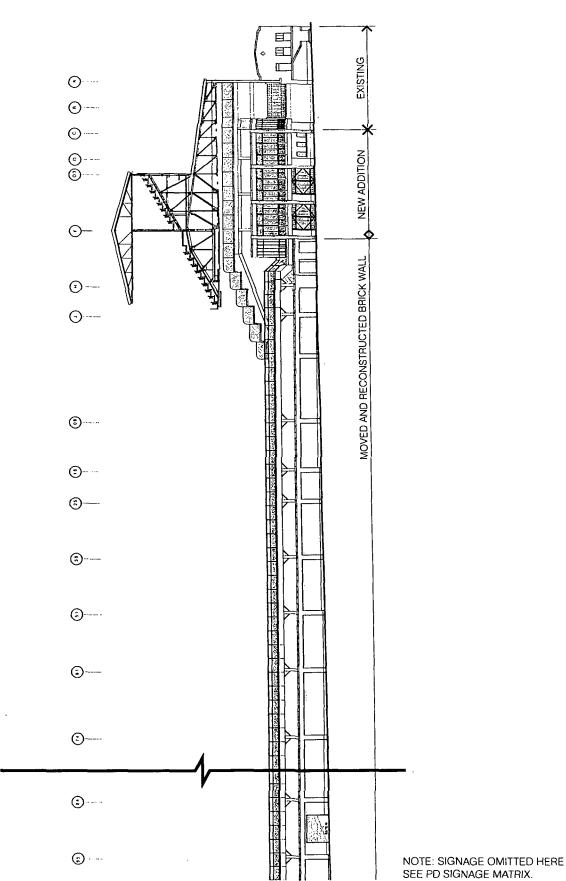

# RESTORATION AND EXPANSION ELEVATIONS (SUB-AREA A) (1 OF 8)

APPLICANT: WRIGLEY FIELD HOLDINGS LLC. (AND OTHERS) ADDRESS: 1060 W. ADDISON STREET INTRODUCTION DATE: 16 OCTOBER 2013 FINAL DATE: 21 NOVEMBER 2013

# RESTORATION AND EXPANSION ELEVATIONS (SUB-AREA A) (2 OF 8)

NOTE: SIGNAGE OMITTED HERE SEE PD SIGNAGE MATRIX.

# RESTORATION AND EXPANSION ELEVATIONS (SUB-AREA A) (3 OF 8)

APPLICANT: WRIGLEY FIELD HOLDINGS LLC. (AND OTHERS) ADDRESS: 1060 W. ADDISON STREET INTRODUCTION DATE: 16 OCTOBER 2013 FINAL DATE: 21 NOVEMBER 2013

FINAL FOR PUBLICATION

RESTORATION AND EXPANSION ELEVATIONS (SUB-AREA A) (4 OF 8)

NOTE: SIGNAGE OMITTED HERE SEE PD SIGNAGE MATRIX.

20

## RESTORATION AND EXPANSION ELEVATIONS (SUB-AREA A) (5 OF 8)

0 20 40

NOTE: SIGNAGE OMITTED HERE SEE PD SIGNAGE MATRIX.

NOTE: SIGNAGE OMITTED HERE SEE PD SIGNAGE MATRIX.

0

# RESTORATION AND EXPANSION ELEVATIONS (SUB-AREA A) (6 OF 8)

APPLICANT: WRIGLEY FIELD HOLDINGS LLC. (AND OTHERS) ADDRESS: 1060 W. ADDISON STREET INTRODUCTION DATE: 16 OCTOBER 2013 FINAL DATE: 21 NOVEMBER 2013

# RESTORATION AND EXPANSION ELEVATIONS (SUB-AREA A) (7 OF 8)

APPLICANT: WRIGLEY FIELD HOLDINGS LLC (AND OTHERS) ADDRESS: 1060 W. ADDISON STREET INTRODUCTION DATE: 16 OCTOBER 2013 FINAL DATE: 21 NOVEMBER 2013

# RESTORATION AND EXPANSION ELEVATIONS (SUB-AREA A) (8 OF 8)

FINAL FOR PUBLICATION

FINAL DATE: 21 NOVEMBER 2013

¢ 2013 VOA ASSOCIATES INC

INTRODUCTION DATE: 16 OCTOBER 2013 FINAL DATE: 21 NOVEMBER 2013

\$ 2013 VOA ASSOCIATES