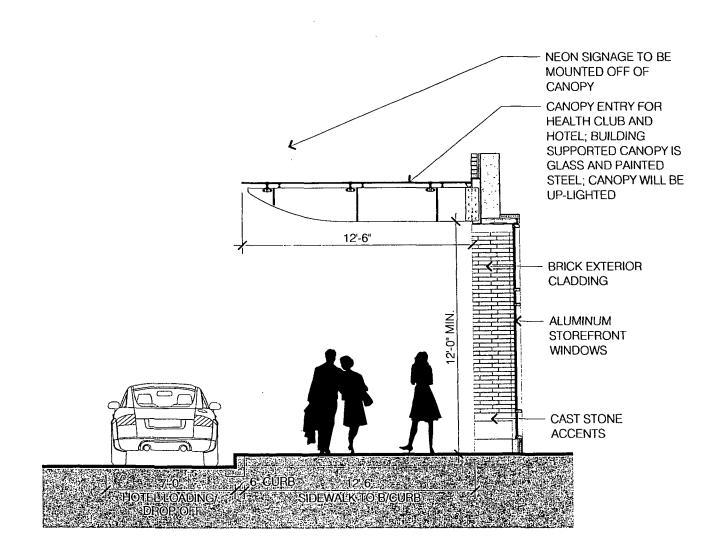

6. In Sub-Area A, exterior on-premises signs are permitted subject to the review and approval of the Department and, if applicable, the Commission on Chicago Landmarks.

Page 3 of 8

Applicant: Wrigley Field Holdings, LLC and others Address: 1060 West Addison Street and other property Introduced: October 16, 2013 Plan Commission: November 21, 2013 EAST\61378981.6

In Sub-Area B, exterior on-premises signs are permitted subject to the review and approval of the Department.

In Sub-Area C, exterior on-premises signs are permitted subject to the review and approval of the Department. Notwithstanding any provision of this Planned Development to the contrary, the existing off-premises billboard sign is permitted.

In Sub-Area D, exterior on-premises signs are permitted subject to the review and approval of the Department. Notwithstanding any provision of this Planned Development to the contrary, the existing off-premises billboard sign is permitted prior to development of Sub-Area D as contemplated herein.