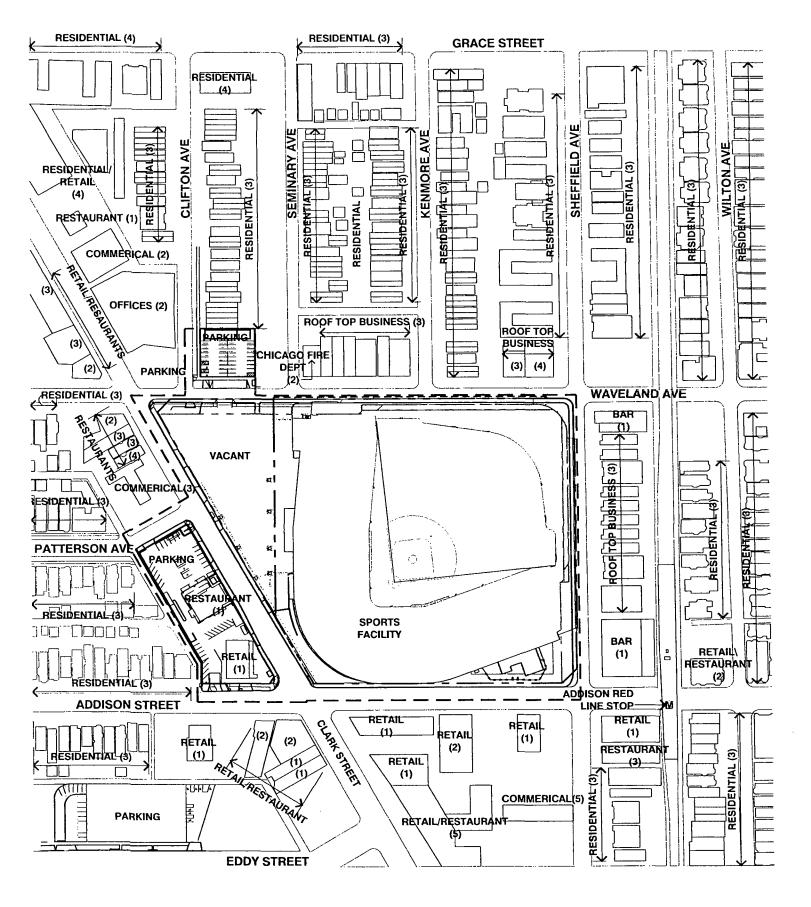

Page 3 of 3

Applicant: Wrigley Field Holdings, LLC and others Address: 1060 West Addison Street and other property Introduced: October 16, 2013 Plan Commission: November 21, 2013 EAST\61378981.6

EXISTING LAND USE MAP

APPLICANT: WRIGLEY FIELD HOLDINGS LLC. (AND OTHERS) ADDRESS: 1060 W. ADDISON STREET INTRODUCTION DATE: 16 OCTOBER 2013 FINAL DATE: 21 NOVEMBER 2013