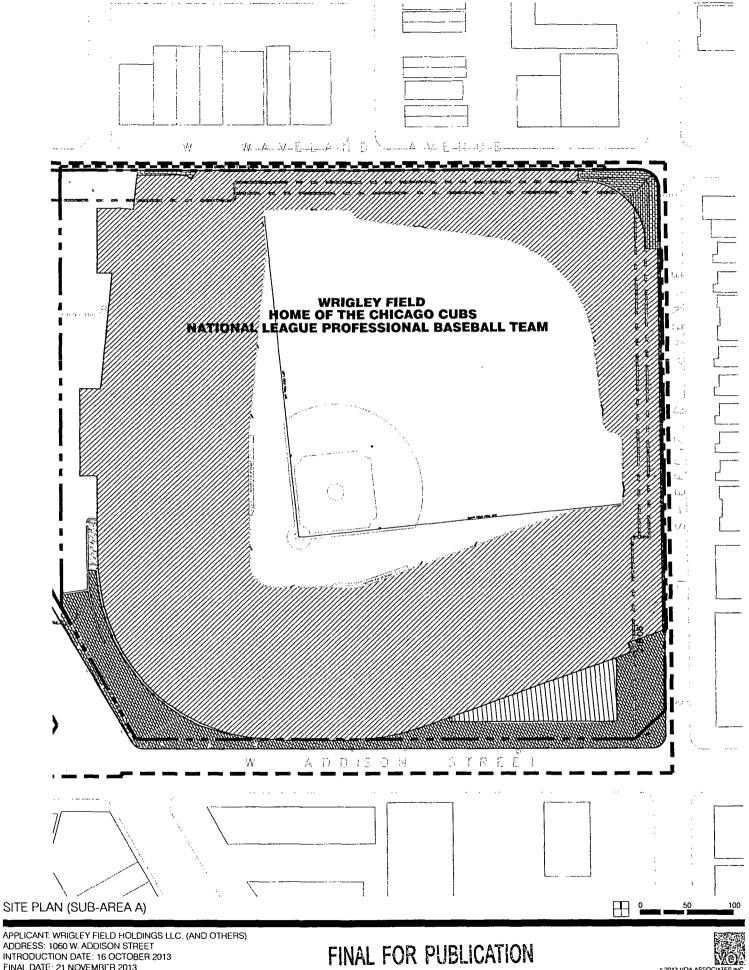

### PLAN OF DEVELOPMENT STATEMENTS

- 1. The area delineated herein as Entertainment and Spectator Sports Planned Development Number 958, as Amended (the "Planned Development") consists of a net site area of approximately five hundred fifteen thousand six hundred twenty (515,620) square feet (11.84 acres) of property, including approximately 41,229 square feet to be vacated, all as depicted on the attached Planned Development Boundary and Property Line Map and Right of Way Adjustment Map (the "Property"). The term "Property" shall also be deemed to include certain air rights to be vacated, as shown on the Right of Way Adjustment Maps included as part of the Plans (defined below); provided, however, the square footage of such vacated air rights shall not be included in the calculation of net site area. The "Applicants" for purposes of this Planned Development are Wrigley Field Holdings, LLC, and Wrigley Field Parking Operations, LLC, as the owners of Sub-Area A, Triangle Property Holdings, LLC, and Wrigley Field Parking Operations, LLC, as the owners of Sub-Area B, Wrigley Field Parking Operations, LLC, as the owner of Sub-Arca C, and North Clark Street LLC as the owner of Sub-Area D. As used in this Planned Development, the term "Applicant" or "Applicants" means the Applicants collectively, or individually with respect to individual sub-areas or the improvements thereto and uses thereof, as the context requires.
- 2. Applicant shall obtain all applicable official reviews, approvals, permits and/or agreements which are required to implement this plan of development. Any dedication or vacation of streets, alleys or easements or any adjustment of or privileges to use rights-of-way shall require a separate approval by the City Council, provided however the right-of-way adjustments shown on the Right-of-Way Adjustment Plan shall be approved by the Department of Housing and Economic Development (the "Department"), the Department of Transportation and any other City agency with review authority, subject to these statements and the requisite approval of the City Council. Subject to site plan approval by the Department and the Department of Transportation (including the specific location of arch supports), Applicant shall have the right to construct a branded arch (including required support structure) within and spanning the width of the Clark Street right-of-way, a canopy affixed to the building to be constructed in Subarea D over the entrance on Clark Street, and an awning affixed to the building to be constructed in Sub-Area D over the immediately adjacent sidewalk along North Patterson Avenue, all in substantial conformance with the Plans. This Planned Development is intended to encourage economic development at the site and in its immediate vicinity.
- 3. The requirements, obligations and conditions of this Planned Development shall be binding upon Applicant, its successors and assigns and, if different than Applicant, the legal title holders and any ground lessors. All rights granted hereunder to Applicant shall inure to the benefit of Applicant's successors and assigns and, if different than Applicant, the legal title holder and any ground lessors. Furthermore, pursuant to the requirements of Section 17-8-0400 of the Chicago Zoning Ordinance, the Property, at the time of any subsequent

### **BULK REGULATIONS AND DATA TABLE**

| Gross Site Area (sf):   | 617,099                                    |         |
|-------------------------|--------------------------------------------|---------|
| Public Rights of Way (s | sf): 101,479                               |         |
| Net Site Area (sf):     |                                            |         |
| Total <sup>1</sup> :    | 515,620                                    |         |
| Sub-Area A:             | Existing:                                  | 361,162 |
|                         | Rights-of-Way to be Vacated <sup>2</sup> : | 33,486  |
|                         | Sub-Area A Total:                          | 394,648 |
| Sub-Area B:             | Existing:                                  | 55,437  |
|                         | Rights-of-Way to be Vacated <sup>2</sup> : | 7,743   |
|                         | Sub-Area B Total:                          | 63,180  |
| Sub-Area C:             | 12,454                                     |         |
| Sub-Area D:             | 45,338                                     |         |
| Maximum Floor Area F    | Ratio:                                     |         |
| Overall                 | 2.45                                       |         |
| Sub-Area A:             | 2.20                                       |         |
| Sub-Area B:             | 2.30                                       |         |
| Sub-Area C:             | 0.25                                       |         |
| Sub-Area D:             | 4.25                                       |         |