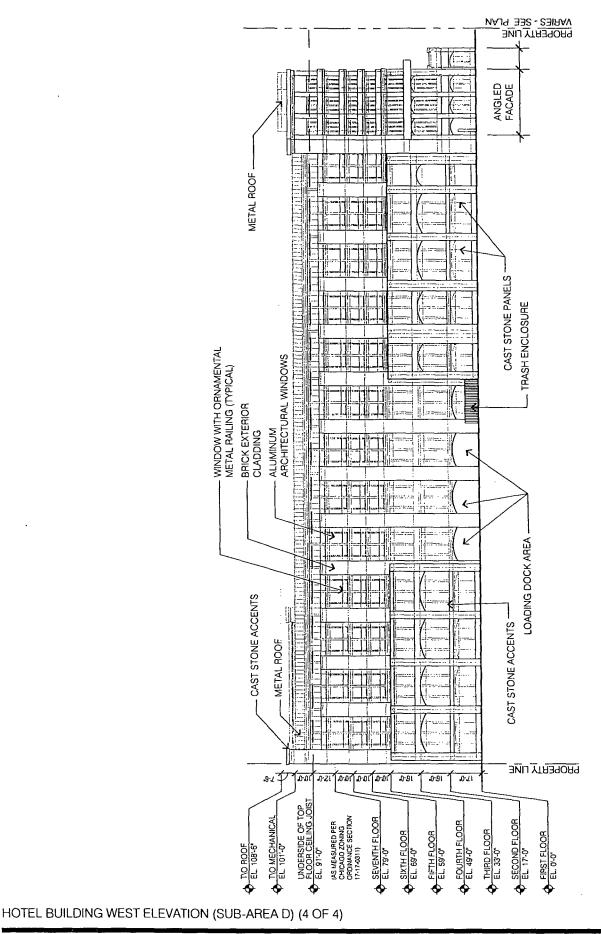

# 2013 VOA ASSOCIATES INC

HOTEL BUILDING SOUTH ELEVATION (SUB-AREA D) (3 OF 4)

FINAL FOR PUBLICATION

0 25 50

APPLICANT: WRIGLEY FIELD HOLDINGS LLC. (AND OTHERS) ADDRESS: 1060 W. ADDISON STREET INTRODUCTION DATE: 16 OCTOBER 2013 FINAL DATE: 21 NOVEMBER 2013