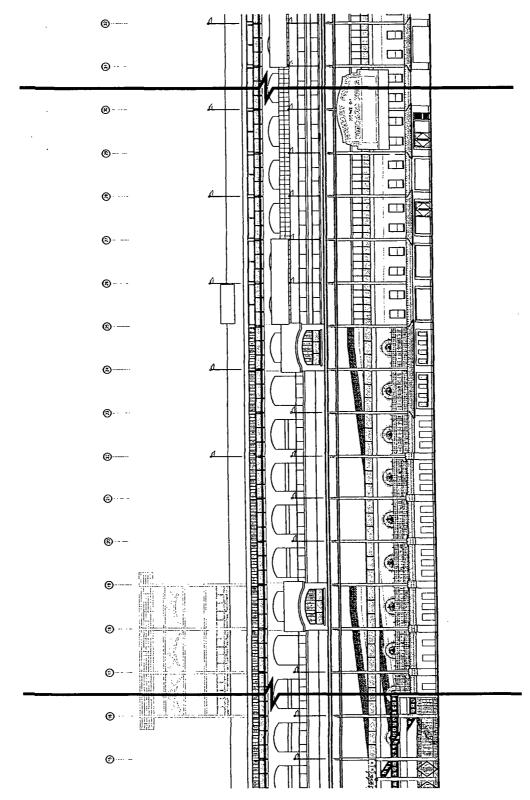

FINAL FOR PUBLICATION

RESTORATION AND EXPANSION ELEVATIONS (SUB-AREA A) (4 OF 8)

NOTE: SIGNAGE OMITTED HERE SEE PD SIGNAGE MATRIX.

20

## RESTORATION AND EXPANSION ELEVATIONS (SUB-AREA A) (5 OF 8)

0 20 40

NOTE: SIGNAGE OMITTED HERE SEE PD SIGNAGE MATRIX.

NOTE: SIGNAGE OMITTED HERE SEE PD SIGNAGE MATRIX.

0

# RESTORATION AND EXPANSION ELEVATIONS (SUB-AREA A) (6 OF 8)

APPLICANT: WRIGLEY FIELD HOLDINGS LLC. (AND OTHERS) ADDRESS: 1060 W. ADDISON STREET INTRODUCTION DATE: 16 OCTOBER 2013 FINAL DATE: 21 NOVEMBER 2013