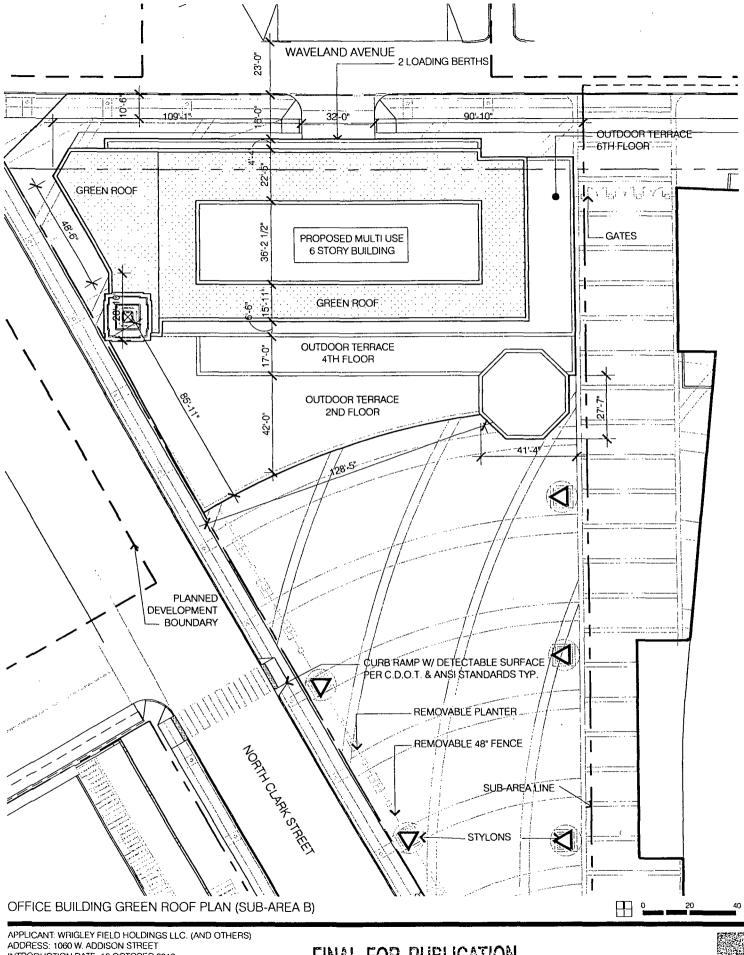

Full-sized copies of the Plans are on file with the Department. Any interior demising walls and other interior improvements and spaces shown on the Plans are for information only, and this Planned Development shall not be deemed to limit or prescribe the location of interior demising walls or other interior improvements or spaces.

- 10. In addition to the maximum height of the building and any appurtenances attached thereto prescribed in this Planned Development, the height of any improvements shall be subject only to:
  - (a) height limitations established by the Federal Aviation Administration; and
  - (b) airport zoning regulations as established by the Department, the Department of Aviation and the Department of Law and approved by the City Council.
  - (c) For purposes of height measurement, the definitions in the Zoning Ordinance shall apply.
- 11. Upon review and determination, "Part II Review", pursuant to Section 17-13-0610 of the Zoning Ordinance, a Part II Review Fee shall be assessed by the Department. The fee shall be calculated in the same manner as is standard and generally applicable to all Part II fees, and is final and binding on the Applicant and must be paid to the Department of Revenue prior to the issuance of any Part II approval.
- 12. The maximum permitted floor area ratio for the Property shall be in accordance with the attached Bulk Regulations and Data Table. For purposes of floor area ratio calculations and floor area measurements, the requirements of the Zoning Ordinance shall apply and the following additional exclusions shall also apply: (a) space devoted to mechanical equipment, if any, shall not be counted as floor area; (b) the seating bowl of the stadium will not be counted as floor area; and (c) all parking located on the Property shall be deemed accessory off-street parking and any space devoted to parking (including all lobbies, concourses and areas accessory thereto) shall not be counted as floor area.
- 13. Applicant acknowledges that it is in the public interest to design, construct, renovate and maintain all buildings in a manner that provides healthier indoor environments, reduces operating costs and conserves energy and natural resources. The new buildings (i.e., those located on Subarea B and Subarea D) proposed to be constructed in the Planned Development at the date of this amendment shall be designed per LEED criteria with a green roof per the Plans.
- 14. Applicant acknowledges it is in the public interest to design, construct and maintain the expansion and renovation of Wrigley Field and development and redevelopment of the Property as contemplated herein in a manner which promotes, enables and maximizes universal access throughout the Property. Prior to issuance of a permit, plans for all material new construction and improvements on the Property shall be reviewed and approved by the Mayor's Office for People with Disabilities ("M.O.P.D.") to ensure compliance with all applicable laws and regulations related to access for persons with disabilities and to promote the highest standard of accessibility. No building permits shall be granted for any material