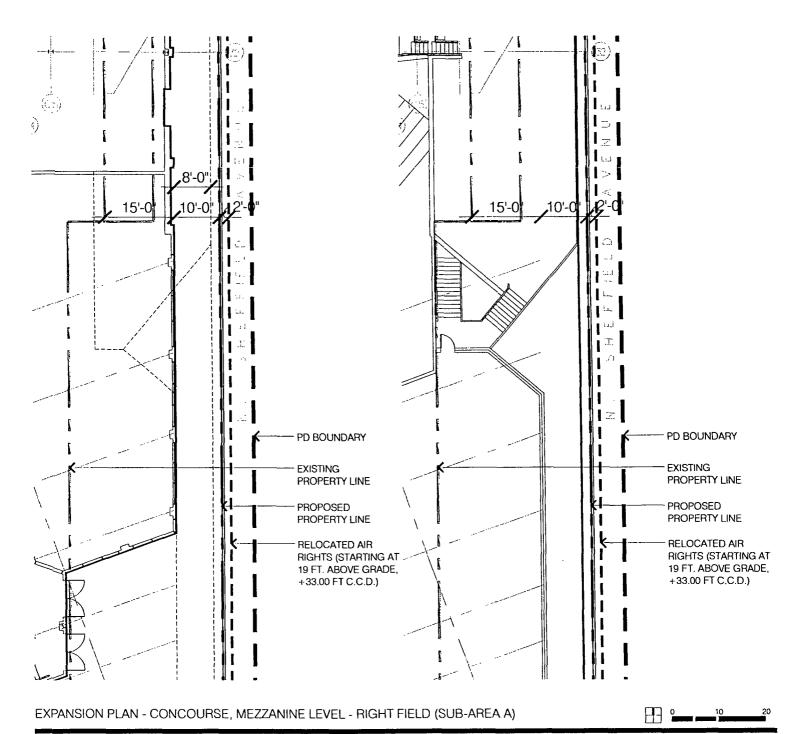

WHEREAS, pursuant to an ordinance introduced by the Mayor at the October 16, 2013 meeting of the City Council, the City Council wishes to further amend the PD Ordinance to provide for various amendments to the PD Ordinance including, without limitation, to remove a previously proposed pedestrian bridge over Clark Street; remove a previously proposed deck over Patterson Street; shift the hotel entrance from Patterson Street to Clark Street; allow for right-of-way vacations adjacent to Wrigley Field of an additional approximately 10 feet on Sheffield Avenue and approximately 5 inches on Waveland Avenue resulting in minor changes to the bulk table; adjustments to the signage matrix, and other matters set forth therein; and

¢ 2013 VOA ASSOCIATES INC

APPLICANT: WRIGLEY FIELD HOLDINGS LLC. (AND OTHERS ADDRESS: 1060 W. ADDISON STREET INTRODUCTION DATE: 16 OCTOBER 2013 FINAL DATE: 21 NOVEMBER 2013

EXPANSION PLAN - CONCOURSE LEVEL (SUB-AREA A)