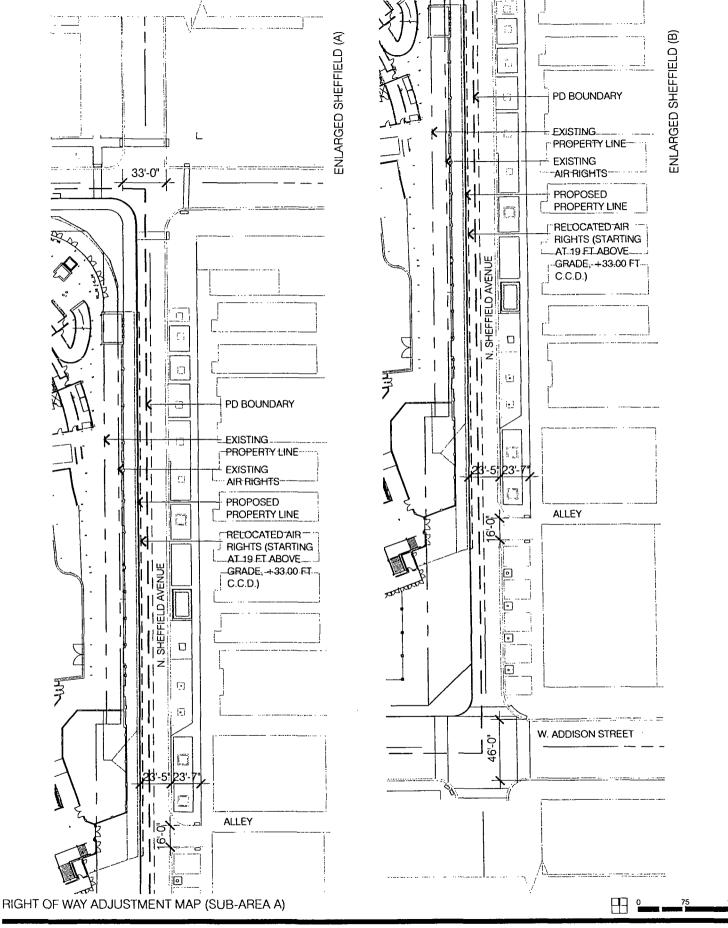

WHEREAS, pursuant to an ordinance introduced by the Mayor at the October 16, 2013 meeting of the City Council, the City Council wishes to further amend the PD Ordinance to provide for various amendments to the PD Ordinance including, without limitation, to remove a previously proposed pedestrian bridge over Clark Street; remove a previously proposed deck over Patterson Street; shift the hotel entrance from Patterson Street to Clark Street; allow for right-of-way vacations adjacent to Wrigley Field of an additional approximately 10 feet on Sheffield Avenue and approximately 5 inches on Waveland Avenue resulting in minor changes to the bulk table; adjustments to the signage matrix, and other matters set forth therein; and

### PLAN OF DEVELOPMENT STATEMENTS

- 1. The area delineated herein as Entertainment and Spectator Sports Planned Development Number 958, as Amended (the "Planned Development") consists of a net site area of approximately five hundred fifteen thousand six hundred twenty (515,620) square feet (11.84 acres) of property, including approximately 41,229 square feet to be vacated, all as depicted on the attached Planned Development Boundary and Property Line Map and Right of Way Adjustment Map (the "Property"). The term "Property" shall also be deemed to include certain air rights to be vacated, as shown on the Right of Way Adjustment Maps included as part of the Plans (defined below); provided, however, the square footage of such vacated air rights shall not be included in the calculation of net site area. The "Applicants" for purposes of this Planned Development are Wrigley Field Holdings, LLC, and Wrigley Field Parking Operations, LLC, as the owners of Sub-Area A, Triangle Property Holdings, LLC, and Wrigley Field Parking Operations, LLC, as the owners of Sub-Area B, Wrigley Field Parking Operations, LLC, as the owner of Sub-Arca C, and North Clark Street LLC as the owner of Sub-Area D. As used in this Planned Development, the term "Applicant" or "Applicants" means the Applicants collectively, or individually with respect to individual sub-areas or the improvements thereto and uses thereof, as the context requires.
- 2. Applicant shall obtain all applicable official reviews, approvals, permits and/or agreements which are required to implement this plan of development. Any dedication or vacation of streets, alleys or easements or any adjustment of or privileges to use rights-of-way shall require a separate approval by the City Council, provided however the right-of-way adjustments shown on the Right-of-Way Adjustment Plan shall be approved by the Department of Housing and Economic Development (the "Department"), the Department of Transportation and any other City agency with review authority, subject to these statements and the requisite approval of the City Council. Subject to site plan approval by the Department and the Department of Transportation (including the specific location of arch supports), Applicant shall have the right to construct a branded arch (including required support structure) within and spanning the width of the Clark Street right-of-way, a canopy affixed to the building to be constructed in Subarea D over the entrance on Clark Street, and an awning affixed to the building to be constructed in Sub-Area D over the immediately adjacent sidewalk along North Patterson Avenue, all in substantial conformance with the Plans. This Planned Development is intended to encourage economic development at the site and in its immediate vicinity.
- 3. The requirements, obligations and conditions of this Planned Development shall be binding upon Applicant, its successors and assigns and, if different than Applicant, the legal title holders and any ground lessors. All rights granted hereunder to Applicant shall inure to the benefit of Applicant's successors and assigns and, if different than Applicant, the legal title holder and any ground lessors. Furthermore, pursuant to the requirements of Section 17-8-0400 of the Chicago Zoning Ordinance, the Property, at the time of any subsequent

- 4. This Plan of Development consists of these nineteen (19) statements and the following exhibits (collectively, the "Plans"):
  - (a) Bulk Regulations and Data Table;
  - (b) Existing Land Use Map prepared by VOA Associates Inc. and dated October 16, 2013;
  - (c) Existing Zoning Map;
  - (d) Planned Development Boundary and Sub-Area Boundary Map, consisting of two (2) pages, prepared by VOA Associates Inc. and dated November 21, 2013;
  - (e) Right of Way Adjustment Maps, prepared by VOA Associates Inc., consisting of eight (8) pages, prepared by VOA Associates Inc. and dated November 21, 2013;
  - (f) Site plans, landscape plans, landscape details, building elevations, expansion plans and other drawings and plans, consisting of forty-nine (49) pages, prepared by VOA Associates Inc. and dated November 21, 2013; and
  - (g) Planned Development Signage Matrix, consisting of six (6) pages, prepared by VOA Associates Inc. and dated November 21, 2013 (the "PD Signage Matrix").