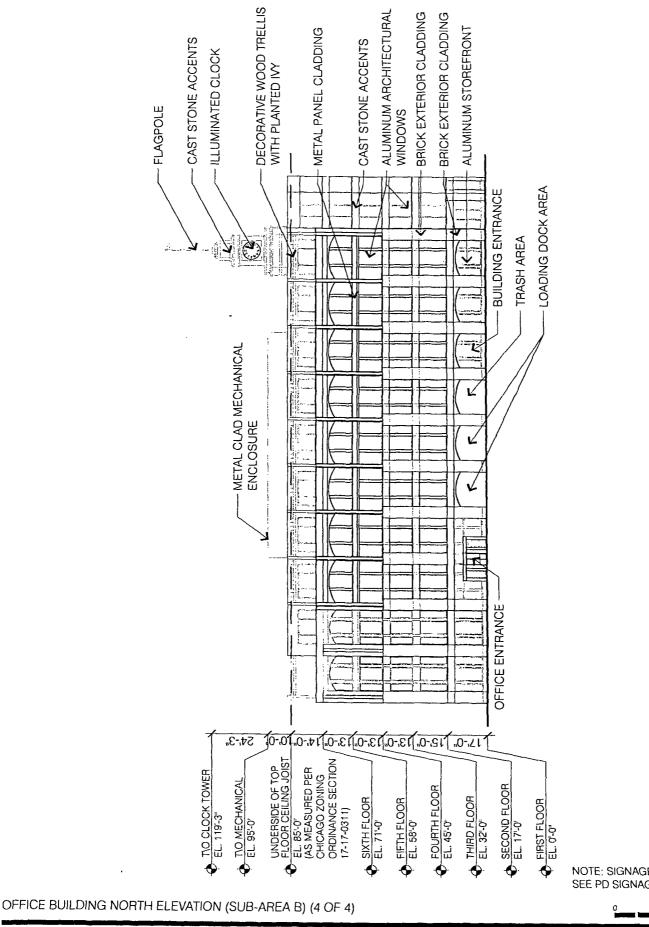

20 40

NOTE: SIGNAGE OMITTED HERE SEE PD SIGNAGE MATRIX.

OFFICE BUILDING EAST ELEVATION (SUB-AREA B) (1 OF 4)

OFFICE BUILDING WEST ELEVATION (SUB-AREA B) (2 OF 4)

NOTE: SIGNAGE OMITTED HERE SEE PD SIGNAGE MATRIX.

FINAL FOR PUBLICATION

NOTE: SIGNAGE OMITTED HERE SEE PD SIGNAGE MATRIX.

20

¢ 2013 VOA ASSOCIATES IN

APPLICANT: WRIGLEY FIELD HOLDINGS LLC. (AND OTHERS) ADDRESS: 1060 W. ADDISON STREET INTRODUCTION DATE: 16 OCTOBER 2013 FINAL DATE: 21 NOVEMBER 2013