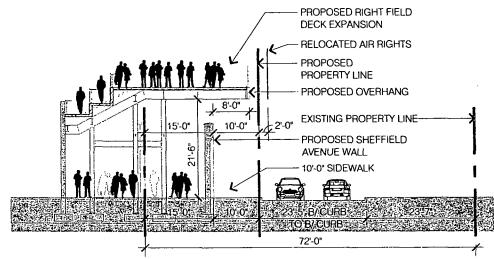

WHEREAS, pursuant to an ordinance introduced by the Mayor at the October 16, 2013 meeting of the City Council, the City Council wishes to further amend the PD Ordinance to provide for various amendments to the PD Ordinance including, without limitation, to remove a previously proposed pedestrian bridge over Clark Street; remove a previously proposed deck over Patterson Street; shift the hotel entrance from Patterson Street to Clark Street; allow for right-of-way vacations adjacent to Wrigley Field of an additional approximately 10 feet on Sheffield Avenue and approximately 5 inches on Waveland Avenue resulting in minor changes to the bulk table; adjustments to the signage matrix, and other matters set forth therein; and

120

PROPOSED SECTION AT SHEFFIELD AVENUE BLEACHERS

RIGHT OF WAY ADJUSTMENT SECTION (SUB-AREA A)

RIGHT OF WAY ADJUSTMENT MAP (SUB-AREA B)

FINAL FOR PUBLICATION

MOX:

4 2013 VOA ASSOCIATES IN

RIGHT OF WAY ADJUSTMENT MAP (SUB-AREA D)