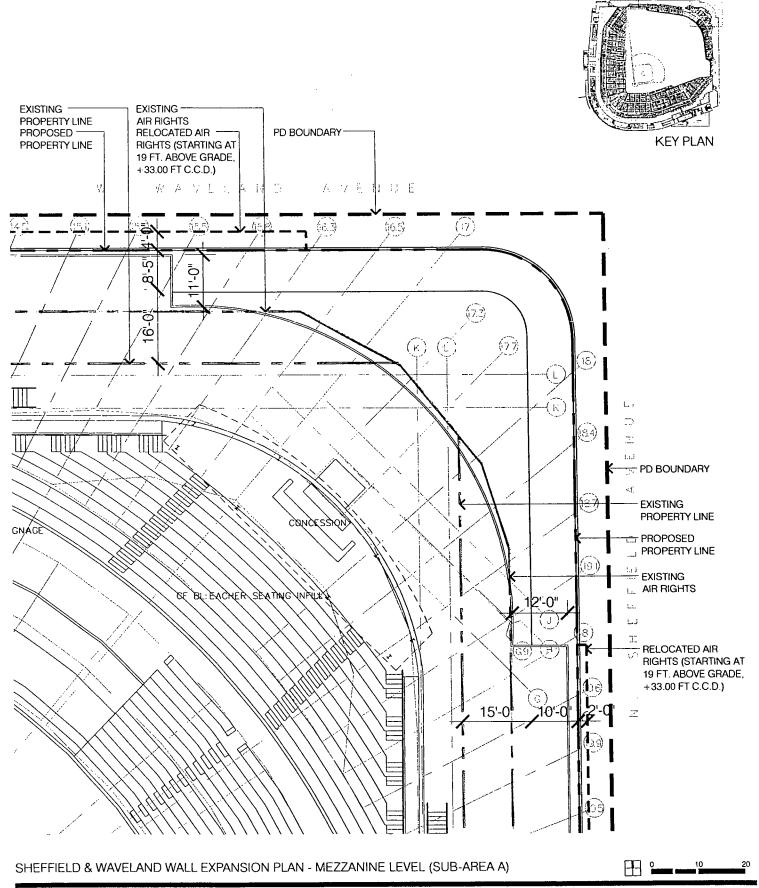

0 10 20

EXPANSION PLAN - MEZZANINE LEVEL (SUB-AREA A)

DINCESSION .ĽN 0000000 69'-7 3/4" F 1 I 35'-4 1/4 144'-3<sub>[</sub>5/16" δΰ 18' 9'-7" Ξ (53) 6 (49) (50)(58)(59 (48 (51)(52) (54) 47 (55 56 57 EXISTING L----- PD BOUNDARY PROPERTY LINE PROPOSED PROPERTY LINE

# 2013 VOA ASSOCIATES INC

 $\blacksquare$ 

KEY PLAN

EXPANSION PLAN - MEZZANINE LEVEL (SUB-AREA A)

FINAL FOR PUBLICATION