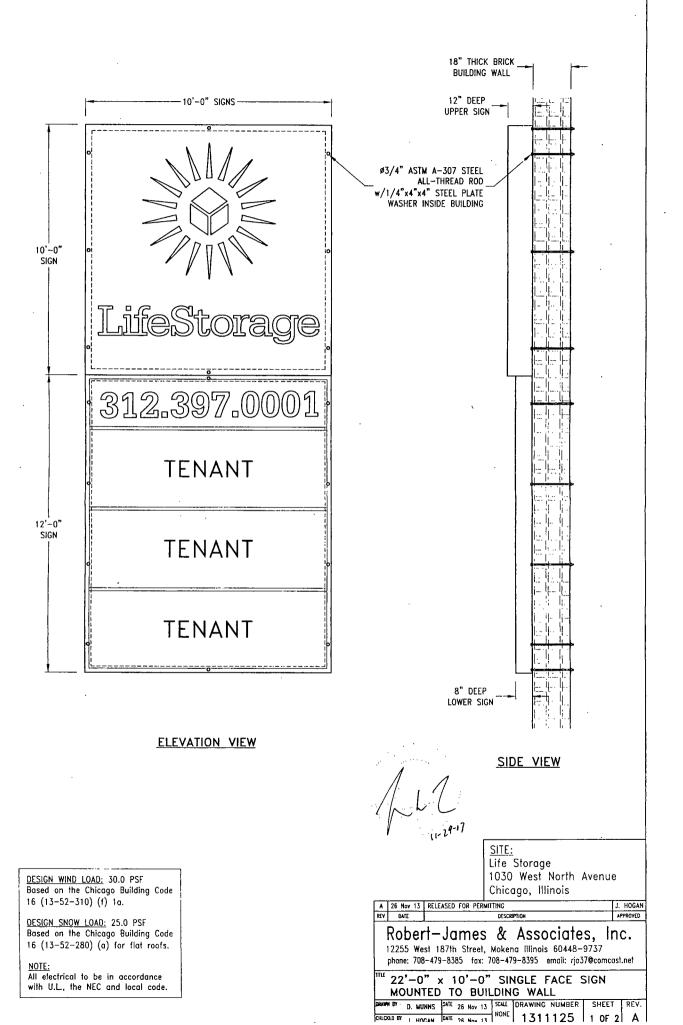

## ROBERT-JAMES & ASSOCIATES, Inc.

12255 West 187th Street Mokena, Illinois 60448 (708) 479-8385

File: LandmrkSgn039c.mcd

Site: Life Storage

1030 West North Avenue

Chicago, Illinois

Sign Type: 22'-0" x 10'-0" two piece single face sign for installation on 18" thick brick wall using thru bolts

and back-up plates. The upper ID section is 10'-0" x 10" x 12" deep with a 12'-0" x 10'-0" lower

multi tenant section that is 8" deep. Drawing No. 1311126 rev. A

Design Wind Load: (PSF) WL := 30.0 Based on the Chicago Building Code 16 (13-52-310) (f) 1a.

## **Sign Permit Application**

| APPROVAL NUMBER                                                                                                                                                                                      | APPLICATION NUMBER     | ANNUAL FEE       | WORK CODE                                                   |                | DRAWINGS YES ATTACHED NO |            |           |               |
|------------------------------------------------------------------------------------------------------------------------------------------------------------------------------------------------------|------------------------|------------------|-------------------------------------------------------------|----------------|--------------------------|------------|-----------|---------------|
| DATE OF APPLICATION                                                                                                                                                                                  | 12/05/2013             |                  | TYPE OF SIGN                                                | FLAT OF        | RBOX                     |            |           |               |
| ADDRESS OF SIGN 1030 W NORTH AVE, 60642-                                                                                                                                                             |                        |                  | LENGTH                                                      | ғг.<br>10      | л».<br>О                 | некант     | гт.<br>22 | IN.           |
| BUILDING                                                                                                                                                                                             | ORIGINAL PERMIT NUMBER |                  | AREA                                                        | sq. ft.<br>220 |                          | WEIGHT     |           | LRS.<br>1,000 |
| TYPE OF PERMIT NEW CONSTRUCTION (SIGN)                                                                                                                                                               |                        |                  | SIGN HEIGHT ABOVE GRADE/ROOF 40                             |                |                          |            |           |               |
| PAYER OF ANNUAL INSPECTION  LIFESTORAGE, .                                                                                                                                                           |                        | s                | SHAPE OF SIGN REGULAR                                       |                |                          |            |           |               |
| 1030 W NORTH AVE<br>CHICAGO, IL 60642<br>(312)397-0001                                                                                                                                               |                        |                  | SIGN WILL READ LIFESTORAGE & THREE TENANT PANELS            |                |                          |            |           |               |
| SIGN MANUFACTURER  LANDMARK SIGN                                                                                                                                                                     |                        |                  | NO. OF LAMPS  TOTAL WAITAGE 1200                            |                |                          |            |           |               |
| ADDRESS WHERE SIGN CAN BE SEEN                                                                                                                                                                       | PRIOR TO ERECTION      |                  | TYPE OF LAMP                                                | FLUORES        | SCENT                    |            |           |               |
|                                                                                                                                                                                                      |                        |                  | NO. OF BALLAST/TRANSFORMERS INPUT OF TRANSF                 |                |                          | ANSFURMERS |           |               |
| TICKET NUMBER REINSPECTION CONTROL NUMBER                                                                                                                                                            |                        |                  | · ··- · · ·                                                 | 3              | <del></del>              | 120        |           |               |
| TYPE OF SUPPORT FOR SIGN BUILDING                                                                                                                                                                    |                        |                  | CONTRACTOR WILL INSTALL  N FEEDERS  CUSTOMER LEADS          |                |                          |            |           |               |
| SIGN BOARD SUPPORT MEMBERS STEEL TYPE OF SWITCH SPECIAL                                                                                                                                              |                        |                  |                                                             |                |                          |            |           |               |
| ANNUAL FEE                                                                                                                                                                                           | 700.00                 |                  | OCATION OF SWITCH                                           | OUTSID         | E SIGN                   |            |           |               |
| 1017 B FEE                                                                                                                                                                                           |                        | # TOP ZODING III | SIGN LOCATION NORTH AVE. ELEVATION: ILLUMINATED WALL SIGN - |                |                          |            |           |               |
| TOTAL FEE                                                                                                                                                                                            | 700.00                 |                  | "LIFESTORAGE" & (3) TENANT PANELS.                          |                |                          |            |           |               |
| AMOUNT PAID<br>BALANCE DUE                                                                                                                                                                           | 200.00 Check           | # for DCAP       |                                                             |                |                          |            |           |               |
| The undersigned certify that the statements in this anolication are true and correct and that all work done under the proposed nermit will conform to the requirements of the Chicago Municipal Code |                        |                  |                                                             |                |                          |            |           |               |