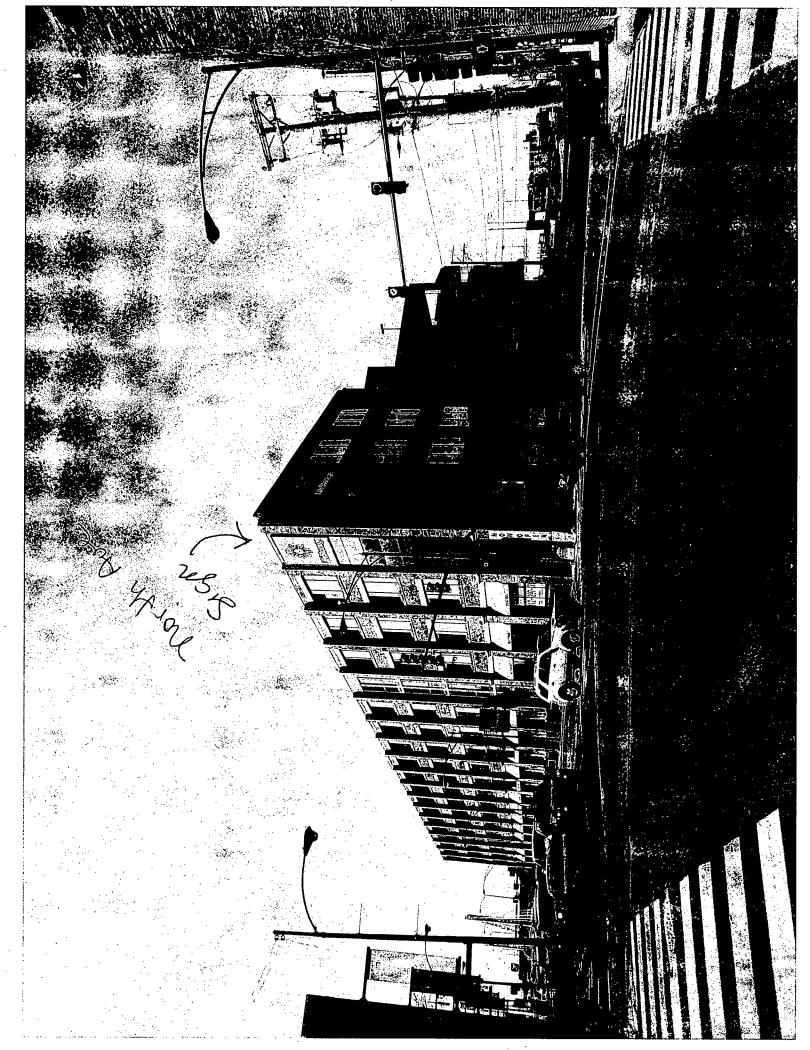

Issuance of permits for sign(s)/signboard(s) at 1030 W North

Ave - North Ave elevation

Committee(s) Assignment:

Committee on Zoning, Landmarks and Building Standards

(signs)

| ORDERED, That the Commissioner of Buildings is hereby directed to       |         |
|-------------------------------------------------------------------------|---------|
| issue a sign permit to: (Contractor's name and address)                 |         |
| Landmark Sign Group                                                     |         |
| 7424 Industrial Ave.                                                    |         |
| Chesterton, IN 46304                                                    |         |
| · · · · · · · · · · · · · · · · · · ·                                   |         |
| for the erection of a sign/signboard over 24 feet in height and/or over |         |
| 100 square feet (in area of one face) at: (Business NAME & ADDRESS)     | /       |
| Life Storage - Permit # 100520212                                       | (North) |
| 1030 W. North Ave.                                                      | MUE.    |
| Chicago IL 60642                                                        |         |
| Dimensions: length 10' height 22'                                       |         |
| height above grade/roof to top of sign $\frac{40}{}$                    |         |
| TOTAL SQUARE FOOT AREA                                                  |         |

## **Sign Permit Application**

| APPROVAL NUMBER                                                                                                                                                                                      | APPLICATION NUMBER     | ANNUAL FEE       | WORK CODE                                                   |                | DRAWINGS YES ATTACHED NO |            |           |               |
|------------------------------------------------------------------------------------------------------------------------------------------------------------------------------------------------------|------------------------|------------------|-------------------------------------------------------------|----------------|--------------------------|------------|-----------|---------------|
| DATE OF APPLICATION                                                                                                                                                                                  | 12/05/2013             |                  | TYPE OF SIGN                                                | FLAT OF        | RBOX                     |            |           |               |
| ADDRESS OF SIGN 1030 W NORTH AVE, 60642-                                                                                                                                                             |                        |                  | LENGTH                                                      | ғг.<br>10      | л».<br>О                 | некант     | гт.<br>22 | IN.           |
| BUILDING                                                                                                                                                                                             | ORIGINAL PERMIT NUMBER |                  | AREA                                                        | sq. ft.<br>220 |                          | WEIGHT     |           | LRS.<br>1,000 |
| TYPE OF PERMIT NEW CONSTRUCTION (SIGN)                                                                                                                                                               |                        |                  | SIGN HEIGHT ABOVE GRADE/ROOF 40                             |                |                          |            |           |               |
| PAYER OF ANNUAL INSPECTION  LIFESTORAGE, .                                                                                                                                                           |                        | s                | SHAPE OF SIGN REGULAR                                       |                |                          |            |           |               |
| 1030 W NORTH AVE<br>CHICAGO, IL 60642<br>(312)397-0001                                                                                                                                               |                        |                  | SIGN WILL READ LIFESTORAGE & THREE TENANT PANELS            |                |                          |            |           |               |
| SIGN MANUFACTURER  LANDMARK SIGN                                                                                                                                                                     |                        |                  | NO. OF LAMPS  TOTAL WAITAGE 1200                            |                |                          |            |           |               |
| ADDRESS WHERE SIGN CAN BE SEEN                                                                                                                                                                       | PRIOR TO ERECTION      |                  | TYPE OF LAMP                                                | FLUORES        | SCENT                    |            |           |               |
|                                                                                                                                                                                                      |                        |                  | NO. OF BALLAST/TRANSFORMERS INPUT OF TRANSF                 |                |                          | ANSFURMERS |           |               |
| TICKET NUMBER REINSPECTION CONTROL NUMBER                                                                                                                                                            |                        |                  | · ··- · · ·                                                 | 3              | <del></del>              | 120        |           |               |
| TYPE OF SUPPORT FOR SIGN BUILDING                                                                                                                                                                    |                        |                  | CONTRACTOR WILL INSTALL  N FEEDERS  CUSTOMER LEADS          |                |                          |            |           |               |
| SIGN BOARD SUPPORT MEMBERS STEEL TYPE OF SWITCH SPECIAL                                                                                                                                              |                        |                  |                                                             |                |                          |            |           |               |
| ANNUAL FEE                                                                                                                                                                                           | 700.00                 |                  | OCATION OF SWITCH                                           | OUTSID         | E SIGN                   |            |           |               |
| 1017 B FEE                                                                                                                                                                                           |                        | # TOP ZODING III | SIGN LOCATION NORTH AVE. ELEVATION: ILLUMINATED WALL SIGN - |                |                          |            |           |               |
| TOTAL FEE                                                                                                                                                                                            | 700.00                 |                  | "LIFESTORAGE" & (3) TENANT PANELS.                          |                |                          |            |           |               |
| AMOUNT PAID<br>BALANCE DUE                                                                                                                                                                           | 200.00 Check           | # for DCAP       |                                                             |                |                          |            |           |               |
| The undersigned certify that the statements in this anolication are true and correct and that all work done under the proposed nermit will conform to the requirements of the Chicago Municipal Code |                        |                  |                                                             |                |                          |            |           |               |

| TYPE OF BUSINESS                                                                   | SIGN BOND REQUIRED? YES                   |                     |
|------------------------------------------------------------------------------------|-------------------------------------------|---------------------|
| COMMERCIAL Other: SELF STORAGE  Name: LIFESTORAGE                                  | COUNCIL ORDER REQUIRED X YES              |                     |
| LIC#:                                                                              | IS SPECIAL PERMISSION REQUIRED FROM CHIEF | EI ECTRICAI         |
| Renewal Date: 12/15/2014                                                           | YES                                       | ELECTRICAL          |
| Projects Over:  Y Private Property                                                 |                                           |                     |
| N Public Way Grant Permit #:                                                       | IF YES, ATTACH LETTER OF REQUEST          |                     |
| X Planned Development/Manufacturing PMD/PD#: 844  Zoning District: OTHER Other: PD | TIME STAMP                                |                     |
| TYPE OF SIGN:  ADVERTISING  X ILLUMINATE  MOVEABLE                                 |                                           |                     |
| X BUSINESS FLASHING                                                                | 1                                         |                     |
| TOTAL STREET FRONTAGE OF LOT (IN FEET) 518                                         |                                           |                     |
| TOTAL AREA OF NEW SIGN (SQ.FT.) 220                                                | _                                         |                     |
| TOTAL AREA OF ALL SIGNS ON LOT (SQ.FT.) 970                                        |                                           |                     |
| HEIGHT OF SIGN ABOVE GRADE (TO TOP) 62ft 0in                                       |                                           |                     |
| DISTANCE OF CURB LINE OUTER EDGE (ft) 12                                           | SIGN CLERK                                | APPROVED FOR PERMIT |
| DISTANCE OF STRUCTURE INNER EDGE (ft) 12                                           |                                           |                     |
| DISTANCE FROM (ft):                                                                | REMARKS                                   |                     |
| A. PUBLIC PARK (OVER 10 ACRES) 1,000                                               |                                           |                     |
| B. EXPRESSWAY (IF LESS THAN 1,000 FT.) 1,000                                       |                                           |                     |
| C. RESIDENCE DISTRICT (ADVERTISING SIGNS ONLY) 1,000                               |                                           |                     |
| IF REPLACEMENT SIGN OR CHANGE OF FACE, WHAT DOES THE EXISTING SIGN READ?           |                                           |                     |
| Original Payee:                                                                    |                                           |                     |
| Landmark Hold: Status:                                                             |                                           |                     |
| ZONING (OFFICE USE ONLY)                                                           | •                                         |                     |
|                                                                                    |                                           |                     |
|                                                                                    |                                           |                     |
|                                                                                    |                                           |                     |
|                                                                                    |                                           |                     |
|                                                                                    |                                           |                     |
|                                                                                    |                                           |                     |
|                                                                                    |                                           |                     |