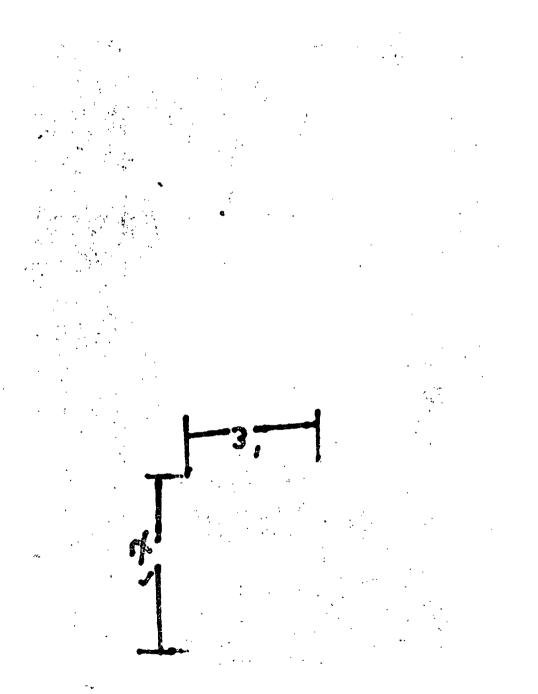

Said sign structure(s) measures as follows; along S KEDZIE AVE: One (1) at three (3) feet in length, four (4) feet in height and fourteen (14) feet above grade level.

The location of said privilege shall be as shown on prints kept on file with the Department of Business Affairs and Consumer Protection and the Office of the City Clerk.