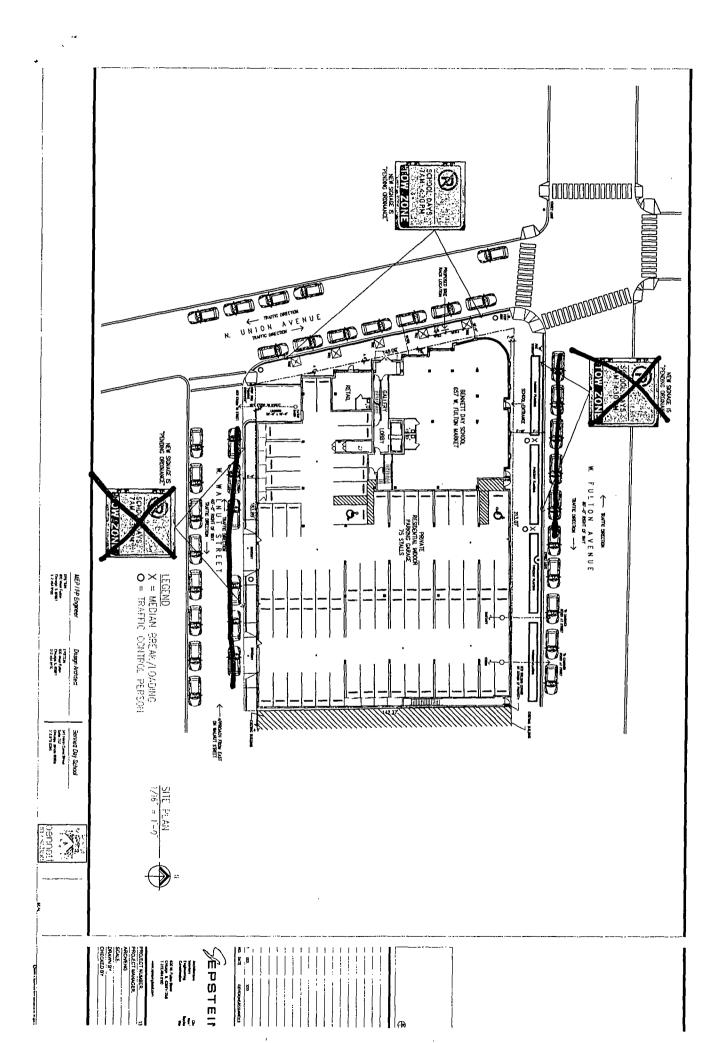

## MEMORANDUM FOR TRAFFIC REGULATIONS

5

No Parking School Days 7:00AM-4:30PM:

| Street, etc                                     | North Union Avenue                                                                                                                             |
|-------------------------------------------------|------------------------------------------------------------------------------------------------------------------------------------------------|
| Location, etc:                                  | Adjacent to 657 W. Fulton Market, Location of                                                                                                  |
|                                                 | Bennett Day School, east curb, between W. Fulton and W.                                                                                        |
|                                                 | Walnut                                                                                                                                         |
| Distance or extent:                             | 6 Parking Spaces Only, on N. Union Avenue, east                                                                                                |
|                                                 | Curb                                                                                                                                           |
| Hours:                                          | 7:00A.M. to 4:30P.M.                                                                                                                           |
| Days:                                           | All School Days<br>Billing and Contact Information:                                                                                            |
|                                                 | c/o Shuchi Sharma<br>Bennett Day School<br>345 N. Canal Street, Suite 202<br>Chicago, IL 60606<br>312-870-0286<br>Shuchi.sharma@bennettday.org |
| BRENDAN REILLY<br>Alderman, 42 <sup>nd</sup> Wa |                                                                                                                                                |