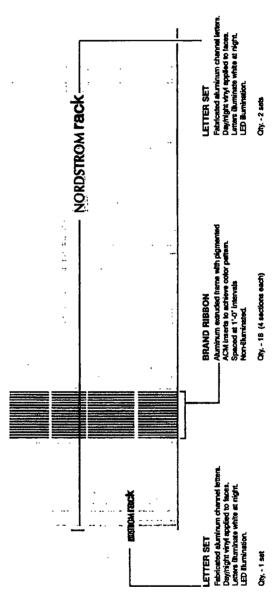

LETTER SET WALL MOUNT NORDSTROM rack

Remote Channel Letter
Flush Mount

Makes but

Market board

Amilian

Amilian

Market board

Amilian

# LETTER SET

Fabricated atuminum returns and backs painted black. White acrylic faces with first surface black perforated day/night vinyl. Faces illuminate white at night. Black trim caps.

Letters are flush mount to building facade with three (3) remote power supplies. Illuminated by bright white LEDs.
Letterset requires (1) dedicated 120V, 20amp. circuit.

Oty. - 2 Sets (West and South Elevations)