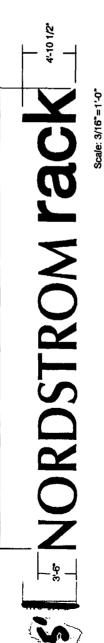

#### LOMBARD, IL 60148

for the erection of a sign/signboard over 24 feet in height and/or over 100 square feet (in area of one face) at : (Busines NAME & ADDRESS)

NORDSTROM RACK

1551 N. SHEFFIELD AVE.

CHICAGO, IL 60642

Dimensions: length <u>43'3"</u> height <u>5'</u>

height above grade/roof to top of sign 33'

TOTAL SQUARE FOOT AREA \_\_\_\_\_216'\_\_\_\_

Such sign (s) shall comply with all applicable provisions of TITLE 17 of the Chicago Zoning Ordinance and all other applicable provisions of the Municipal Code of the City of the City of Chicago governing the construction and maintenance of outdoor signs, signboards and structures.