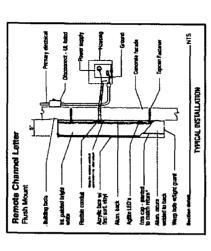

# LETTER SET

Fabricated aluminum returns and backs painted black. White acrylic faces with first surface black perforated day/night vinyl. Faces illuminate white at night. three (3) remote power supplies. Illuminated by bright white LEDs. Letterset requires (1) dedicated 120V, 20amp. circuit. Letters are flush mount to building facade with Black trim caps.