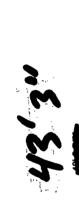

Dimensions: length <u>43'3"</u> height <u>5'</u>

height above grade/roof to top of sign 33'

TOTAL SQUARE FOOT AREA \_\_\_\_\_216'\_\_\_\_

Such sign (s) shall comply with all applicable provisions of TITLE 17 of the Chicago Zoning Ordinance and all other applicable provisions of the Municipal Code of the City of the City of Chicago governing the construction and maintenance of outdoor signs, signboards and structures.