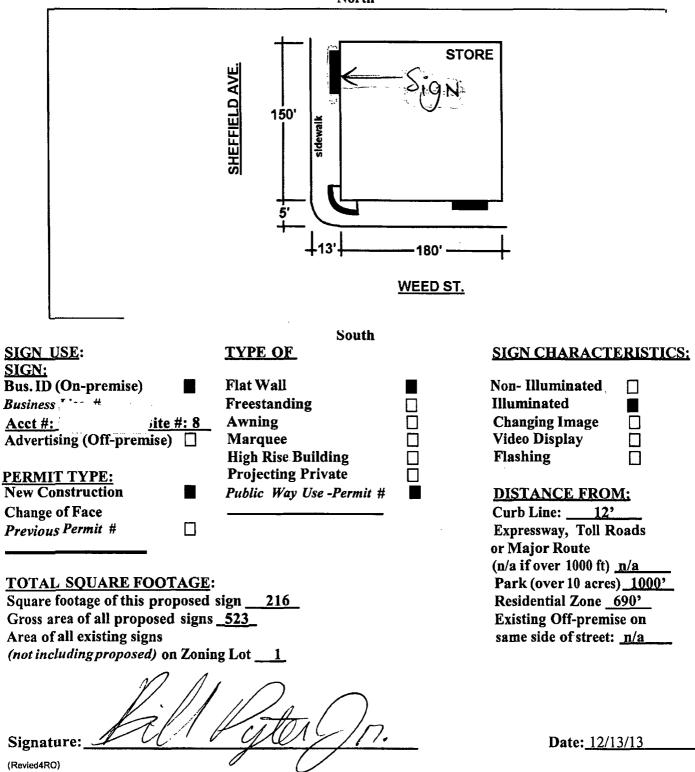

#### CITY OFCHICAGO DEPARTMENT OF ZONING AND LAND USE PLANNING SIGN SITE PLAN (ALL INFORMATION MUST BE COMPLETED AND LEGIBLE)

Site Address: 1551 N. SHEFFIELD AVE.

**1** of **3** applications

Sign Company: OLYMPIC SIGNS INC. \_\_\_\_\_ Rep Name: BILL PYTER JR.

Phone (630) <u>424 – 6100</u> EXT <u>231</u> (Below: Building, streets and location of sign on lot or structure) North

|   |                                                                                                                                                                            | Client Novostikka Llaccuk Pak<br>Site 1551 N. Sarketo AN. Cuccuo, IL<br>Co Roo I. S. Cocor Date 11-11-13<br>Detenter B. Sam Safe as NUTO<br>Forivion 112-0-13 Page 1. Le 6 |
|---|----------------------------------------------------------------------------------------------------------------------------------------------------------------------------|----------------------------------------------------------------------------------------------------------------------------------------------------------------------------|
| W | LETTER SET<br>Fabricated aluminum chennel lettere.<br>Deyringet viryl appleod to faces.<br>Lettere itumination withe at night.<br>LED ilumination.<br>CDy 2 sets           |                                                                                                                                                                            |
|   | BRAND RIBBON<br>Auminum extruded frame with pigmented<br>ACM traterts to actieve color pattam.<br>Spaced at 1-0" Intervats<br>Non-situminated.<br>Oty 18 (4 sections each) |                                                                                                                                                                            |
|   | LETTER SET<br>Fabricated staminum channel lettras.<br>Day/ingtruinyl applied to theore.<br>Lettras thuminate white at night.<br>LED illumination.<br>Cty 1 set             | Customer Approvul:<br>Date:<br>Witrw.phtrisonsign.co.n                                                                                                                     |
|   |                                                                                                                                                                            | 410 M. Cecher Budin Red Sulling Vort Sulling Vort Sulling Vort Knonrelling, Th. 37923<br>La (1825) ULT: 1/125 - Tax (1828) 0494 - 1102 - Taul 1826) 2719-3795              |

.

۰.

ł

:

| TYPE OF BUSINESS COMMERCIAL Other:                                                                                   |             | SIGN BOND REQUIRED?                | YES       |                     |
|----------------------------------------------------------------------------------------------------------------------|-------------|------------------------------------|-----------|---------------------|
| Name:                                                                                                                |             | COUNCIL ORDER REQUIRED             | X YES     |                     |
| LIC #:                                                                                                               |             | IS SPECIAL PERMISSION REQUIRED FRO | M CHIEF E | ELECTRICAL          |
| Projects Over:                                                                                                       |             | YES                                |           |                     |
| Y     Private Property       N     Public Way       Grant Permit #:                                                  |             | IF YES, ATTACH LETTER OF REQUEST   |           |                     |
| Planned Development/Manufacturing         PMD/PD#:           Zoning District:         C3         Other:         C3-5 |             | TIME STAMP                         |           |                     |
| TYPE OF SIGN:                                                                                                        | VEABLE      |                                    |           |                     |
| X BUSINESS FLASHING                                                                                                  |             |                                    |           |                     |
| TOTAL STREET FRONTAGE OF LOT (IN FEET)                                                                               | 330         |                                    |           |                     |
| TOTAL AREA OF NEW SIGN (SQ.FT.)                                                                                      | 216         |                                    |           |                     |
| TOTAL AREA OF ALL SIGNS ON LOT (SQ.FT.)                                                                              | 523         |                                    |           |                     |
| HEIGHT OF SIGN ABOVE GRADE (TO TOP)                                                                                  | 33ft 0in    |                                    |           |                     |
| DISTANCE OF CURB LINE OUTER EDGE (A) 13                                                                              |             | SIGN CLERK                         |           | APPROVED FOR PERMIT |
| DISTANCE OF STRUCTURE INNER EDGE (A)                                                                                 | 1           |                                    |           |                     |
| DISTANCE FROM (ft):                                                                                                  |             | REMARKS                            | -         |                     |
| A. PUBLIC PARK (OVER 10 ACRES)                                                                                       | 1,000       |                                    |           |                     |
| B. EXPRESSWAY (IF LESS THAN 1,000 FT.)                                                                               | 1,000       |                                    |           |                     |
| C. RESIDENCE DISTRICT (ADVERTISING SIGNS ONLY)                                                                       | 690         |                                    |           |                     |
| IF REPLACEMENT SIGN OR CHANGE OF FACE, WHAT DOES THE EXISTING SIGN<br>READ?                                          |             |                                    |           |                     |
| Original Payee:                                                                                                      |             |                                    |           |                     |
| Landmark Hold: Status:                                                                                               | <del></del> |                                    |           |                     |
| ZONING (OFFICE USE ONLY)                                                                                             |             |                                    |           |                     |
|                                                                                                                      |             |                                    |           |                     |
|                                                                                                                      |             |                                    |           |                     |
|                                                                                                                      |             |                                    |           |                     |
|                                                                                                                      |             |                                    |           |                     |
|                                                                                                                      |             |                                    |           |                     |
|                                                                                                                      |             |                                    |           |                     |
|                                                                                                                      |             |                                    |           |                     |
|                                                                                                                      |             | 1                                  |           |                     |

Dimensions: length <u>43'3"</u> height <u>5'</u>

height above grade/roof to top of sign 33'

TOTAL SQUARE FOOT AREA \_\_\_\_\_216'\_\_\_\_

Such sign (s) shall comply with all applicable provisions of TITLE 17 of the Chicago Zoning Ordinance and all other applicable provisions of the Municipal Code of the City of the City of Chicago governing the construction and maintenance of outdoor signs, signboards and structures.