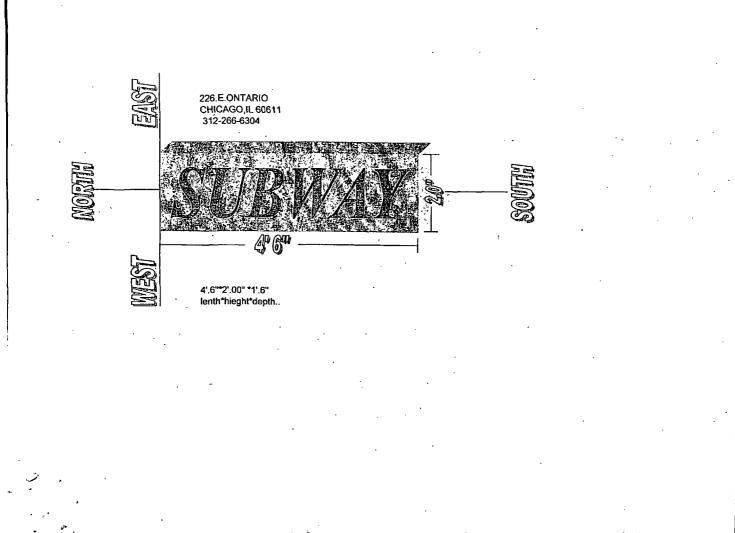

SECTION 1. Permission and authority are hereby given and granted to SUBWAY SANDWICH, upon the terms and subject to the conditions of this ordinance to maintain and use one (1) sign(s) projecting over the public right-of-way attached to its premises known as 226 E. Ontario St..

Said sign structure(s) measures as follows; along E. ONTARIO ST: One (1) at four point five (4.5) feet in length, two (2) feet in height and ten point three three (10.33) feet above grade level.

The location of said privilege shall be as shown on prints kept on file with the Department of Business Affairs and Consumer Protection and the Office of the City Clerk.