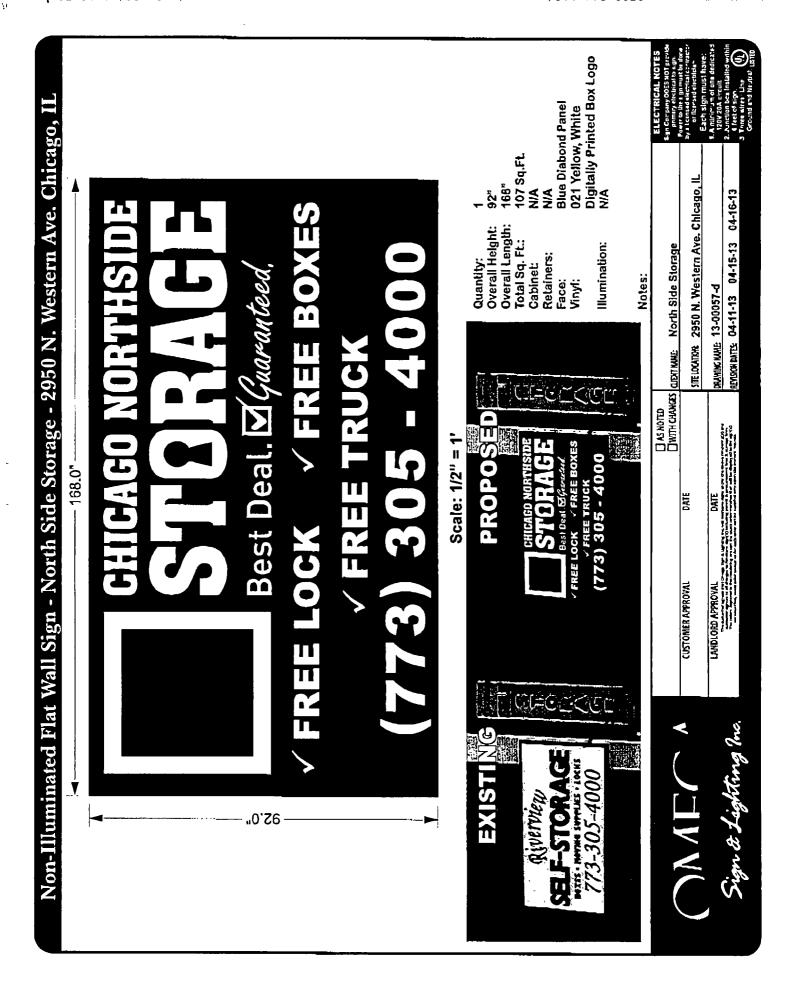

#### NORTH SIDE STORAGE 2950 N WESTERN AVE. CHICAGO, IL 60618

With the following Dimensions, height, and square foot area:

Dimensions: Length: \_\_\_14'\_ feet Height \_7' 7" \_\_ feet Height Above Grade / Roof to top of Sign: \_\_\_14'\_\_ feet Total Square Foot Area: \_\_106\_\_ Square Feet

Such signs shall comply with all provisions of Title 17 of the Chicago Zoning Ordinance and all other applicable provisions of the Municipal Code of the City of Chicago governing the construction and maintenance of outdoor signs, sign boards, and structures.

Alderman, 33 Ward

| 02=04=14;03:45                                                                                                                | FM;                             |                    |                                                                                                                                                                                  | J             | ;814 7   | 78 5523                       |            | # 1/ 4   |
|-------------------------------------------------------------------------------------------------------------------------------|---------------------------------|--------------------|----------------------------------------------------------------------------------------------------------------------------------------------------------------------------------|---------------|----------|-------------------------------|------------|----------|
|                                                                                                                               | EPART                           | MEN                | ΤΟ                                                                                                                                                                               | - B           | UII      | LDI                           | INIC       | 3S       |
|                                                                                                                               |                                 | Sign Permit /      | Applicati                                                                                                                                                                        | on            |          |                               |            |          |
| APPROVAL NUMBER<br>13-00057-D                                                                                                 | APPLICATION NUMBER<br>100499828 | ANNUAL FEE         | WORK CODE DRAWINGS YES                                                                                                                                                           |               |          |                               |            |          |
| date of application                                                                                                           | 07/15/2013                      |                    | TYPE OF RIGN FLAT OR BOX                                                                                                                                                         |               |          |                               |            |          |
| ADDREES OF SIGN<br>2950 N WESTERN AV                                                                                          | Е, 60618-                       |                    | LENGTH                                                                                                                                                                           | рт<br>14      | лі.<br>О | неюнт                         | ft.<br>7   | ıк.<br>7 |
|                                                                                                                               | original permit number          |                    | AKEA                                                                                                                                                                             | 5Q. FT<br>106 |          |                               | LBS<br>200 |          |
| TYPE OF PERMIT NEW CONSTRUCTION (SIGN)<br>PAYER OF ANNUAL INSPECTION<br>TURIK, NIK<br>2950 N WESTERN AVE<br>CHICAGO, IL 60618 |                                 |                    | SIGN I IEI OHT A BOVE GRADE/ROOF 14                                                                                                                                              |               |          |                               |            |          |
| (402)770-6374<br>sign manufacturer<br>OMEGA SIGN & LIGHTI                                                                     |                                 |                    | NO, OF LAMPS                                                                                                                                                                     |               |          | TOTAL WATTA                   | QE         |          |
| ADDRB35 WHERE SIGN CAN BE SEEN T                                                                                              | RUOR TO ERECTION                |                    | TYPE OF LAMP                                                                                                                                                                     |               |          |                               |            |          |
| TICKET NUMBER RR                                                                                                              | INSPECTION CONTROL NUMBER       |                    | NO. OF DALLAST/TRANSPORMERS INPUT OF TRANSPORMERS                                                                                                                                |               |          |                               |            |          |
| TYNE OF SUM ON SIGN BUILDING                                                                                                  |                                 |                    | CONTRACTOR WILL INSTALL                                                                                                                                                          |               | 1 2      | N FEEDERS<br>N CUSTOMER LEADS |            |          |
| SIGN BOARD SUPPORT MEMPERS                                                                                                    | STEEL                           |                    | TYPE OF SWITCH                                                                                                                                                                   |               |          |                               |            |          |
| ANNUAL FEE<br>CONSTRUCTION FEE<br>1017 B FEE<br>TOTAL FEE<br>AMOUNT PAID                                                      | 300.00                          | reck # for Zoning_ | LOCATION OF SWITCH<br>SIGN LOCATION<br>FURNISH AND INSTALL REPLACEMENT PANELS FOR<br>ONE EXISTING NON-ILLUMINATED PANEL SIGN AS<br>PER DRAWING SPECIFICATIONS, ONE PANEL SIGN TO |               |          |                               |            |          |
| BALANCE DUE                                                                                                                   | \$ 100,00                       |                    | BE APPROX 96"X192". NEW PANELS FABRICATED OF                                                                                                                                     |               |          |                               |            |          |