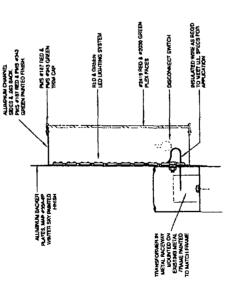

6 82

EXISTING

INDIVIDUAL INT. LED ILLUMINATED LETTER DISPLAY 3/16" = 1-0

PROPOSED

PROPOS

RACEWAY MOUNT INTERNALLY ILLUM. CHANNEL LTR.

Customer's Signature Comments: ob#: 13-5408

· rev.# 1-13-14 TONY'S drawn by account representative dent TONY'S controller JOHN W SZ33 LNOOLN AV, CHICAGO, IL JOHN W JOHN W SZ33 LNOOLN AV, CHICAGO, IL JOHN W JOH