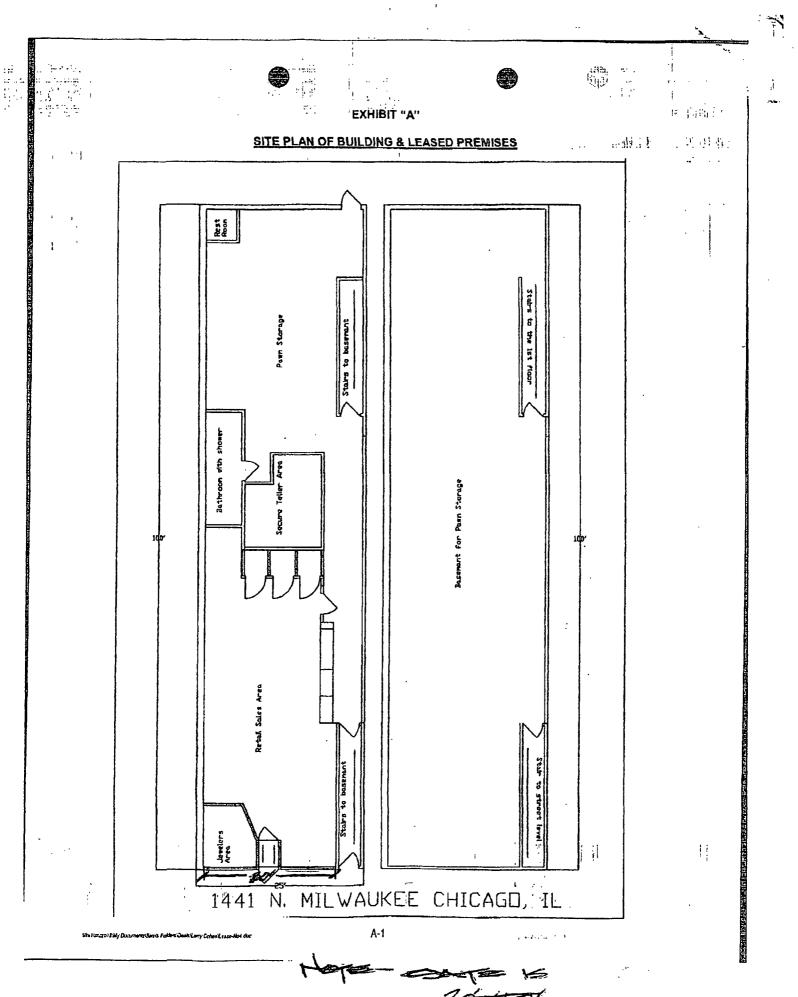

ge ditter

SECTION 1. Permission and authority are hereby given and granted to CASH AMERICA JEWELRY & LOAN, upon the terms and subject to the conditions of this ordinance to maintain and use, as now constructed, one (1) Fire Shutter(s) projecting over the public right-of-way adjacent to its premises known as 1441 N. Milwaukee Ave..

Said Fire Shutter(s) at N Milwaukee Ave measure(s): Solution (s) One (1) at eighteen point eight three (18.83) feet in length, and point nine two (.92) feet in width for a total of seventeen point three two (17.32) square feet.

The location of said privilege shall be as shown on prints kept on file with the Department of Business Affairs and Consumer Protection and the Office of the City Clerk.

Said privilege shall be constructed in accordance with plans and specifications approved by the Department of Transportation (Division of Project Development).