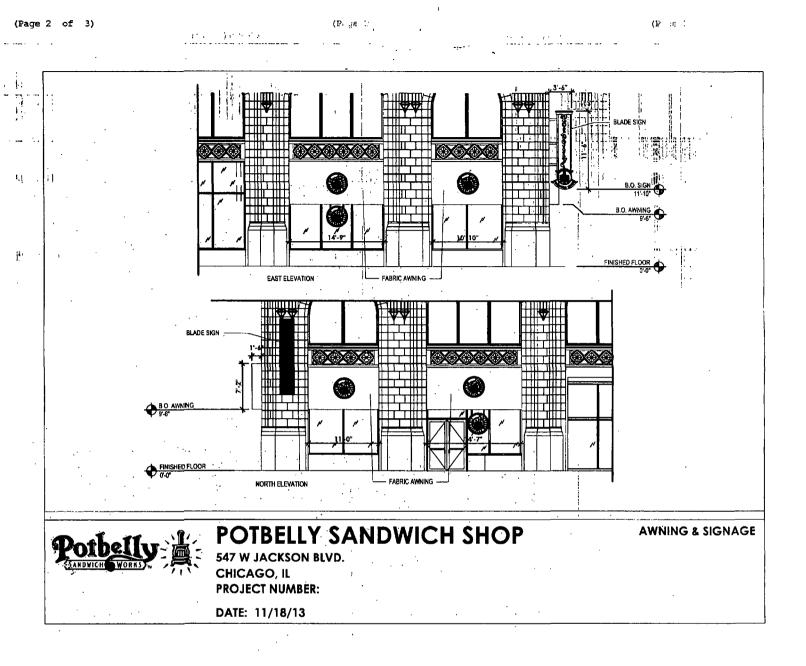

Be It Ordained by the City Council of the City of Chicago:

٠ì

SECTION 1. Permission and authority are hereby given and granted to POTBELLY SANDWICH WORKS, upon the terms and subject to the conditions of this ordinance to maintain and use one (1) sign(s) projecting over the public right-of-way attached to its premises known as 547 W. Jackson Blvd..

Said sign structure(s) measures as follows; along W. Jackson:

One (1) at three point five five (3.55) feet in length, eleven point five (11.5) feet in height and eleven point nine (11.9) feet above grade level.

The location of said privilege shall be as shown on prints kept on file with the Department of Business Affairs and Consumer Protection and the Office of the City Clerk.

Said privilege shall be constructed in accordance with plans and specifications approved by the Department of Transportation (Division of Project Development) and Zoning Department - Signs.