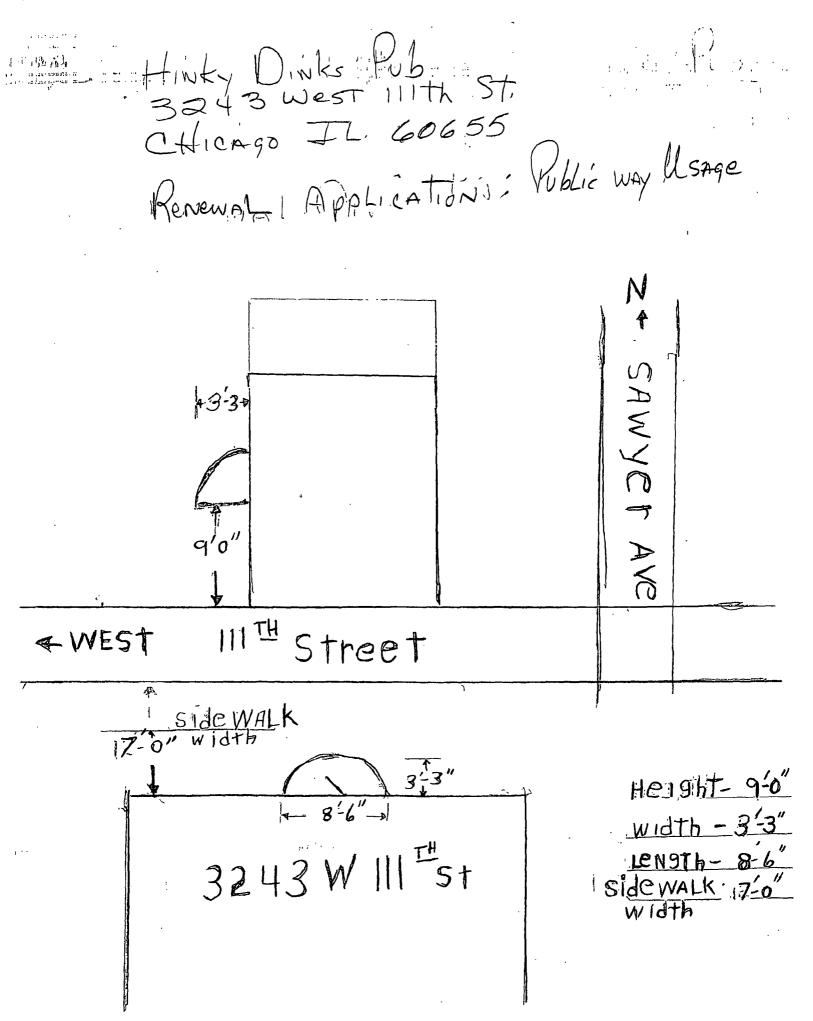

Be It Ordained by the City Council of the City of Chicago: 

1.1.10

SECTION 1. Permission and authority are hereby given and granted to HINKY-DINKS PUB, upon the terms and subject to the conditions of this ordinance to maintain and use, as now constructed, one (1) Awning(s) projecting over the public right-of-way adjacent to its premises known as 3243 W. 111th St..

Said Awning(s) at W. 111th St. measure(s): – yn p(£) i One (1) at eight point five (8.5) feet in length, and three point two five (3.25) feet in width for a total of twenty-seven point six three (27.63) square feet. 1 

The location of said privilege shall be as shown on prints kept on file with the Department of Business Affairs and Consumer Protection and the Office of the City Clerk.

Said privilege shall be constructed in accordance with plans and specifications approved by the Zoning Department -Signs.