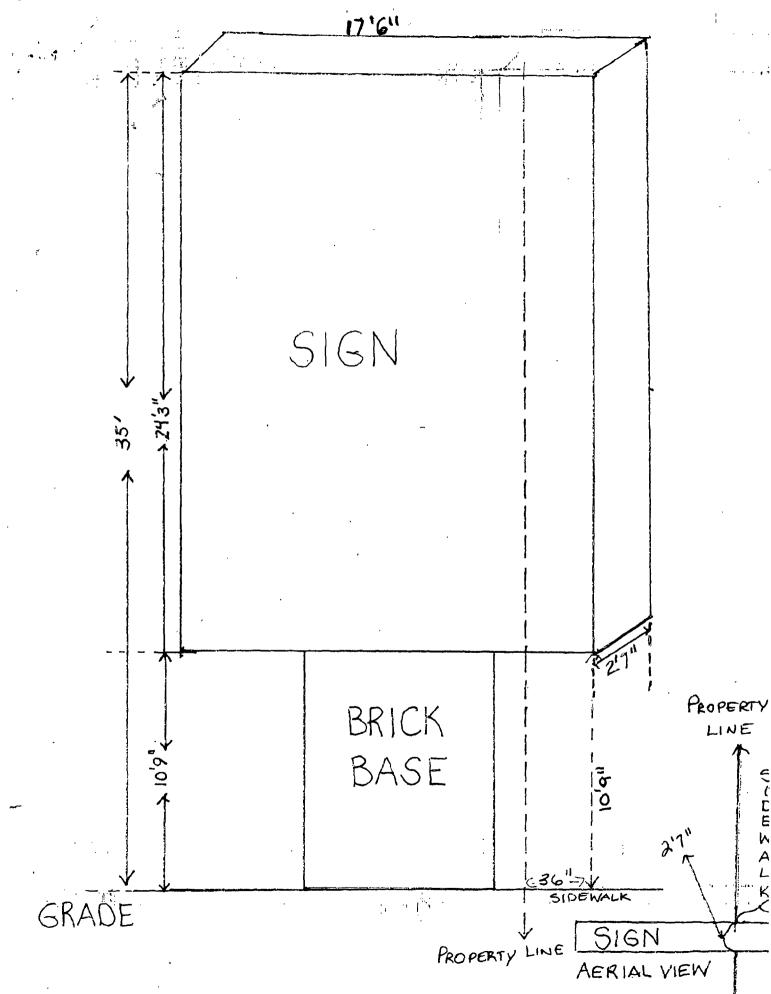

Said sign structure(s) measures as follows; along W NORTH AVE:

One (1) at seventeen point five (17.5) feet in length, twenty-four point two five (24.25) feet in height and ten point seven five (10.75) feet above grade level.

The location of said privilege shall be as shown on prints kept on file with the Department of Business Affairs and Consumer Protection and the Office of the City Clerk.

Said privilege shall be constructed in accordance with plans and specifications approved by the Department of Transportation (Division of Project Development) and Zoning Department - Signs.