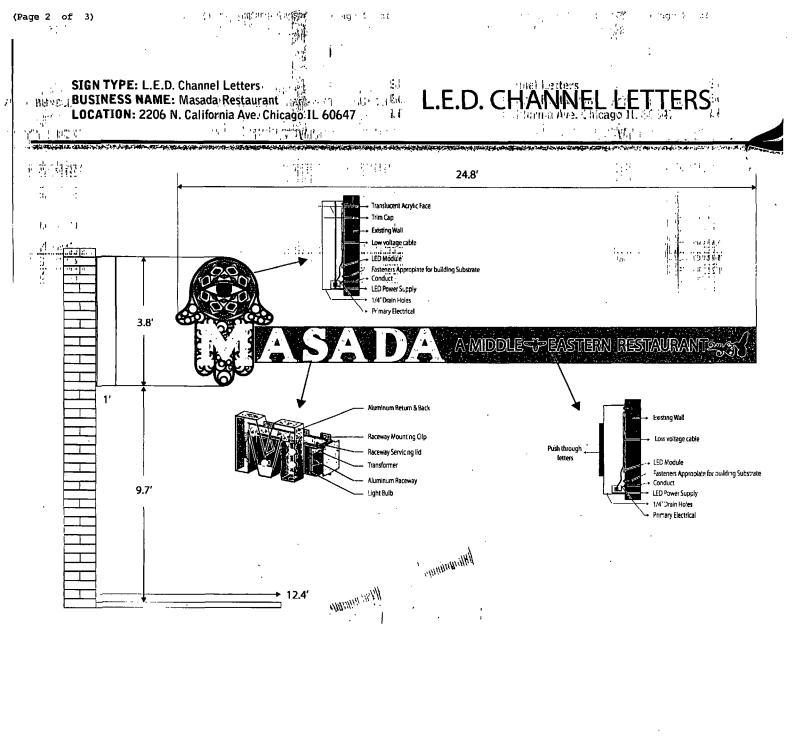

Be It Ordained by the City Council of the City of Chicago:

SECTION 1. Permission and authority are hereby given and granted to MASADA, upon the terms and subject to the conditions of this ordinance to maintain and use one:(1) sign(s) projecting over the public right-of-way attached to its premises known as 2206 N. California Ave...

Said sign structure(s) measures as follows; along North California Avenue: One (1) at twenty-four point six seven (24.67) feet in length, three point eight (3.8) feet in height and nine point five eight (9.58) feet above grade level.

The location of said privilege shall be as shown on prints kept on file with the Department of Business Affairs and Consumer Protection and the Office of the City Clerk.

Said privilege shall be constructed in accordance with plans and specifications approved by the Department of Transportation (Division of Project Development) and Zoning Department - Signs.