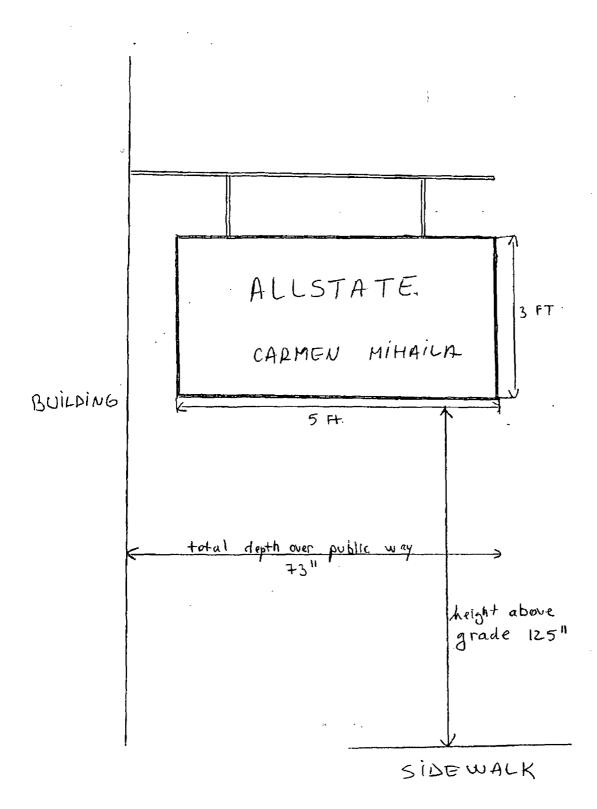

SECTION 1. Permission and authority are hereby given and granted to ALLSTATE, upon the terms and subject to the conditions of this ordinance to maintain and use one (1) sign(s) projecting over the public right-of-way attached to its premises known as 4752 W. Peterson Ave.

Said sign structure(s) measures as follows; along W. Peterson Avenue: One (1) at five (5) feet in length, three (3) feet in height and ten point four two (10.42) feet above grade level.

The location of said privilege shall be as shown on prints kept on file with the Department of Business Affairs and Consumer Protection and the Office of the City Clerk.